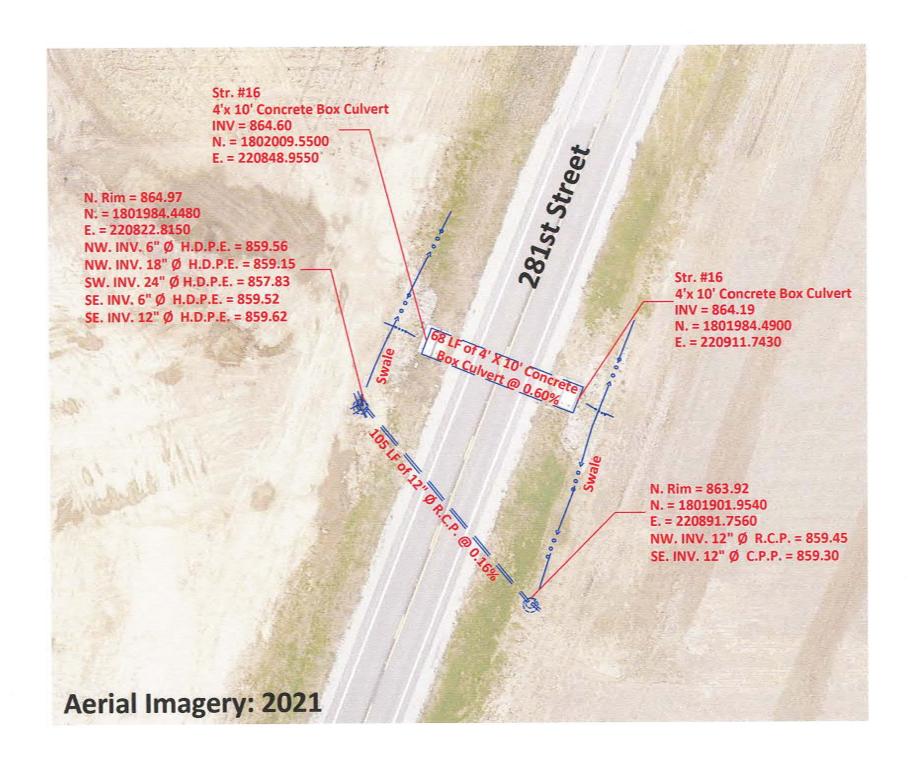

The road improvements for 276<sup>th</sup> and 281<sup>st</sup> Street (Phase II) modified the existing regulated drain. The changes were outlined on the plans sponsored by Indiana Department of Transportation and stamped by RQAW. The plans had a project number of 1600597 and changes to the drain were shown on sheet 16.

The project replaced 105 feet of 12" tile with 105 feet of 12" RCP and set two new manholes on each side of the road.

Suzanne L. Mills GIS Specialist