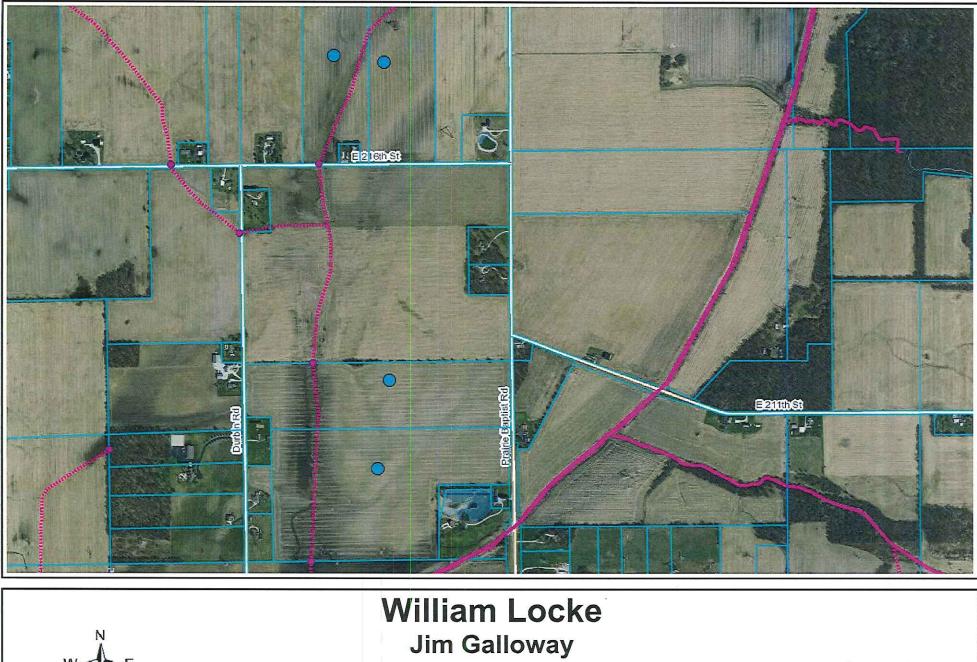

### Re: Stony Creek Drain, William Locke Arm 1 Reconstruction

Attached are a petition, plans, specifications, drain map, drainage-shed map, and schedule of assessments for the reconstruction of the William Locke Arm 1 of the Stony Creek Drain. The William Locke Arm 1 is in need of reconstruction at this time due to its lack of adequate capacity and the drain conditions that have deteriorated beyond the practicality of normal routine maintenance. The drain is listed as number 19 on the 2016 Drain Classification List. The reconstruction was petitioned for on September 18, 2015 by 60% of the landowners within the William Locke Arm 1 Drainage Shed. The petition was presented to the Drainage Board at its meeting of September 28, 2015. (See Hamilton County Drainage Board Minutes Book 16, page 320).

#### **History:**

The reconstruction project includes two arms of the overall William Locke Drain. These are identified as Arm No. 1 and Arm No.1 to Arm No.1. Arm No.1 includes the former J.C. Stephenson Drain.

The report proposed a project beginning at Station 0+00 of the William Locke Arm #1 (which was assumed to be the breather in the east r/w of Prairie Baptist Road) to replace the entire length of the J. C. Stephenson Drain. In addition, the tile would be extended north from the south line of Jeanne Flanders parcel 07-08-07-00-00-001.004 to the south right-of-way line of 216<sup>th</sup> Street. The report indicated that the J. C. Stephenson Drain was an 8-inch tile and inoperable. The project proposed 1,287 of 10" and 2,049 of 12". The report also indicates that regulated drain easement will be added on the Flanders property for the extension of the drain beyond the end of the J. C. Stephenson Drain. The project would increase length of the William Locke from Station 0+00 of the J. C. Stephenson Drain a length of 1,287 feet to the r/w of 216th Street and provide easement over Flanders and Wilson. The project was to begin at the eastern end of the 12" CMP under Prairie Baptist Road and continue north and east along the alignment of the J. C. Stephenson Drain to Station 0+00 at the southern end of the current Flanders property to 216<sup>th</sup> Street. The pipe replacement described in this report generally agrees with the "covered or blind" (tile) portion of the J. C. Stephenson Drain described in the 1880 report (2,049 feet of new pipe to replace the previously described 2,108 feet of existing pipe).

Station 0+00 of Arm No.1 was described in the June 13, 1918 report to be Station 17+60 of the "original arm"; also being Station 39+0 of the J.C. Stephenson Drain and located 1,300-feet west and 15 feet north of the Northeast Corner of the South Half of the Southeast Quarter of Section 12, Township 19 North, Range 5 East. The point referenced as Station 0+00 of the William Locke Arm #1 in the February 13, 1995 report was approximately Station 0+00 of the "original arm to said Ditch" and approximately Station 17+92 of the J.C. Stephenson Drain. Also, the entire drain as described in the 1880 report was not replaced by the 1995 project. The 1995 project only replaced the tiled portion of the original drain. The