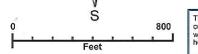

#### **History:**

The reconstruction project includes two arms of the overall William Locke Drain. These are identified as Arm No. 1 and Arm No.1 to Arm No.1. Arm No.1 includes the former J.C. Stephenson Drain.

#### **Reconstruction Assessment**

I have reviewed the drainage shed for the proposed reconstruction of the William Locke Arm 1 Drain. Upon considering each parcel individually I believe that each parcel within the William Locke Arm 1 drainage shed will have equal benefits. There, I recommend each tract be assessed equally. The William Locke Arm 1 Drainage Shed consists of 832.84 acres. The costs to be allocated are as follows: