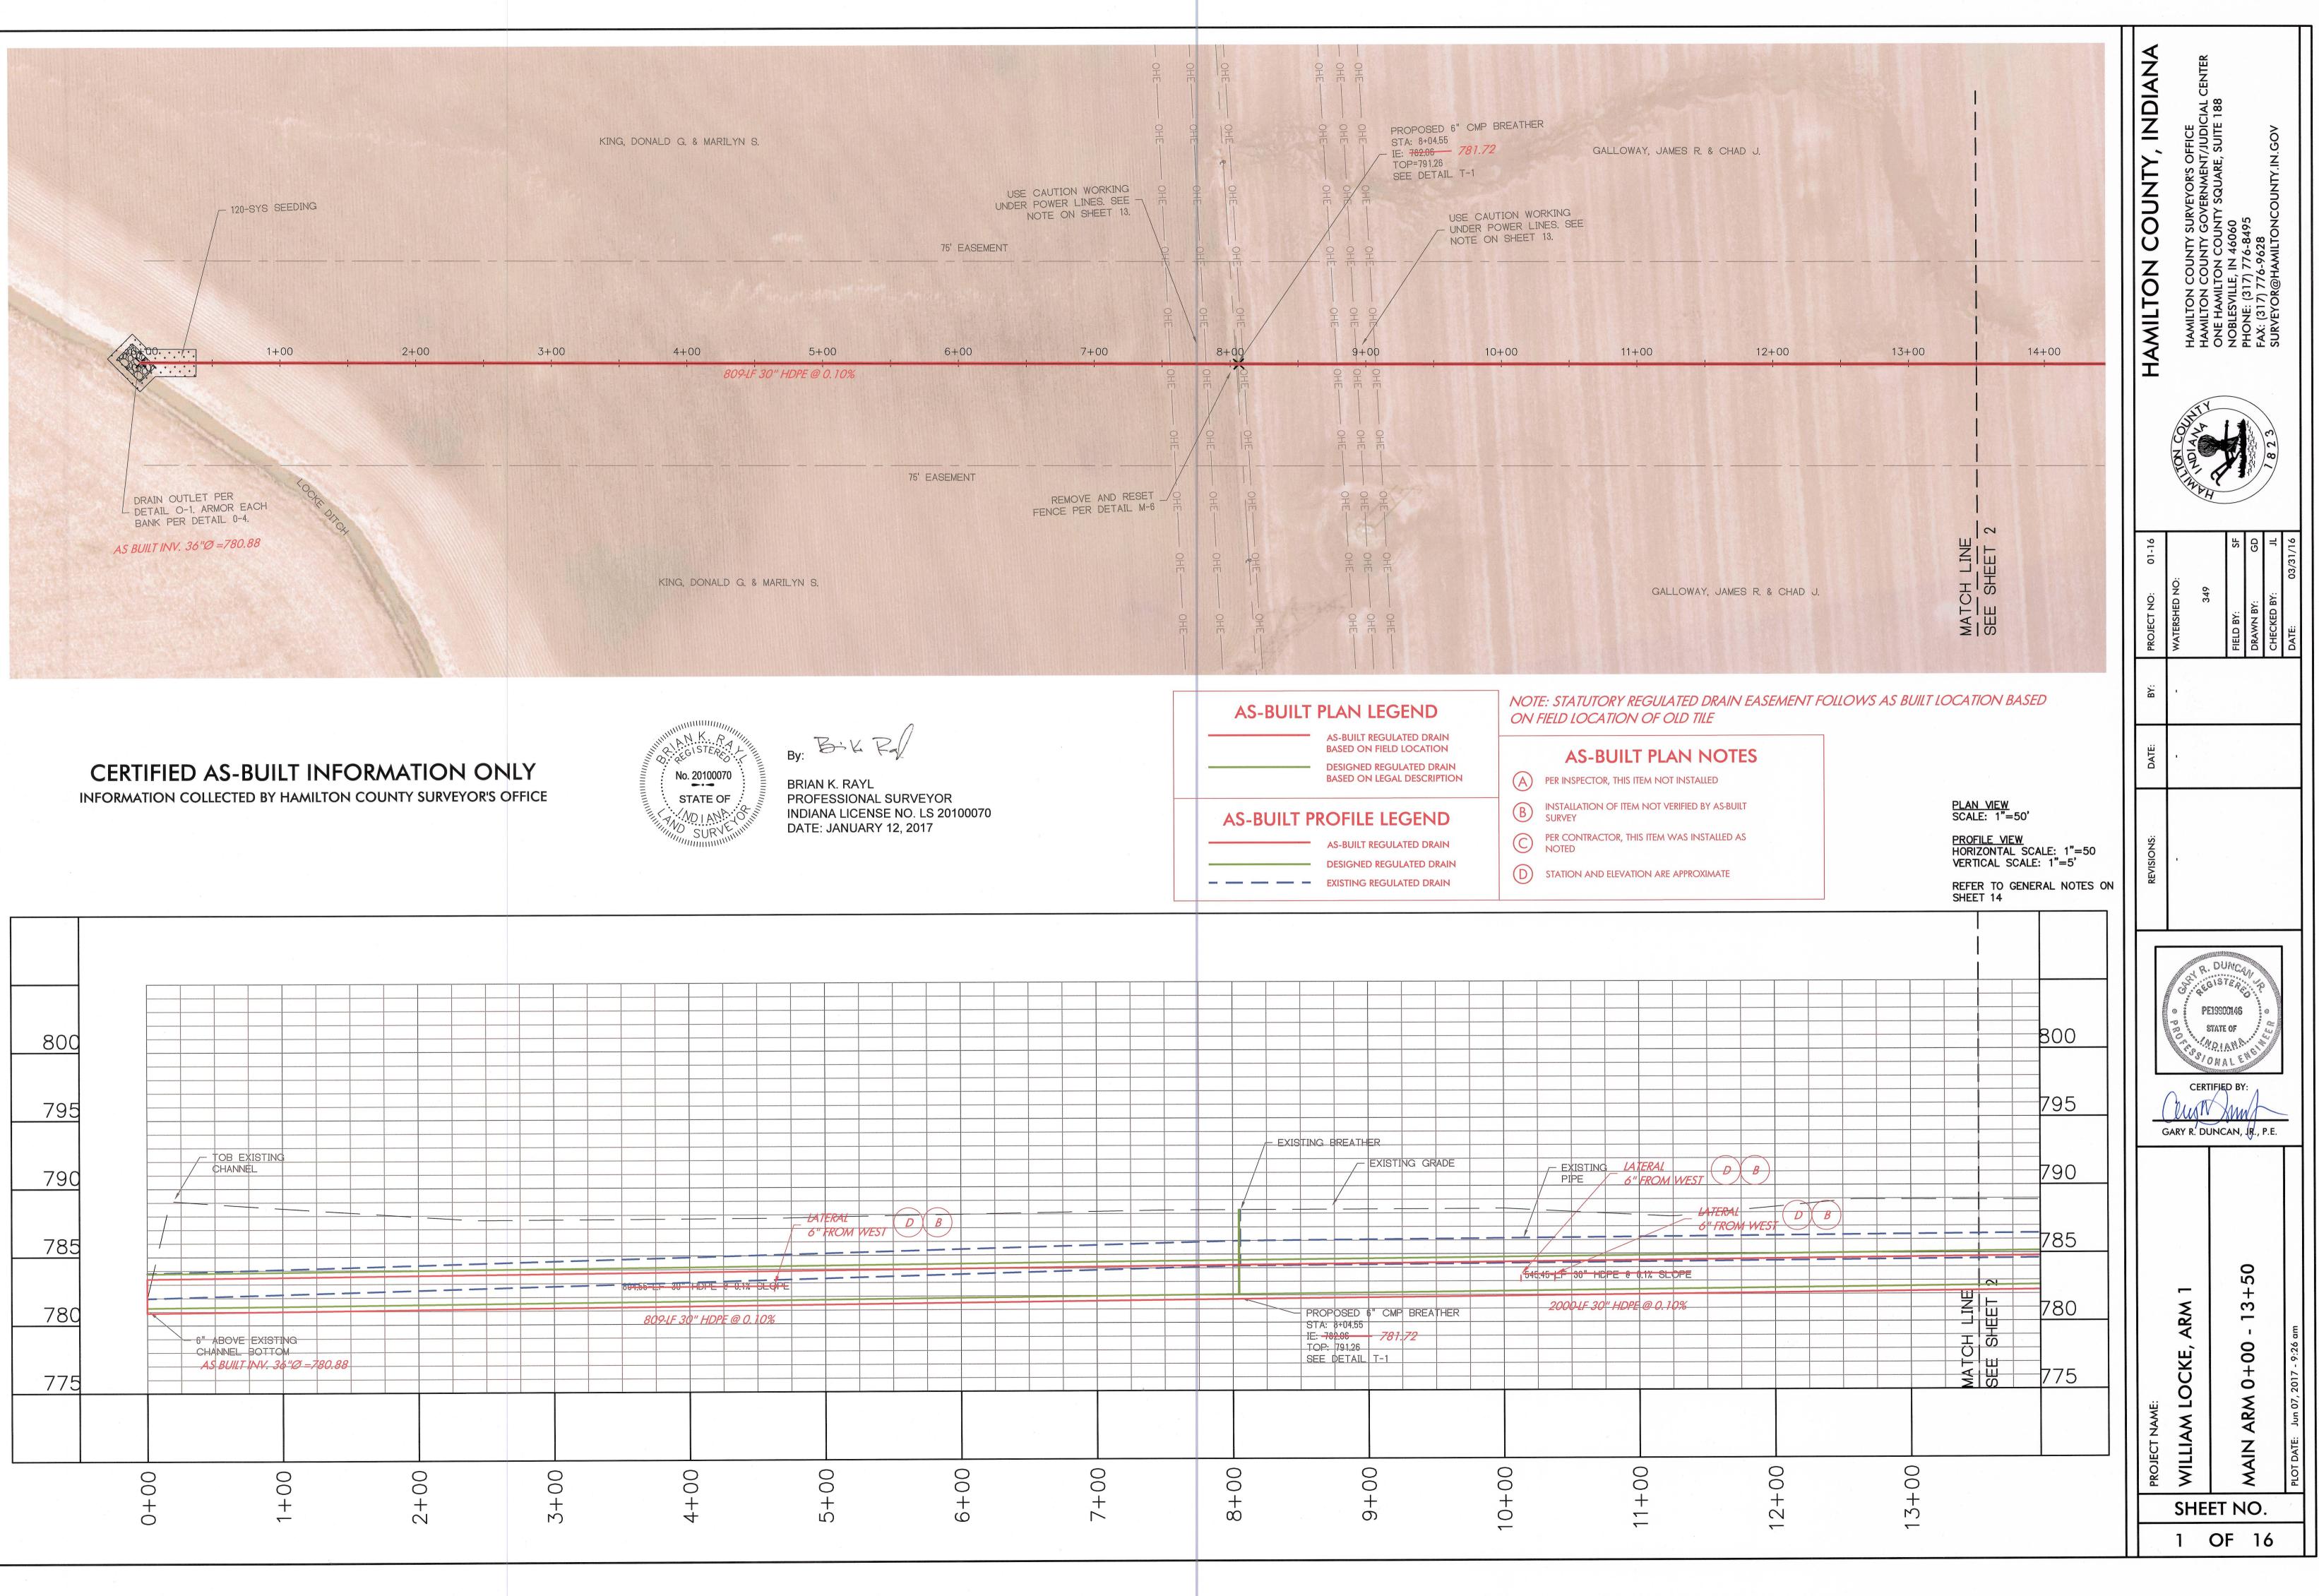

The reconstruction project will consist of the following:1,058-LF of 10" HDPE pipe; 1,153-LF of 12" HDPE pipe; 621-LF of 15" HDPE pipe; 3,555-LF of 18" HDPE pipe; 4,642-LF of 24" HDPE pipe; 4,743-LF of 30" HDPE pipe; 72-LF of 18" RCP pipe; 36-LF of 24" RCP pipe; 90-LF of 30" RCP pipe; 2, 48" diameter manholes; 1, 60" diameter manhole; 9 breathers; various ancillary pipe fittings and reducers; demolition and clearing; pavement removal and repair where the drain crosses the various roadways; fence removal and repair; rip-rap armorment at the outfall to the Locke Ditch and seeding of the disturbed non-farmed areas.

After the project is complete, the total length of the drain would be 15,969.92-LF. The total length of the current drain per the GASB-34 records is 15,069-LF. These lengths represent Arm 1 and Arm1 of Arm 1.

#### **Easements:**

The drain will be reconstructed in the existing location except for the portion across the Flanders tract number 07-08-07-00-001.004. This property will have the tile extended across a portion of the tract. This is the new tile extension from Station 0+00 of the J.C. Stephenson Drain described above. This is the new tile from Station 100+77.69 to Station 111+35.66 as shown on the proposed reconstruction plans. The easement shall be 75 feet on either side of the new tile centerline across this tract. This easement shall not cross onto nor encumber tract 07-08-07-00-00-001.000 owned by Paul E. & Sandra L. Deaton.