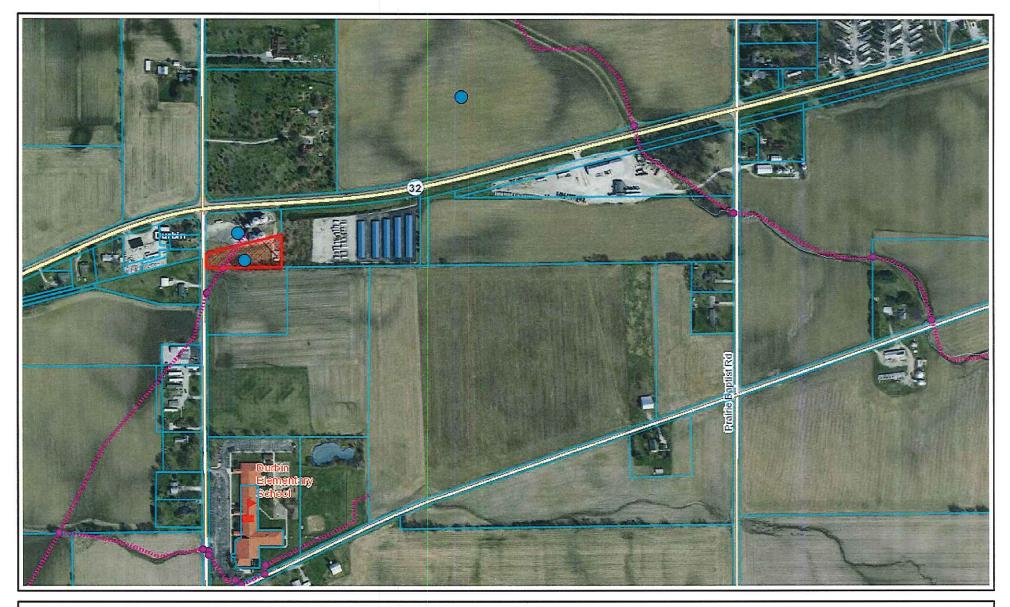

#### **Easements:**

The drain will be reconstructed in the existing location except for the portion across the Flanders tract number 07-08-07-00-001.004. This property will have the tile extended across a portion of the tract. This is the new tile extension from Station 0+00 of the J.C. Stephenson Drain described above. This is the new tile from Station 100+77.69 to Station 111+35.66 as shown on the proposed reconstruction plans. The easement shall be 75 feet on either side of the new tile centerline across this tract. This easement shall not cross onto nor encumber tract 07-08-07-00-00-001.000 owned by Paul E. & Sandra L. Deaton.