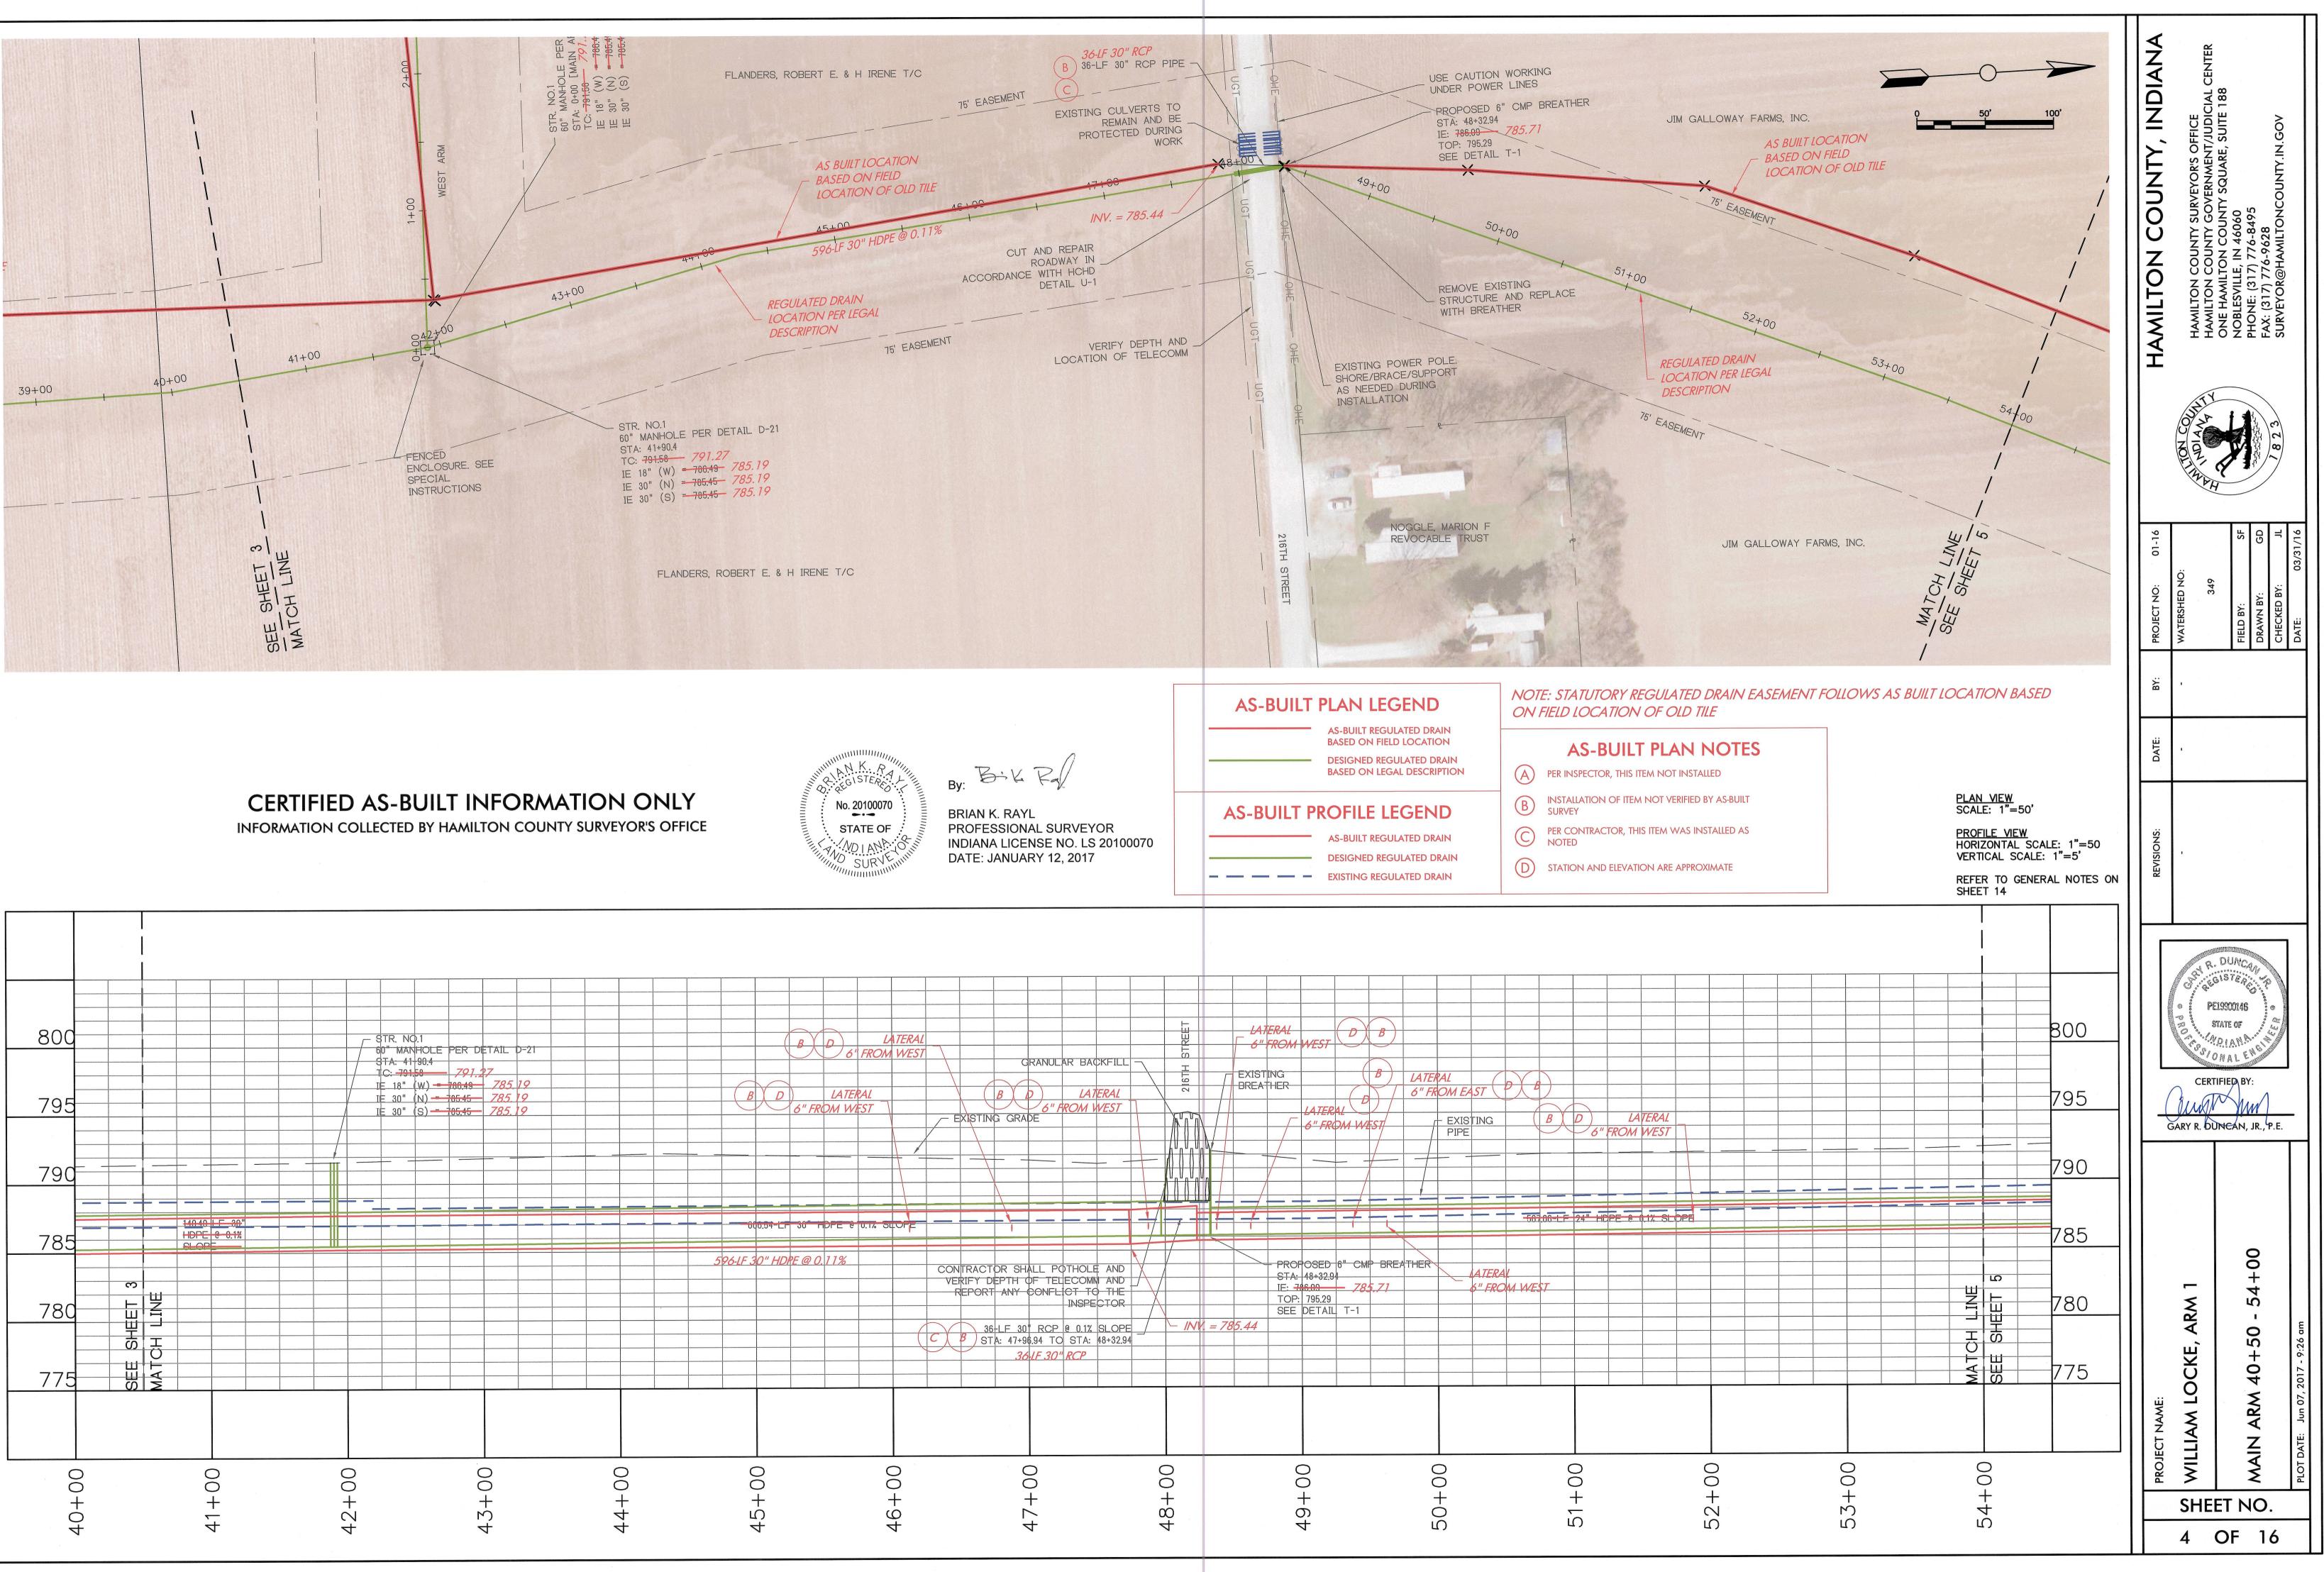

The reconstruction project will consist of the following:1,058-LF of 10" HDPE pipe; 1,153-LF of 12" HDPE pipe; 621-LF of 15" HDPE pipe; 3,555-LF of 18" HDPE pipe; 4,642-LF of 24" HDPE pipe; 4,743-LF of 30" HDPE pipe; 72-LF of 18" RCP pipe; 36-LF of 24" RCP pipe; 90-LF of 30" RCP pipe; 2, 48" diameter manholes; 1, 60" diameter manhole; 9 breathers; various ancillary pipe fittings and reducers; demolition and clearing; pavement removal and repair where the drain crosses the various roadways; fence removal and repair; rip-rap armorment at the outfall to the Locke Ditch and seeding of the disturbed non-farmed areas.

After the project is complete, the total length of the drain would be 15,969.92-LF. The total length of the current drain per the GASB-34 records is 15,069-LF. These lengths represent Arm 1 and Arm1 of Arm 1.