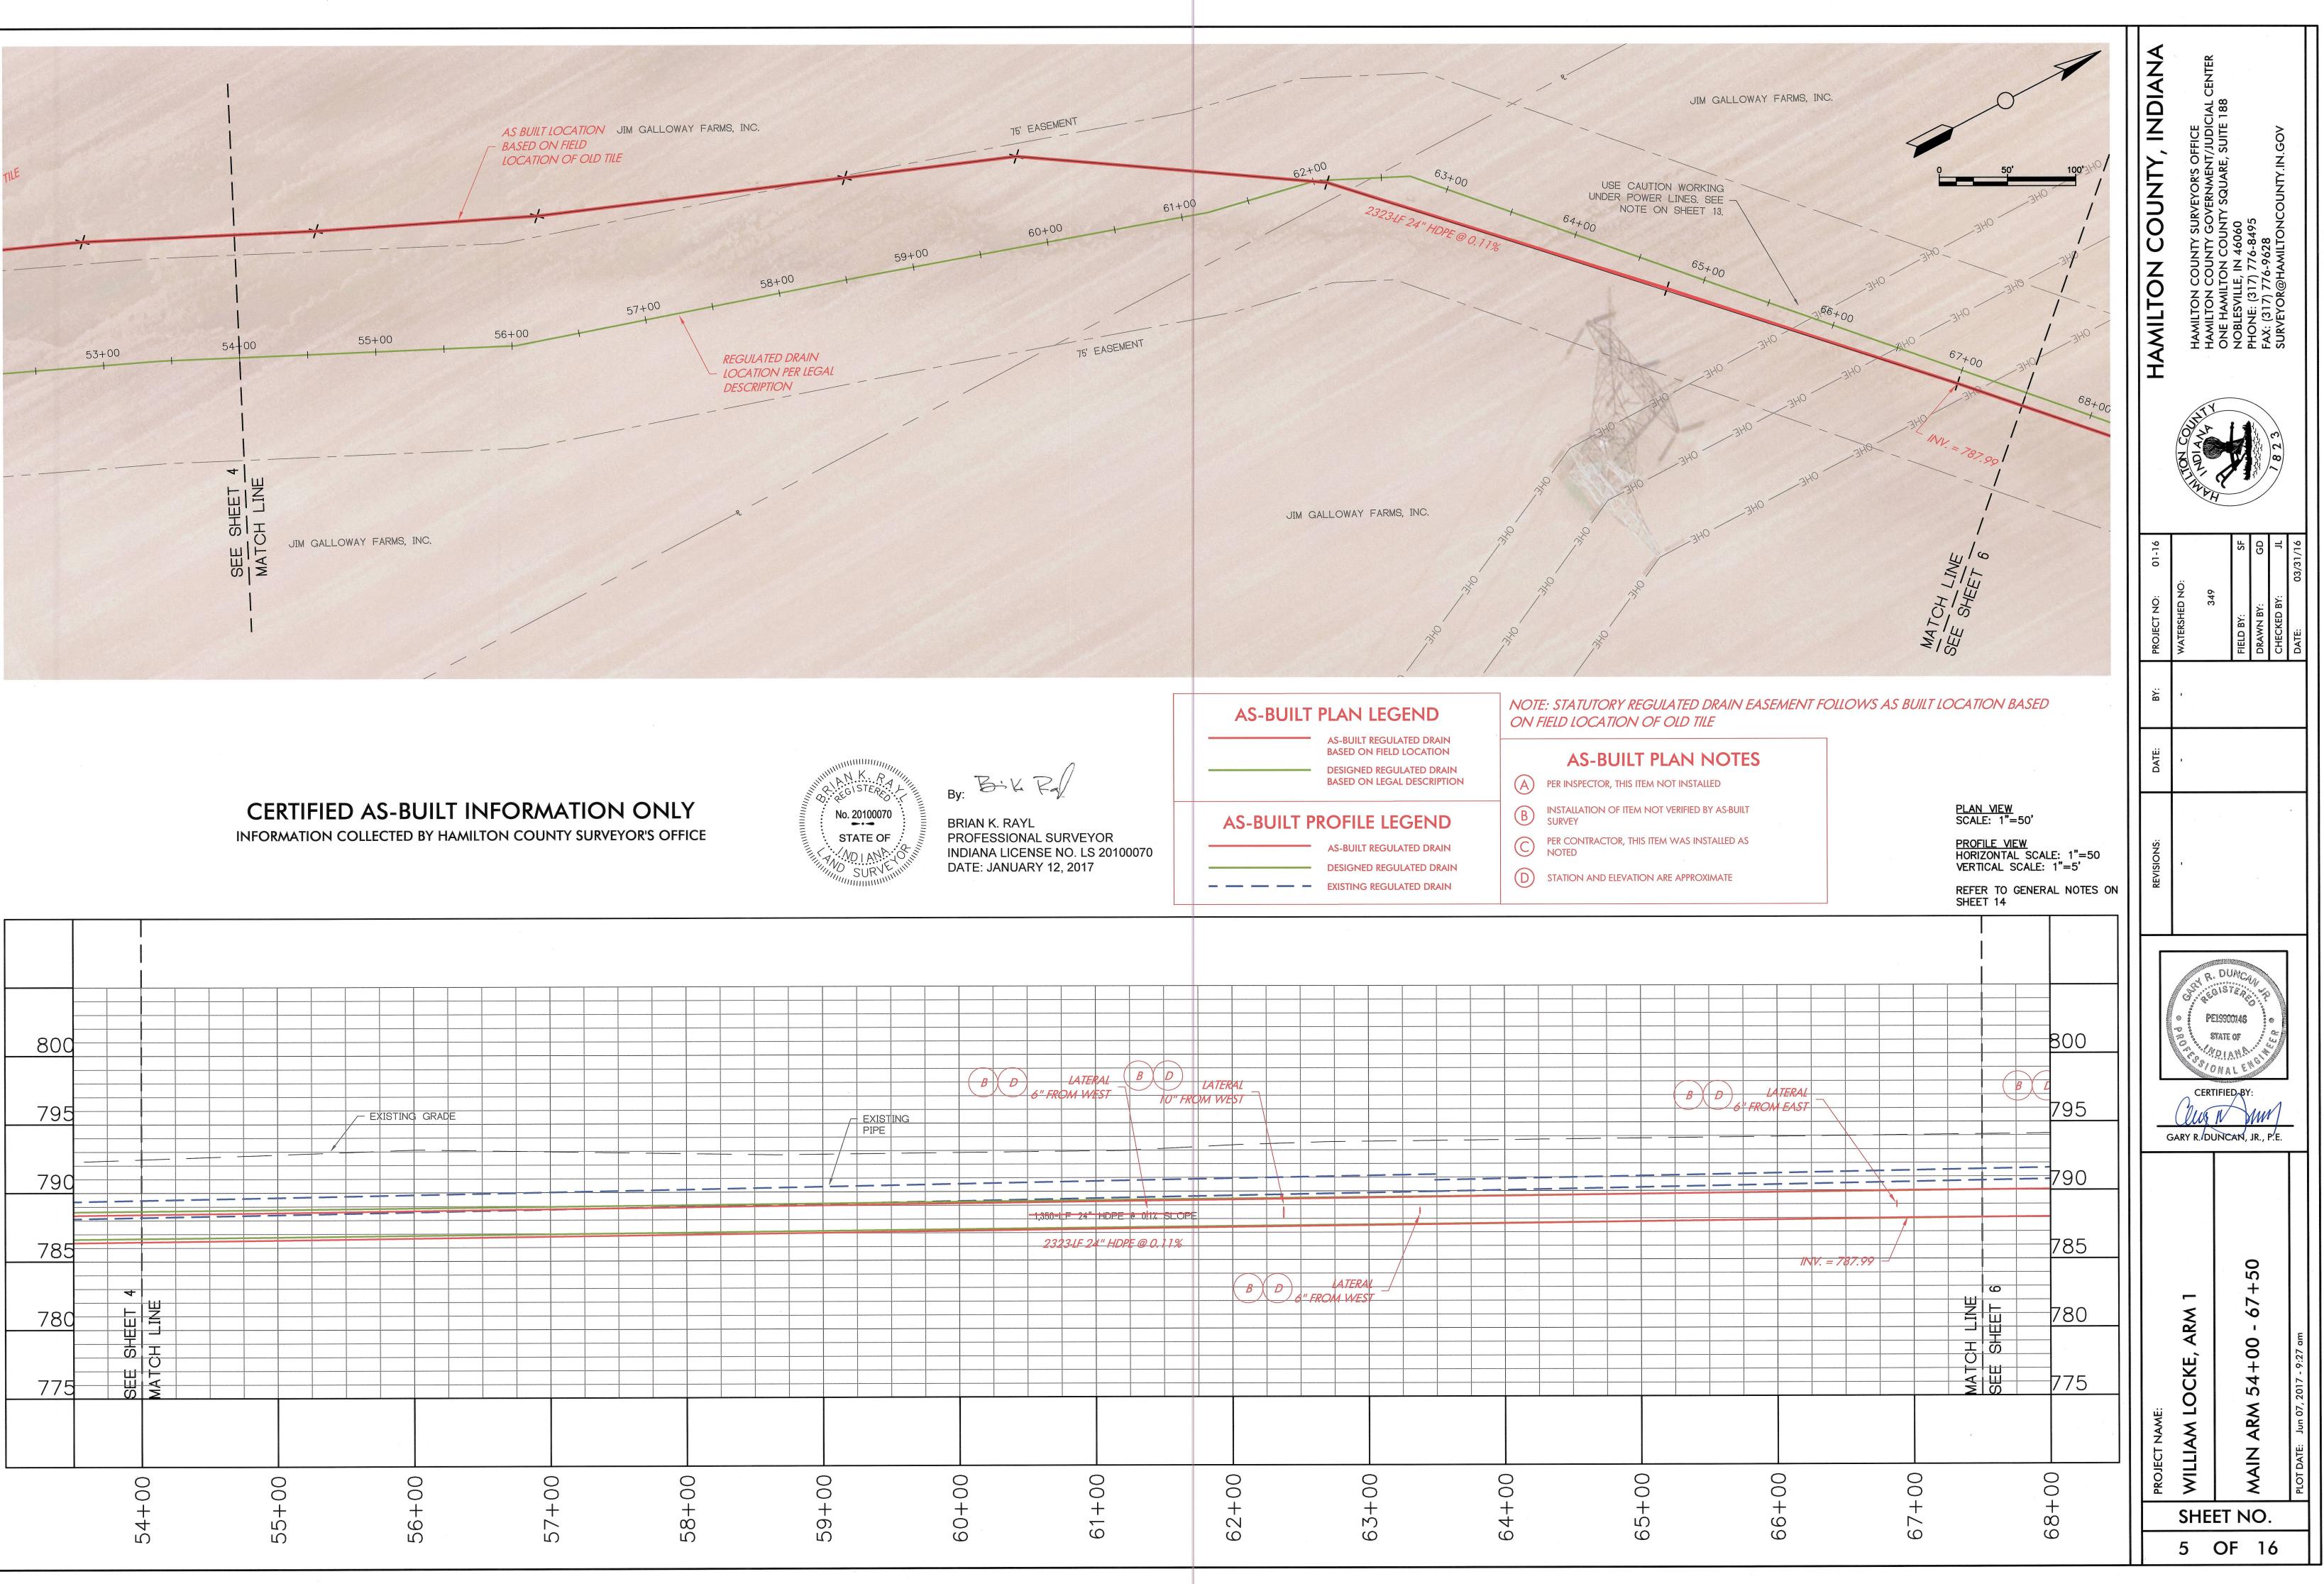

The reconstruction project will consist of the following:1,058-LF of 10" HDPE pipe; 1,153-LF of 12" HDPE pipe; 621-LF of 15" HDPE pipe; 3,555-LF of 18" HDPE pipe; 4,642-LF of 24" HDPE pipe; 4,743-LF of 30" HDPE pipe; 72-LF of 18" RCP pipe; 36-LF of 24" RCP pipe; 90-LF of 30" RCP pipe; 2, 48" diameter manholes; 1, 60" diameter manhole; 9 breathers; various ancillary pipe fittings and reducers; demolition and clearing; pavement removal and repair where the drain crosses the various roadways; fence removal and repair; rip-rap armorment at the outfall to the Locke Ditch and seeding of the disturbed non-farmed areas.

After the project is complete, the total length of the drain would be 15,969.92-LF. The total length of the current drain per the GASB-34 records is 15,069-LF. These lengths represent Arm 1 and Arm1 of Arm 1.