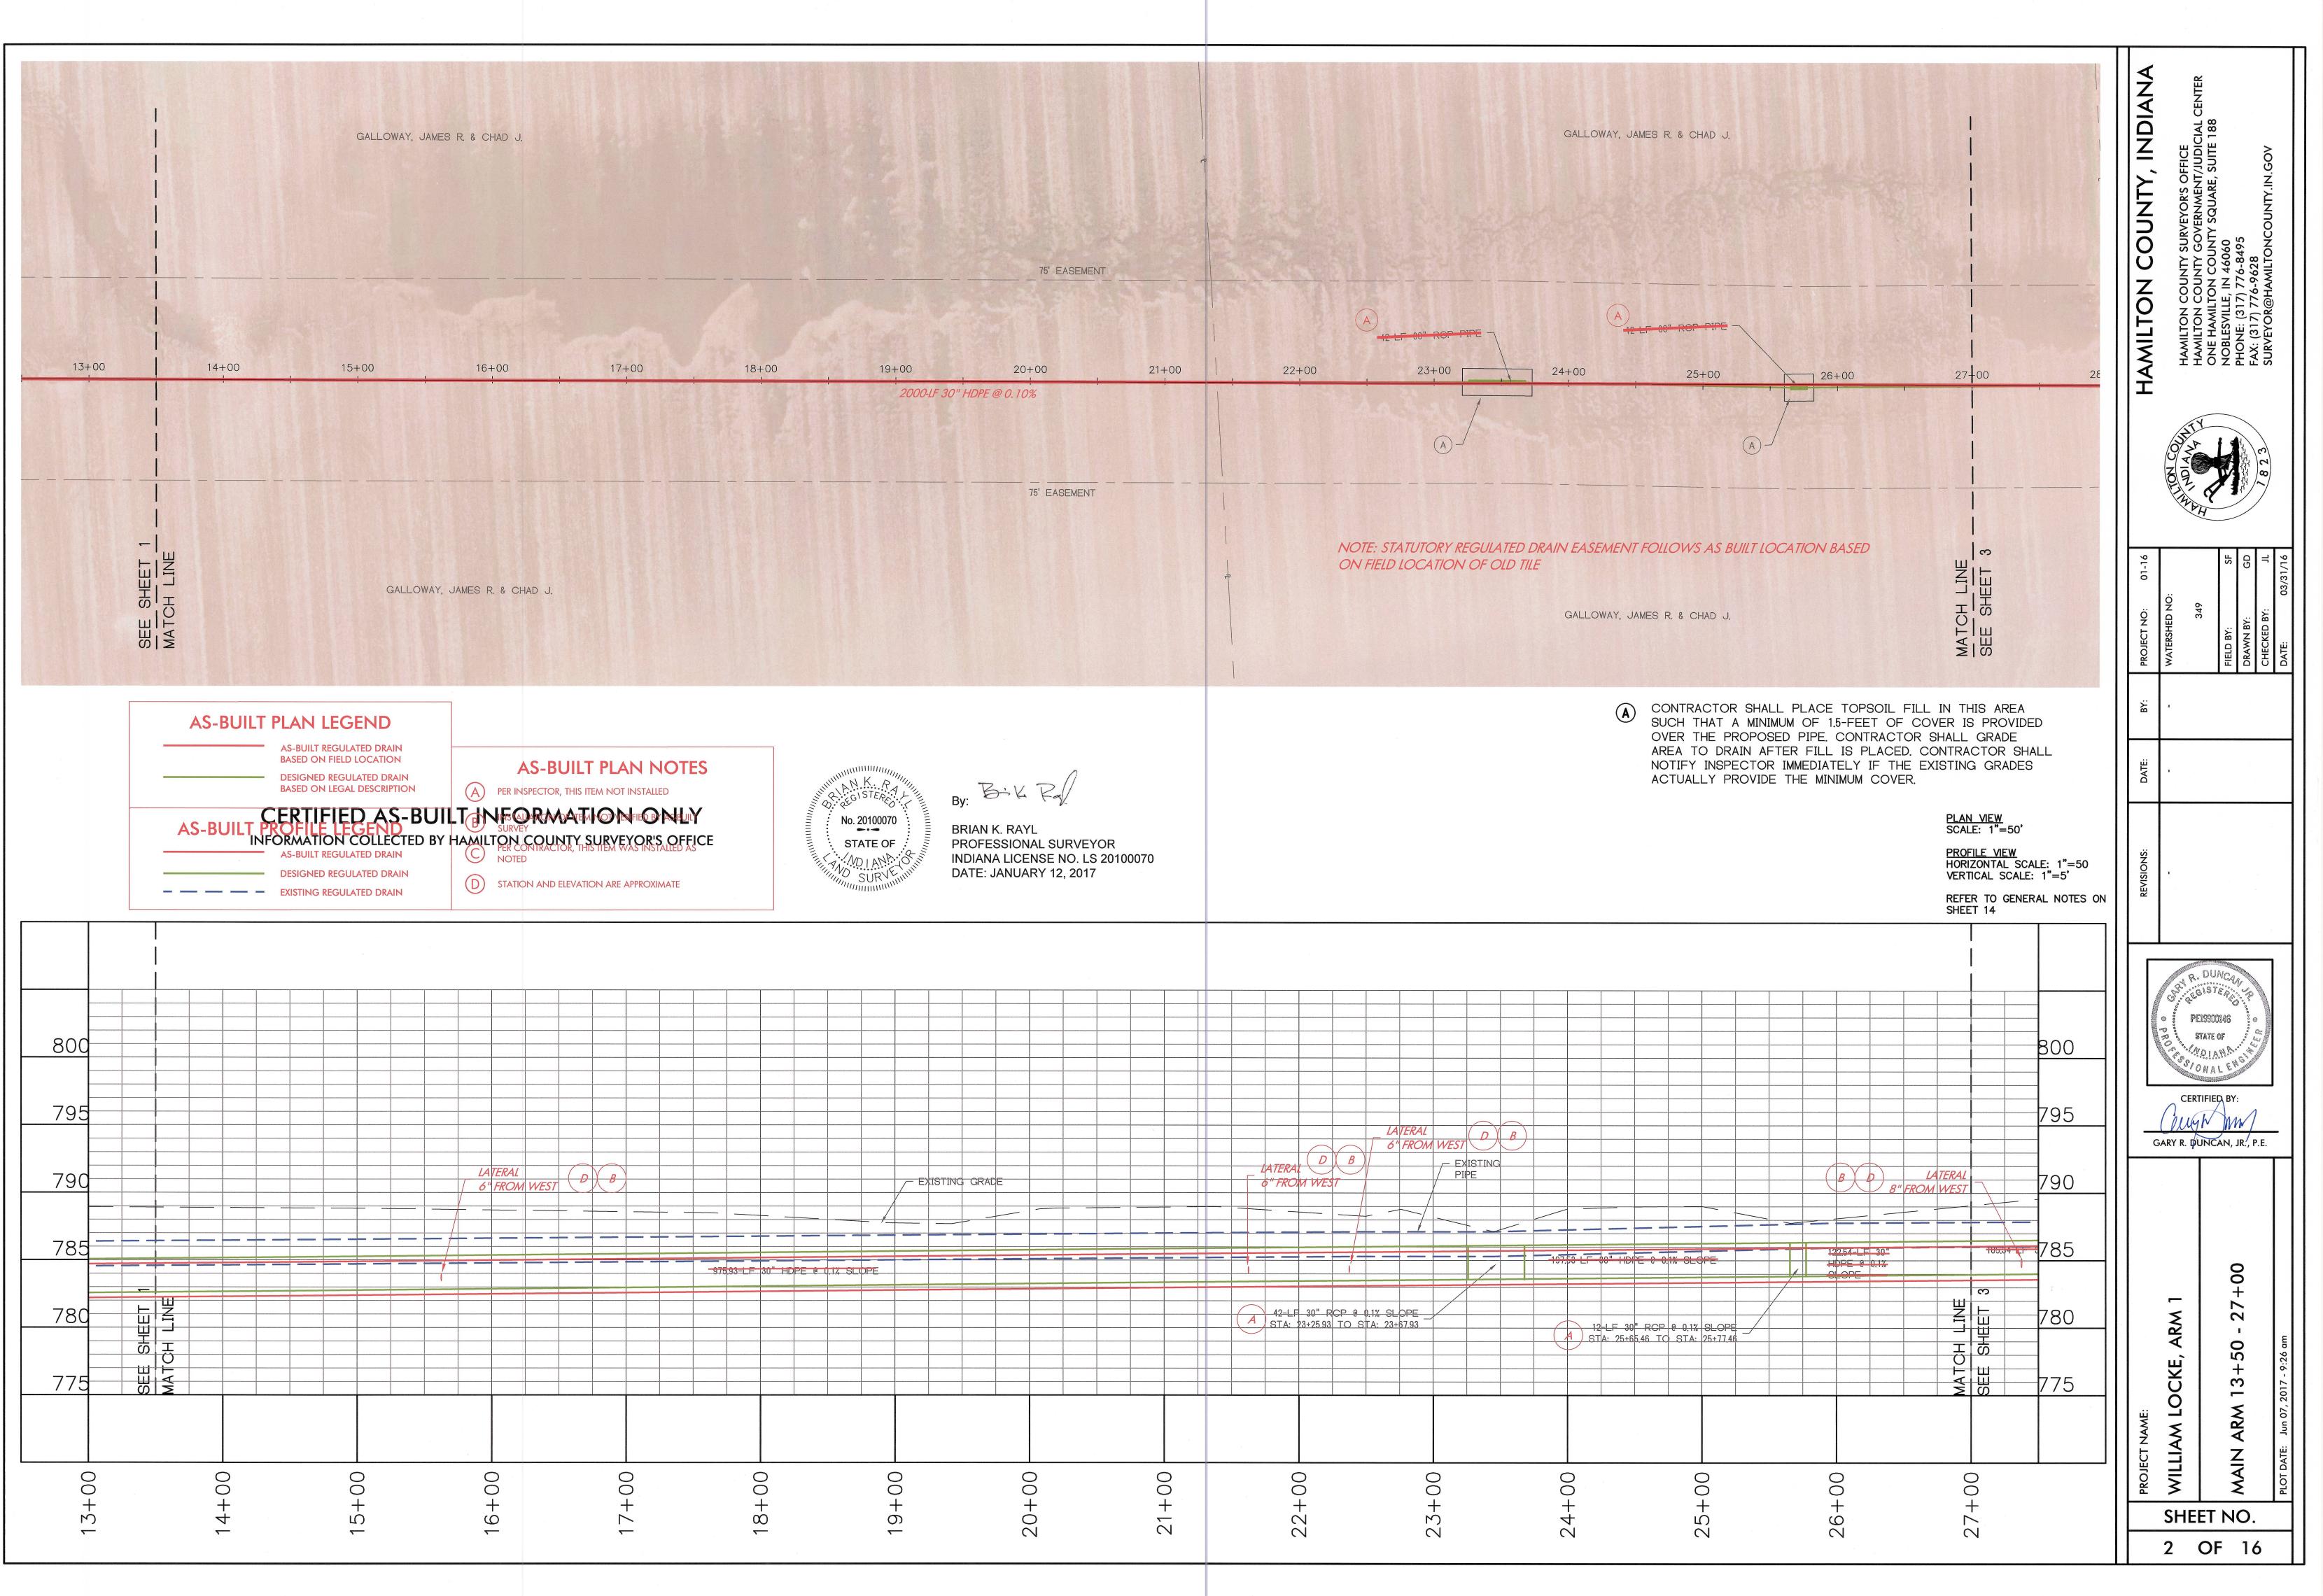

The reconstruction project will consist of the following:1,058-LF of 10" HDPE pipe; 1,153-LF of 12" HDPE pipe; 621-LF of 15" HDPE pipe; 3,555-LF of 18" HDPE pipe; 4,642-LF of 24" HDPE pipe; 4,743-LF of 30" HDPE pipe; 72-LF of 18" RCP pipe; 36-LF of 24" RCP pipe; 90-LF of 30" RCP pipe; 2, 48" diameter manholes; 1, 60" diameter manhole; 9 breathers; various ancillary pipe fittings and reducers; demolition and clearing; pavement removal and repair where the drain crosses the various roadways; fence removal and repair; rip-rap armorment at the outfall to the Locke Ditch and seeding of the disturbed non-farmed areas.

After the project is complete, the total length of the drain would be 15,969.92-LF. The total length of the current drain per the GASB-34 records is 15,069-LF. These lengths represent Arm 1 and Arm1 of Arm 1.