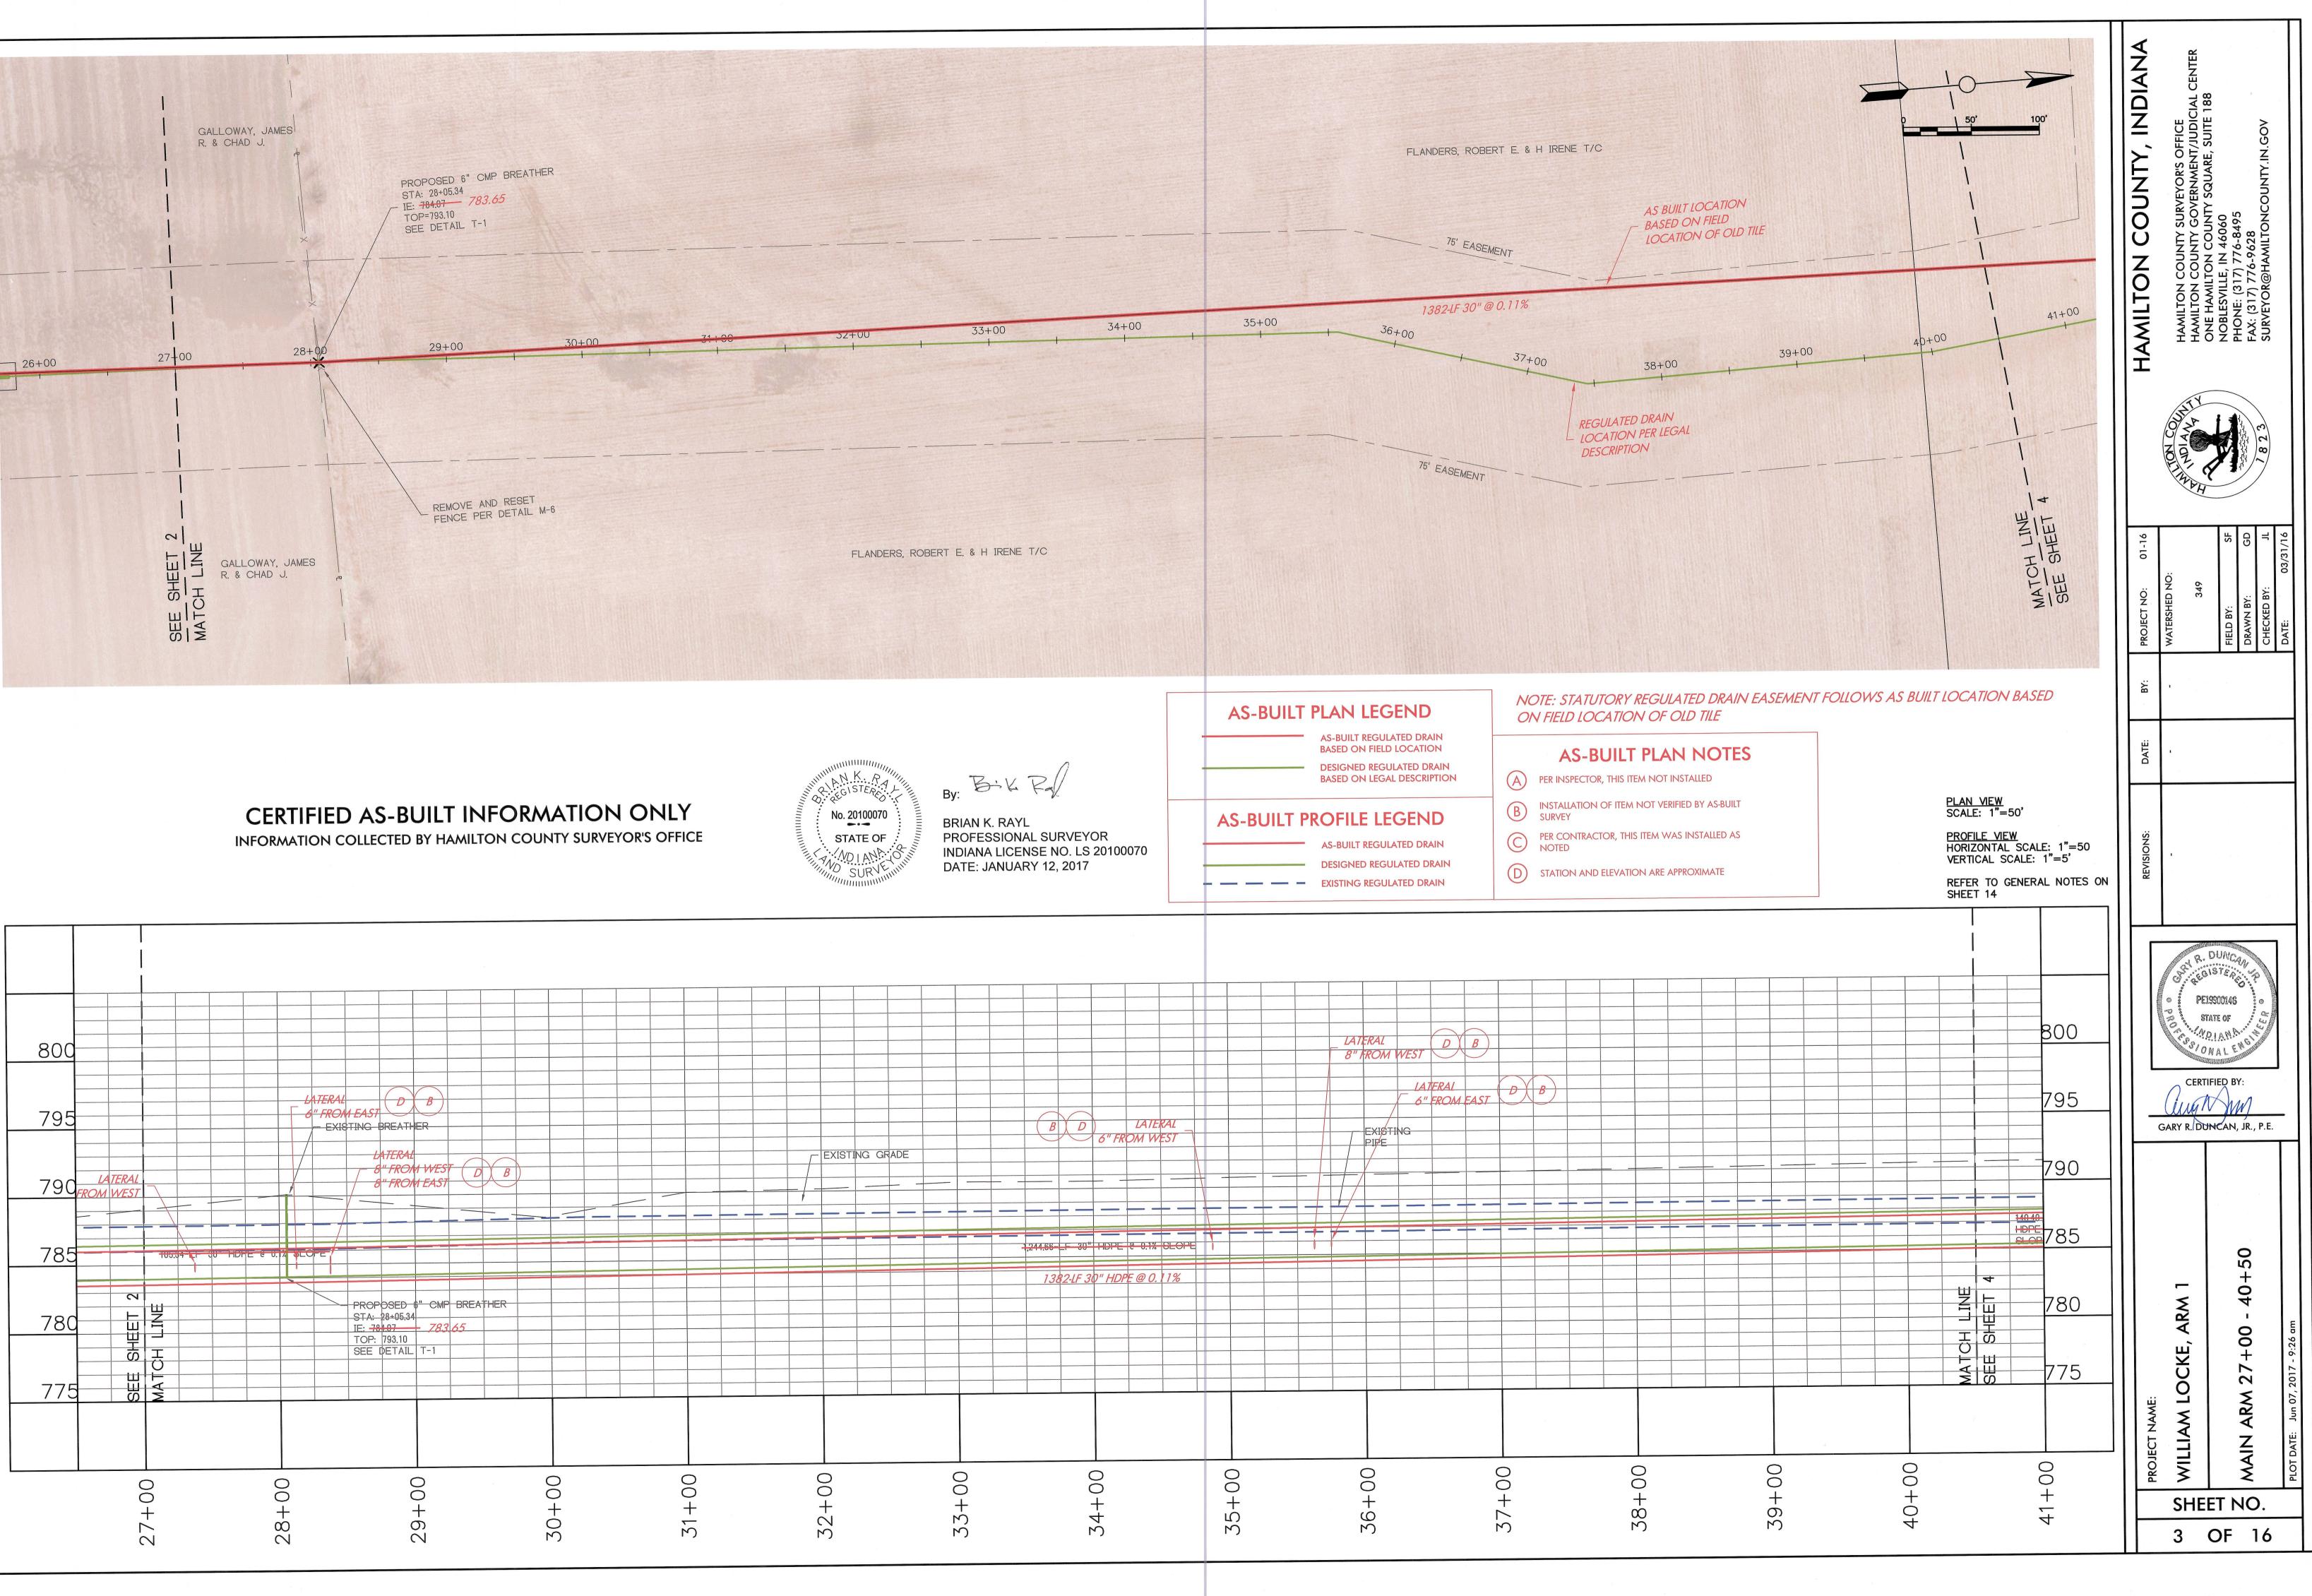

The reconstruction project will consist of the following:1,058-LF of 10" HDPE pipe; 1,153-LF of 12" HDPE pipe; 621-LF of 15" HDPE pipe; 3,555-LF of 18" HDPE pipe; 4,642-LF of 24" HDPE pipe; 4,743-LF of 30" HDPE pipe; 72-LF of 18" RCP pipe; 36-LF of 24" RCP pipe; 90-LF of 30" RCP pipe; 2, 48" diameter manholes; 1, 60" diameter manhole; 9 breathers; various ancillary pipe fittings and reducers; demolition and clearing; pavement removal and repair where the drain crosses the various roadways; fence removal and repair; rip-rap armorment at the outfall to the Locke Ditch and seeding of the disturbed non-farmed areas.

After the project is complete, the total length of the drain would be 15,969.92-LF. The total length of the current drain per the GASB-34 records is 15,069-LF. These lengths represent Arm 1 and Arm1 of Arm 1.

#### **Easements:**

The drain will be reconstructed in the existing location except for the portion across the Flanders tract number 07-08-07-00-001.004. This property will have the tile extended across a portion of the tract. This is the new tile extension from Station 0+00 of the J.C. Stephenson Drain described above. This is the new tile from Station 100+77.69 to Station 111+35.66 as shown on the proposed reconstruction plans. The easement shall be 75 feet on either side of the new tile centerline across this tract. This easement shall not cross onto nor encumber tract 07-08-07-00-00-001.000 owned by Paul E. & Sandra L. Deaton.