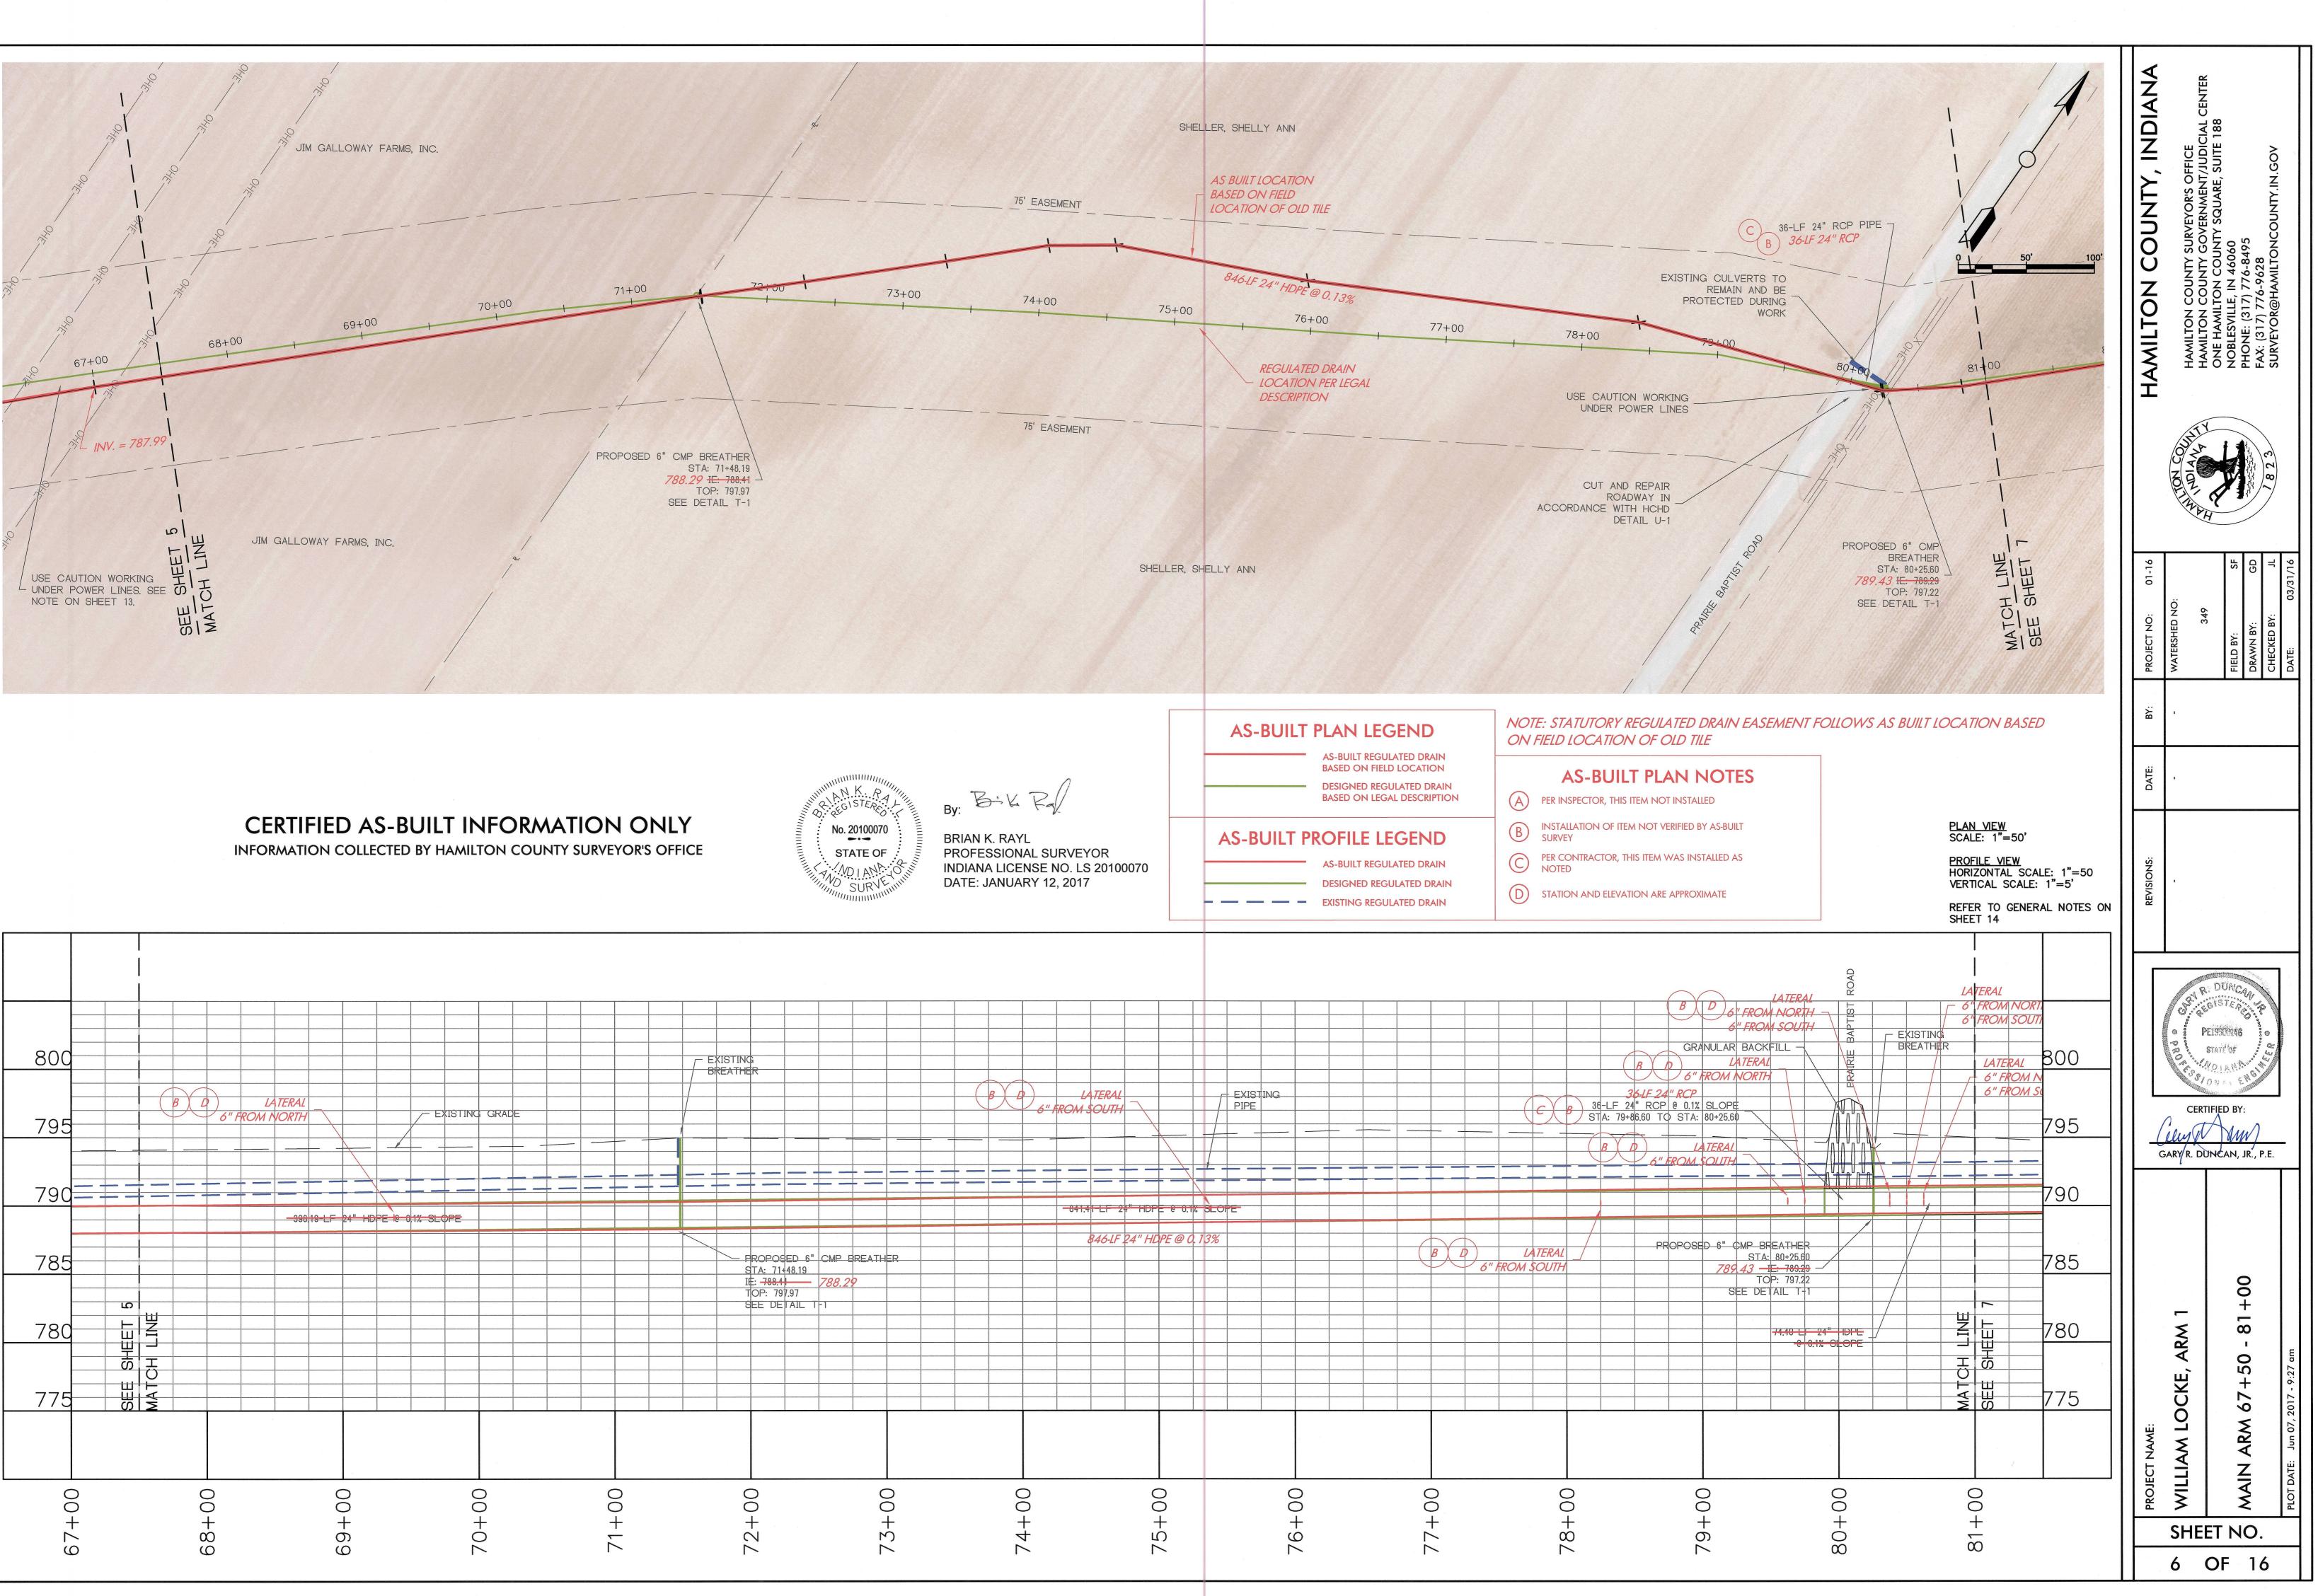

The reconstruction project will consist of the following:1,058-LF of 10" HDPE pipe; 1,153-LF of 12" HDPE pipe; 621-LF of 15" HDPE pipe; 3,555-LF of 18" HDPE pipe; 4,642-LF of 24" HDPE pipe; 4,743-LF of 30" HDPE pipe; 72-LF of 18" RCP pipe; 36-LF of 24" RCP pipe; 90-LF of 30" RCP pipe; 2, 48" diameter manholes; 1, 60" diameter manhole; 9 breathers; various ancillary pipe fittings and reducers; demolition and clearing; pavement removal and repair where the drain crosses the various roadways; fence removal and repair; rip-rap armorment at the outfall to the Locke Ditch and seeding of the disturbed non-farmed areas.

After the project is complete, the total length of the drain would be 15,969.92-LF. The total length of the current drain per the GASB-34 records is 15,069-LF. These lengths represent Arm 1 and Arm1 of Arm 1.