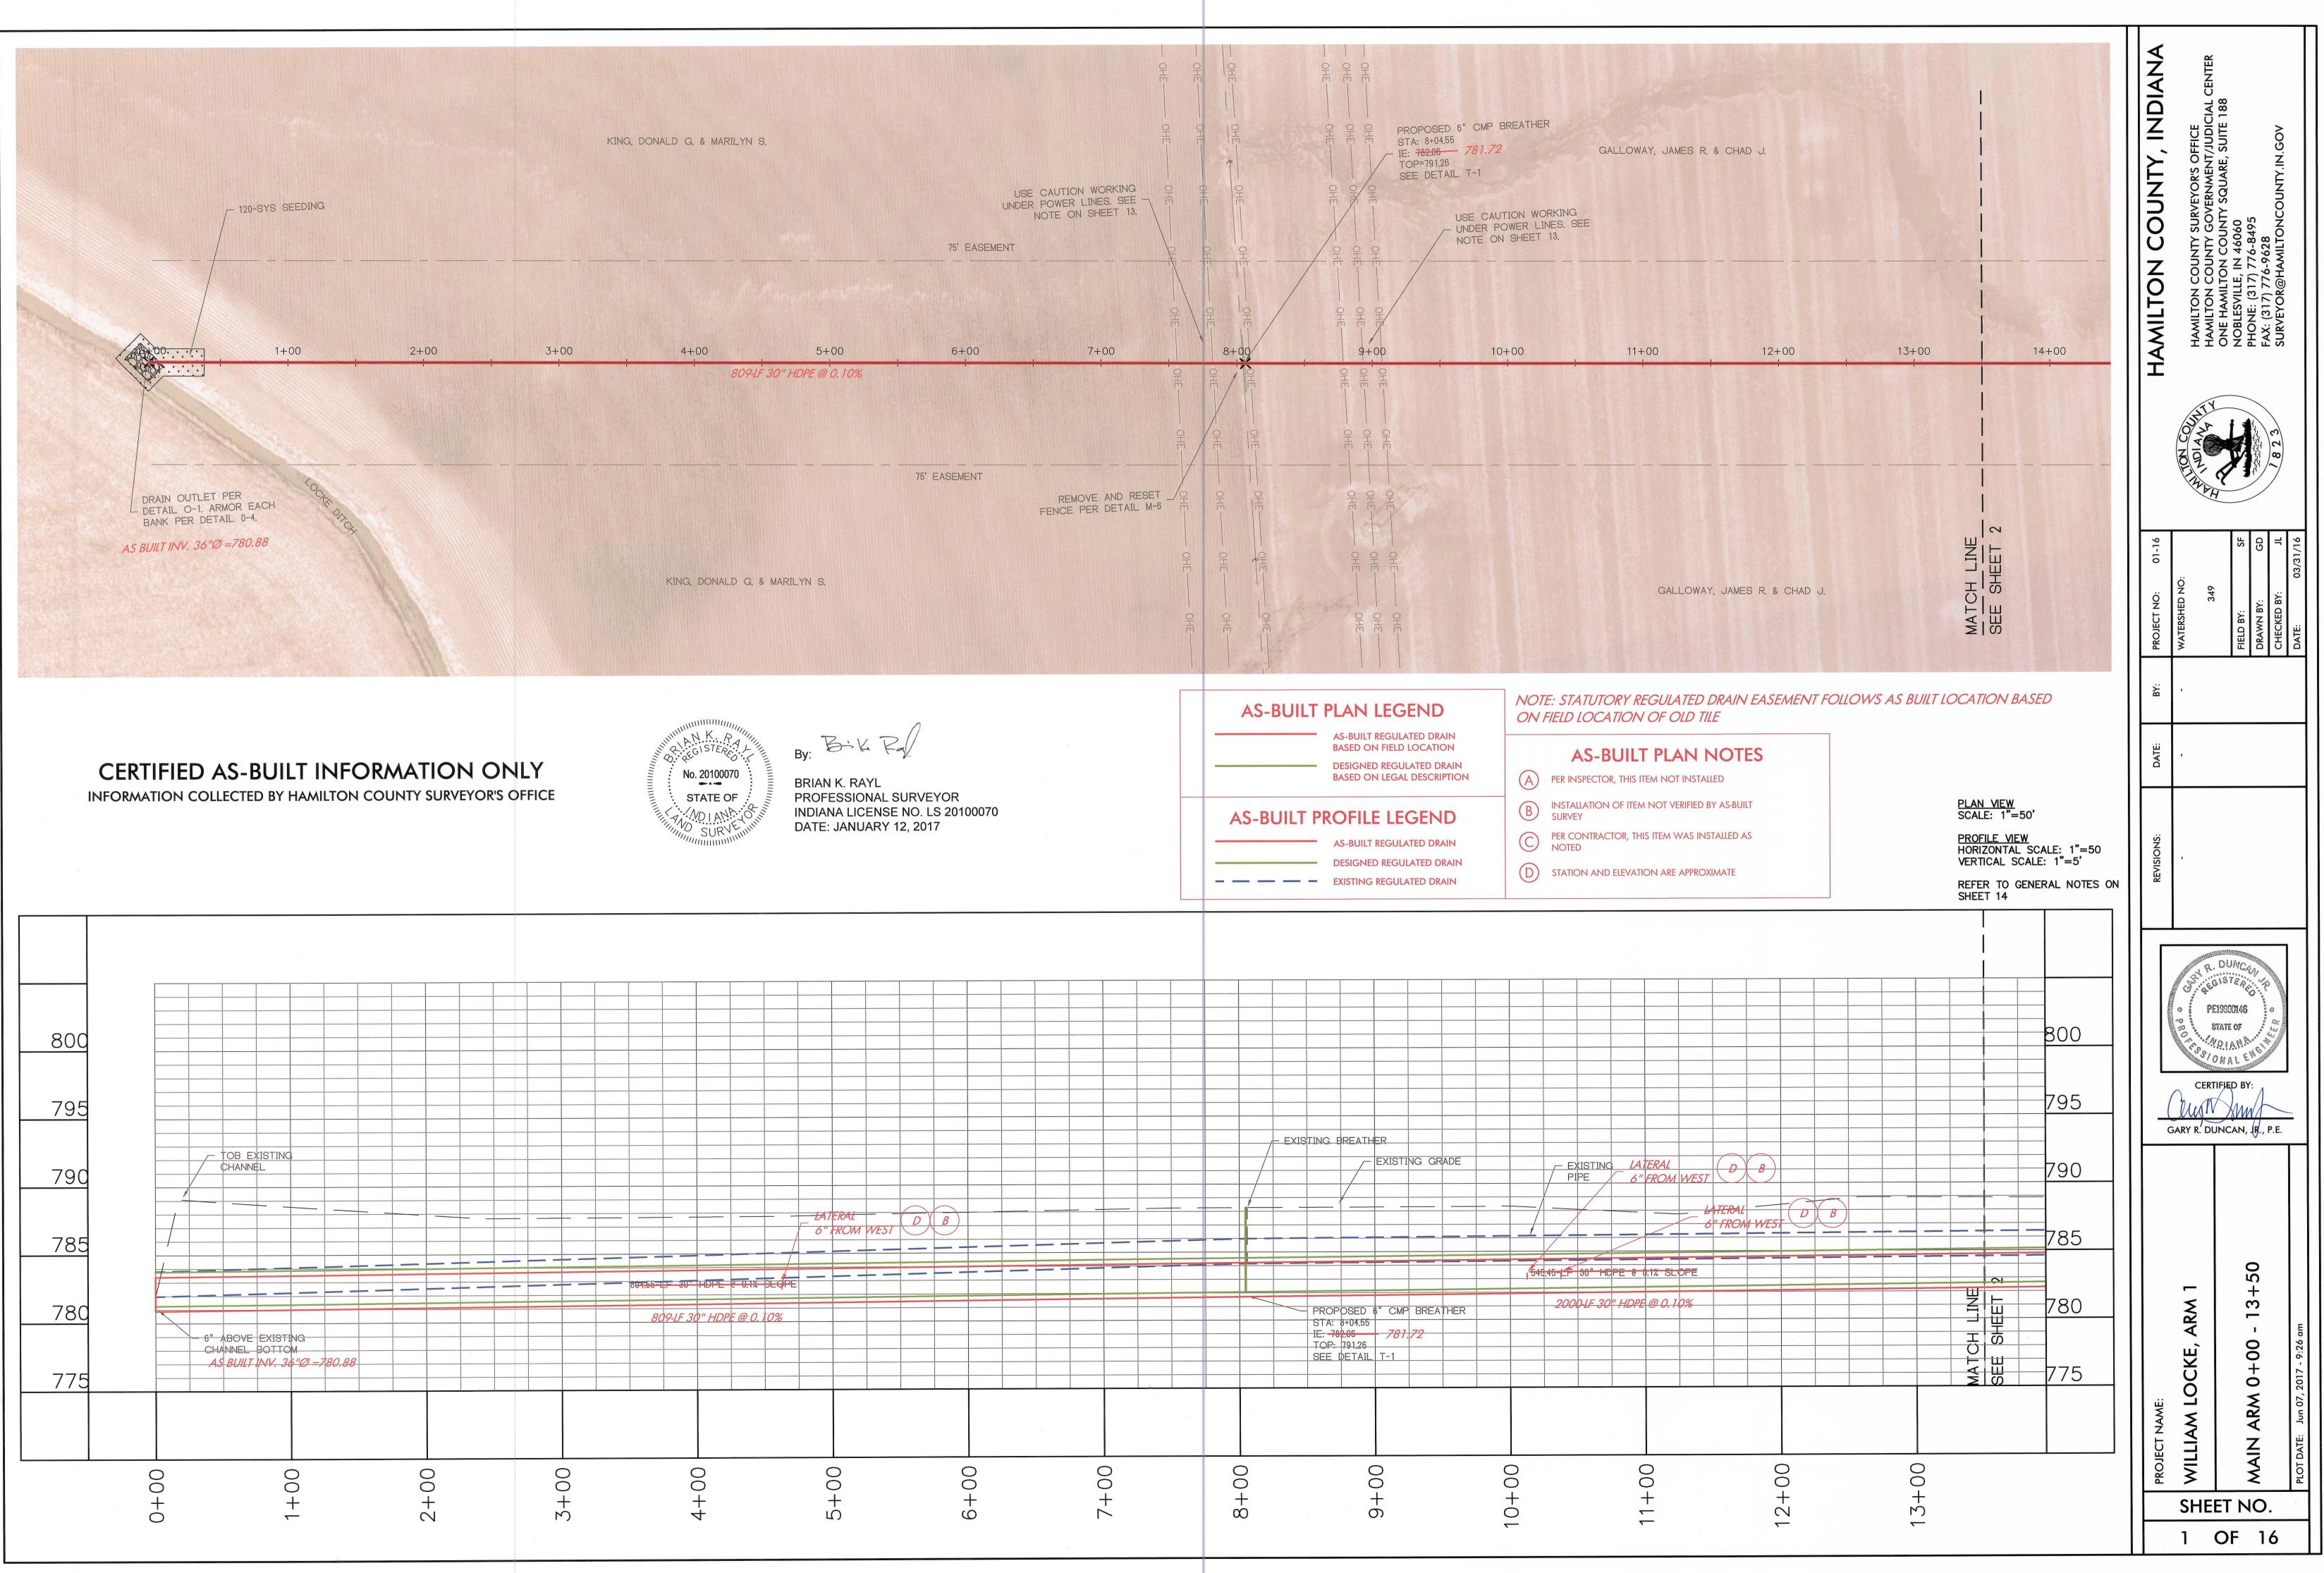

The reconstruction project will consist of the following:1,058-LF of 10" HDPE pipe; 1,153-LF of 12" HDPE pipe; 621-LF of 15" HDPE pipe; 3,555-LF of 18" HDPE pipe; 4,642-LF of 24" HDPE pipe; 4,743-LF of 30" HDPE pipe; 72-LF of 18" RCP pipe; 36-LF of 24" RCP pipe; 90-LF of 30" RCP pipe; 2, 48" diameter manholes; 1, 60" diameter manhole; 9 breathers; various ancillary pipe fittings and reducers; demolition and clearing; pavement removal and repair where the drain crosses the various roadways; fence removal and repair; rip-rap armorment at the outfall to the Locke Ditch and seeding of the disturbed non-farmed areas.

After the project is complete, the total length of the drain would be 15,969.92-LF. The total length of the current drain per the GASB-34 records is 15,069-LF. These lengths represent Arm 1 and Arm1 of Arm 1.