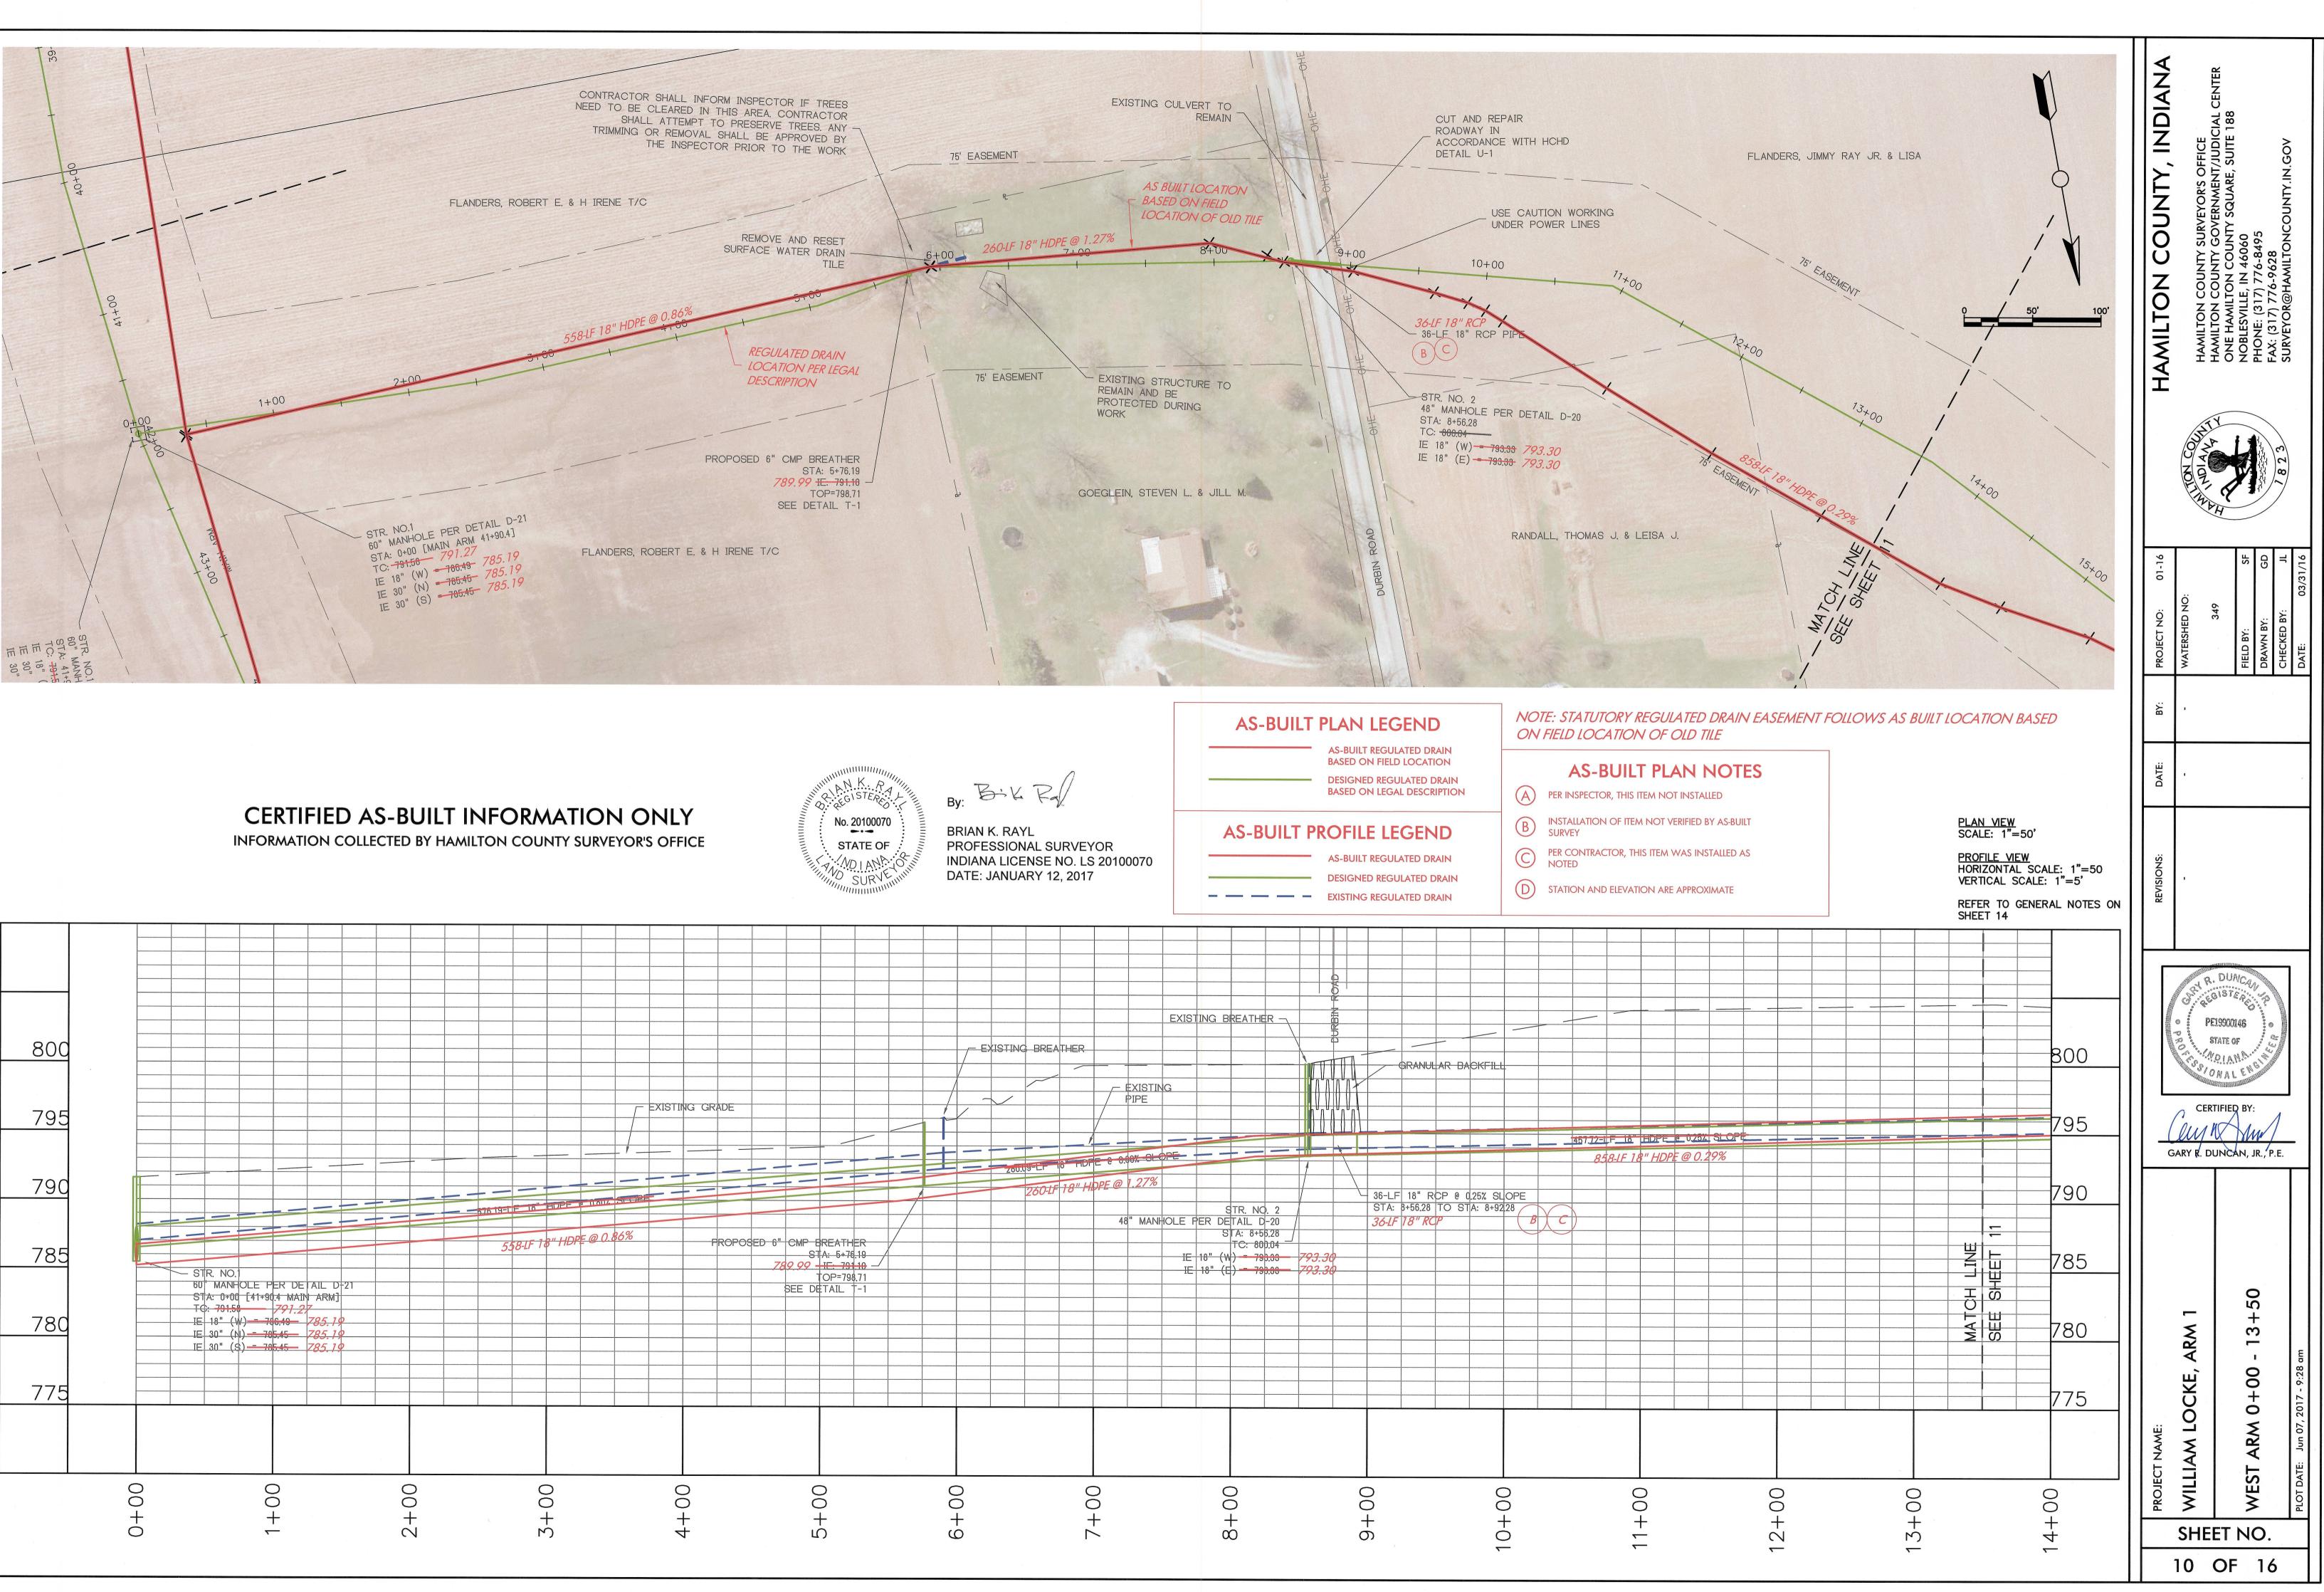

The reconstruction project will consist of the following:1,058-LF of 10" HDPE pipe; 1,153-LF of 12" HDPE pipe; 621-LF of 15" HDPE pipe; 3,555-LF of 18" HDPE pipe; 4,642-LF of 24" HDPE pipe; 4,743-LF of 30" HDPE pipe; 72-LF of 18" RCP pipe; 36-LF of 24" RCP pipe; 90-LF of 30" RCP pipe; 2, 48" diameter manholes; 1, 60" diameter manhole; 9 breathers; various ancillary pipe fittings and reducers; demolition and clearing; pavement removal and repair where the drain crosses the various roadways; fence removal and repair; rip-rap armorment at the outfall to the Locke Ditch and seeding of the disturbed non-farmed areas.

#### **Easements:**

The drain will be reconstructed in the existing location except for the portion across the Flanders tract number 07-08-07-00-001.004. This property will have the tile extended across a portion of the tract. This is the new tile extension from Station 0+00 of the J.C. Stephenson Drain described above. This is the new tile from Station 100+77.69 to Station 111+35.66 as shown on the proposed reconstruction plans. The easement shall be 75 feet on either side of the new tile centerline across this tract. This easement shall not cross onto nor encumber tract 07-08-07-00-00-001.000 owned by Paul E. & Sandra L. Deaton.