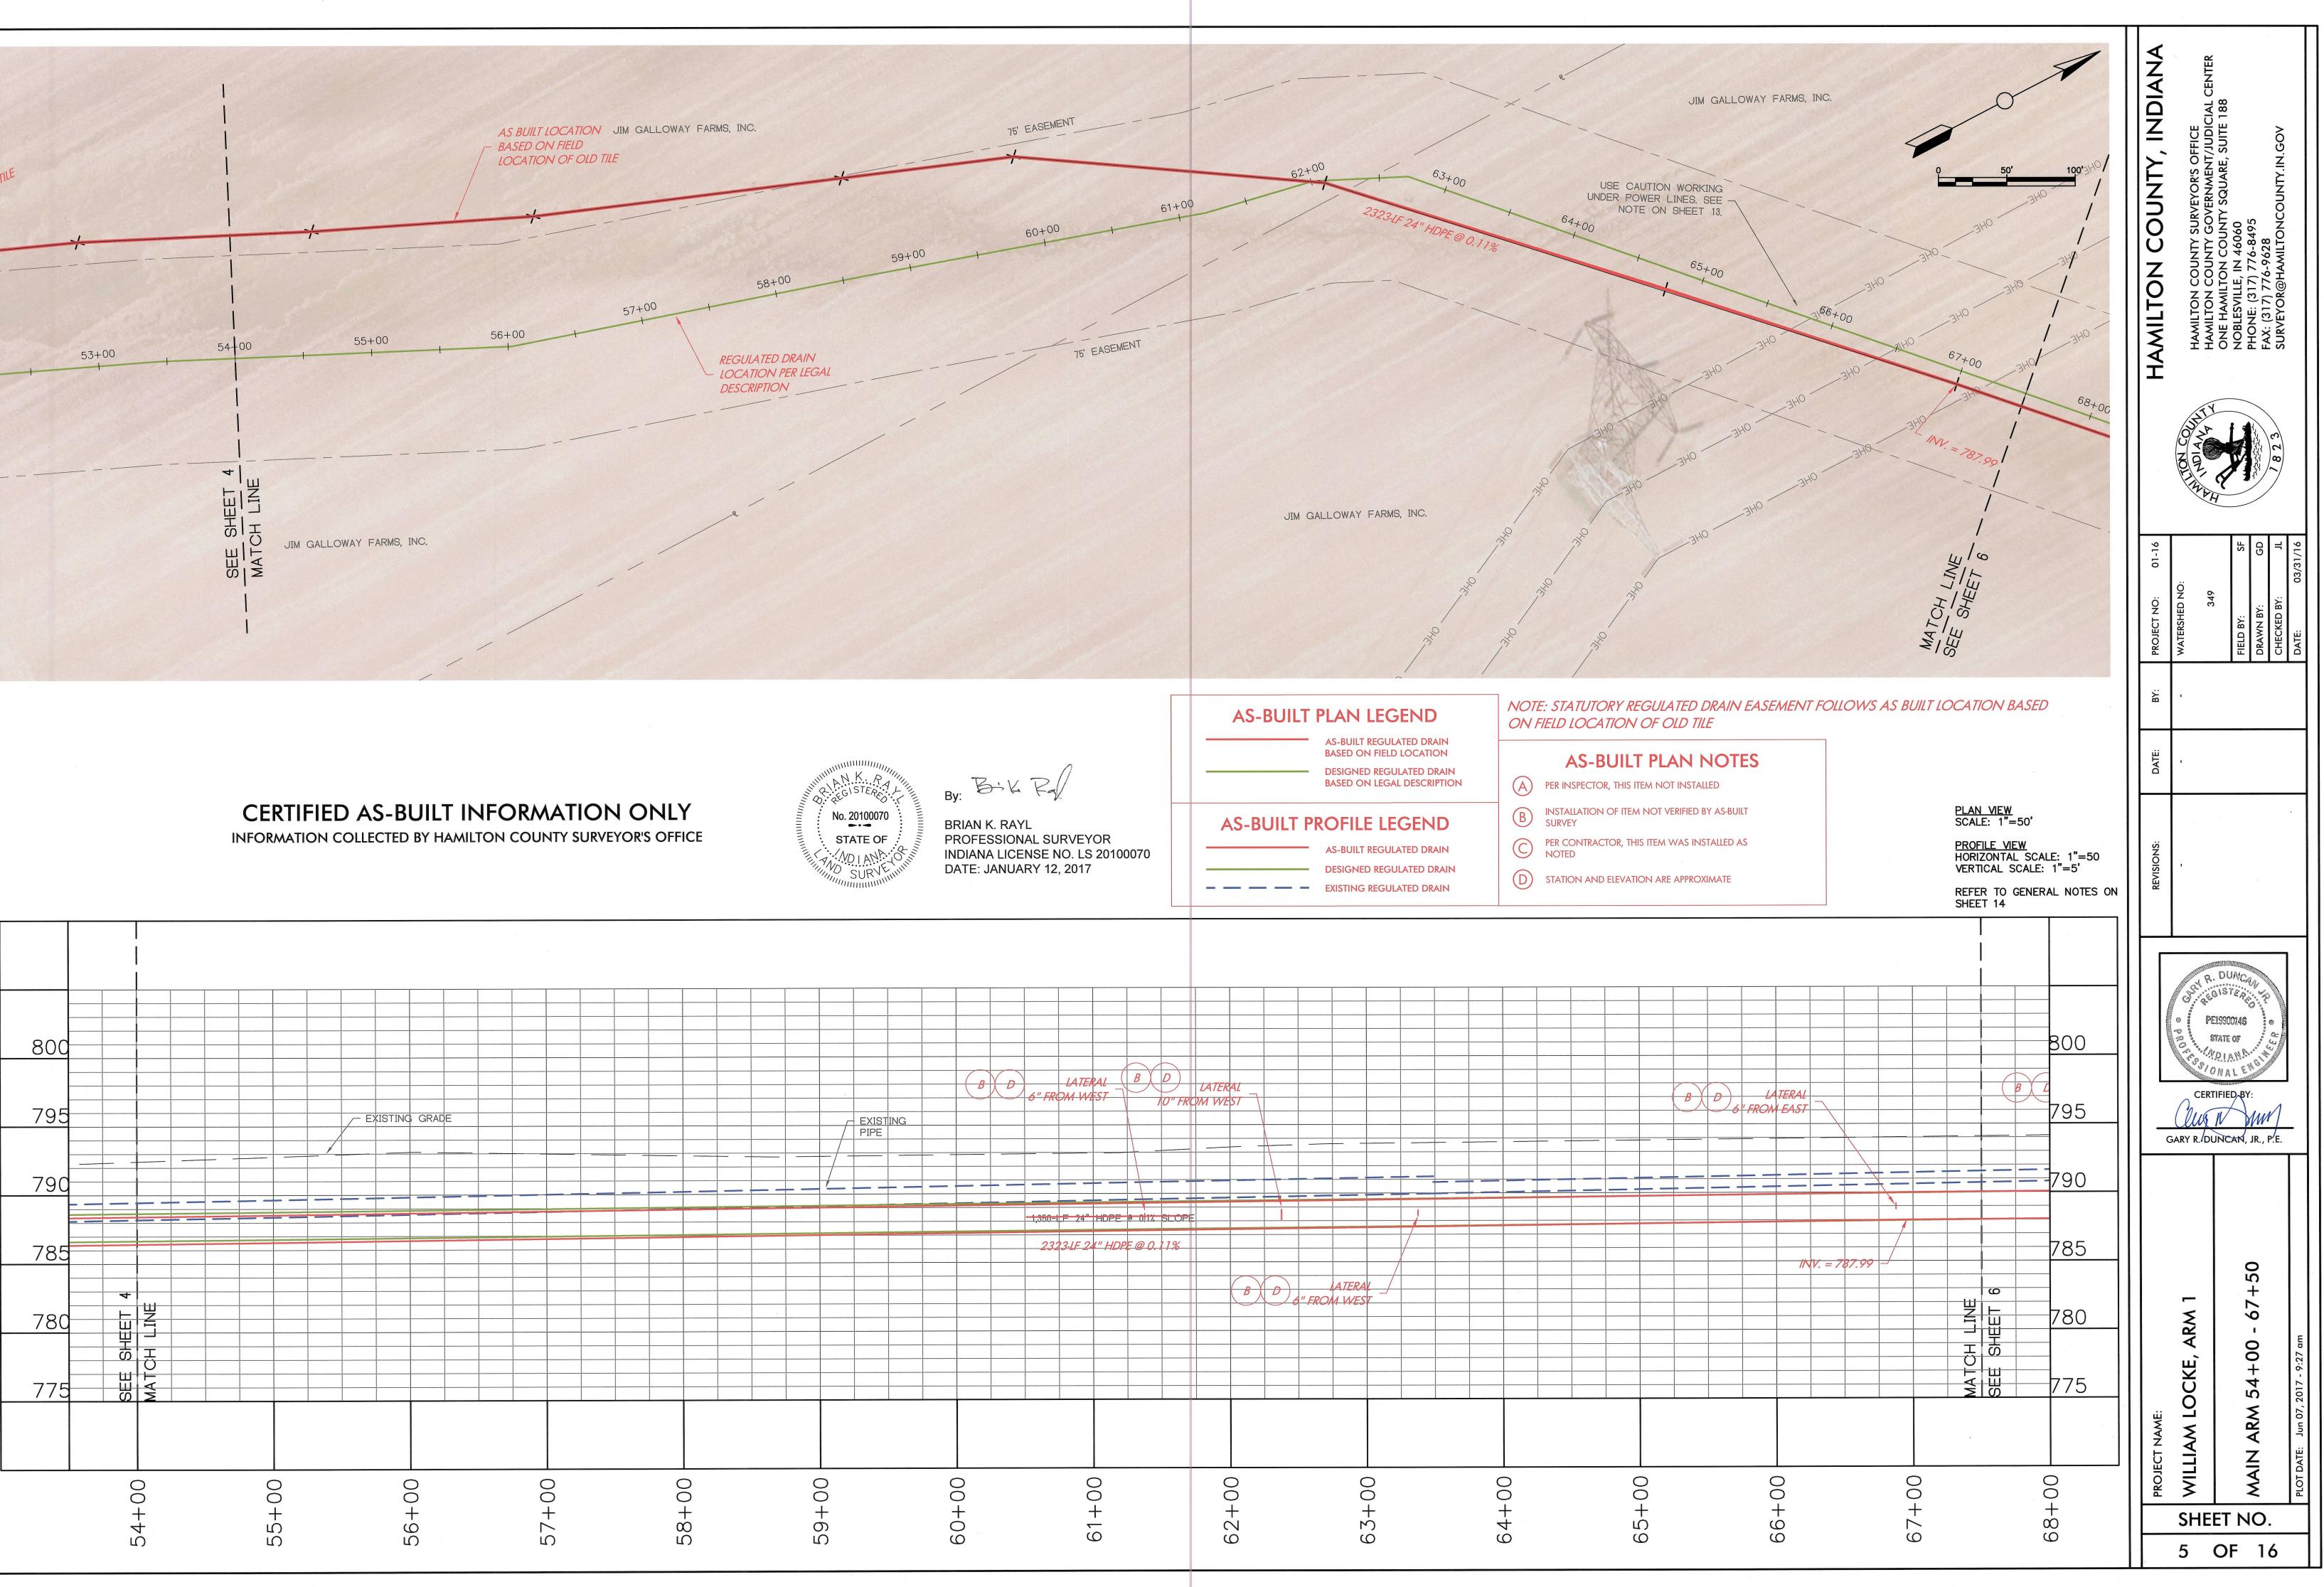

The reconstruction project will consist of the following:1,058-LF of 10" HDPE pipe; 1,153-LF of 12" HDPE pipe; 621-LF of 15" HDPE pipe; 3,555-LF of 18" HDPE pipe; 4,642-LF of 24" HDPE pipe; 4,743-LF of 30" HDPE pipe; 72-LF of 18" RCP pipe; 36-LF of 24" RCP pipe; 90-LF of 30" RCP pipe; 2, 48" diameter manholes; 1, 60" diameter manhole; 9 breathers; various ancillary pipe fittings and reducers; demolition and clearing; pavement removal and repair where the drain crosses the various roadways; fence removal and repair; rip-rap armorment at the outfall to the Locke Ditch and seeding of the disturbed non-farmed areas.

After the project is complete, the total length of the drain would be 15,969.92-LF. The total length of the current drain per the GASB-34 records is 15,069-LF. These lengths represent Arm 1 and Arm1 of Arm 1.