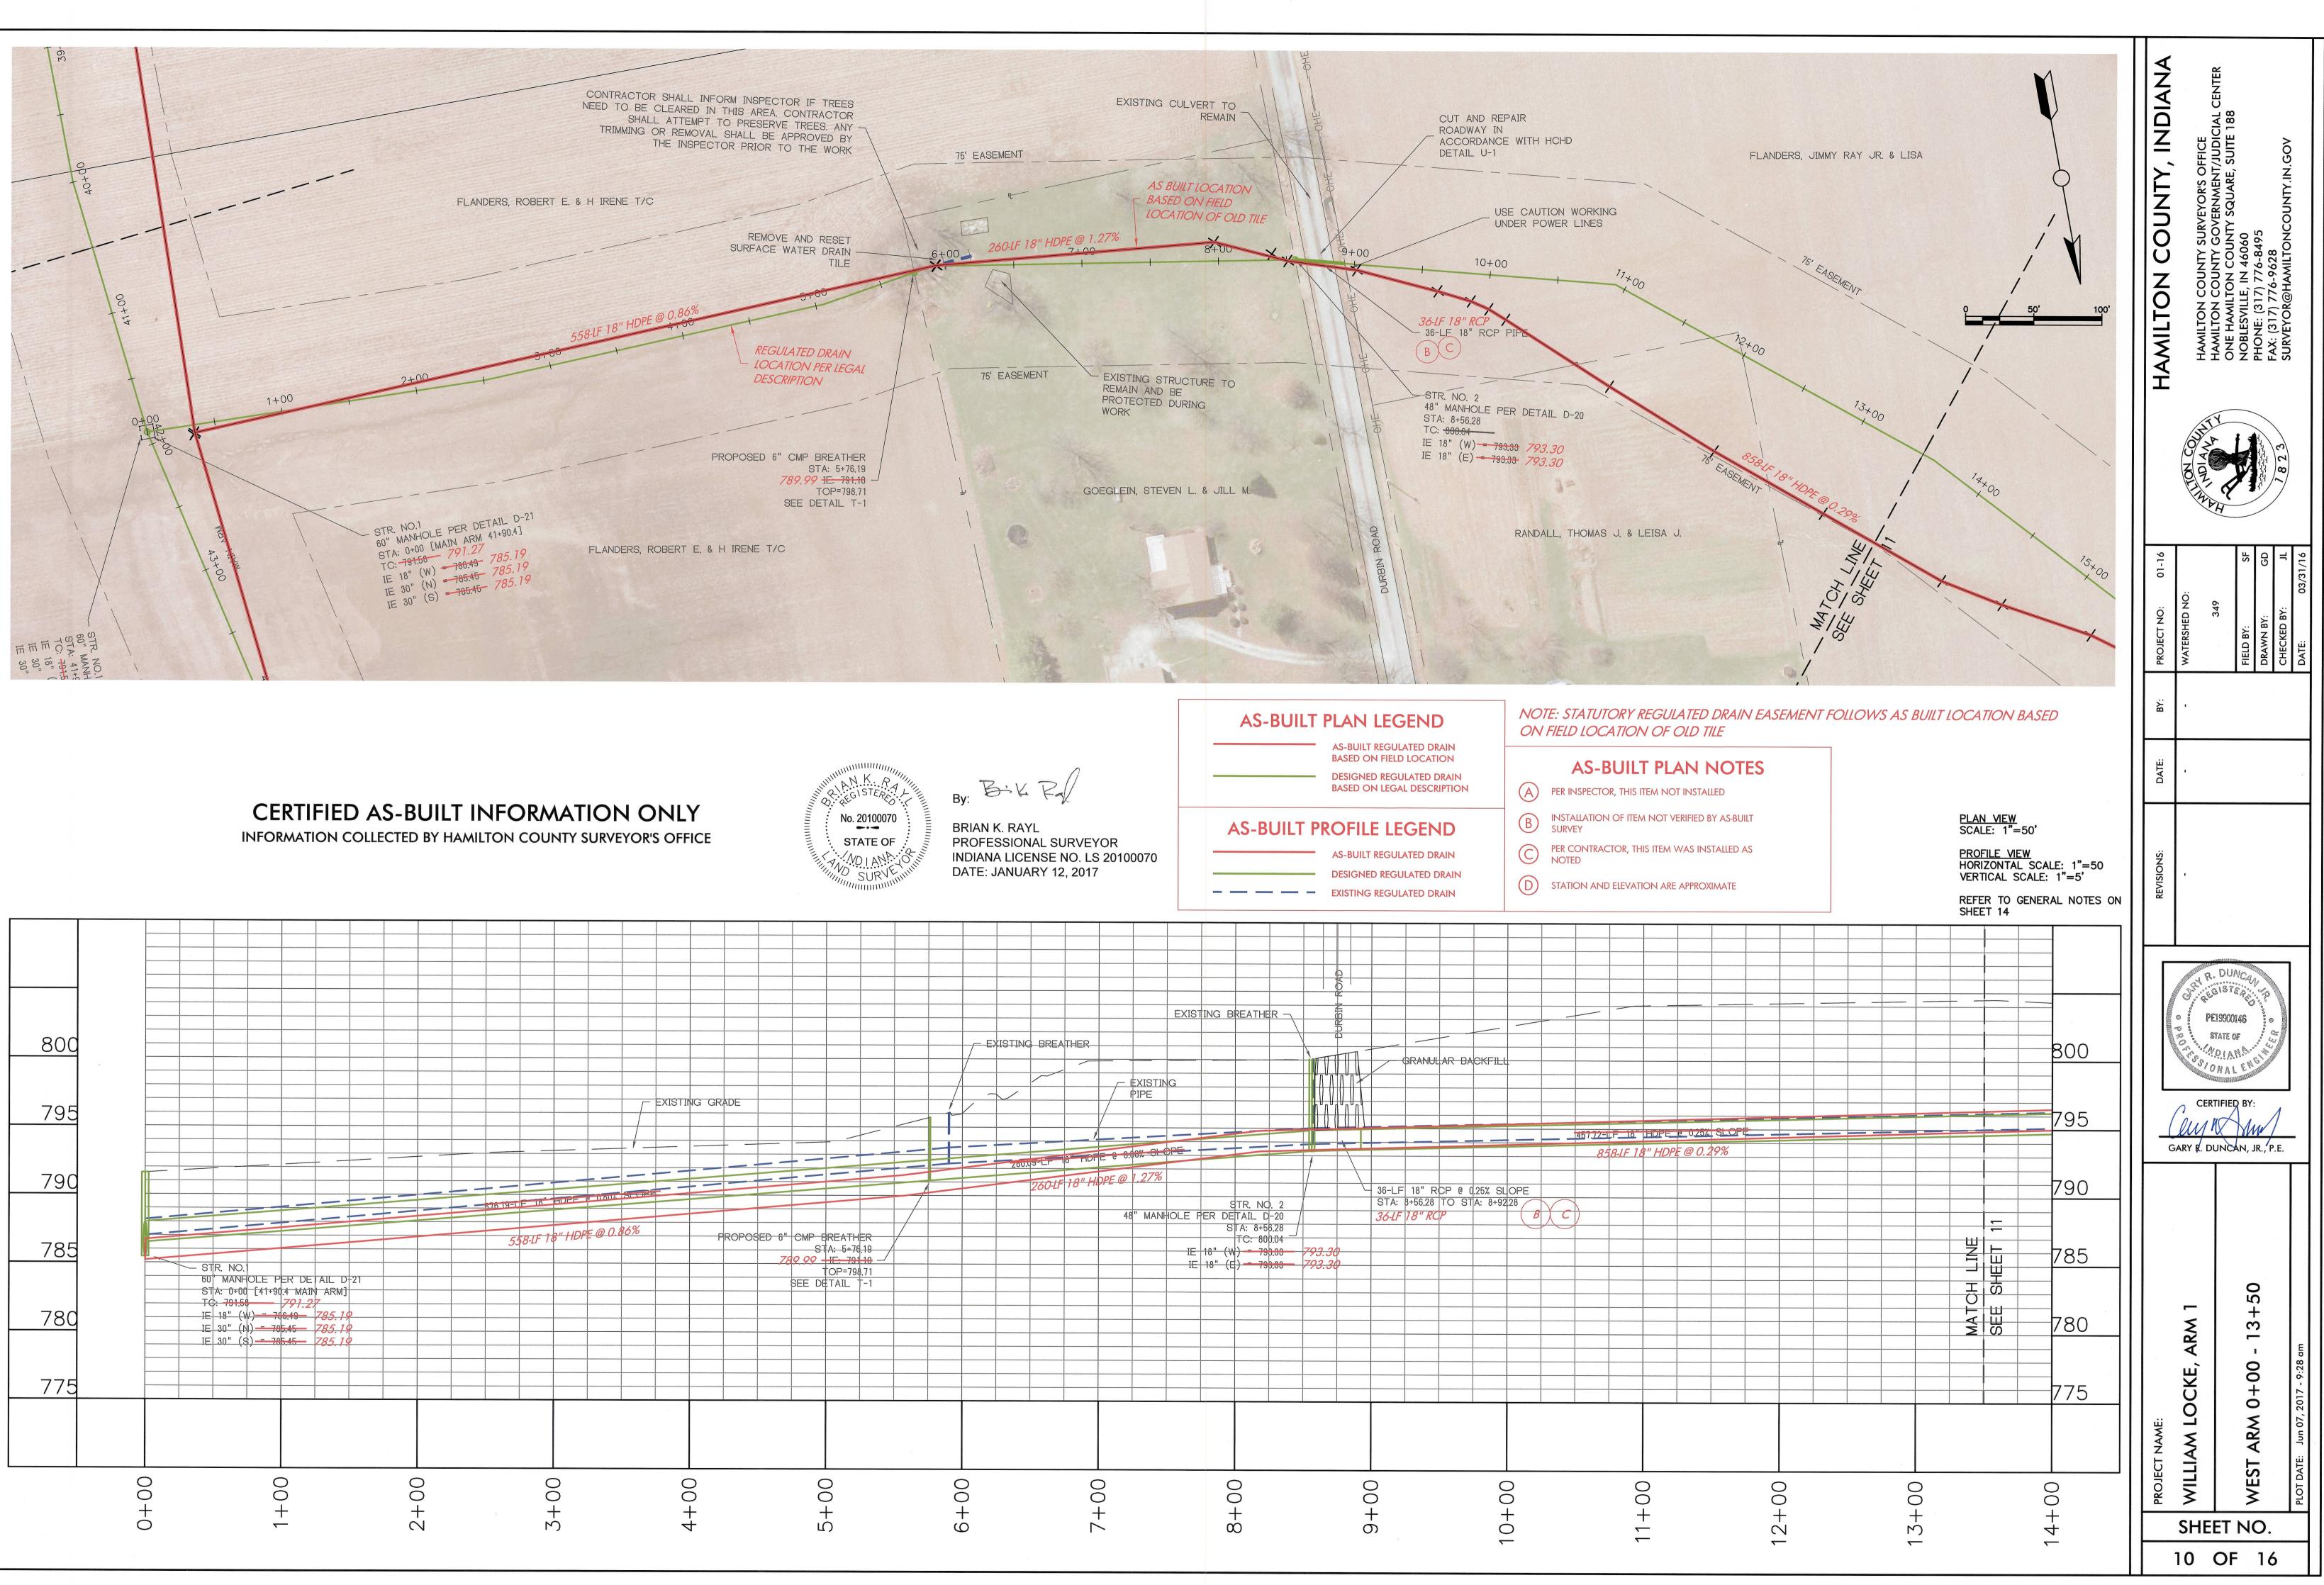

The reconstruction project will consist of the following:1,058-LF of 10" HDPE pipe; 1,153-LF of 12" HDPE pipe; 621-LF of 15" HDPE pipe; 3,555-LF of 18" HDPE pipe; 4,642-LF of 24" HDPE pipe; 4,743-LF of 30" HDPE pipe; 72-LF of 18" RCP pipe; 36-LF of 24" RCP pipe; 90-LF of 30" RCP pipe; 2, 48" diameter manholes; 1, 60" diameter manhole; 9 breathers; various ancillary pipe fittings and reducers; demolition and clearing; pavement removal and repair where the drain crosses the various roadways; fence removal and repair; rip-rap armorment at the outfall to the Locke Ditch and seeding of the disturbed non-farmed areas.

#### **Easements:**

The drain will be reconstructed in the existing location except for the portion across the Flanders tract number 07-08-07-00-001.004. This property will have the tile extended across a portion of the tract. This is the new tile extension from Station 0+00 of the J.C. Stephenson Drain described above. This is the new tile from Station 100+77.69 to Station 111+35.66 as shown on the proposed reconstruction plans. The easement shall be 75 feet on either side of the new tile centerline across this tract. This easement shall not cross onto nor encumber tract 07-08-07-00-00-001.000 owned by Paul E. & Sandra L. Deaton.