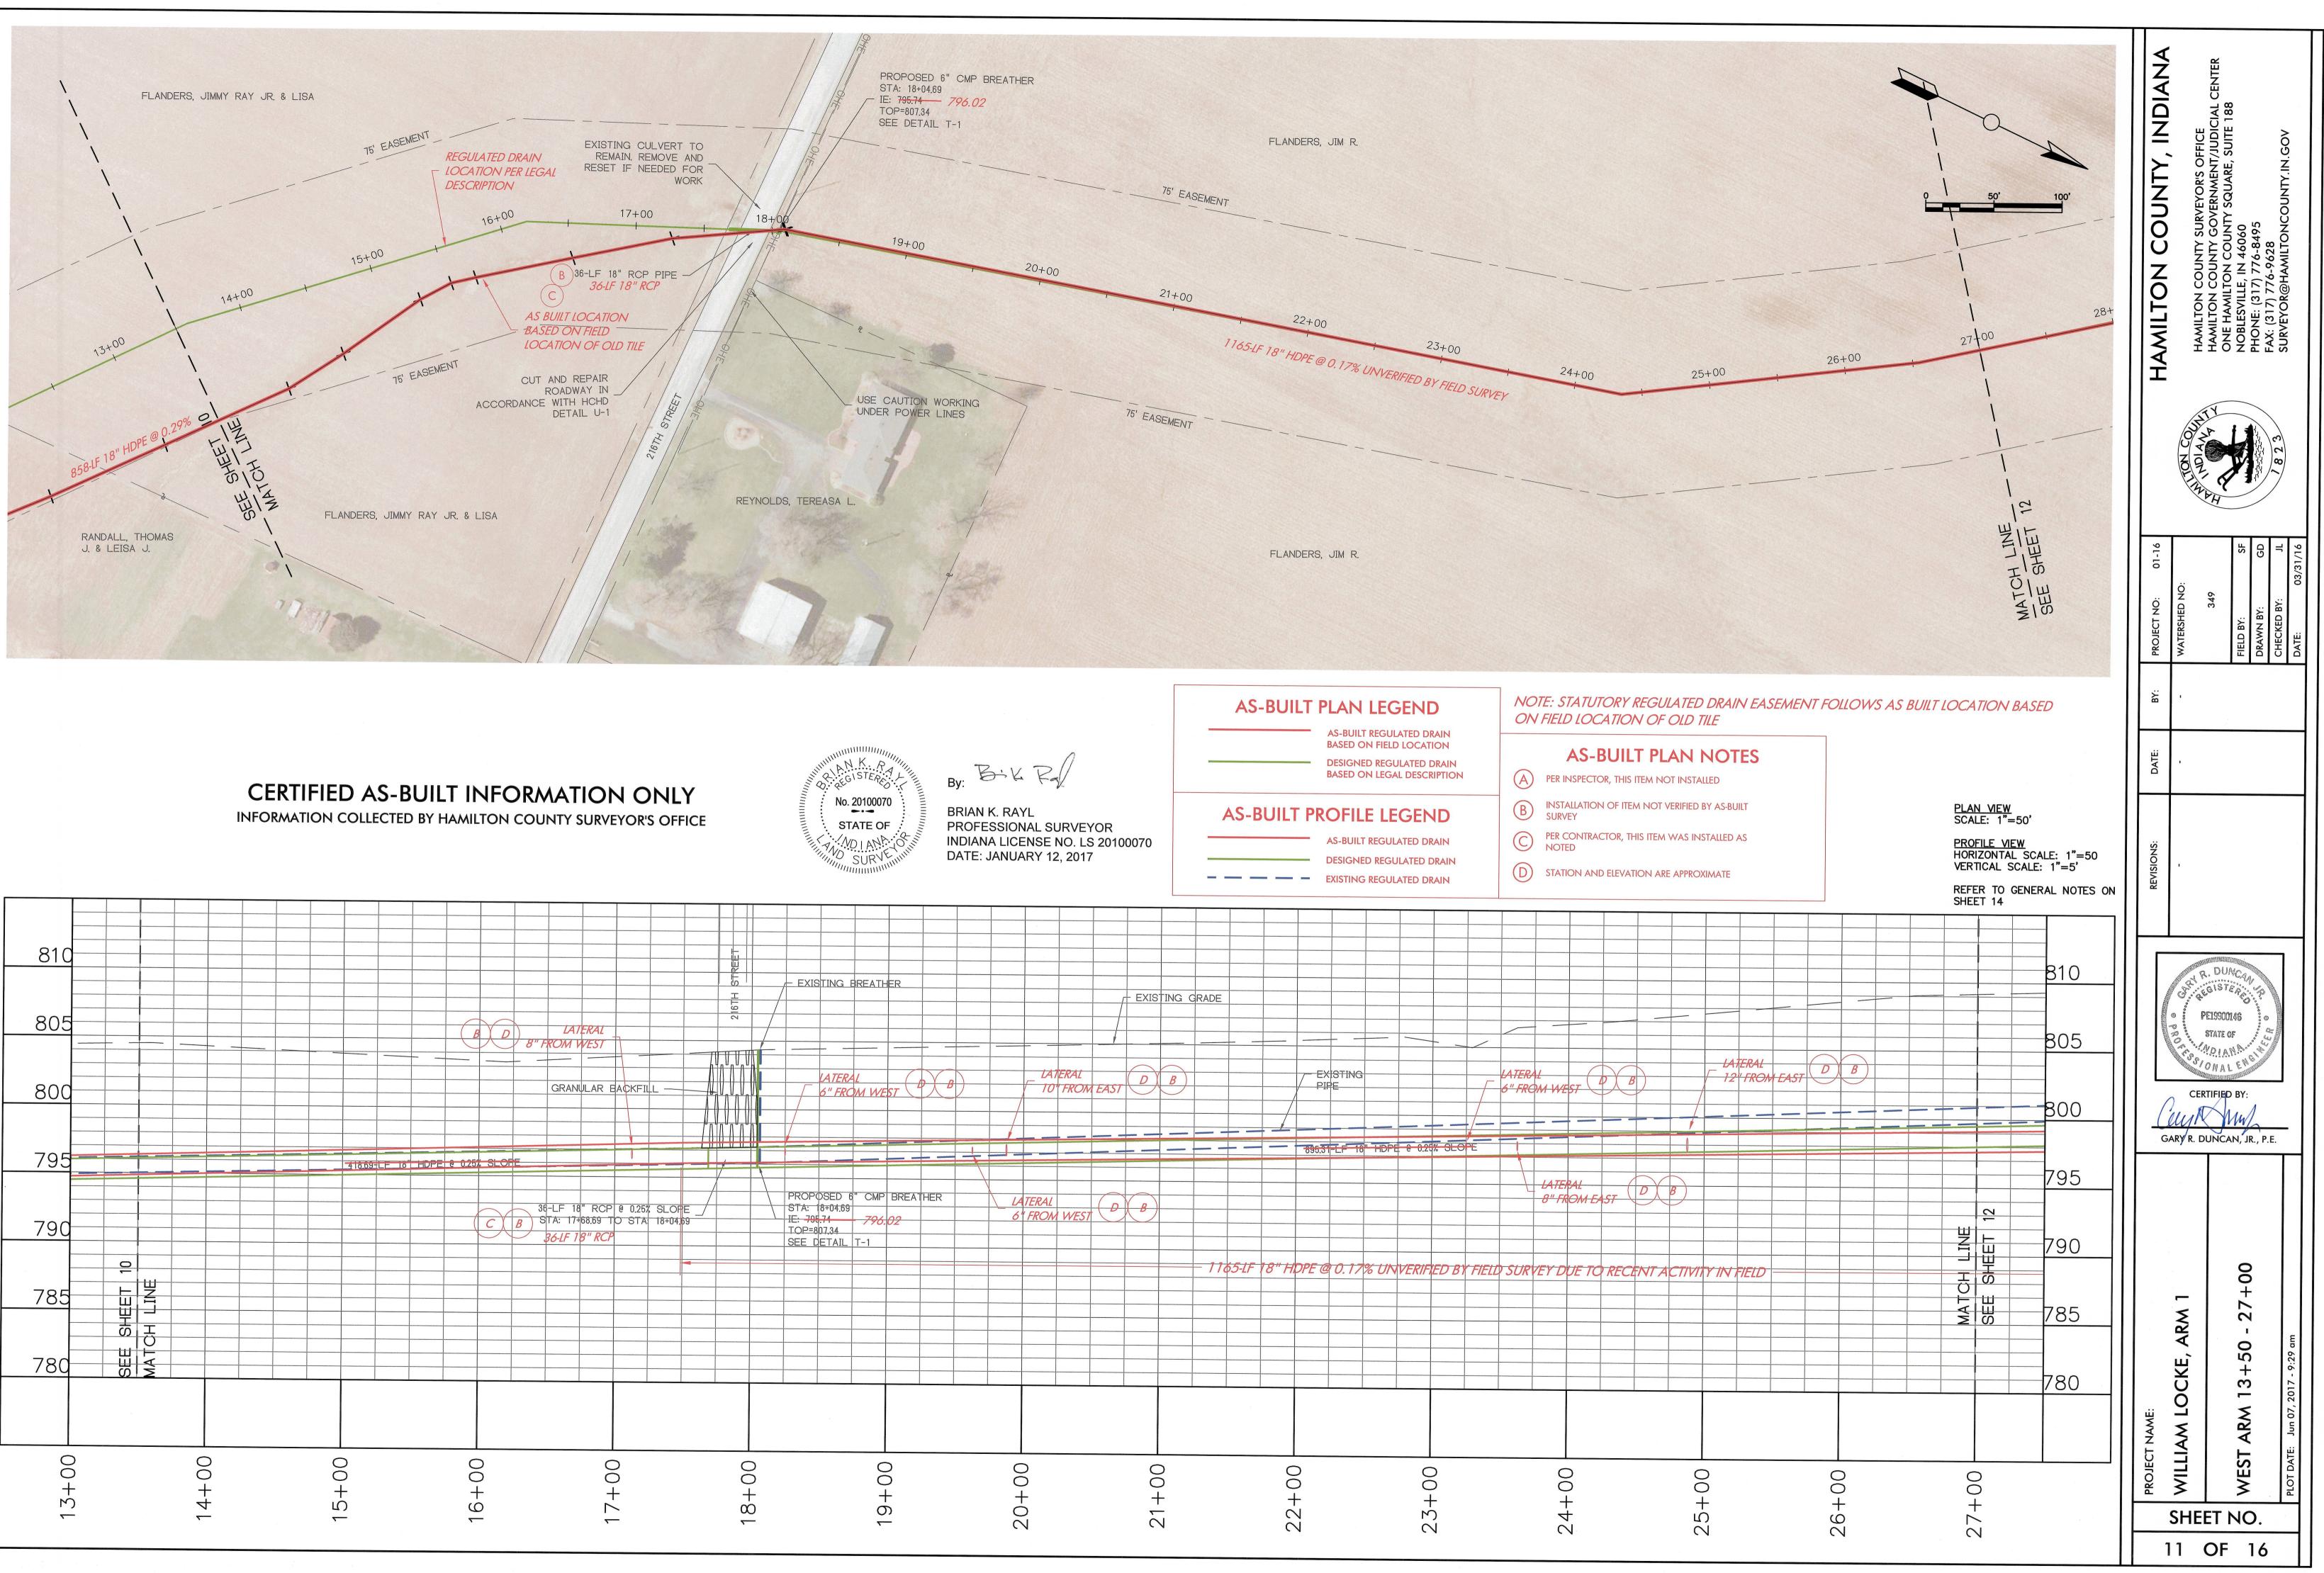

The reconstruction project will consist of the following:1,058-LF of 10" HDPE pipe; 1,153-LF of 12" HDPE pipe; 621-LF of 15" HDPE pipe; 3,555-LF of 18" HDPE pipe; 4,642-LF of 24" HDPE pipe; 4,743-LF of 30" HDPE pipe; 72-LF of 18" RCP pipe; 36-LF of 24" RCP pipe; 90-LF of 30" RCP pipe; 2, 48" diameter manholes; 1, 60" diameter manhole; 9 breathers; various ancillary pipe fittings and reducers; demolition and clearing; pavement removal and repair where the drain crosses the various roadways; fence removal and repair; rip-rap armorment at the outfall to the Locke Ditch and seeding of the disturbed non-farmed areas.

#### **Easements:**

The drain will be reconstructed in the existing location except for the portion across the Flanders tract number 07-08-07-00-001.004. This property will have the tile extended across a portion of the tract. This is the new tile extension from Station 0+00 of the J.C. Stephenson Drain described above. This is the new tile from Station 100+77.69 to Station 111+35.66 as shown on the proposed reconstruction plans. The easement shall be 75 feet on either side of the new tile centerline across this tract. This easement shall not cross onto nor encumber tract 07-08-07-00-00-001.000 owned by Paul E. & Sandra L. Deaton.