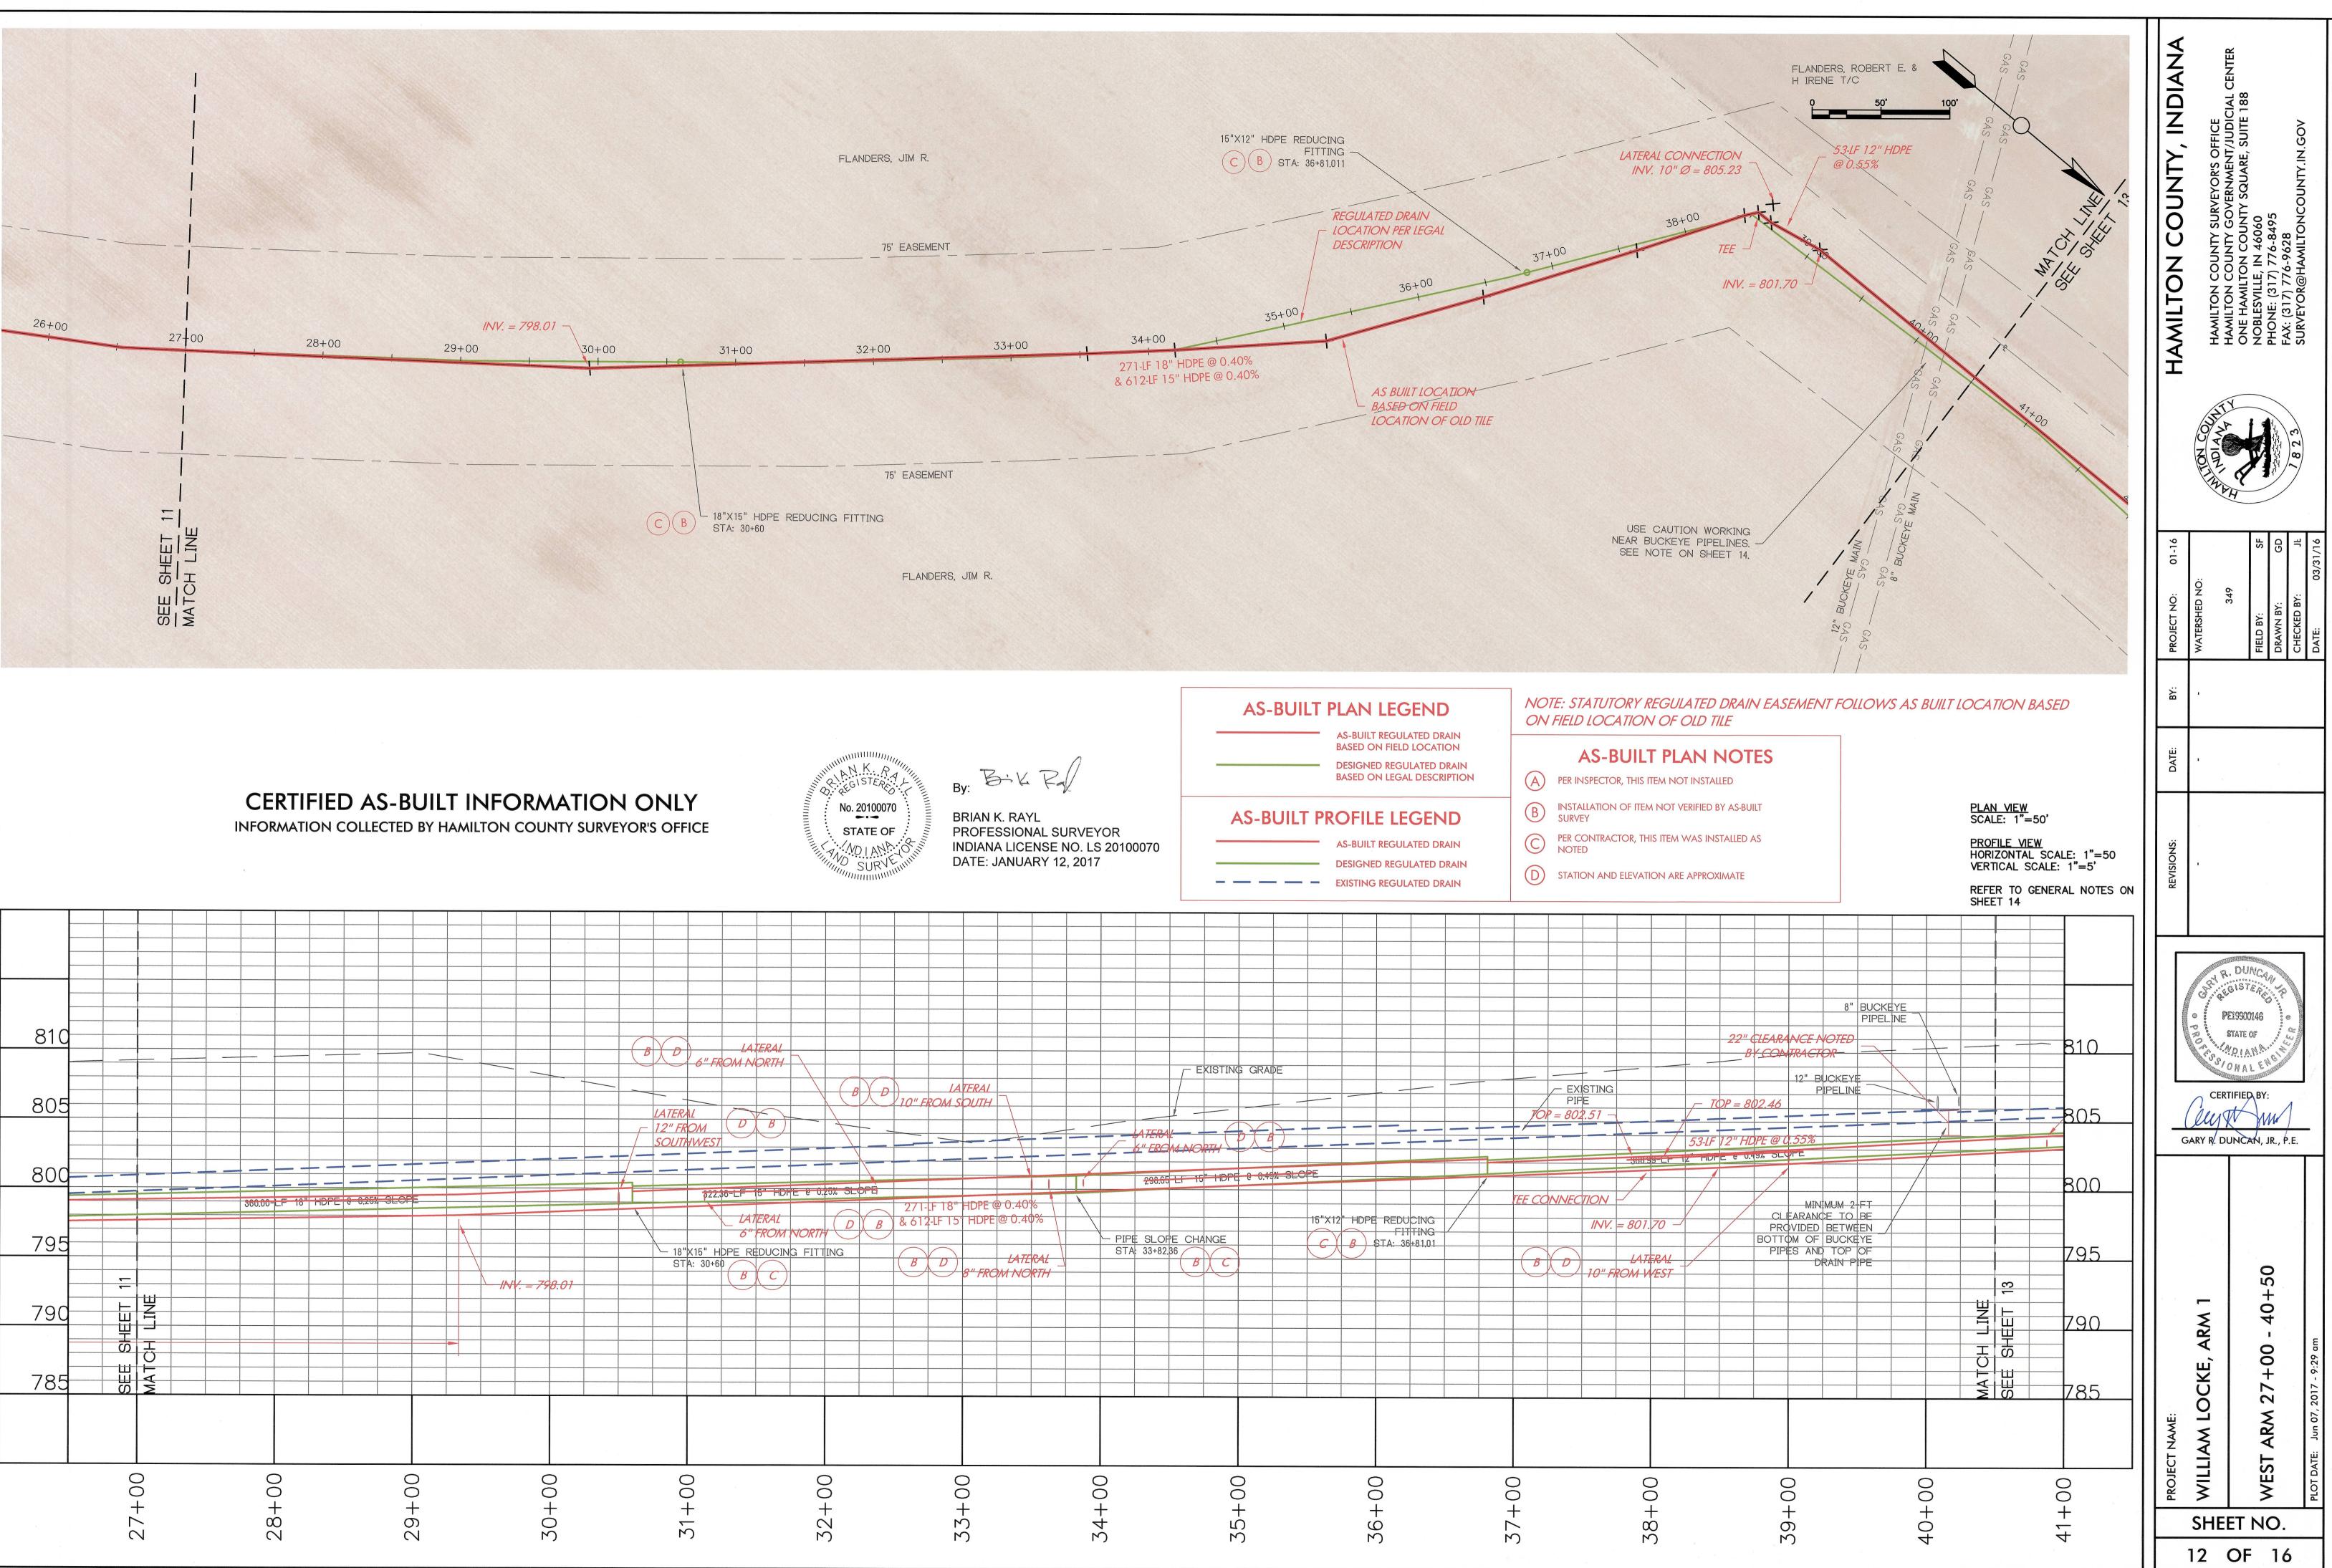

The reconstruction project will consist of the following:1,058-LF of 10" HDPE pipe; 1,153-LF of 12" HDPE pipe; 621-LF of 15" HDPE pipe; 3,555-LF of 18" HDPE pipe; 4,642-LF of 24" HDPE pipe; 4,743-LF of 30" HDPE pipe; 72-LF of 18" RCP pipe; 36-LF of 24" RCP pipe; 90-LF of 30" RCP pipe; 2, 48" diameter manholes; 1, 60" diameter manhole; 9 breathers; various ancillary pipe fittings and reducers; demolition and clearing; pavement removal and repair where the drain crosses the various roadways; fence removal and repair; rip-rap armorment at the outfall to the Locke Ditch and seeding of the disturbed non-farmed areas.

After the project is complete, the total length of the drain would be 15,969.92-LF. The total length of the current drain per the GASB-34 records is 15,069-LF. These lengths represent Arm 1 and Arm1 of Arm 1.

#### **Easements:**

The drain will be reconstructed in the existing location except for the portion across the Flanders tract number 07-08-07-00-001.004. This property will have the tile extended across a portion of the tract. This is the new tile extension from Station 0+00 of the J.C. Stephenson Drain described above. This is the new tile from Station 100+77.69 to Station 111+35.66 as shown on the proposed reconstruction plans. The easement shall be 75 feet on either side of the new tile centerline across this tract. This easement shall not cross onto nor encumber tract 07-08-07-00-00-001.000 owned by Paul E. & Sandra L. Deaton.