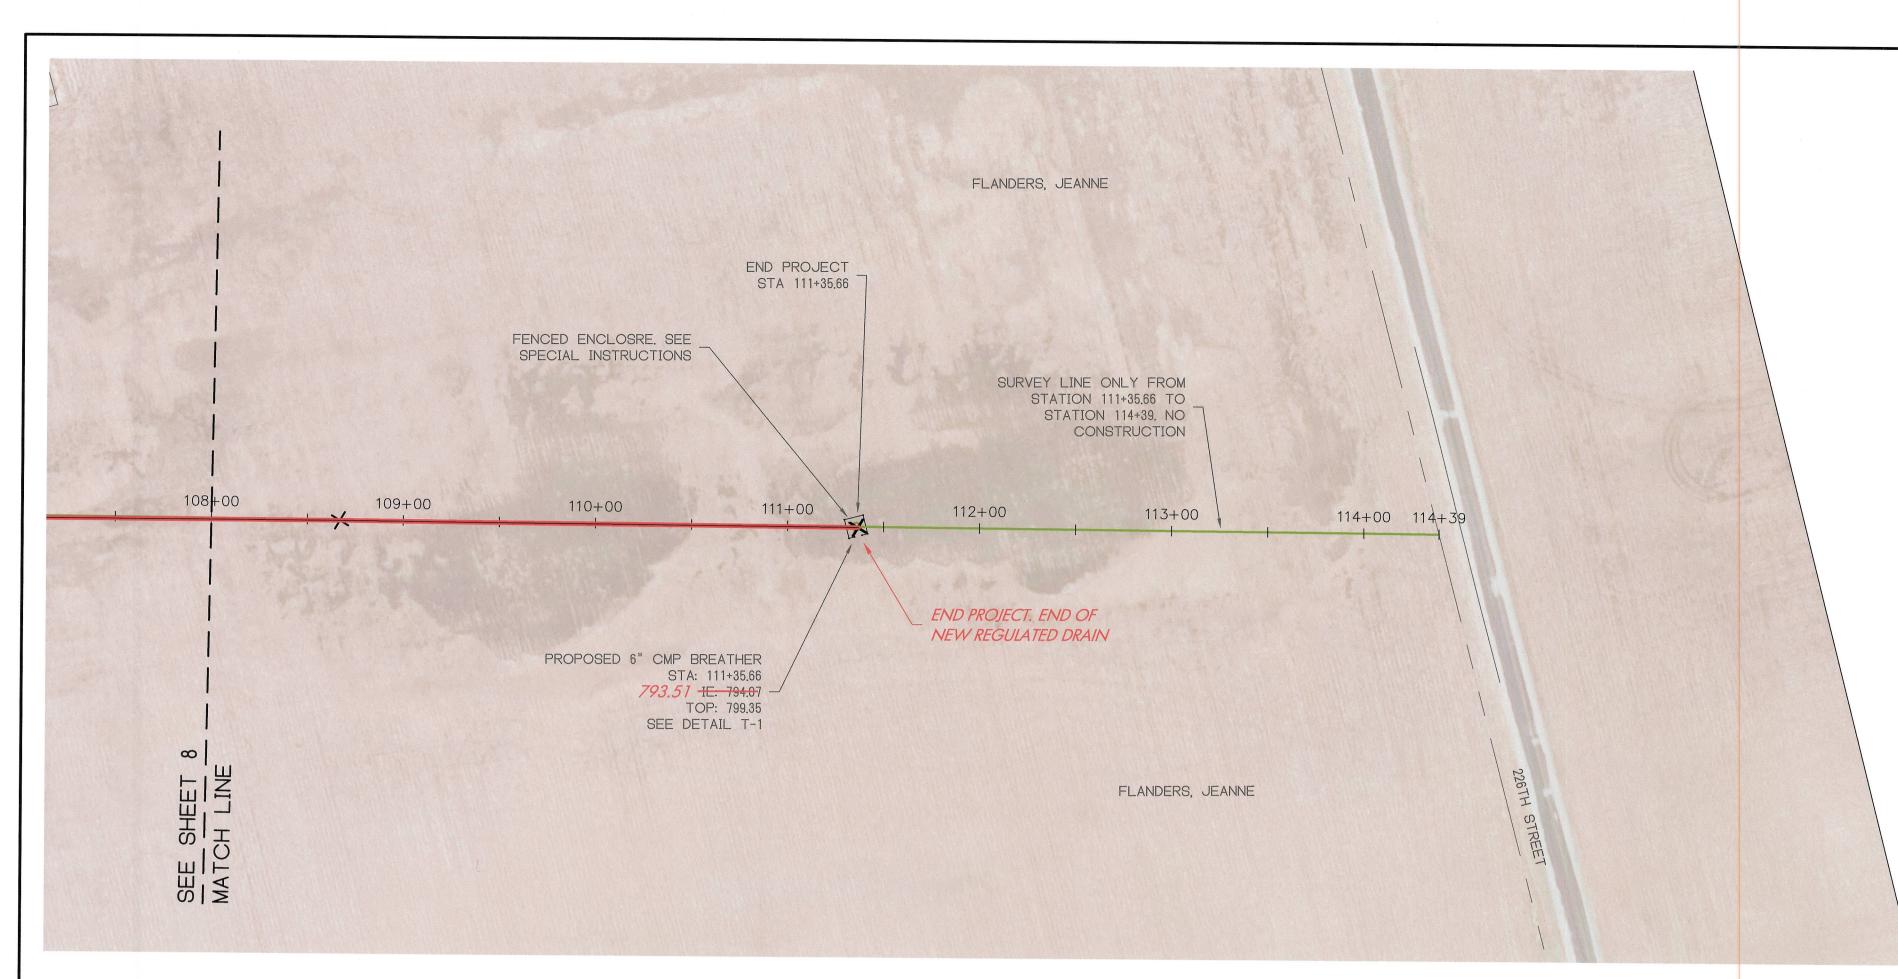

#### **Easements:**

The drain will be reconstructed in the existing location except for the portion across the Flanders tract number 07-08-07-00-001.004. This property will have the tile extended across a portion of the tract. This is the new tile extension from Station 0+00 of the J.C. Stephenson Drain described above. This is the new tile from Station 100+77.69 to Station 111+35.66 as shown on the proposed reconstruction plans. The easement shall be 75 feet on either side of the new tile centerline across this tract. This easement shall not cross onto nor encumber tract 07-08-07-00-00-001.000 owned by Paul E. & Sandra L. Deaton.