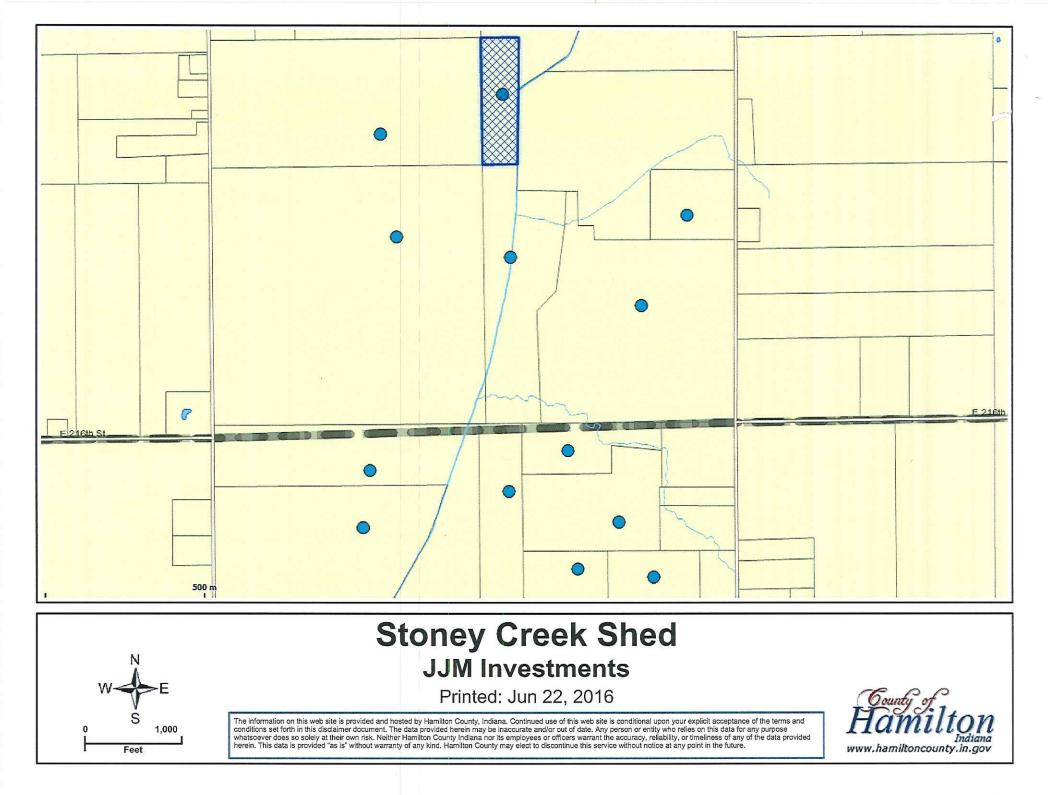

### Re: Stony Creek Drain, William Locke Arm 1 Reconstruction

Attached are a petition, plans, specifications, drain map, drainage-shed map, and schedule of assessments for the reconstruction of the William Locke Arm 1 of the Stony Creek Drain. The William Locke Arm 1 is in need of reconstruction at this time due to its lack of adequate capacity and the drain conditions that have deteriorated beyond the practicality of normal routine maintenance. The drain is listed as number 19 on the 2016 Drain Classification List. The reconstruction was petitioned for on September 18, 2015 by 60% of the landowners within the William Locke Arm 1 Drainage Shed. The petition was presented to the Drainage Board at its meeting of September 28, 2015. (See Hamilton County Drainage Board Minutes Book 16, page 320).

#### **Reconstruction Assessment**

I have reviewed the drainage shed for the proposed reconstruction of the William Locke Arm 1 Drain. Upon considering each parcel individually I believe that each parcel within the William Locke Arm 1 drainage shed will have equal benefits. There, I recommend each tract be assessed equally. The William Locke Arm 1 Drainage Shed consists of 832.84 acres. The costs to be allocated are as follows: