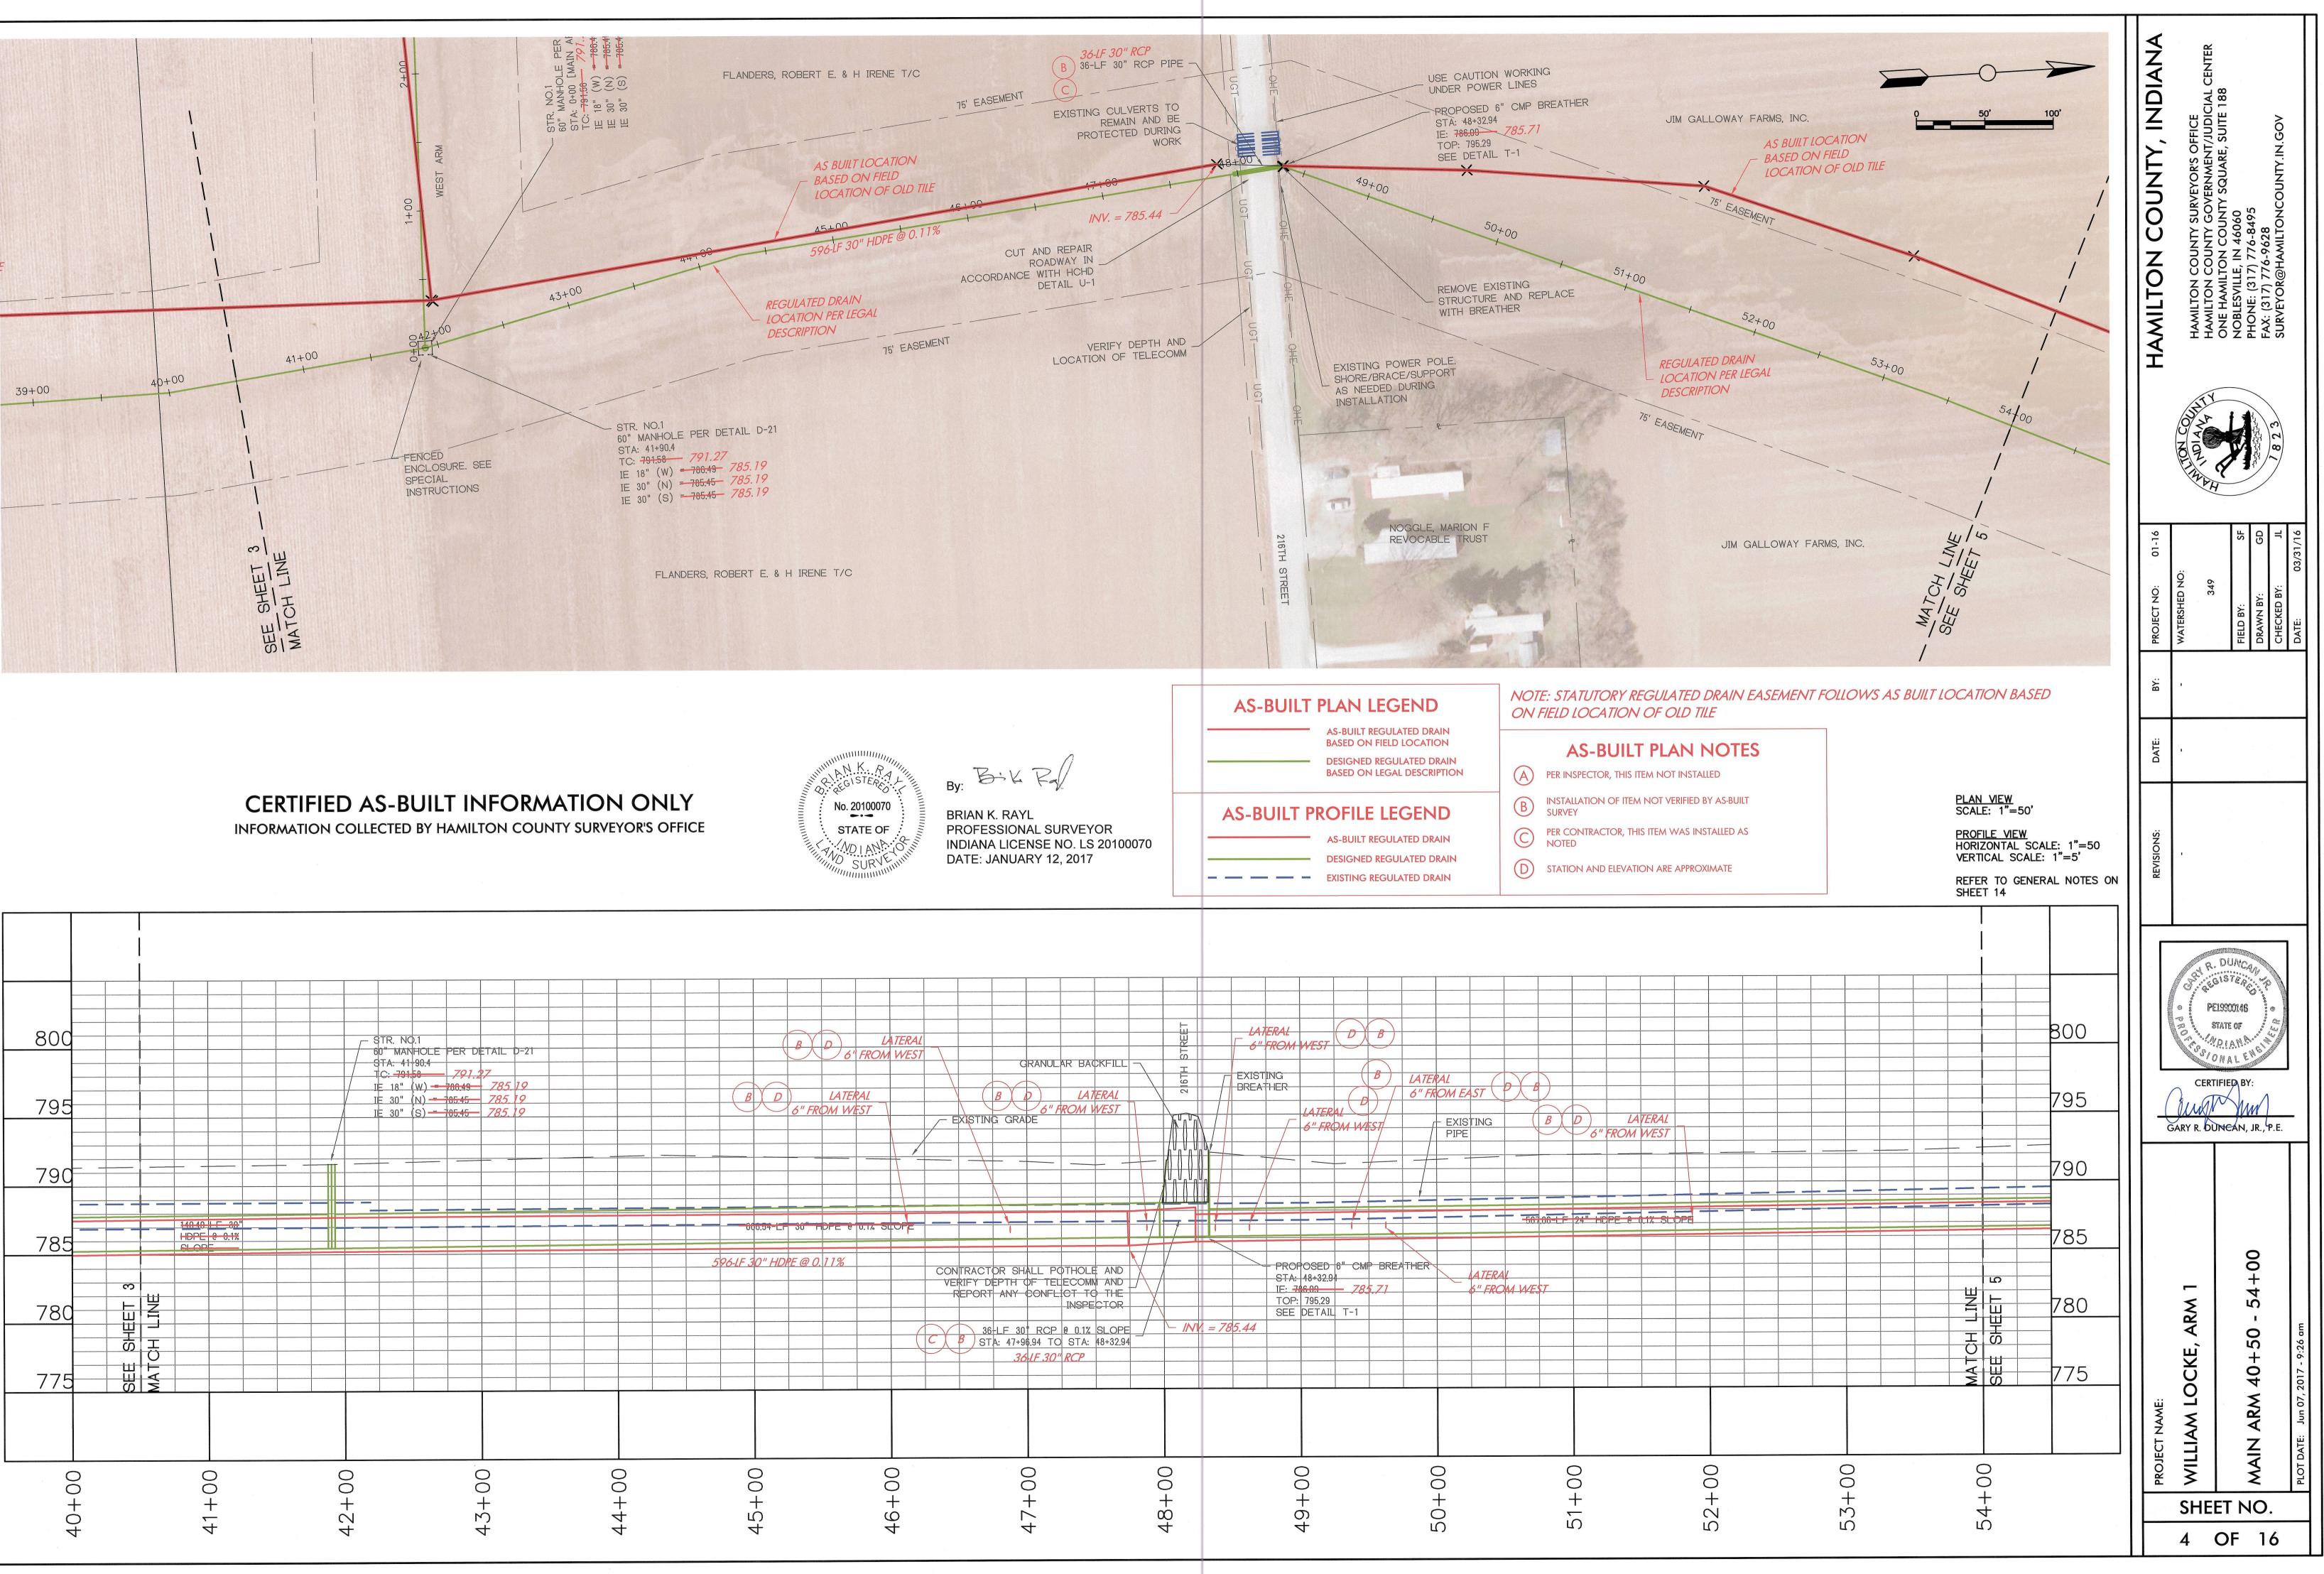

The reconstruction project will consist of the following:1,058-LF of 10" HDPE pipe; 1,153-LF of 12" HDPE pipe; 621-LF of 15" HDPE pipe; 3,555-LF of 18" HDPE pipe; 4,642-LF of 24" HDPE pipe; 4,743-LF of 30" HDPE pipe; 72-LF of 18" RCP pipe; 36-LF of 24" RCP pipe; 90-LF of 30" RCP pipe; 2, 48" diameter manholes; 1, 60" diameter manhole; 9 breathers; various ancillary pipe fittings and reducers; demolition and clearing; pavement removal and repair where the drain crosses the various roadways; fence removal and repair; rip-rap armorment at the outfall to the Locke Ditch and seeding of the disturbed non-farmed areas.

After the project is complete, the total length of the drain would be 15,969.92-LF. The total length of the current drain per the GASB-34 records is 15,069-LF. These lengths represent Arm 1 and Arm1 of Arm 1.