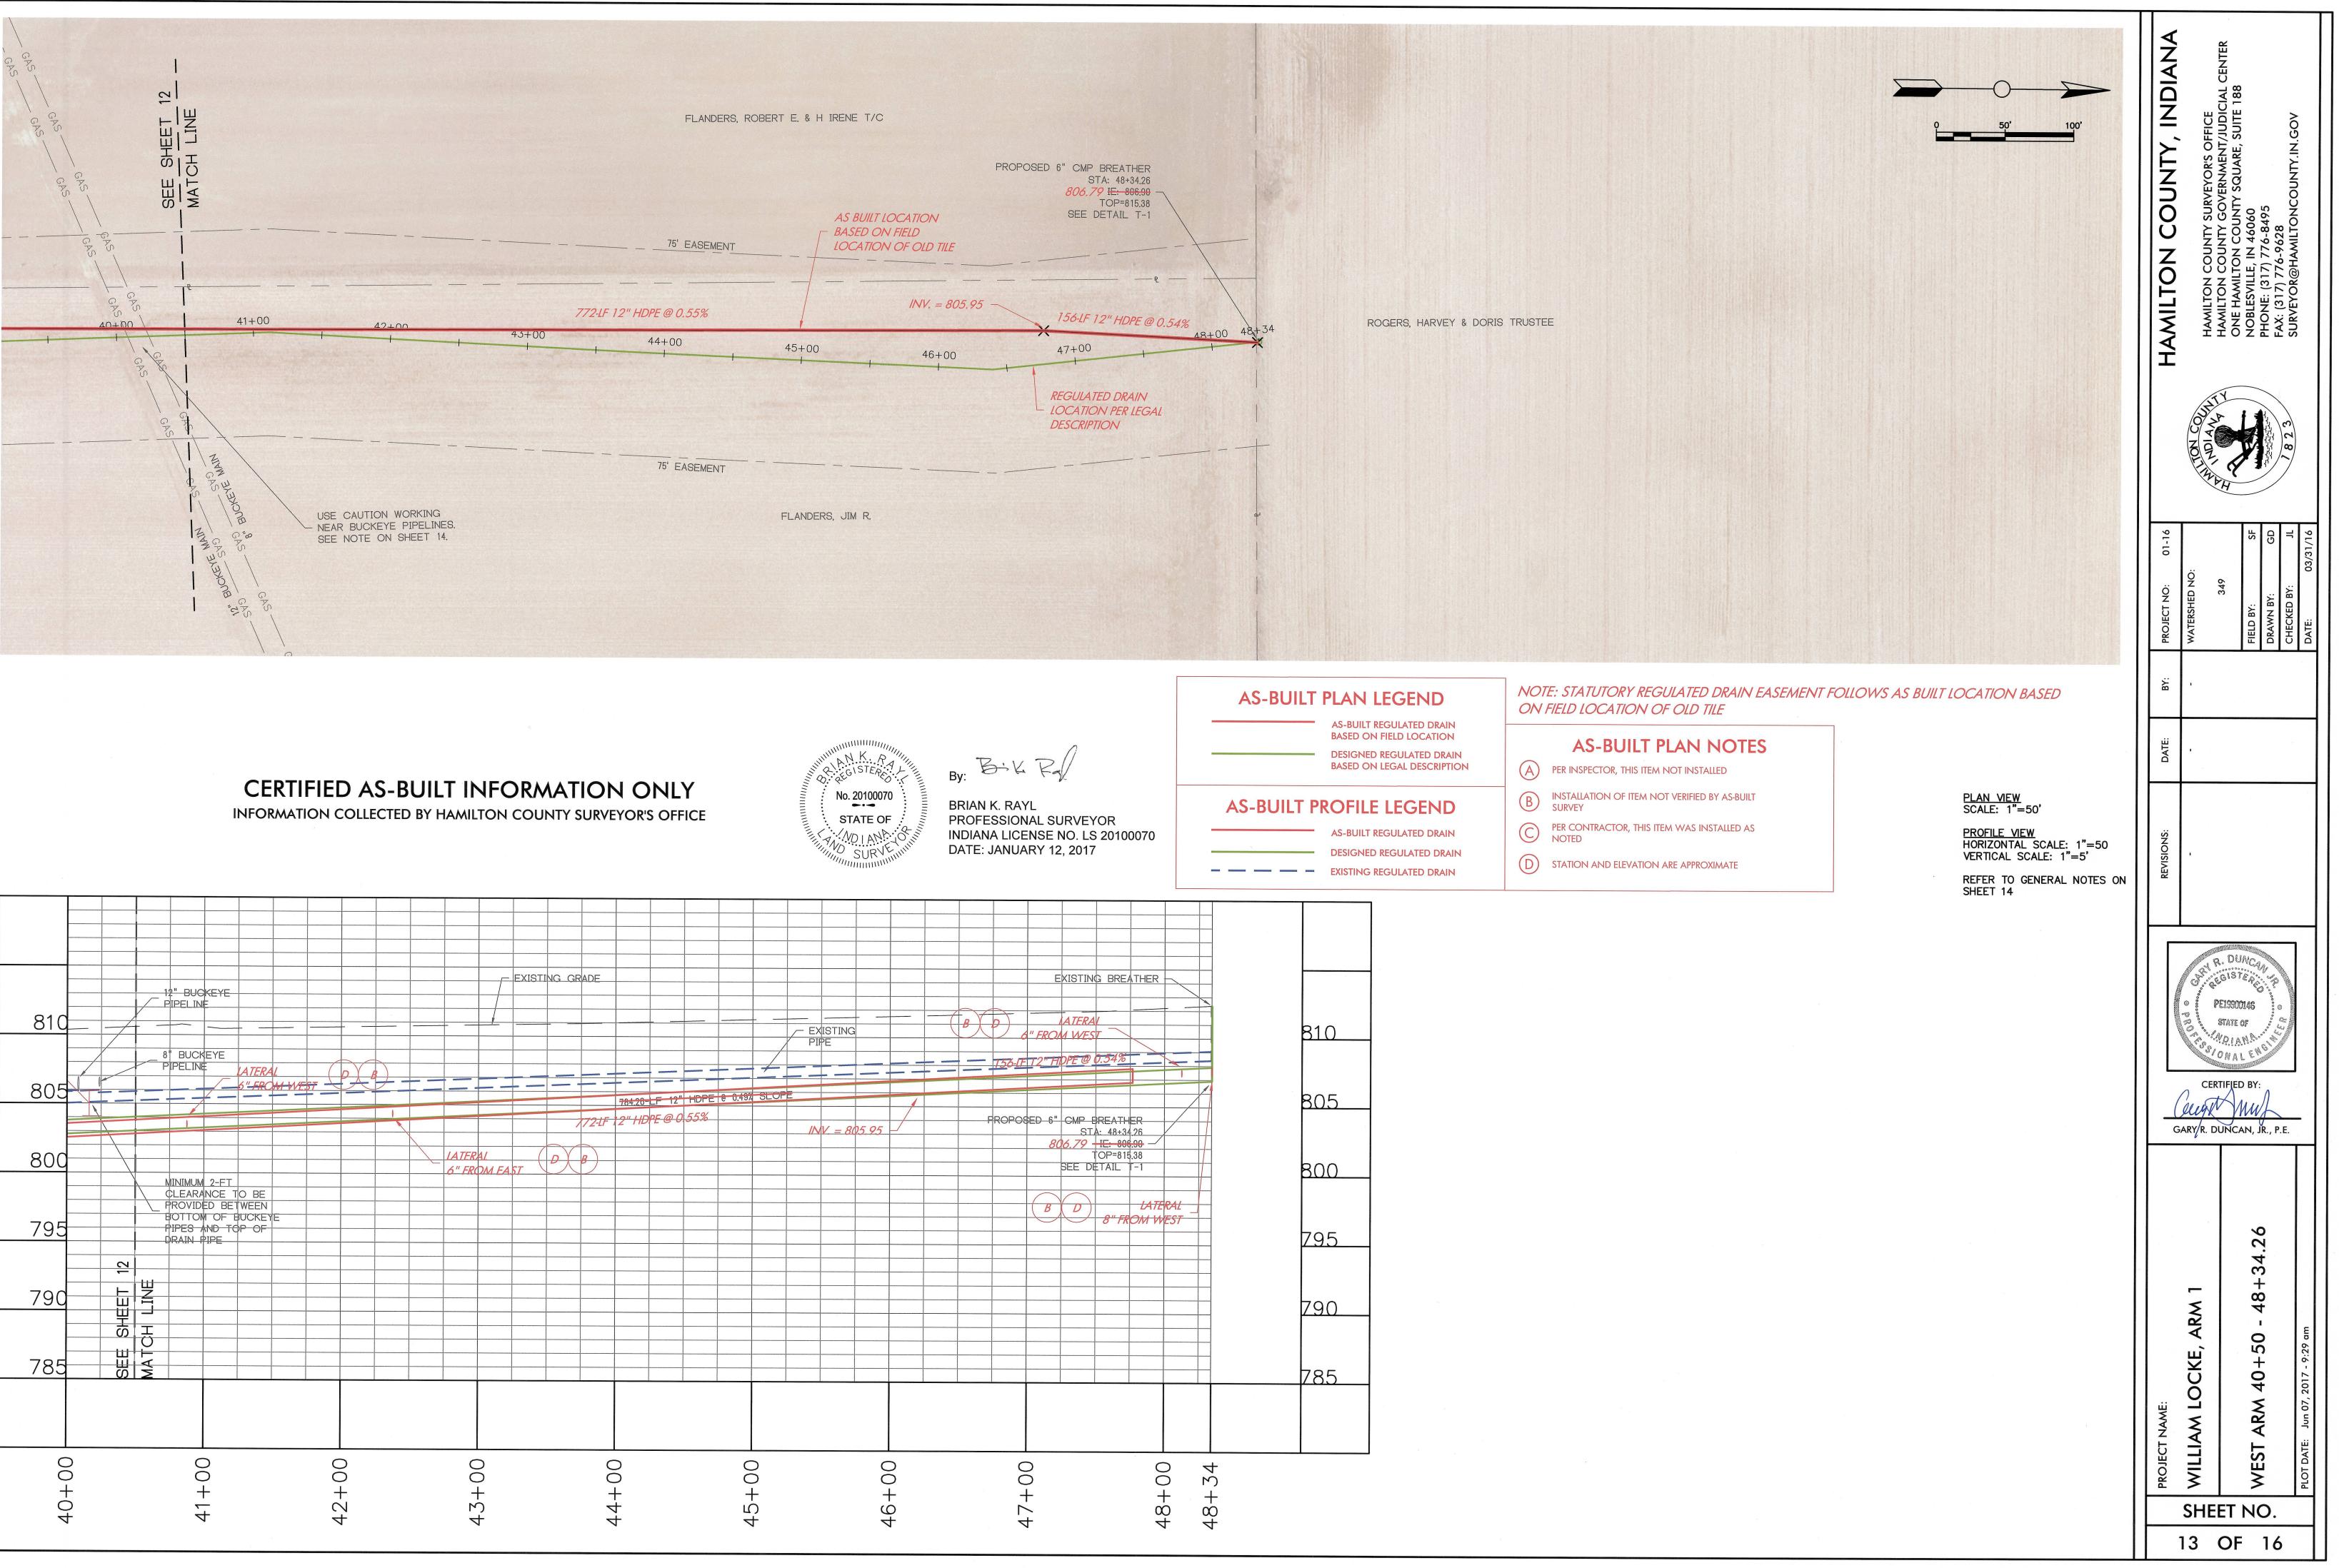

The reconstruction project will consist of the following:1,058-LF of 10" HDPE pipe; 1,153-LF of 12" HDPE pipe; 621-LF of 15" HDPE pipe; 3,555-LF of 18" HDPE pipe; 4,642-LF of 24" HDPE pipe; 4,743-LF of 30" HDPE pipe; 72-LF of 18" RCP pipe; 36-LF of 24" RCP pipe; 90-LF of 30" RCP pipe; 2, 48" diameter manholes; 1, 60" diameter manhole; 9 breathers; various ancillary pipe fittings and reducers; demolition and clearing; pavement removal and repair where the drain crosses the various roadways; fence removal and repair; rip-rap armorment at the outfall to the Locke Ditch and seeding of the disturbed non-farmed areas.

After the project is complete, the total length of the drain would be 15,969.92-LF. The total length of the current drain per the GASB-34 records is 15,069-LF. These lengths represent Arm 1 and Arm1 of Arm 1.

#### **Easements:**

The drain will be reconstructed in the existing location except for the portion across the Flanders tract number 07-08-07-00-001.004. This property will have the tile extended across a portion of the tract. This is the new tile extension from Station 0+00 of the J.C. Stephenson Drain described above. This is the new tile from Station 100+77.69 to Station 111+35.66 as shown on the proposed reconstruction plans. The easement shall be 75 feet on either side of the new tile centerline across this tract. This easement shall not cross onto nor encumber tract 07-08-07-00-00-001.000 owned by Paul E. & Sandra L. Deaton.