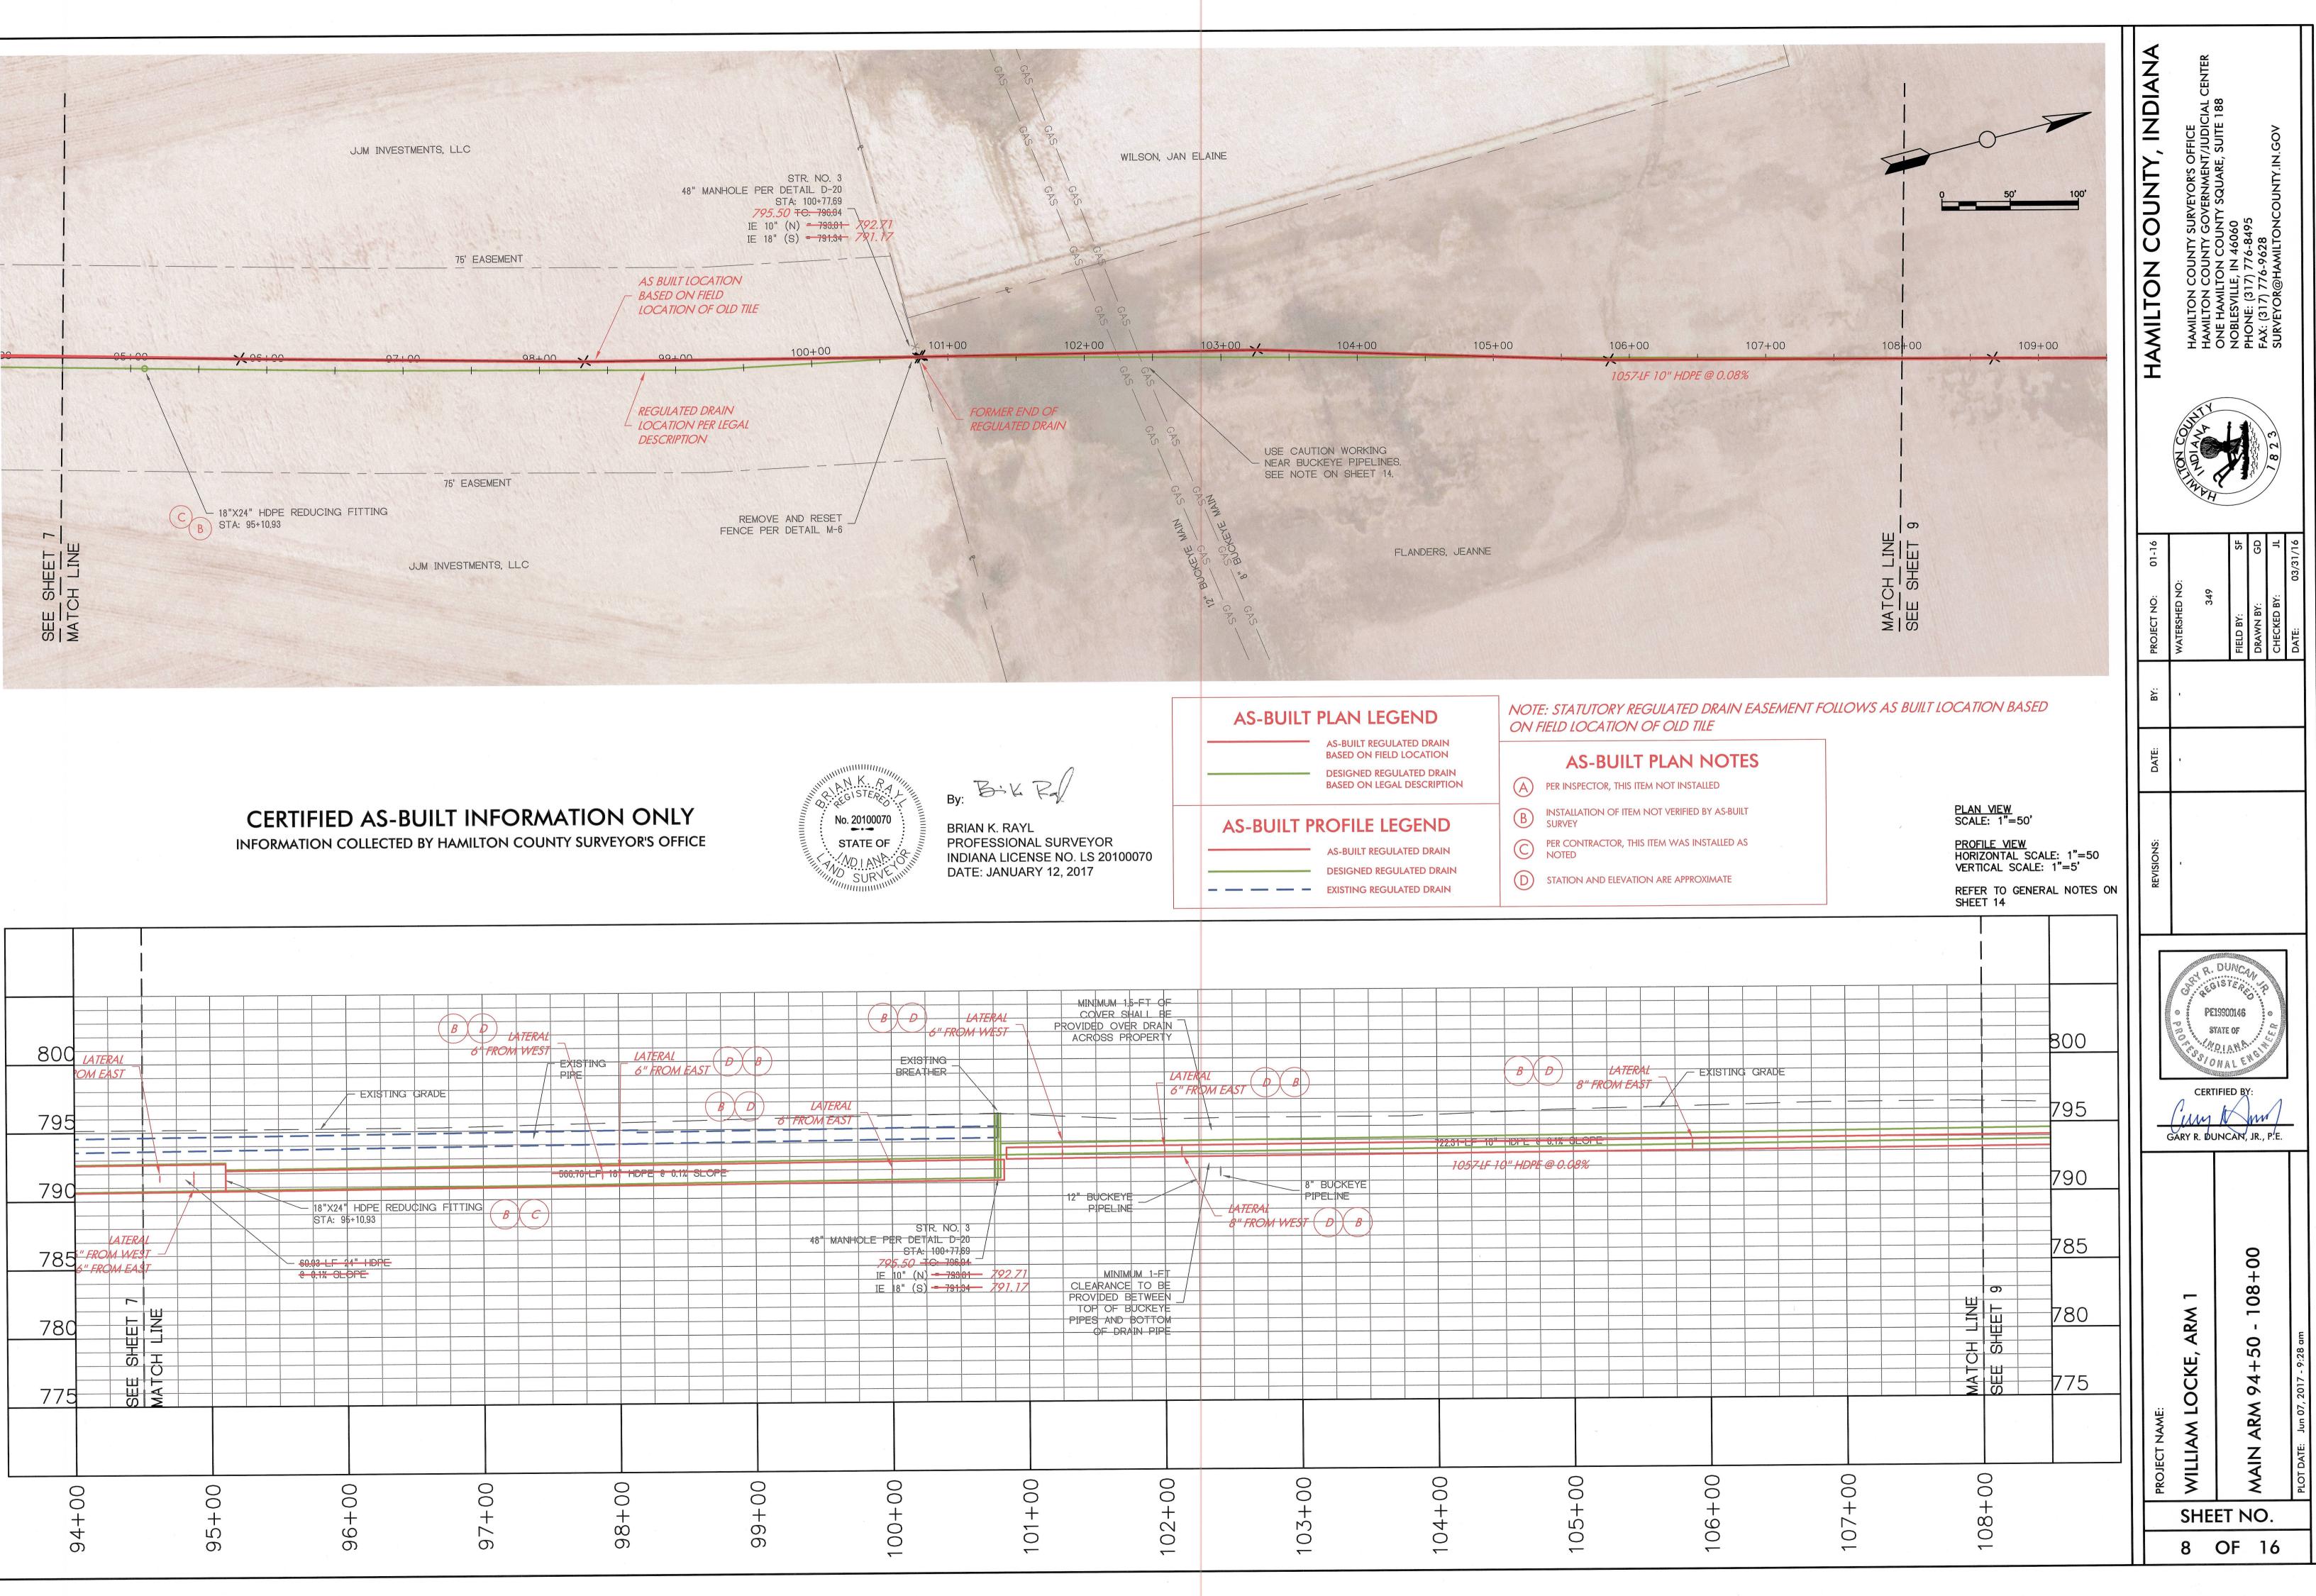

The reconstruction project will consist of the following:1,058-LF of 10" HDPE pipe; 1,153-LF of 12" HDPE pipe; 621-LF of 15" HDPE pipe; 3,555-LF of 18" HDPE pipe; 4,642-LF of 24" HDPE pipe; 4,743-LF of 30" HDPE pipe; 72-LF of 18" RCP pipe; 36-LF of 24" RCP pipe; 90-LF of 30" RCP pipe; 2, 48" diameter manholes; 1, 60" diameter manhole; 9 breathers; various ancillary pipe fittings and reducers; demolition and clearing; pavement removal and repair where the drain crosses the various roadways; fence removal and repair; rip-rap armorment at the outfall to the Locke Ditch and seeding of the disturbed non-farmed areas.

After the project is complete, the total length of the drain would be 15,969.92-LF. The total length of the current drain per the GASB-34 records is 15,069-LF. These lengths represent Arm 1 and Arm1 of Arm 1.

#### **Easements:**

The drain will be reconstructed in the existing location except for the portion across the Flanders tract number 07-08-07-00-001.004. This property will have the tile extended across a portion of the tract. This is the new tile extension from Station 0+00 of the J.C. Stephenson Drain described above. This is the new tile from Station 100+77.69 to Station 111+35.66 as shown on the proposed reconstruction plans. The easement shall be 75 feet on either side of the new tile centerline across this tract. This easement shall not cross onto nor encumber tract 07-08-07-00-00-001.000 owned by Paul E. & Sandra L. Deaton.