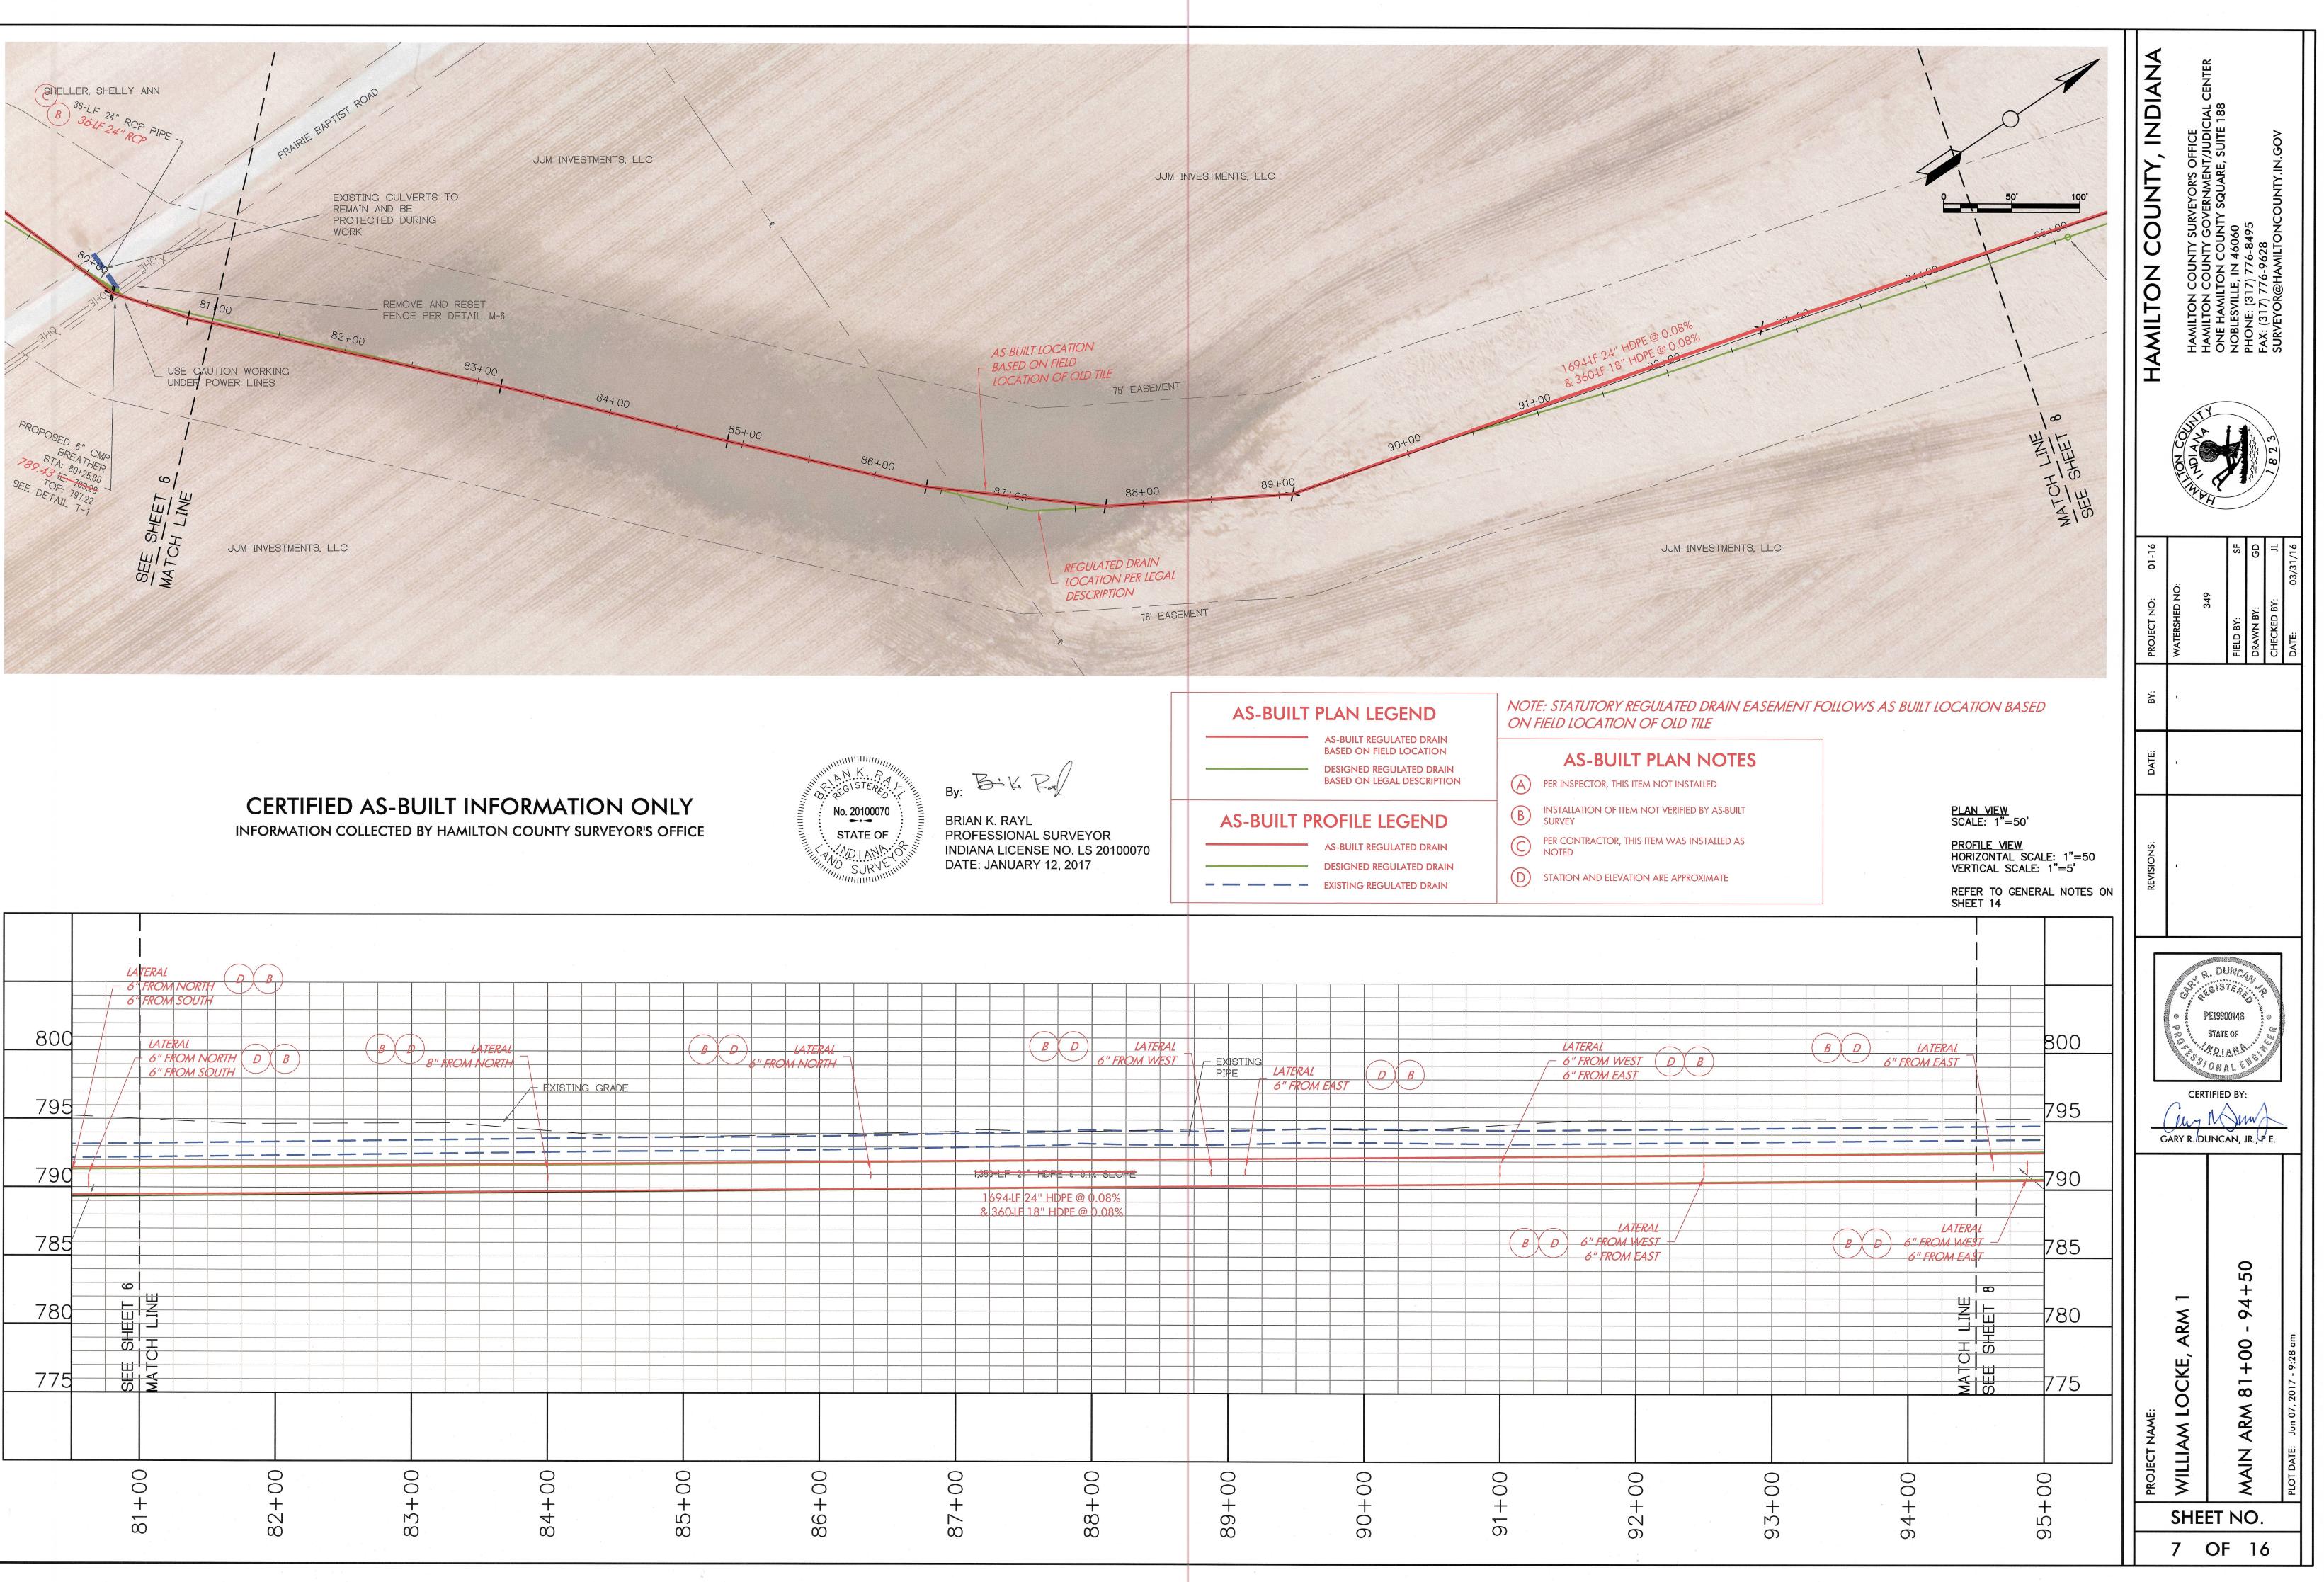

The reconstruction project will consist of the following:1,058-LF of 10" HDPE pipe; 1,153-LF of 12" HDPE pipe; 621-LF of 15" HDPE pipe; 3,555-LF of 18" HDPE pipe; 4,642-LF of 24" HDPE pipe; 4,743-LF of 30" HDPE pipe; 72-LF of 18" RCP pipe; 36-LF of 24" RCP pipe; 90-LF of 30" RCP pipe; 2, 48" diameter manholes; 1, 60" diameter manhole; 9 breathers; various ancillary pipe fittings and reducers; demolition and clearing; pavement removal and repair where the drain crosses the various roadways; fence removal and repair; rip-rap armorment at the outfall to the Locke Ditch and seeding of the disturbed non-farmed areas.

After the project is complete, the total length of the drain would be 15,969.92-LF. The total length of the current drain per the GASB-34 records is 15,069-LF. These lengths represent Arm 1 and Arm1 of Arm 1.

#### **Easements:**

The drain will be reconstructed in the existing location except for the portion across the Flanders tract number 07-08-07-00-001.004. This property will have the tile extended across a portion of the tract. This is the new tile extension from Station 0+00 of the J.C. Stephenson Drain described above. This is the new tile from Station 100+77.69 to Station 111+35.66 as shown on the proposed reconstruction plans. The easement shall be 75 feet on either side of the new tile centerline across this tract. This easement shall not cross onto nor encumber tract 07-08-07-00-00-001.000 owned by Paul E. & Sandra L. Deaton.