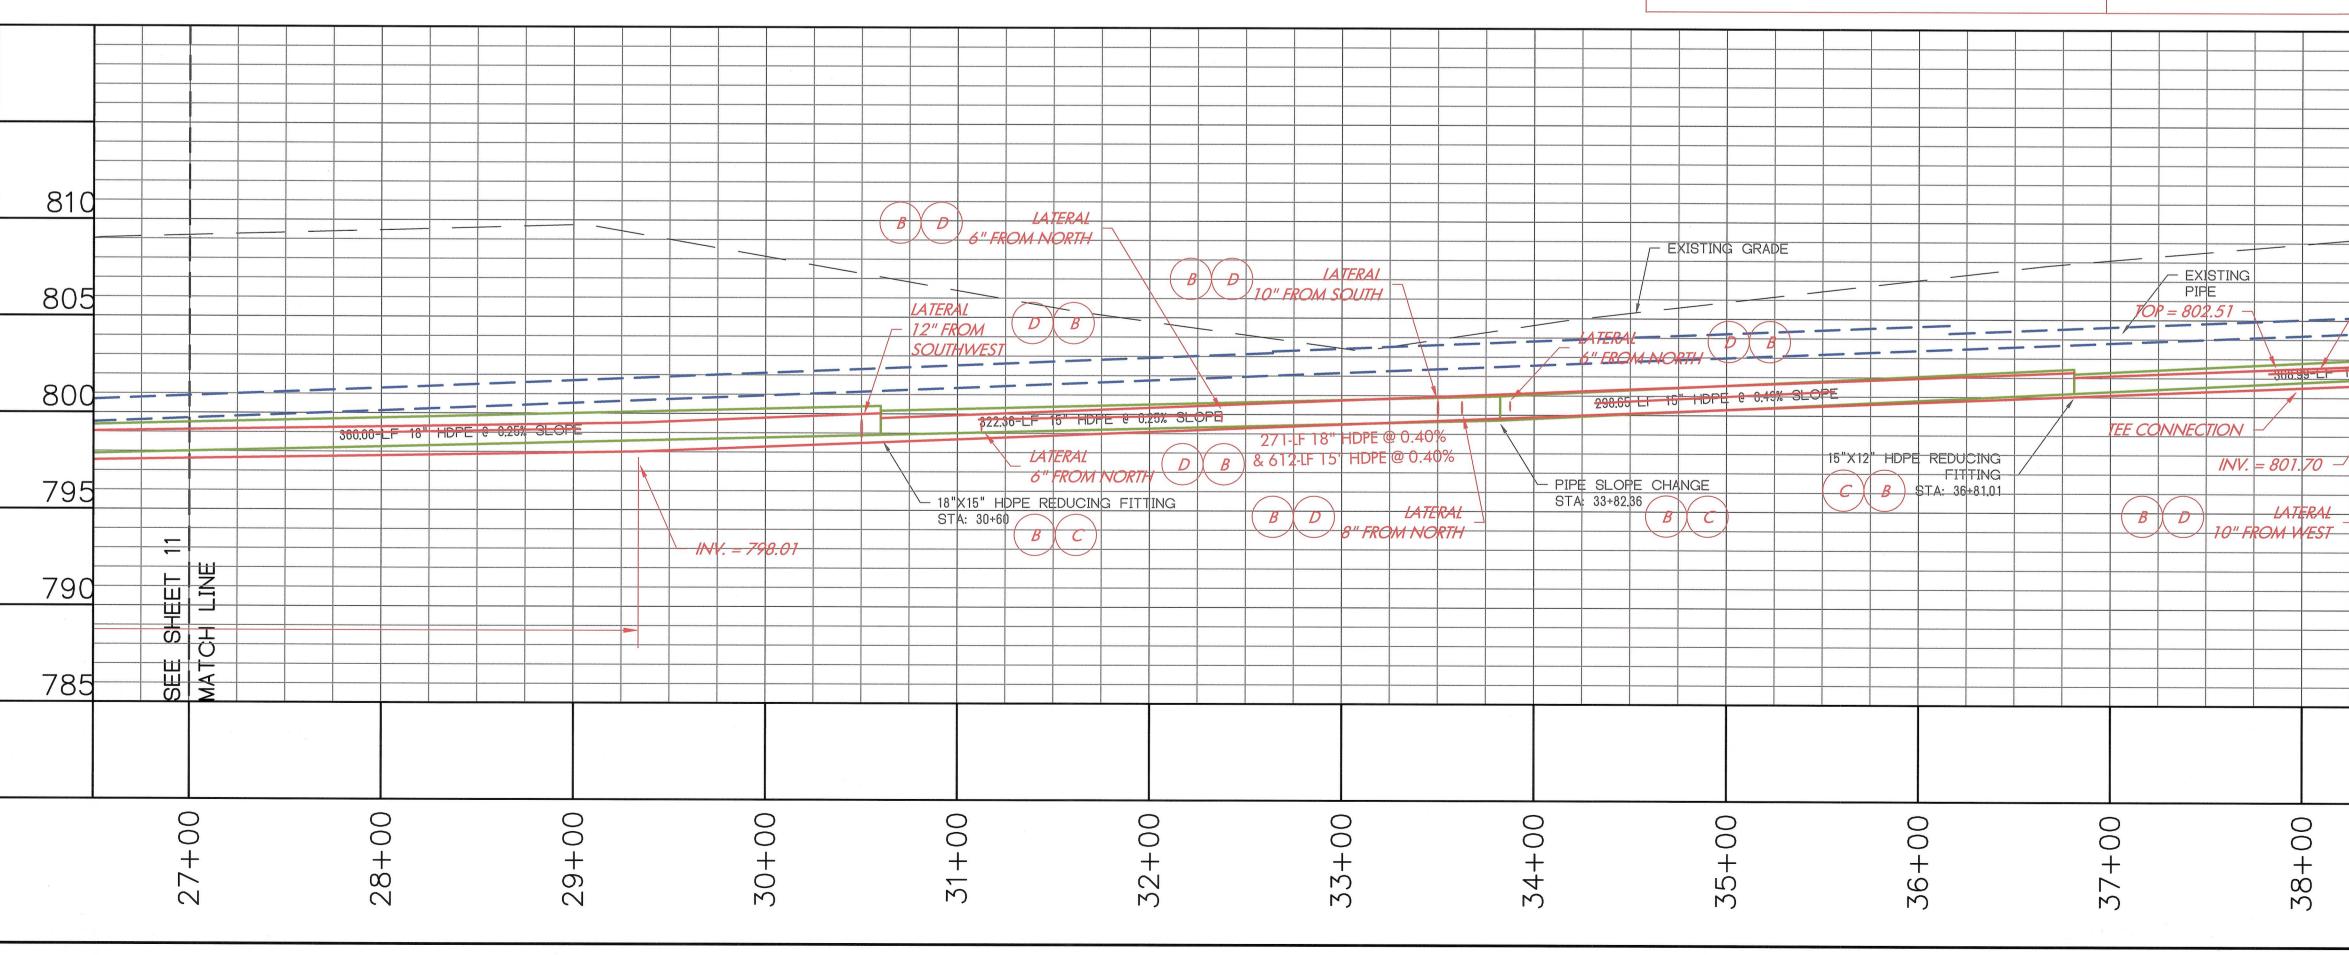

The reconstruction project will consist of the following:1,058-LF of 10" HDPE pipe; 1,153-LF of 12" HDPE pipe; 621-LF of 15" HDPE pipe; 3,555-LF of 18" HDPE pipe; 4,642-LF of 24" HDPE pipe; 4,743-LF of 30" HDPE pipe; 72-LF of 18" RCP pipe; 36-LF of 24" RCP pipe; 90-LF of 30" RCP pipe; 2, 48" diameter manholes; 1, 60" diameter manhole; 9 breathers; various ancillary pipe fittings and reducers; demolition and clearing; pavement removal and repair where the drain crosses the various roadways; fence removal and repair; rip-rap armorment at the outfall to the Locke Ditch and seeding of the disturbed non-farmed areas.

After the project is complete, the total length of the drain would be 15,969.92-LF. The total length of the current drain per the GASB-34 records is 15,069-LF. These lengths represent Arm 1 and Arm1 of Arm 1.