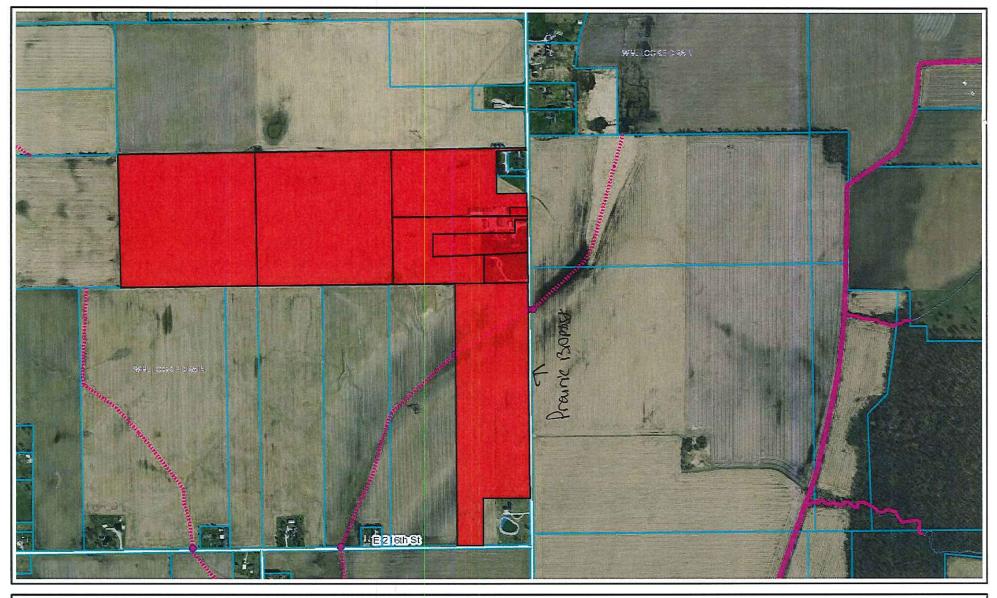

#### **Easements:**

The drain will be reconstructed in the existing location except for the portion across the Flanders tract number 07-08-07-00-001.004. This property will have the tile extended across a portion of the tract. This is the new tile extension from Station 0+00 of the J.C. Stephenson Drain described above. This is the new tile from Station 100+77.69 to Station 111+35.66 as shown on the proposed reconstruction plans. The easement shall be 75 feet on either side of the new tile centerline across this tract. This easement shall not cross onto nor encumber tract 07-08-07-00-00-001.000 owned by Paul E. & Sandra L. Deaton.