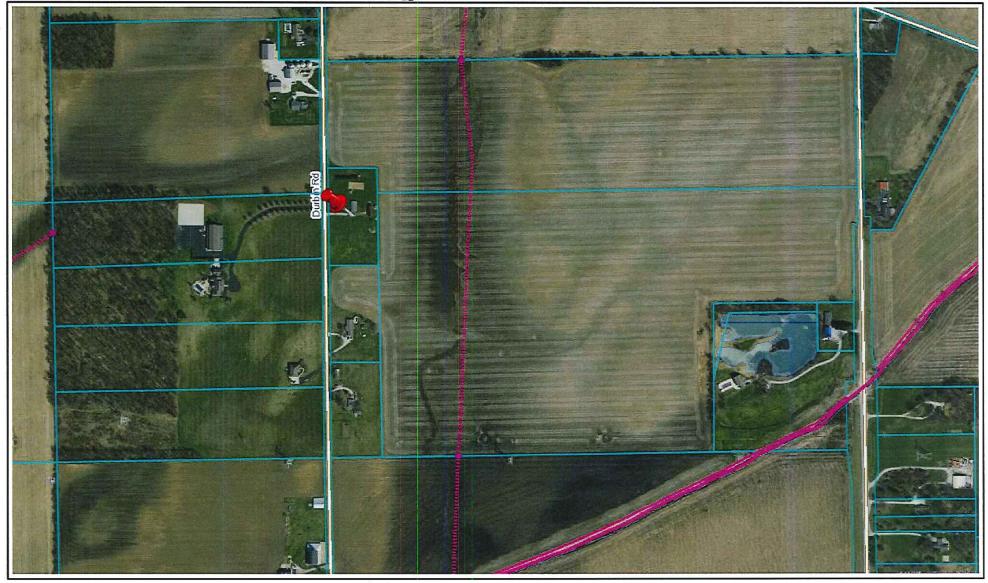

#### Hamilton County Highway Costs:

As per IC 36-9-27-71, the costs of improvements under Durbin Road, 216<sup>th</sup> Street and Prairie Baptist Road shall be paid by the Hamilton County Highway. The estimated costs of this work is as follows:

#### **Easements:**

The drain will be reconstructed in the existing location except for the portion across the Flanders tract number 07-08-07-00-001.004. This property will have the tile extended across a portion of the tract. This is the new tile extension from Station 0+00 of the J.C. Stephenson Drain described above. This is the new tile from Station 100+77.69 to Station 111+35.66 as shown on the proposed reconstruction plans. The easement shall be 75 feet on either side of the new tile centerline across this tract. This easement shall not cross onto nor encumber tract 07-08-07-00-00-001.000 owned by Paul E. & Sandra L. Deaton.