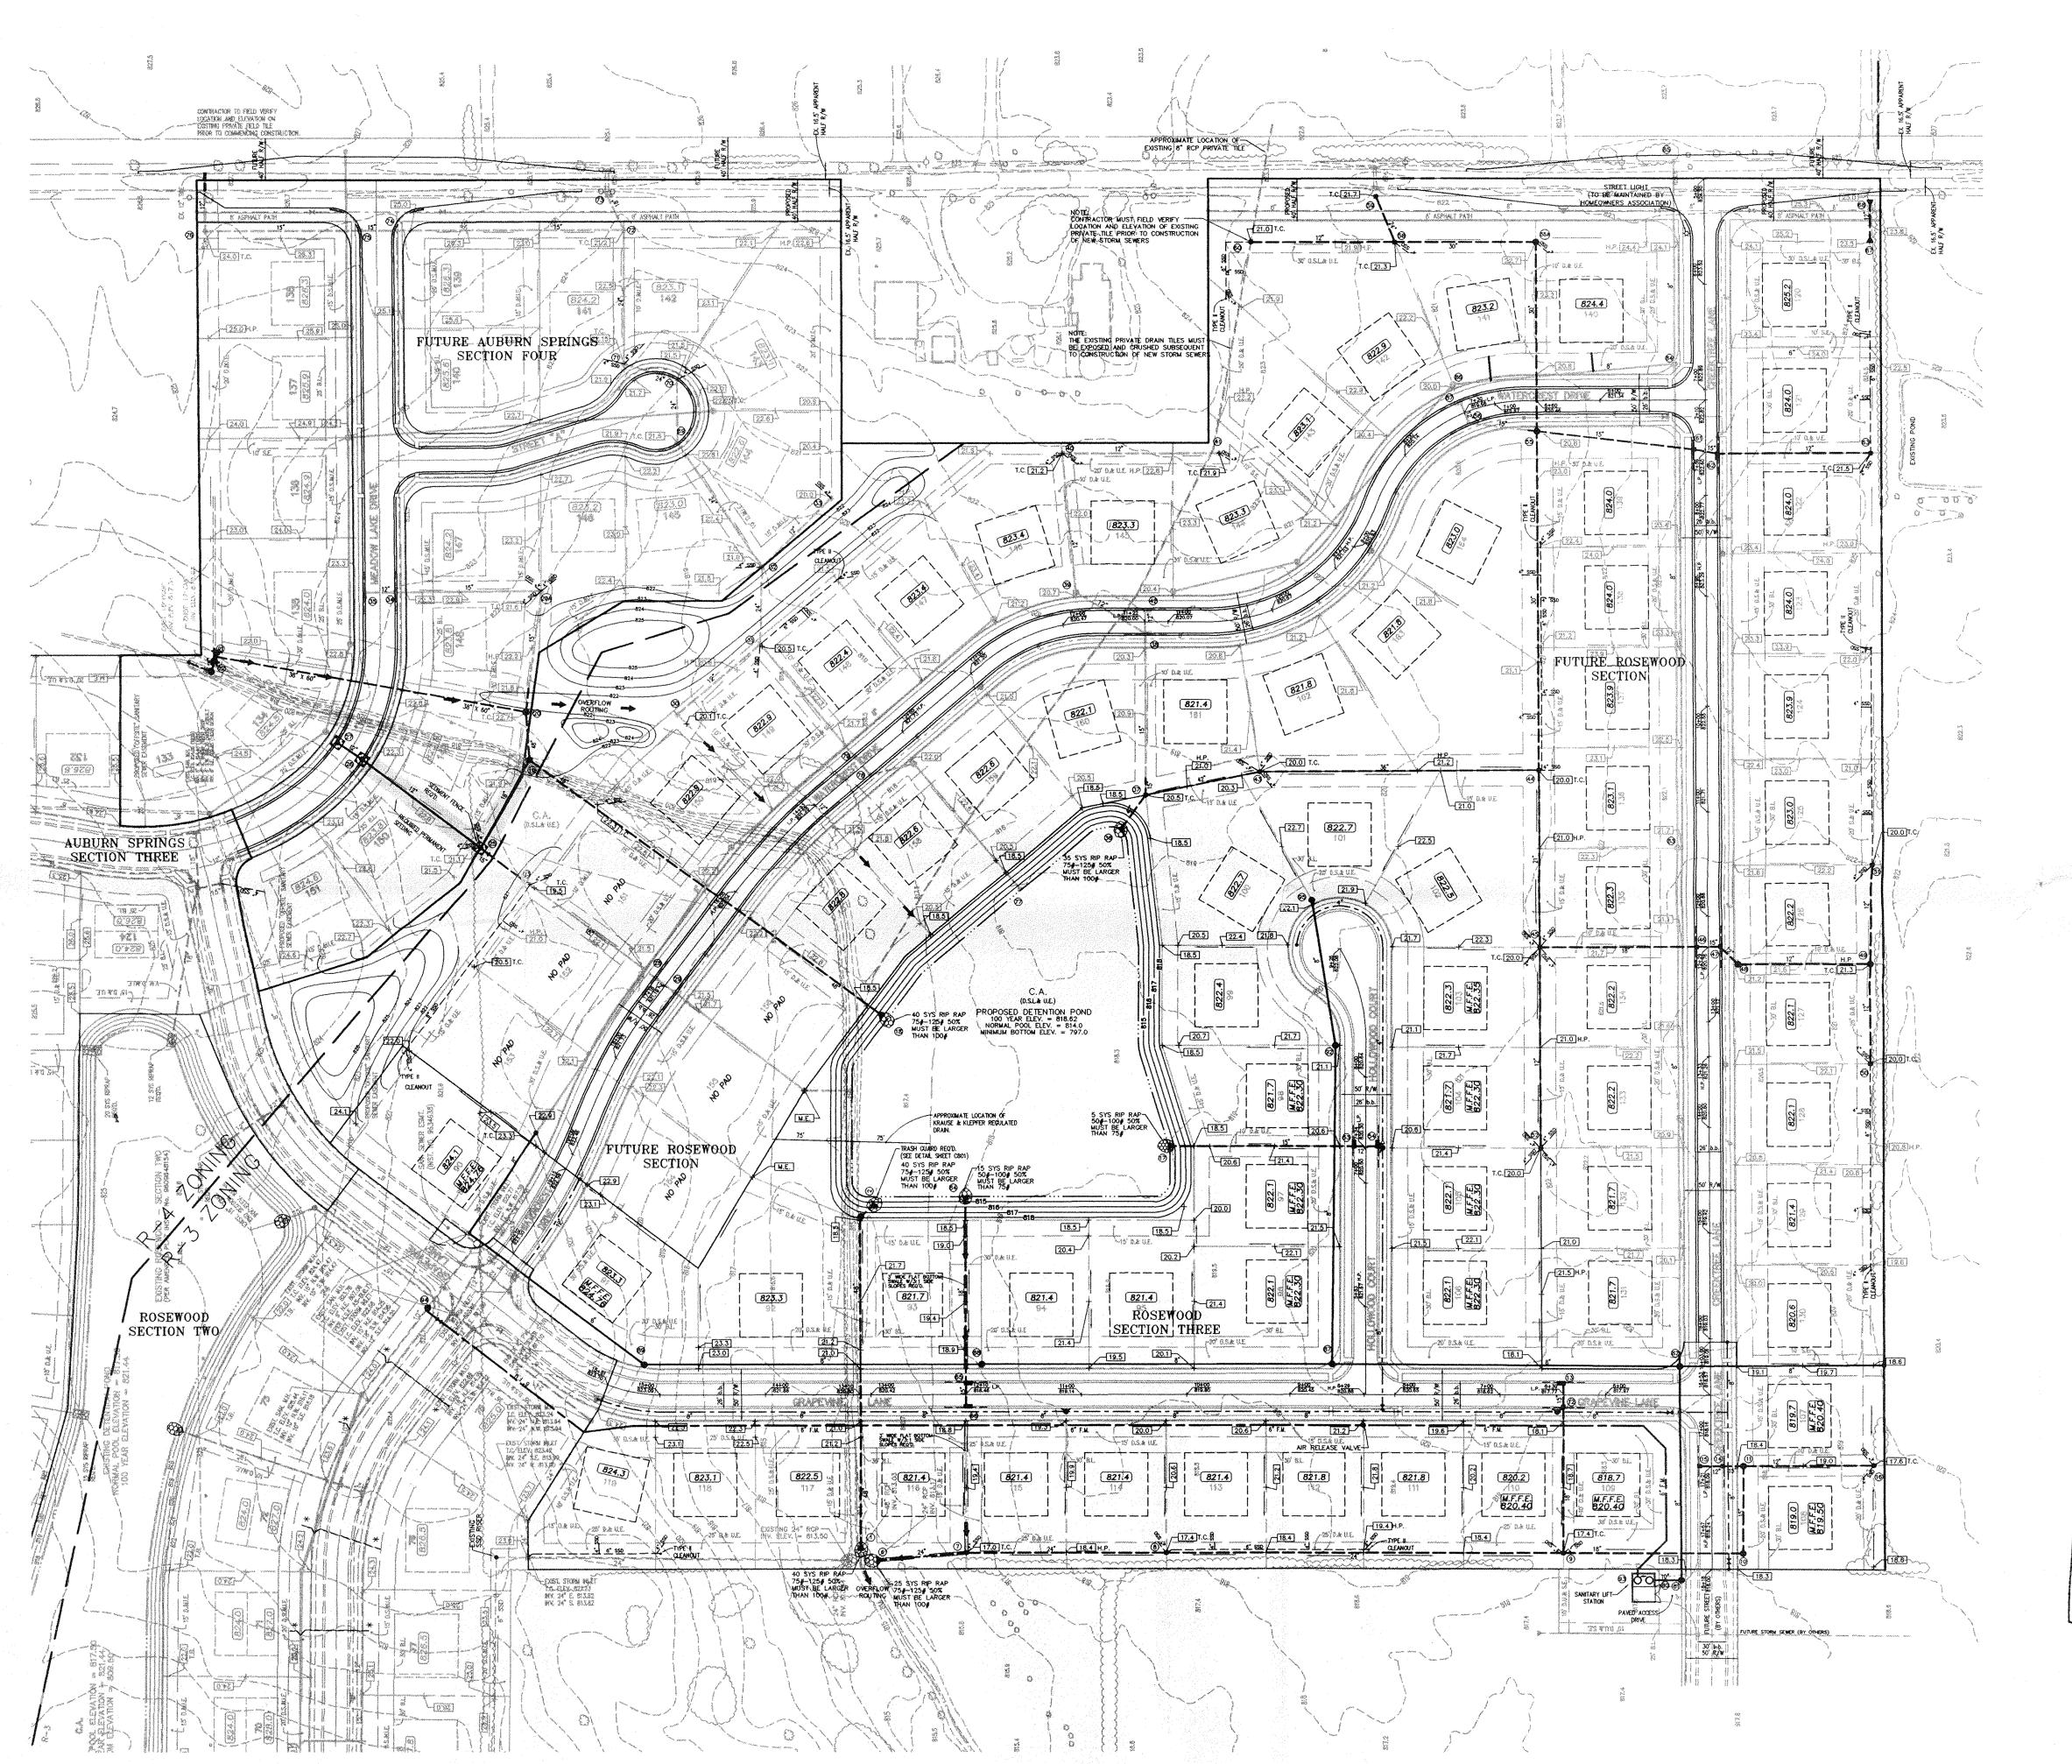

Kenton C. Ward, Surveyor Phone (317) 776-8495

To: Hamilton County Drainage Board

Suite 146 One Hamilton County Square Noblesville, Nadiana 46060=2230

Re: Krause & Klepfer Drain

Attached is a petition and plans for the proposed relocation of the Krause & Klepfer Drain. The relocation is being proposed by Mann Realty Company. The proposal is to relocate the existing open ditch between STA 32+70 to 45+45 through the Rosewood Section 3 Subdivision. The open ditch will be replaced with storm sewer from STA 32+70 to 40+85 and STA 42+15 to STA 45+45. The portion of the drain from STA 40+85 to 42+15 shall be through the detention pond, which will be considered part of the regulated drain, open ditch.

This line will consist of the following:

299' - 38" x 60" HE-RCP

789' - 48" RCP

170' - Open Ditch

The total length of new drain shall be 1,258 feet. The 1,275 feet of original drain between STA 32+70 and STA 45+45 shall be vacated. This proposal will delete 17 feet of the drains total length.