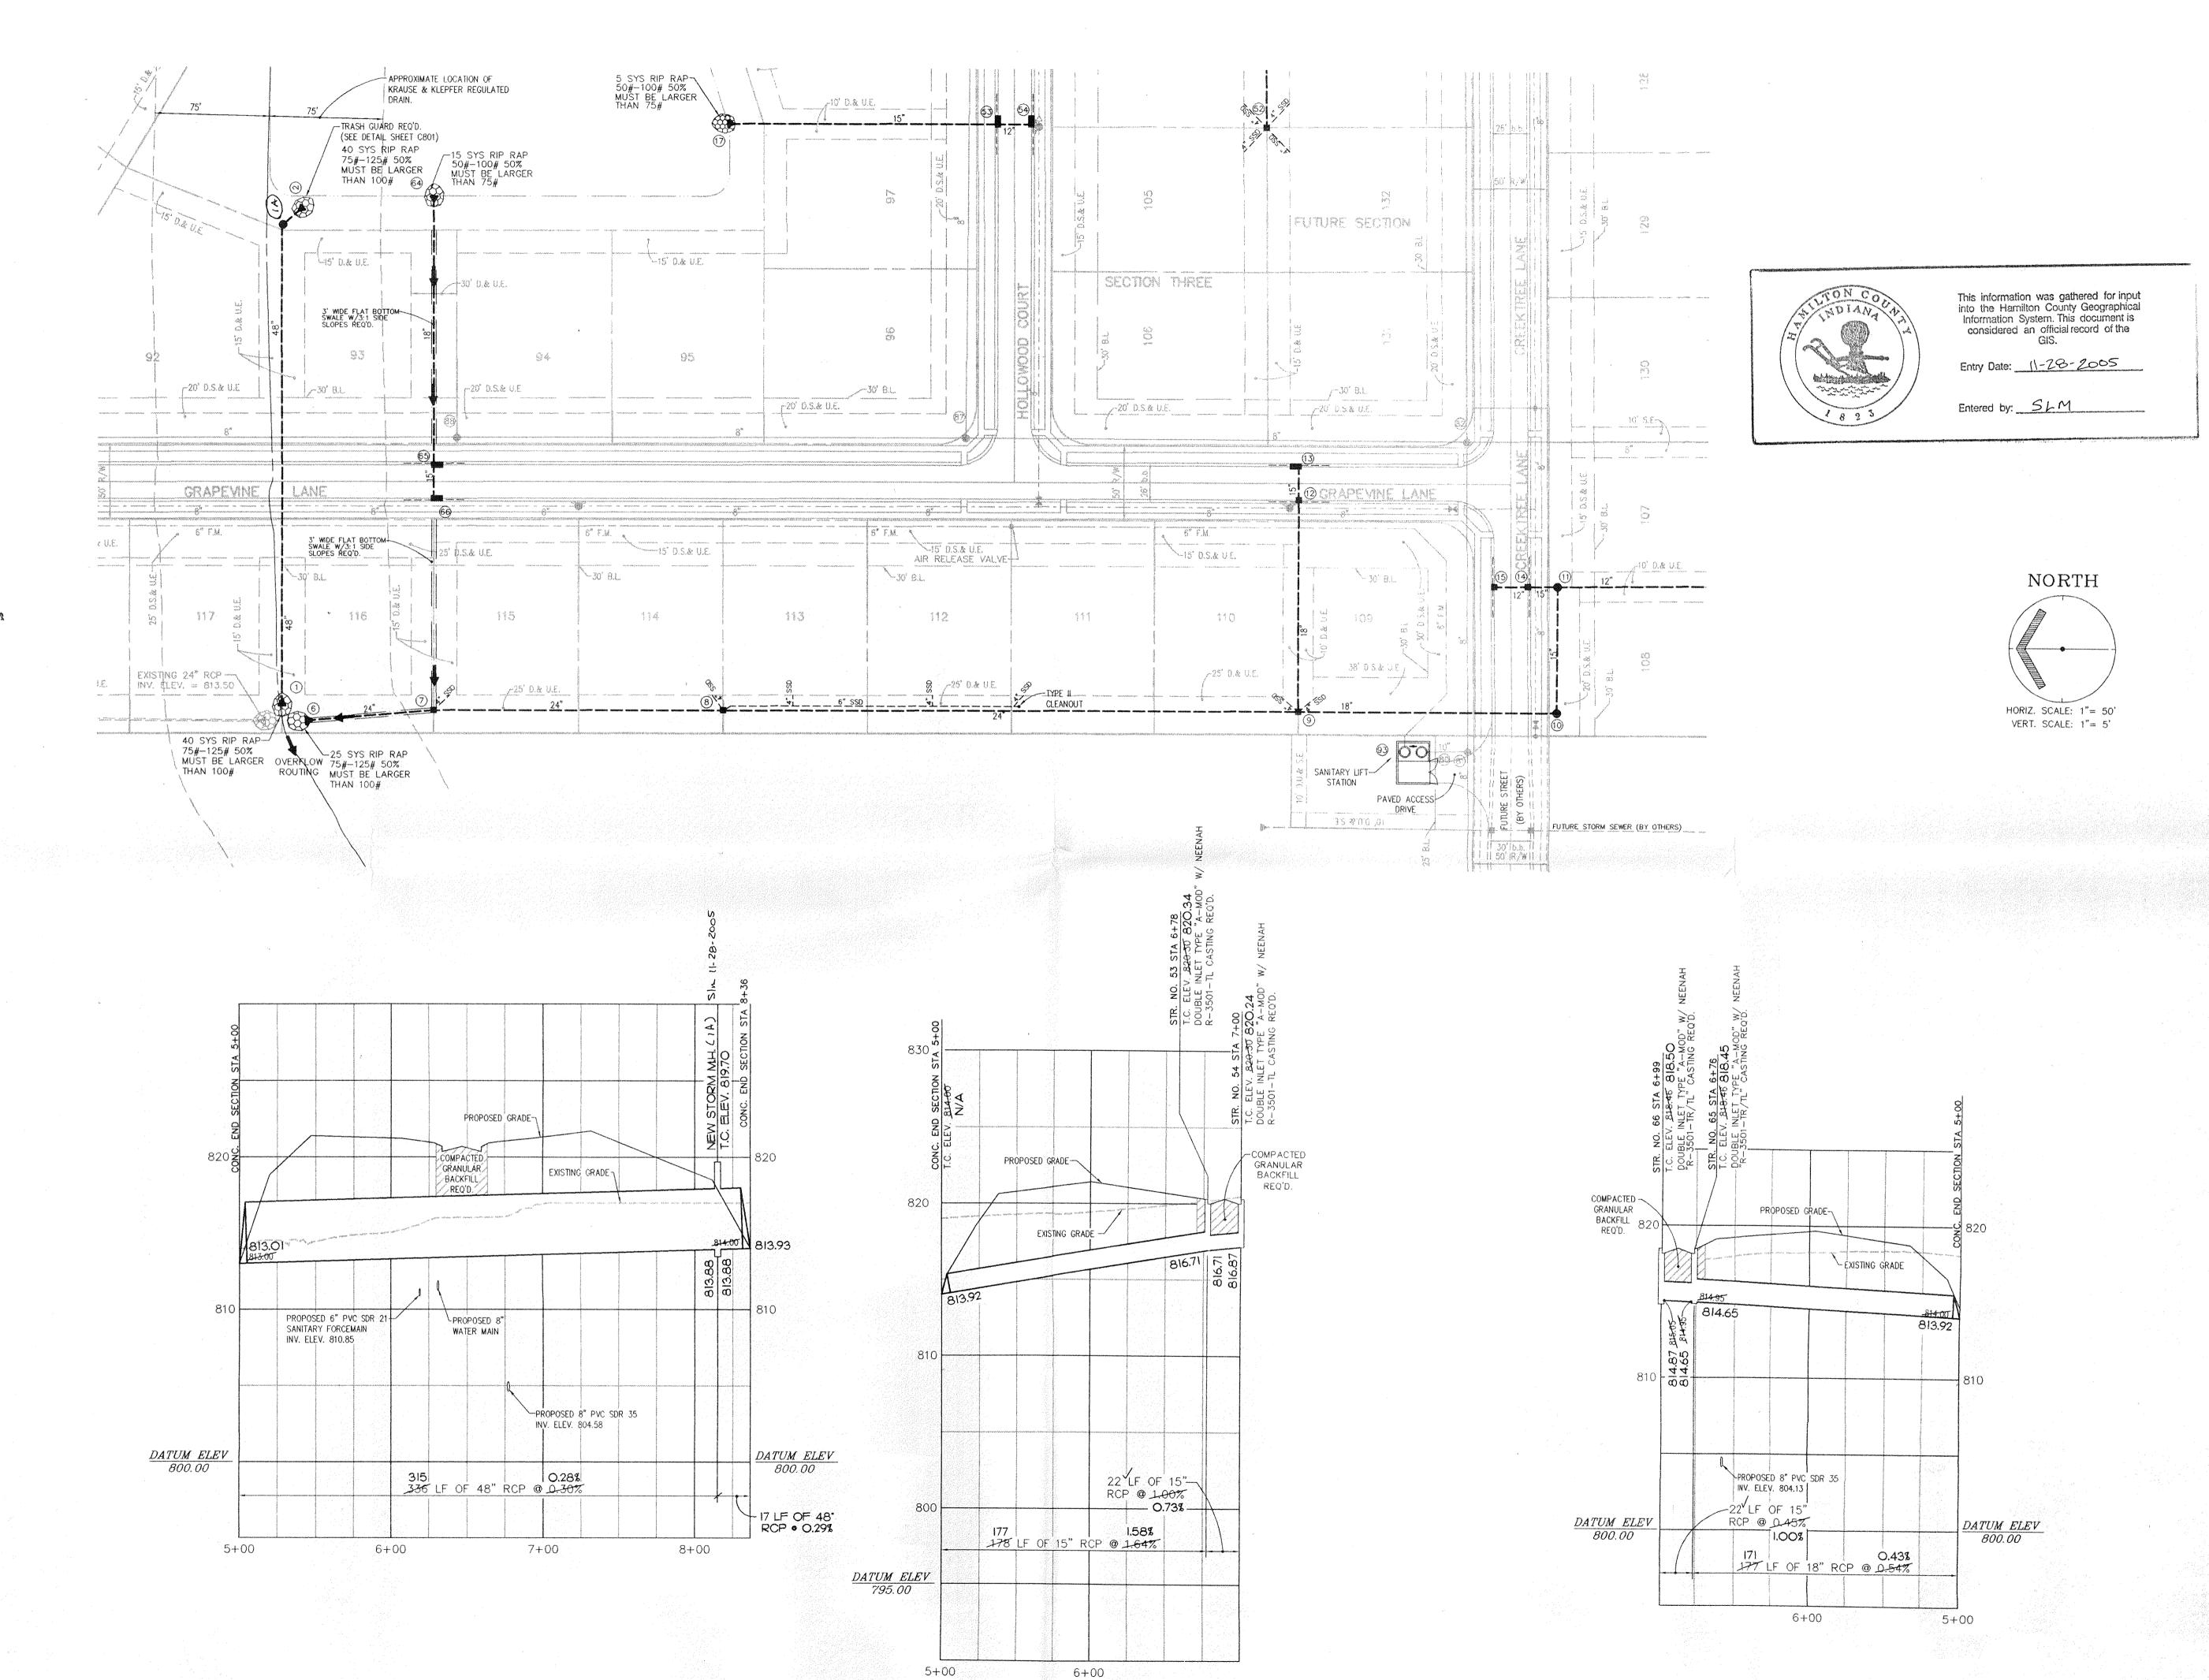

Kenton C. Ward, Surveyor Phone (317) 776-8495

To: Hamilton County Drainage Board

Suite 146 One Hamilton County Square Noblesville, Nadiana 46060=2230

Re: Krause & Klepfer Drain

Attached is a petition and plans for the proposed relocation of the Krause & Klepfer Drain. The relocation is being proposed by Mann Realty Company. The proposal is to relocate the existing open ditch between STA 32+70 to 45+45 through the Rosewood Section 3 Subdivision. The open ditch will be replaced with storm sewer from STA 32+70 to 40+85 and STA 42+15 to STA 45+45. The portion of the drain from STA 40+85 to 42+15 shall be through the detention pond, which will be considered part of the regulated drain, open ditch.

This line will consist of the following:

299' - 38" x 60" HE-RCP

789' - 48" RCP

170' - Open Ditch

The total length of new drain shall be 1,258 feet. The 1,275 feet of original drain between STA 32+70 and STA 45+45 shall be vacated. This proposal will delete 17 feet of the drains total length.