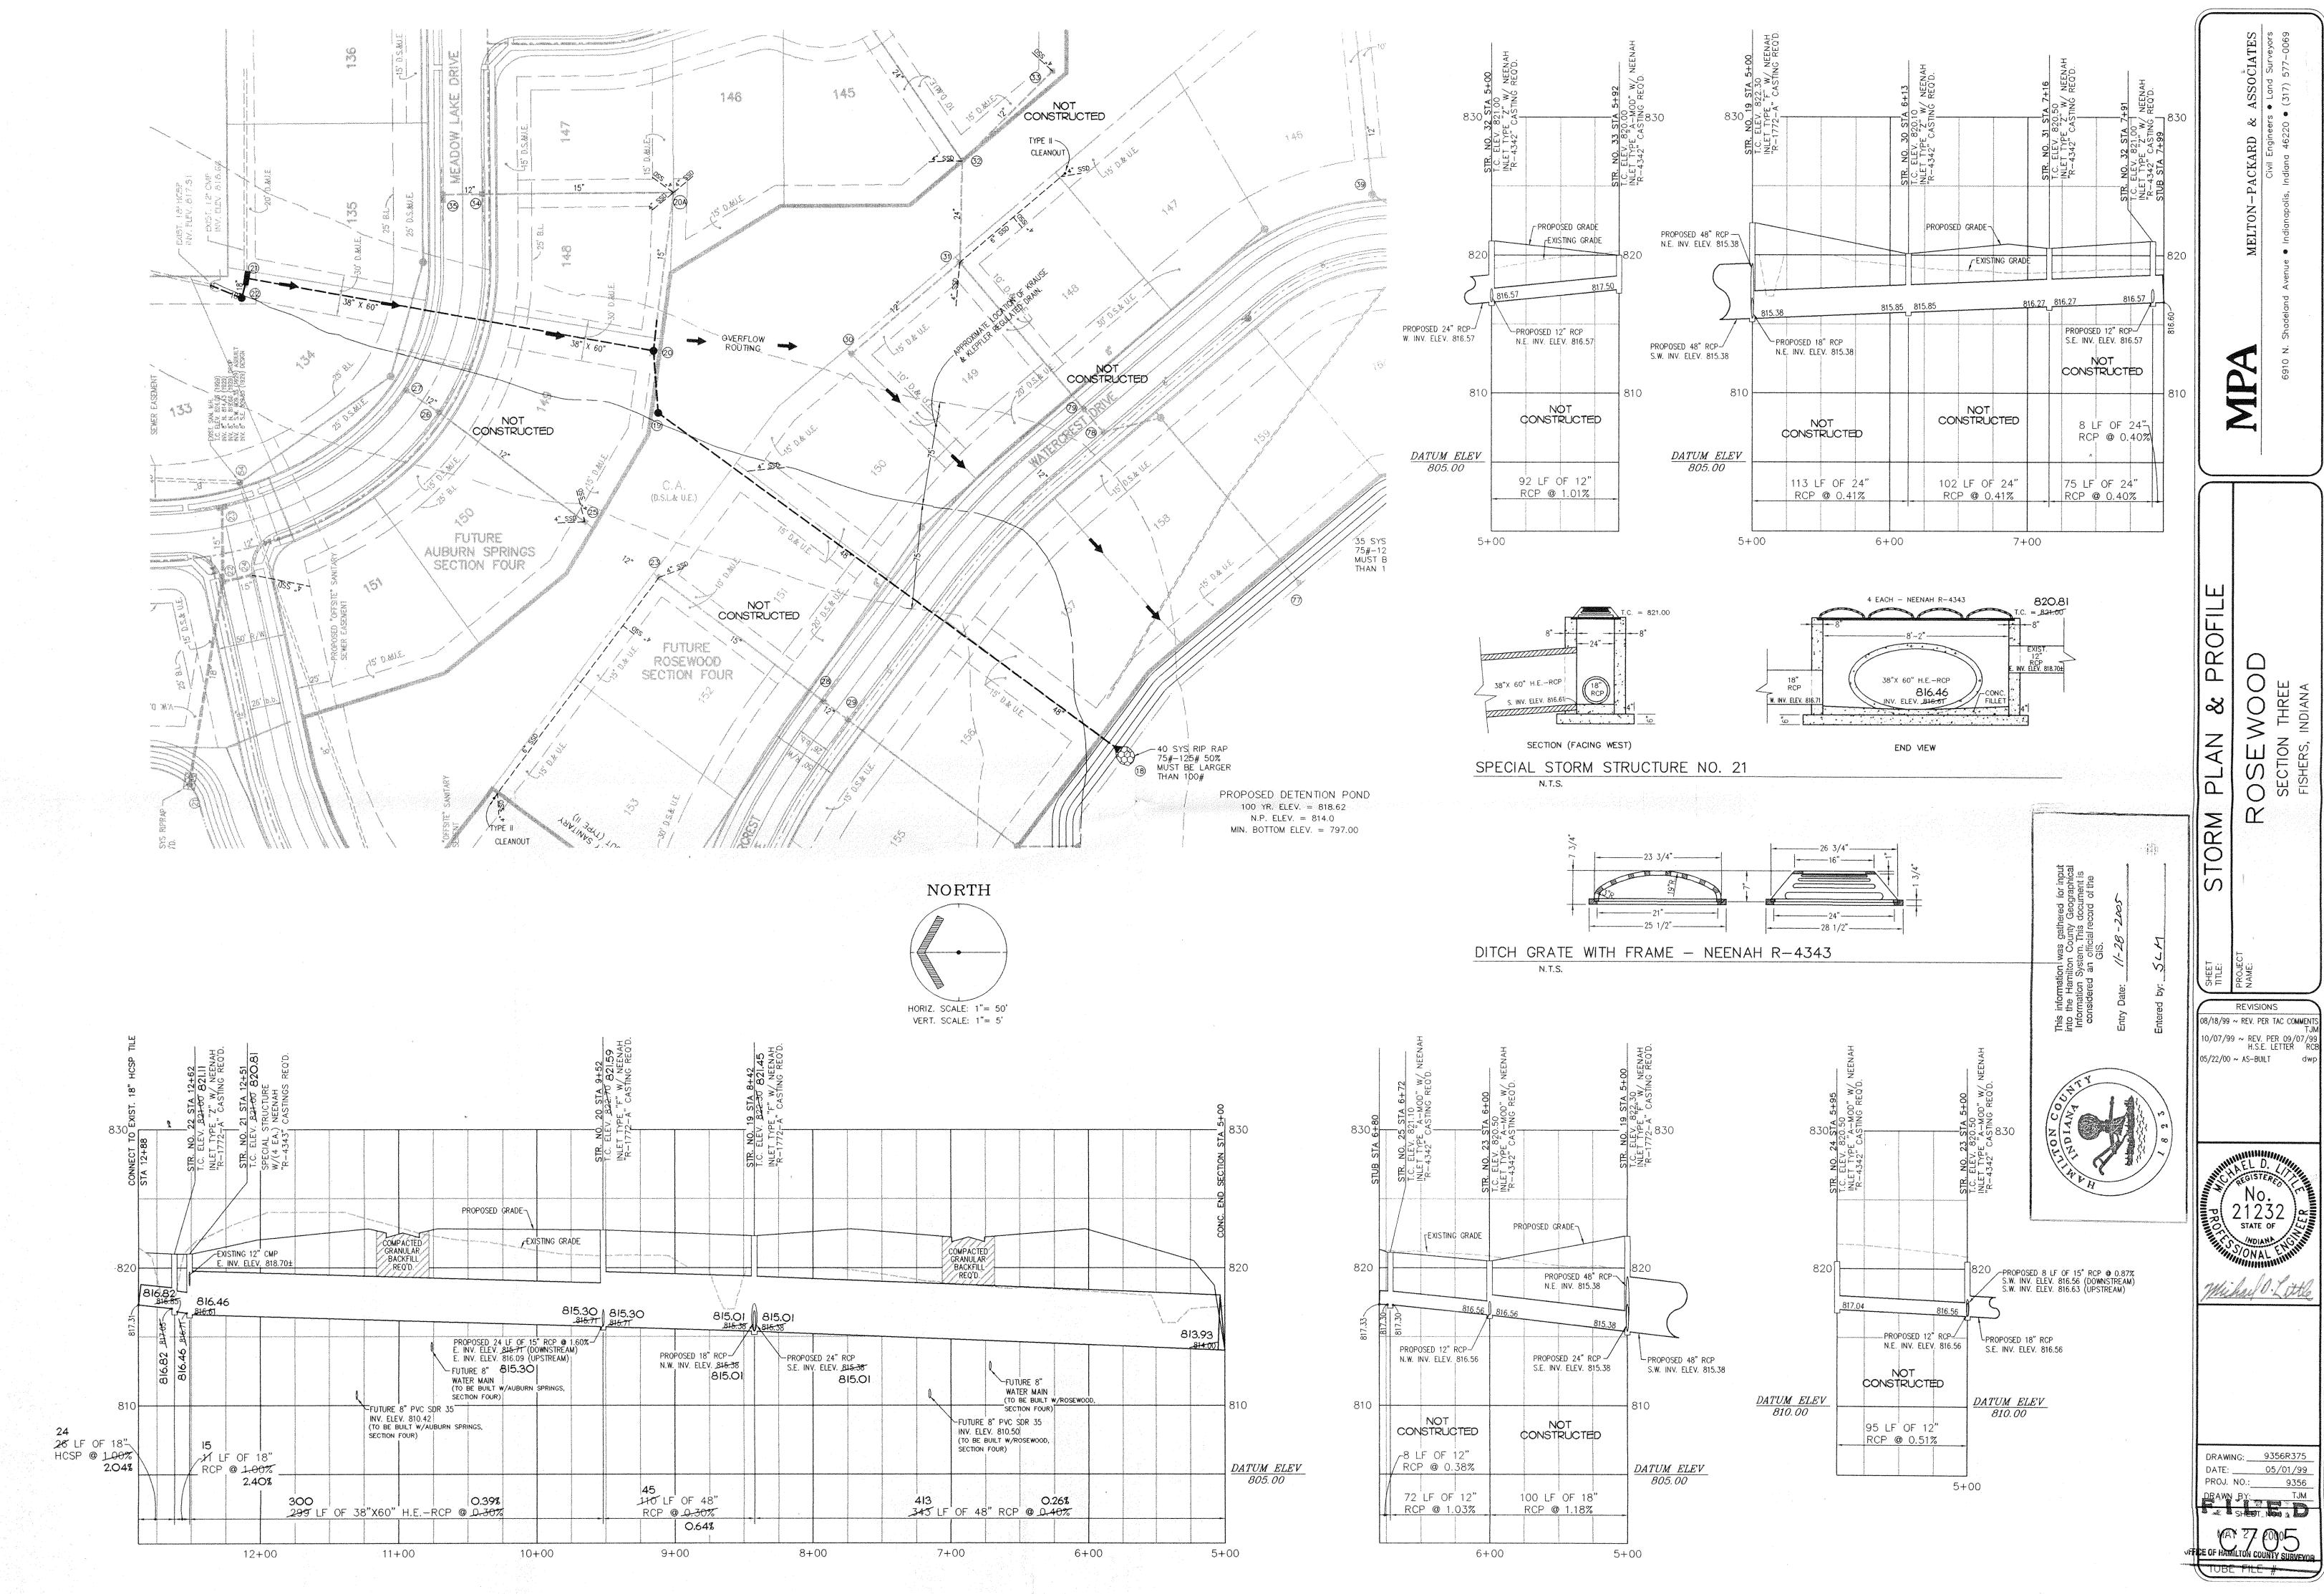

Kenton C. Ward, Surveyor Phone (317) 776-8495

To: Hamilton County Drainage Board

Suite 146 One Hamilton County Square Noblesville, Nadiana 46060=2230

Re: Krause & Klepfer Drain

Attached is a petition and plans for the proposed relocation of the Krause & Klepfer Drain. The relocation is being proposed by Mann Realty Company. The proposal is to relocate the existing open ditch between STA 32+70 to 45+45 through the Rosewood Section 3 Subdivision. The open ditch will be replaced with storm sewer from STA 32+70 to 40+85 and STA 42+15 to STA 45+45. The portion of the drain from STA 40+85 to 42+15 shall be through the detention pond, which will be considered part of the regulated drain, open ditch.

This line will consist of the following:

299' - 38" x 60" HE-RCP

789' - 48" RCP

170' - Open Ditch

The total length of new drain shall be 1,258 feet. The 1,275 feet of original drain between STA 32+70 and STA 45+45 shall be vacated. This proposal will delete 17 feet of the drains total length.