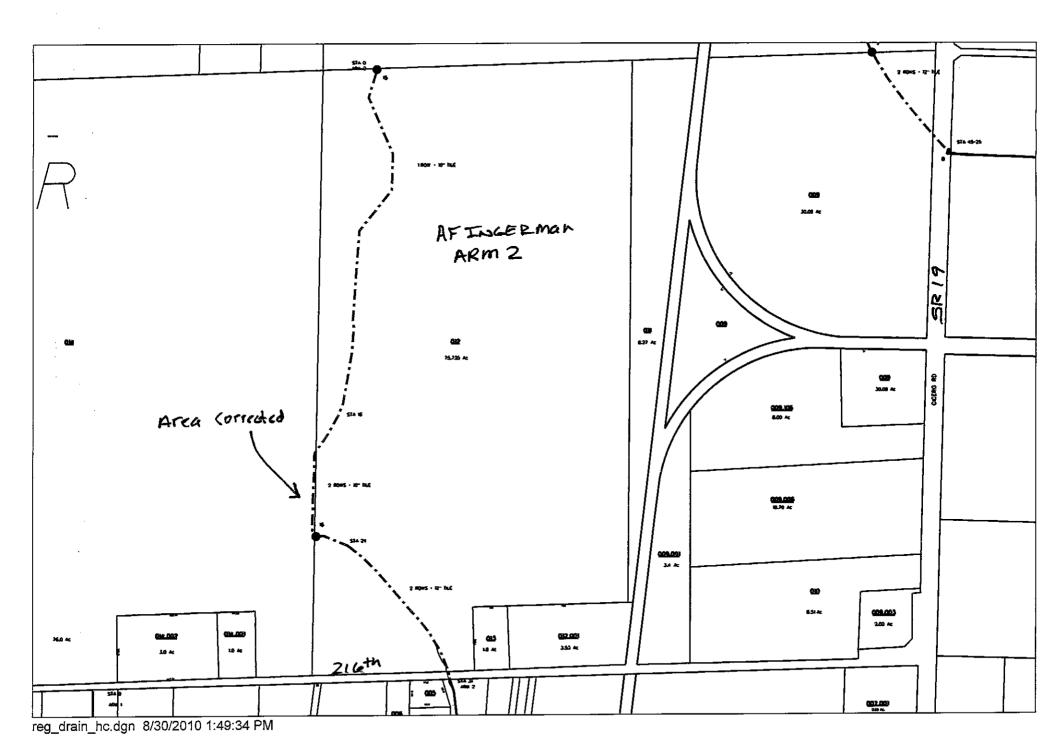

### Map Correction-Field Verification

Drain Number: #2/

Drain Length: N/A - Verification of location

Drain Name: A.F. INGERMAN

Change +/-: /ocarion

Date: 1-22-03

New Length:

Verified By: /ocated & probed by John Ward Construction Surveyed by Jose Powell L.S. (HCSO)

- · for area of work see attached map. · breathers were set @ areas indicated
- on Map.

   EAST of SR 19 South of 226th = 2 Rows of 12"tile

   WEST of SR 19 South of 226th = 2 Rows of 12"tile
- EAST of Rail Road tracks = 1 Kow 12" & 1 Row of 6" @ breathers (South property line of parcez 03-06-01-00-00.
- West of Rail Road 12" tile
- reg. Chay a other Cocations per W/0 # 2003-00016