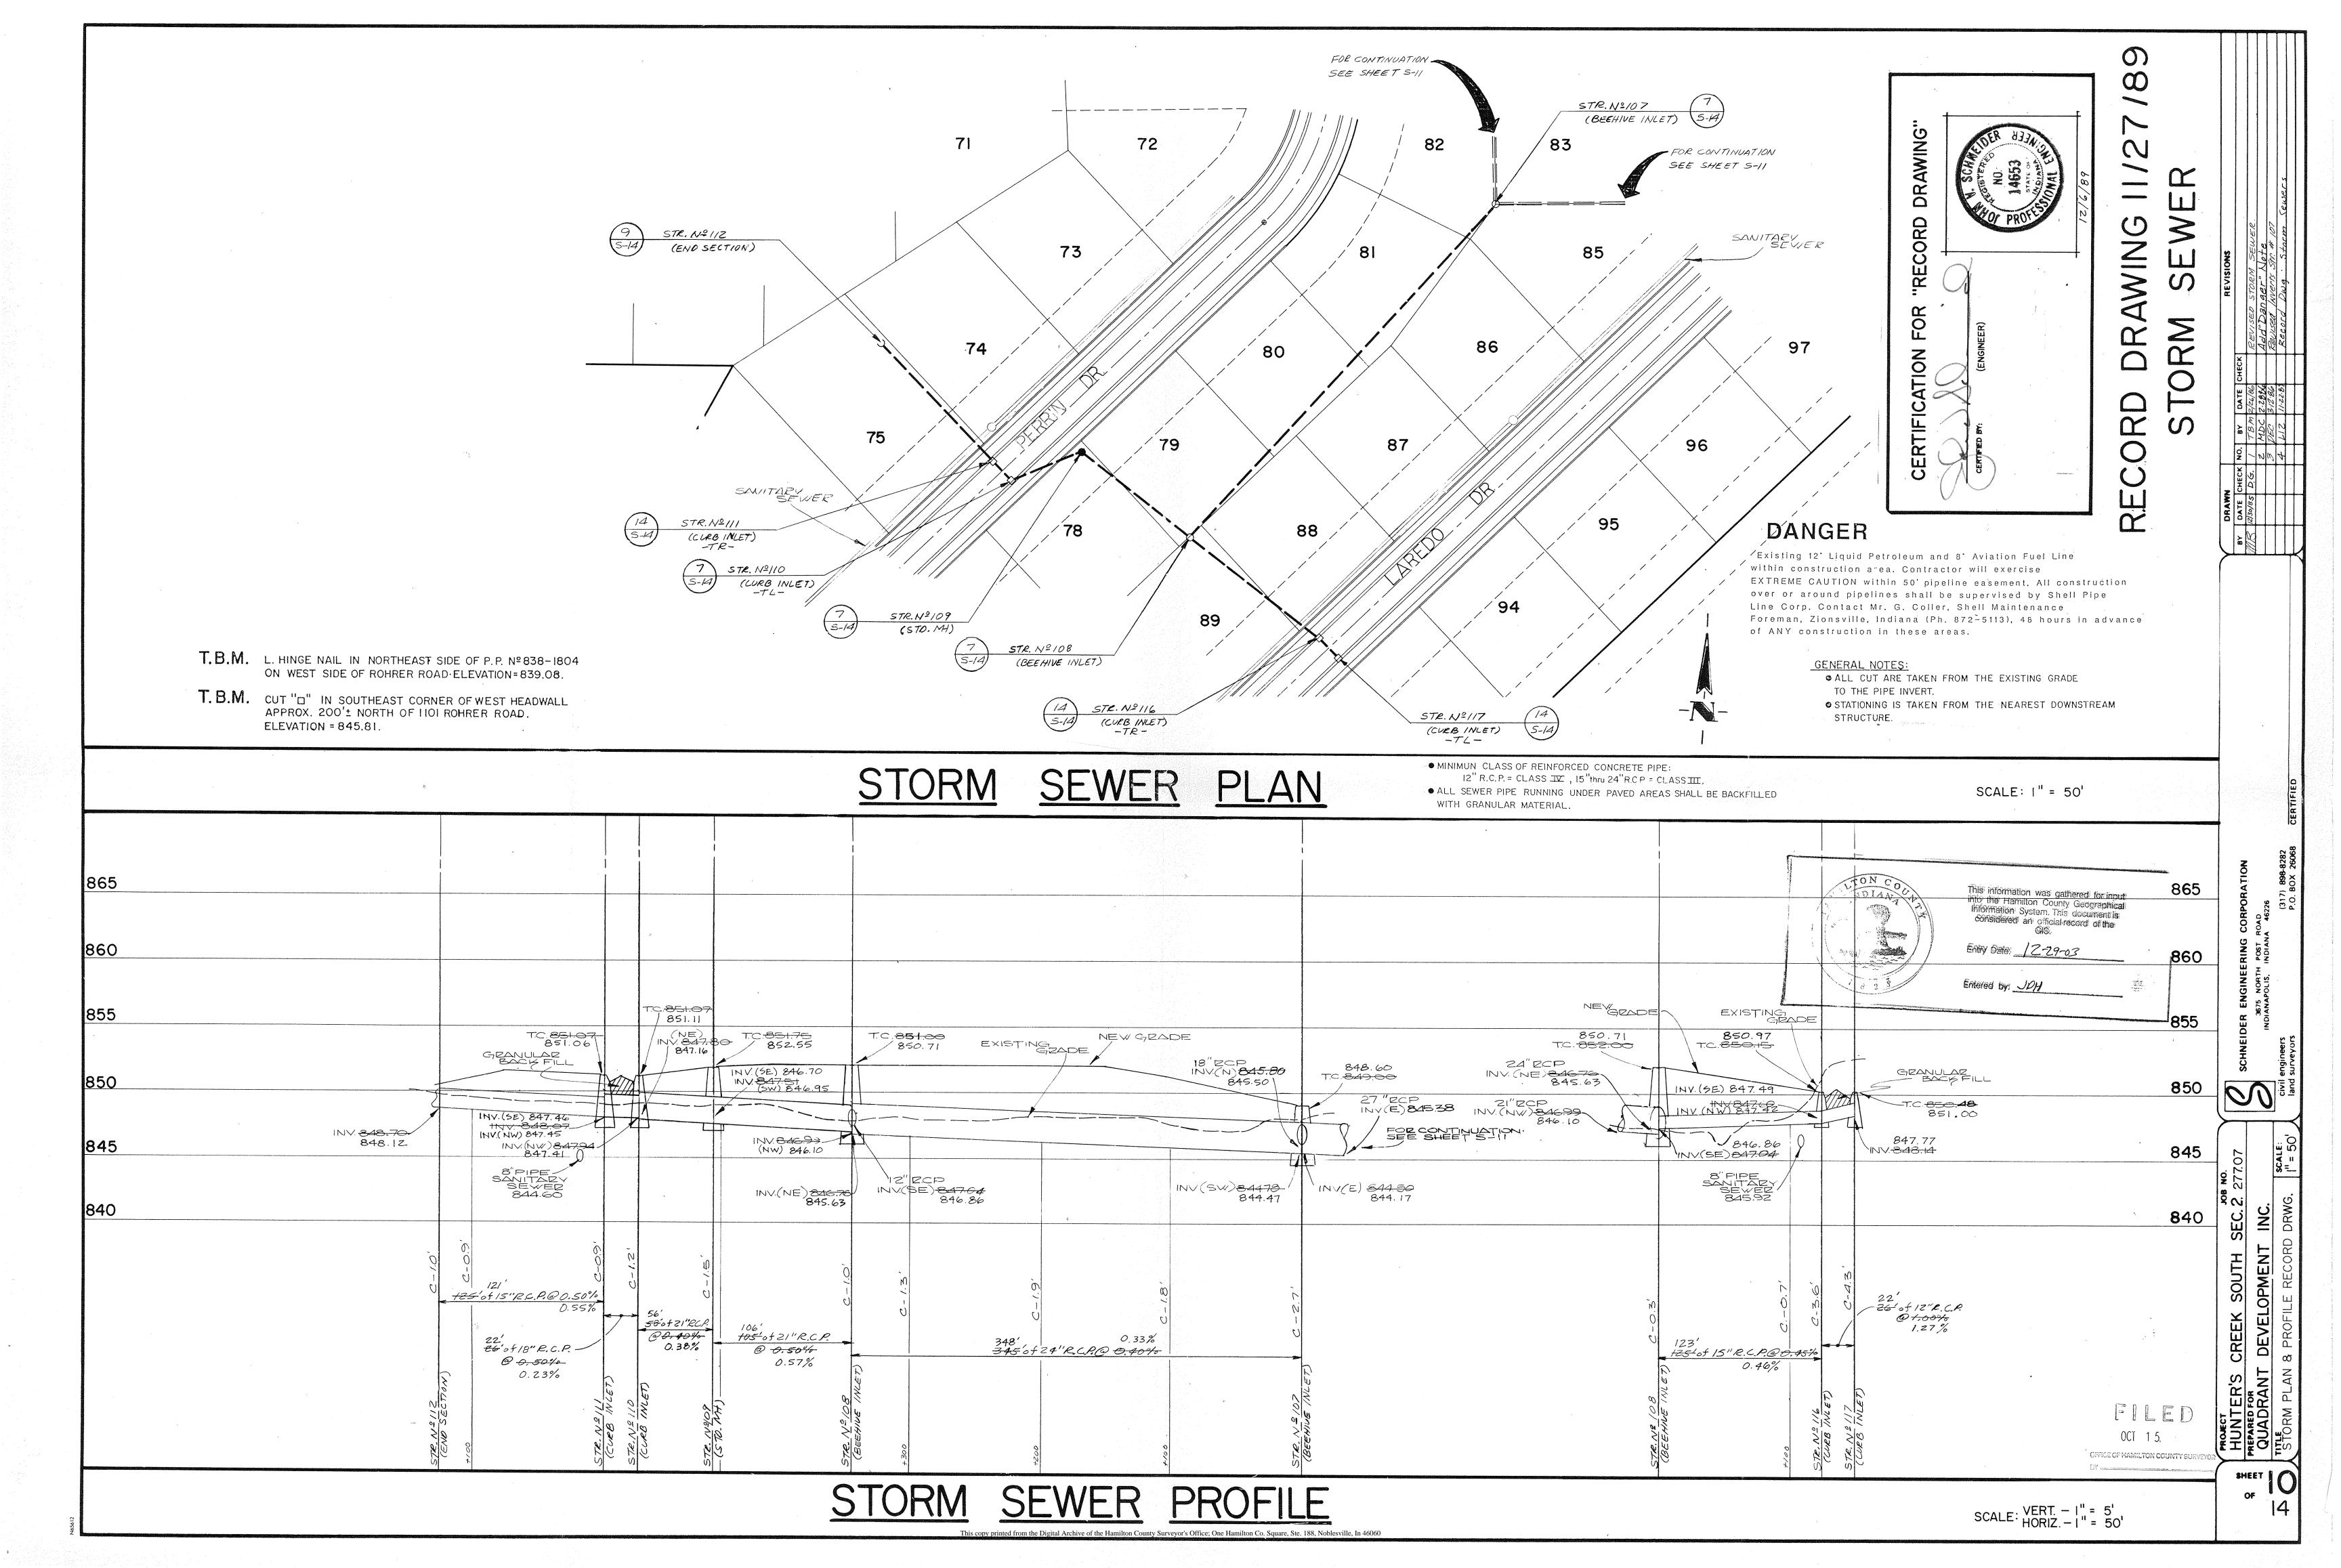

DATE January 21, 1987

Project: HUNTERS CREEK SOUTH - SECTION 2

Location: Rohrer Road - Clay Twp. Item: Storm Sewers Job No.: 277.02

| Description   Quantity   Unit   Un.Price   Subtotal   Control   Control | Total     |
|---------------------------------------------------------------------------------------------------------------------------------------------------------------------------------------------------------------------------------------------------------------------------------------------------------------------------------------------------------------------------------------------------------------------------------------------------------------------------------------------------------------------------------------------------------------------------------------------------------------------------------------------------------------------------------------------------------------------------------------------------------------------------------------------------------------------------------------------------------------------------------------------------------------------------------------------------------------------------------------------------------------------------------------------------------------------------------------------------------------------------------------------------------------------------------------------------------------------------------------------------------------------------------------------------------------------------------------------------------------------------------------------------------------------------------------------------------------------------------------------------------------------------------------------------------------------------------------------------------------------------------------------------------------------------------------------------------------------------------------------------------------------------------------------------------------------------------------------------------------------------------------------------------------------------------------------------------------------------------------------------------------------------------------------------------------------------------------------------------------------------|-----------|
| a. Curb inlet / casting  b. Storm manhole / casting  c. Beehive inlet / casting  d. Metal end sections:  19  Ea. \$600.00 \$11,400.00  5 Ea. 600.00 \$3,000.00  2,400.00 \$1  1 Ea. \$175.00 \$175.00                                                                                                                                                                                                                                                                                                                                                                                                                                                                                                                                                                                                                                                                                                                                                                                                                                                                                                                                                                                                                                                                                                                                                                                                                                                                                                                                                                                                                                                                                                                                                                                                                                                                                                                                                                                                                                                                                                                     | 16,800.00 |
| b. Storm manhole / casting 5 Ea. 600.00 3,000.00 c. Beehive inlet / casting 4 Ea. 600.00 2,400.00 t. A. Metal end sections:  a. 12"  1 Ea. #175.00 * 175.00                                                                                                                                                                                                                                                                                                                                                                                                                                                                                                                                                                                                                                                                                                                                                                                                                                                                                                                                                                                                                                                                                                                                                                                                                                                                                                                                                                                                                                                                                                                                                                                                                                                                                                                                                                                                                                                                                                                                                               | 16,800.00 |
| c. Beehive inlet /casting 4                                                                                                                                                                                                                                                                                                                                                                                                                                                                                                                                                                                                                                                                                                                                                                                                                                                                                                                                                                                                                                                                                                                                                                                                                                                                                                                                                                                                                                                                                                                                                                                                                                                                                                                                                                                                                                                                                                                                                                                                                                                                                               | 16,800.00 |
| Z. Metal end sections:         a. I2"         I Ea. #175.00                                                                                                                                                                                                                                                                                                                                                                                                                                                                                                                                                                                                                                                                                                                                                                                                                                                                                                                                                                                                                                                                                                                                                                                                                                                                                                                                                                                                                                                                                                                                                                                                                                                                                                                                                                                                                                                                                                                                                                                                                                                               | 16,800.00 |
| 2. Metal end sections:  a. 12"  1                                                                                                                                                                                                                                                                                                                                                                                                                                                                                                                                                                                                                                                                                                                                                                                                                                                                                                                                                                                                                                                                                                                                                                                                                                                                                                                                                                                                                                                                                                                                                                                                                                                                                                                                                                                                                                                                                                                                                                                                                                                                                         |           |
|                                                                                                                                                                                                                                                                                                                                                                                                                                                                                                                                                                                                                                                                                                                                                                                                                                                                                                                                                                                                                                                                                                                                                                                                                                                                                                                                                                                                                                                                                                                                                                                                                                                                                                                                                                                                                                                                                                                                                                                                                                                                                                                           |           |
| b. 15" 3 Ea. 725.00 675.00                                                                                                                                                                                                                                                                                                                                                                                                                                                                                                                                                                                                                                                                                                                                                                                                                                                                                                                                                                                                                                                                                                                                                                                                                                                                                                                                                                                                                                                                                                                                                                                                                                                                                                                                                                                                                                                                                                                                                                                                                                                                                                |           |
|                                                                                                                                                                                                                                                                                                                                                                                                                                                                                                                                                                                                                                                                                                                                                                                                                                                                                                                                                                                                                                                                                                                                                                                                                                                                                                                                                                                                                                                                                                                                                                                                                                                                                                                                                                                                                                                                                                                                                                                                                                                                                                                           |           |
| c. Z4"   1 Ea. 350.00 350.00                                                                                                                                                                                                                                                                                                                                                                                                                                                                                                                                                                                                                                                                                                                                                                                                                                                                                                                                                                                                                                                                                                                                                                                                                                                                                                                                                                                                                                                                                                                                                                                                                                                                                                                                                                                                                                                                                                                                                                                                                                                                                              |           |
| d. 27" 1 Ea. 400.00 400.00 ts                                                                                                                                                                                                                                                                                                                                                                                                                                                                                                                                                                                                                                                                                                                                                                                                                                                                                                                                                                                                                                                                                                                                                                                                                                                                                                                                                                                                                                                                                                                                                                                                                                                                                                                                                                                                                                                                                                                                                                                                                                                                                             | 1,600.00  |
| 3. Pipe:                                                                                                                                                                                                                                                                                                                                                                                                                                                                                                                                                                                                                                                                                                                                                                                                                                                                                                                                                                                                                                                                                                                                                                                                                                                                                                                                                                                                                                                                                                                                                                                                                                                                                                                                                                                                                                                                                                                                                                                                                                                                                                                  |           |
| 8. 12" R.C.P. # 13.75 #9,381.00                                                                                                                                                                                                                                                                                                                                                                                                                                                                                                                                                                                                                                                                                                                                                                                                                                                                                                                                                                                                                                                                                                                                                                                                                                                                                                                                                                                                                                                                                                                                                                                                                                                                                                                                                                                                                                                                                                                                                                                                                                                                                           |           |
| 6. 15" " 740 L.F. 15.00 11,100.00                                                                                                                                                                                                                                                                                                                                                                                                                                                                                                                                                                                                                                                                                                                                                                                                                                                                                                                                                                                                                                                                                                                                                                                                                                                                                                                                                                                                                                                                                                                                                                                                                                                                                                                                                                                                                                                                                                                                                                                                                                                                                         |           |
| c. 18" - Z61 L.F. 18.00 4,698.00                                                                                                                                                                                                                                                                                                                                                                                                                                                                                                                                                                                                                                                                                                                                                                                                                                                                                                                                                                                                                                                                                                                                                                                                                                                                                                                                                                                                                                                                                                                                                                                                                                                                                                                                                                                                                                                                                                                                                                                                                                                                                          |           |
| d. zi" " 408 L.F. zz.50 9,180.00                                                                                                                                                                                                                                                                                                                                                                                                                                                                                                                                                                                                                                                                                                                                                                                                                                                                                                                                                                                                                                                                                                                                                                                                                                                                                                                                                                                                                                                                                                                                                                                                                                                                                                                                                                                                                                                                                                                                                                                                                                                                                          |           |
| e. 24" " (630) L.F. 24.50 (6,695.00)                                                                                                                                                                                                                                                                                                                                                                                                                                                                                                                                                                                                                                                                                                                                                                                                                                                                                                                                                                                                                                                                                                                                                                                                                                                                                                                                                                                                                                                                                                                                                                                                                                                                                                                                                                                                                                                                                                                                                                                                                                                                                      |           |
| f. 27" " 396 L.F. 29.00 11,484.00                                                                                                                                                                                                                                                                                                                                                                                                                                                                                                                                                                                                                                                                                                                                                                                                                                                                                                                                                                                                                                                                                                                                                                                                                                                                                                                                                                                                                                                                                                                                                                                                                                                                                                                                                                                                                                                                                                                                                                                                                                                                                         |           |
| 9. 6" plastic, perforated subdrain 2185 L.F. 4.00 8,740.00 \$                                                                                                                                                                                                                                                                                                                                                                                                                                                                                                                                                                                                                                                                                                                                                                                                                                                                                                                                                                                                                                                                                                                                                                                                                                                                                                                                                                                                                                                                                                                                                                                                                                                                                                                                                                                                                                                                                                                                                                                                                                                             | 71,278.00 |
| 4. Miscellaneous                                                                                                                                                                                                                                                                                                                                                                                                                                                                                                                                                                                                                                                                                                                                                                                                                                                                                                                                                                                                                                                                                                                                                                                                                                                                                                                                                                                                                                                                                                                                                                                                                                                                                                                                                                                                                                                                                                                                                                                                                                                                                                          |           |
| a. rip-rap 85 S.Y. \$ 11.50 \$                                                                                                                                                                                                                                                                                                                                                                                                                                                                                                                                                                                                                                                                                                                                                                                                                                                                                                                                                                                                                                                                                                                                                                                                                                                                                                                                                                                                                                                                                                                                                                                                                                                                                                                                                                                                                                                                                                                                                                                                                                                                                            | 977.50    |
|                                                                                                                                                                                                                                                                                                                                                                                                                                                                                                                                                                                                                                                                                                                                                                                                                                                                                                                                                                                                                                                                                                                                                                                                                                                                                                                                                                                                                                                                                                                                                                                                                                                                                                                                                                                                                                                                                                                                                                                                                                                                                                                           |           |
| . TOTAL .                                                                                                                                                                                                                                                                                                                                                                                                                                                                                                                                                                                                                                                                                                                                                                                                                                                                                                                                                                                                                                                                                                                                                                                                                                                                                                                                                                                                                                                                                                                                                                                                                                                                                                                                                                                                                                                                                                                                                                                                                                                                                                                 | 90,655.50 |

of the following:

| 6"  | SSD | 2330 | ft |  | 21" | RCP | 408 | ft |
|-----|-----|------|----|--|-----|-----|-----|----|
| 12" | RCP | 708  | ft |  | 24" | RCP | 630 | ft |
| 15" | RCP | 740  | ft |  | 27" | RCP | 396 | ft |
| 18" | RCP | 296  | ft |  |     |     |     |    |

The total length of the drain will be 5508 feet.

I have reviewed the plans and believe the drain will benefit each lot equally. Therefore, I recommend each lot be assessed equally. I recommend a maintenance assessment of \$25.00 per lot, \$3.00 per acre for roadways. With this assessment the total annual assessment for the drain/this section will be \$1483.78.