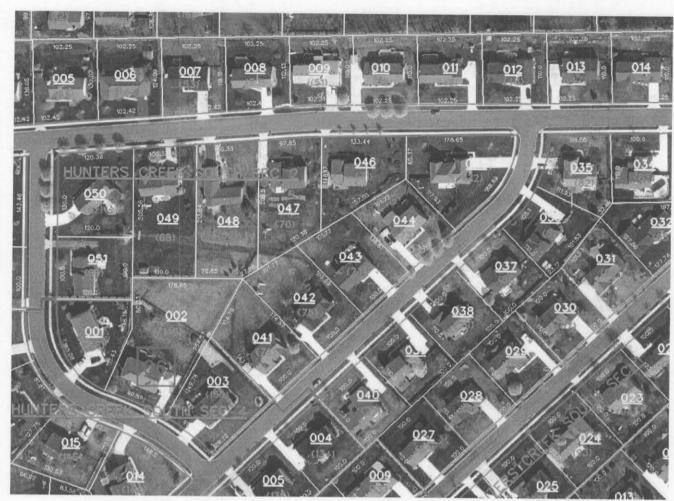

#### Map Correction-Field Verification

Drain Number: Hunter's Creck South #188 Drain Length: 5508

Drain Name: Hutler's Crule South Change +/-: \*136

Date: 06-10-2002 New Length: 5644

Verified By: Steve Baitz & Suzanne Mills

#### Notes & Sketch:

The final report for Section 2 dated August 21, 1995
listed that the corrected length of 6" SSD to be 1385.'
After further evaluation of the report is drainage facilities
this was incorrect. The footage should match that of the surveyor's
Original report (dated february 6, 1987) for a length of 2330 feet.
Therefore, the length of drain as of August 21, 1996
Should have remained at 5508 feet.

A workporder (#wo-2001-00010) was completed that addressed the dry dention area of this section of drain. The work consisted of installing 321 feet of 12" plastic pipe and 300 feet of 6" SSD. This also involved the removal of 485 feet of the original 6" SSD across the dry dention area. Therefore, there was a netgain of drain totaling 136 feet. In conclusion, the new drain length of Mills for this section is 5644 feet.