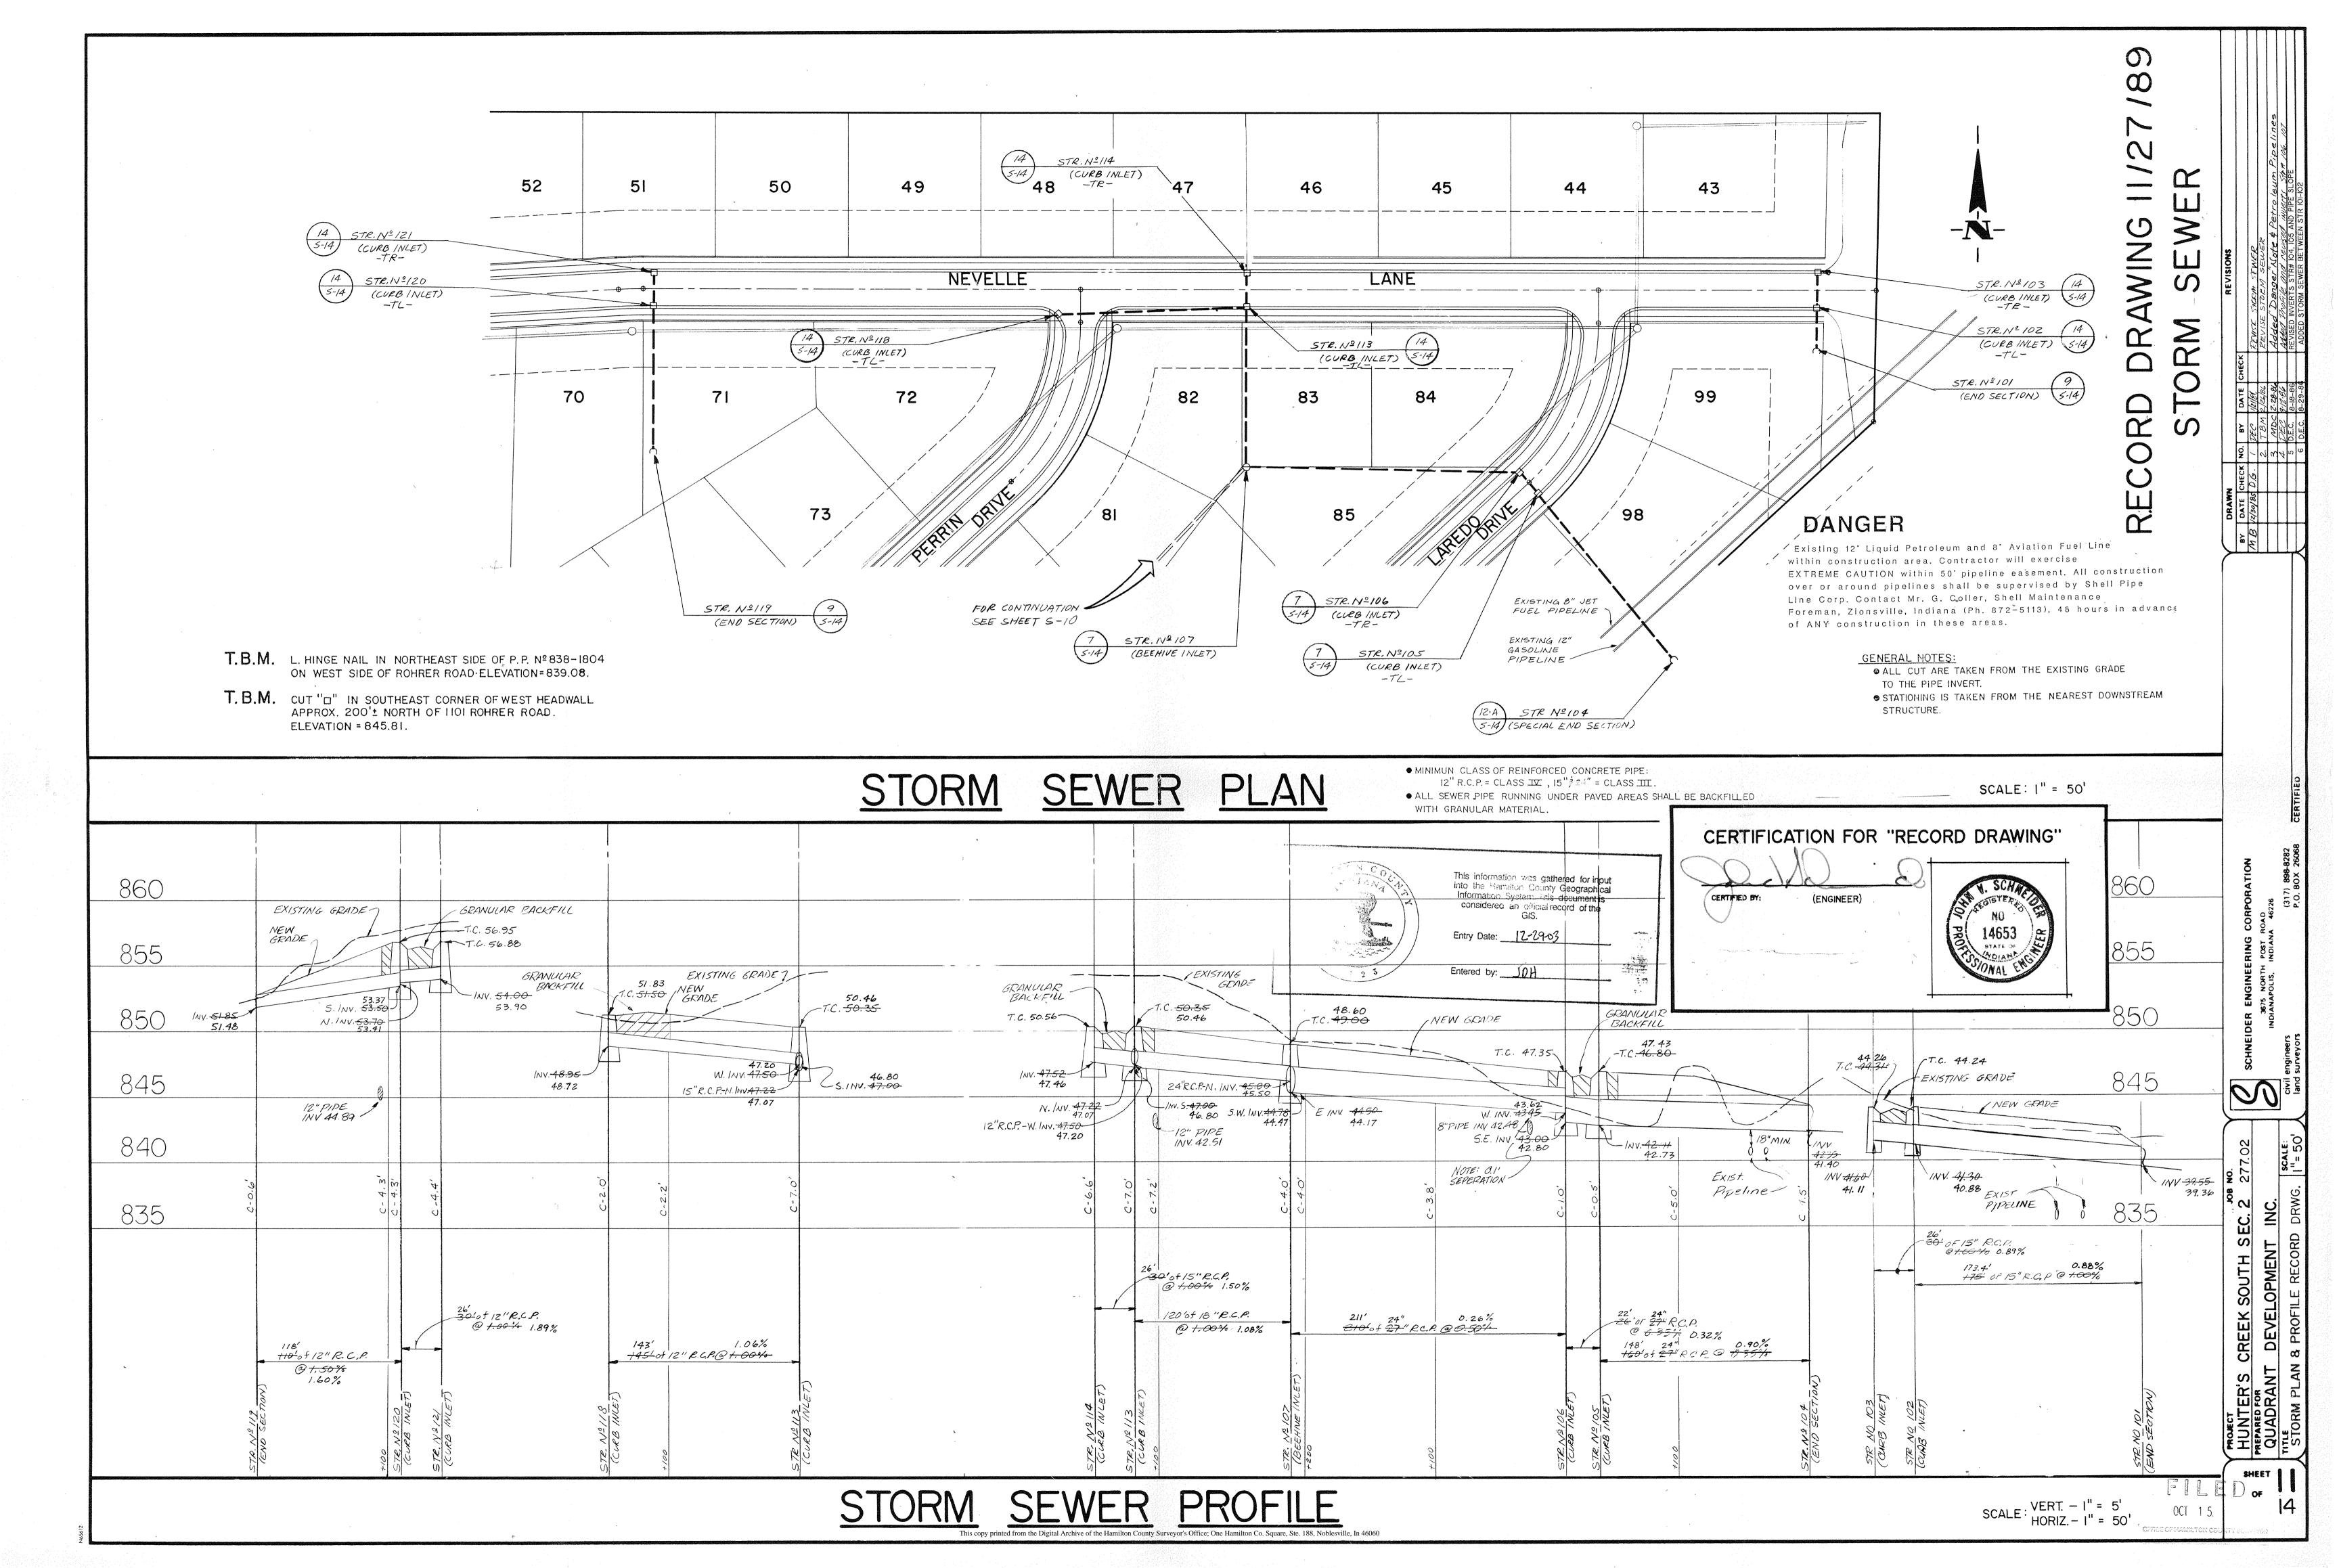

of the following:

| 6"  | SSD | 2330 | ft |  | 21" | RCP | 408 | ft |
|-----|-----|------|----|--|-----|-----|-----|----|
| 12" | RCP | 708  | ft |  | 24" | RCP | 630 | ft |
| 15" | RCP | 740  | ft |  | 27" | RCP | 396 | ft |
| 18" | RCP | 296  | ft |  |     |     |     |    |

The total length of the drain will be 5508 feet.

I have reviewed the plans and believe the drain will benefit each lot equally. Therefore, I recommend each lot be assessed equally. I recommend a maintenance assessment of \$25.00 per lot, \$3.00 per acre for roadways. With this assessment the total annual assessment for the drain/this section will be \$1483.78.

DATE January 21, 1987

Project: HUNTERS CREEK SOUTH - SECTION 2

Location: Rohrer Road - Clay Twp. Item: Storm Sewers Job No.: 277.02

| Description   Quantity   Unit   Un.Price   Subtotal   Control   Control | Total     |
|---------------------------------------------------------------------------------------------------------------------------------------------------------------------------------------------------------------------------------------------------------------------------------------------------------------------------------------------------------------------------------------------------------------------------------------------------------------------------------------------------------------------------------------------------------------------------------------------------------------------------------------------------------------------------------------------------------------------------------------------------------------------------------------------------------------------------------------------------------------------------------------------------------------------------------------------------------------------------------------------------------------------------------------------------------------------------------------------------------------------------------------------------------------------------------------------------------------------------------------------------------------------------------------------------------------------------------------------------------------------------------------------------------------------------------------------------------------------------------------------------------------------------------------------------------------------------------------------------------------------------------------------------------------------------------------------------------------------------------------------------------------------------------------------------------------------------------------------------------------------------------------------------------------------------------------------------------------------------------------------------------------------------------------------------------------------------------------------------------------------------|-----------|
| a. Curb inlet / casting  b. Storm manhole / casting  c. Beehive inlet / casting  d. Metal end sections:  19  Ea. \$600.00 \$11,400.00  5 Ea. 600.00 \$3,000.00  2,400.00 \$1  1 Ea. \$175.00 \$175.00                                                                                                                                                                                                                                                                                                                                                                                                                                                                                                                                                                                                                                                                                                                                                                                                                                                                                                                                                                                                                                                                                                                                                                                                                                                                                                                                                                                                                                                                                                                                                                                                                                                                                                                                                                                                                                                                                                                     | 16,800.00 |
| b. Storm manhole / casting 5 Ea. 600.00 3,000.00 c. Beehive inlet / casting 4 Ea. 600.00 2,400.00 t. A. Metal end sections:  a. 12"  1 Ea. #175.00 * 175.00                                                                                                                                                                                                                                                                                                                                                                                                                                                                                                                                                                                                                                                                                                                                                                                                                                                                                                                                                                                                                                                                                                                                                                                                                                                                                                                                                                                                                                                                                                                                                                                                                                                                                                                                                                                                                                                                                                                                                               | 16,800.00 |
| c. Beehive inlet /casting 4                                                                                                                                                                                                                                                                                                                                                                                                                                                                                                                                                                                                                                                                                                                                                                                                                                                                                                                                                                                                                                                                                                                                                                                                                                                                                                                                                                                                                                                                                                                                                                                                                                                                                                                                                                                                                                                                                                                                                                                                                                                                                               | 16,800.00 |
| Z. Metal end sections:         a. I2"         I Ea. #175.00                                                                                                                                                                                                                                                                                                                                                                                                                                                                                                                                                                                                                                                                                                                                                                                                                                                                                                                                                                                                                                                                                                                                                                                                                                                                                                                                                                                                                                                                                                                                                                                                                                                                                                                                                                                                                                                                                                                                                                                                                                                               | 16,800.00 |
| 2. Metal end sections:  a. 12"  1                                                                                                                                                                                                                                                                                                                                                                                                                                                                                                                                                                                                                                                                                                                                                                                                                                                                                                                                                                                                                                                                                                                                                                                                                                                                                                                                                                                                                                                                                                                                                                                                                                                                                                                                                                                                                                                                                                                                                                                                                                                                                         |           |
|                                                                                                                                                                                                                                                                                                                                                                                                                                                                                                                                                                                                                                                                                                                                                                                                                                                                                                                                                                                                                                                                                                                                                                                                                                                                                                                                                                                                                                                                                                                                                                                                                                                                                                                                                                                                                                                                                                                                                                                                                                                                                                                           |           |
| b. 15" 3 Ea. 725.00 675.00                                                                                                                                                                                                                                                                                                                                                                                                                                                                                                                                                                                                                                                                                                                                                                                                                                                                                                                                                                                                                                                                                                                                                                                                                                                                                                                                                                                                                                                                                                                                                                                                                                                                                                                                                                                                                                                                                                                                                                                                                                                                                                |           |
|                                                                                                                                                                                                                                                                                                                                                                                                                                                                                                                                                                                                                                                                                                                                                                                                                                                                                                                                                                                                                                                                                                                                                                                                                                                                                                                                                                                                                                                                                                                                                                                                                                                                                                                                                                                                                                                                                                                                                                                                                                                                                                                           |           |
| c. Z4"   1 Ea. 350.00 350.00                                                                                                                                                                                                                                                                                                                                                                                                                                                                                                                                                                                                                                                                                                                                                                                                                                                                                                                                                                                                                                                                                                                                                                                                                                                                                                                                                                                                                                                                                                                                                                                                                                                                                                                                                                                                                                                                                                                                                                                                                                                                                              |           |
| d. 27" 1 Ea. 400.00 400.00 ts                                                                                                                                                                                                                                                                                                                                                                                                                                                                                                                                                                                                                                                                                                                                                                                                                                                                                                                                                                                                                                                                                                                                                                                                                                                                                                                                                                                                                                                                                                                                                                                                                                                                                                                                                                                                                                                                                                                                                                                                                                                                                             | 1,600.00  |
| 3. Pipe:                                                                                                                                                                                                                                                                                                                                                                                                                                                                                                                                                                                                                                                                                                                                                                                                                                                                                                                                                                                                                                                                                                                                                                                                                                                                                                                                                                                                                                                                                                                                                                                                                                                                                                                                                                                                                                                                                                                                                                                                                                                                                                                  |           |
| 8. 12" R.C.P. # 13.75 #9,381.00                                                                                                                                                                                                                                                                                                                                                                                                                                                                                                                                                                                                                                                                                                                                                                                                                                                                                                                                                                                                                                                                                                                                                                                                                                                                                                                                                                                                                                                                                                                                                                                                                                                                                                                                                                                                                                                                                                                                                                                                                                                                                           |           |
| 6. 15" " 740 L.F. 15.00 11,100.00                                                                                                                                                                                                                                                                                                                                                                                                                                                                                                                                                                                                                                                                                                                                                                                                                                                                                                                                                                                                                                                                                                                                                                                                                                                                                                                                                                                                                                                                                                                                                                                                                                                                                                                                                                                                                                                                                                                                                                                                                                                                                         |           |
| c. 18" - Z61 L.F. 18.00 4,698.00                                                                                                                                                                                                                                                                                                                                                                                                                                                                                                                                                                                                                                                                                                                                                                                                                                                                                                                                                                                                                                                                                                                                                                                                                                                                                                                                                                                                                                                                                                                                                                                                                                                                                                                                                                                                                                                                                                                                                                                                                                                                                          |           |
| d. zi" " 408 L.F. zz.50 9,180.00                                                                                                                                                                                                                                                                                                                                                                                                                                                                                                                                                                                                                                                                                                                                                                                                                                                                                                                                                                                                                                                                                                                                                                                                                                                                                                                                                                                                                                                                                                                                                                                                                                                                                                                                                                                                                                                                                                                                                                                                                                                                                          |           |
| e. 24" " (630) L.F. 24.50 (6,695.00)                                                                                                                                                                                                                                                                                                                                                                                                                                                                                                                                                                                                                                                                                                                                                                                                                                                                                                                                                                                                                                                                                                                                                                                                                                                                                                                                                                                                                                                                                                                                                                                                                                                                                                                                                                                                                                                                                                                                                                                                                                                                                      |           |
| f. 27" " 396 L.F. 29.00 11,484.00                                                                                                                                                                                                                                                                                                                                                                                                                                                                                                                                                                                                                                                                                                                                                                                                                                                                                                                                                                                                                                                                                                                                                                                                                                                                                                                                                                                                                                                                                                                                                                                                                                                                                                                                                                                                                                                                                                                                                                                                                                                                                         |           |
| 9. 6" plastic, perforated subdrain 2185 L.F. 4.00 8,740.00 \$                                                                                                                                                                                                                                                                                                                                                                                                                                                                                                                                                                                                                                                                                                                                                                                                                                                                                                                                                                                                                                                                                                                                                                                                                                                                                                                                                                                                                                                                                                                                                                                                                                                                                                                                                                                                                                                                                                                                                                                                                                                             | 71,278.00 |
| 4. Miscellaneous                                                                                                                                                                                                                                                                                                                                                                                                                                                                                                                                                                                                                                                                                                                                                                                                                                                                                                                                                                                                                                                                                                                                                                                                                                                                                                                                                                                                                                                                                                                                                                                                                                                                                                                                                                                                                                                                                                                                                                                                                                                                                                          |           |
| a. rip-rap 85 S.Y. \$ 11.50 \$                                                                                                                                                                                                                                                                                                                                                                                                                                                                                                                                                                                                                                                                                                                                                                                                                                                                                                                                                                                                                                                                                                                                                                                                                                                                                                                                                                                                                                                                                                                                                                                                                                                                                                                                                                                                                                                                                                                                                                                                                                                                                            | 977.50    |
|                                                                                                                                                                                                                                                                                                                                                                                                                                                                                                                                                                                                                                                                                                                                                                                                                                                                                                                                                                                                                                                                                                                                                                                                                                                                                                                                                                                                                                                                                                                                                                                                                                                                                                                                                                                                                                                                                                                                                                                                                                                                                                                           |           |
| . TOTAL .                                                                                                                                                                                                                                                                                                                                                                                                                                                                                                                                                                                                                                                                                                                                                                                                                                                                                                                                                                                                                                                                                                                                                                                                                                                                                                                                                                                                                                                                                                                                                                                                                                                                                                                                                                                                                                                                                                                                                                                                                                                                                                                 | 90,655.50 |