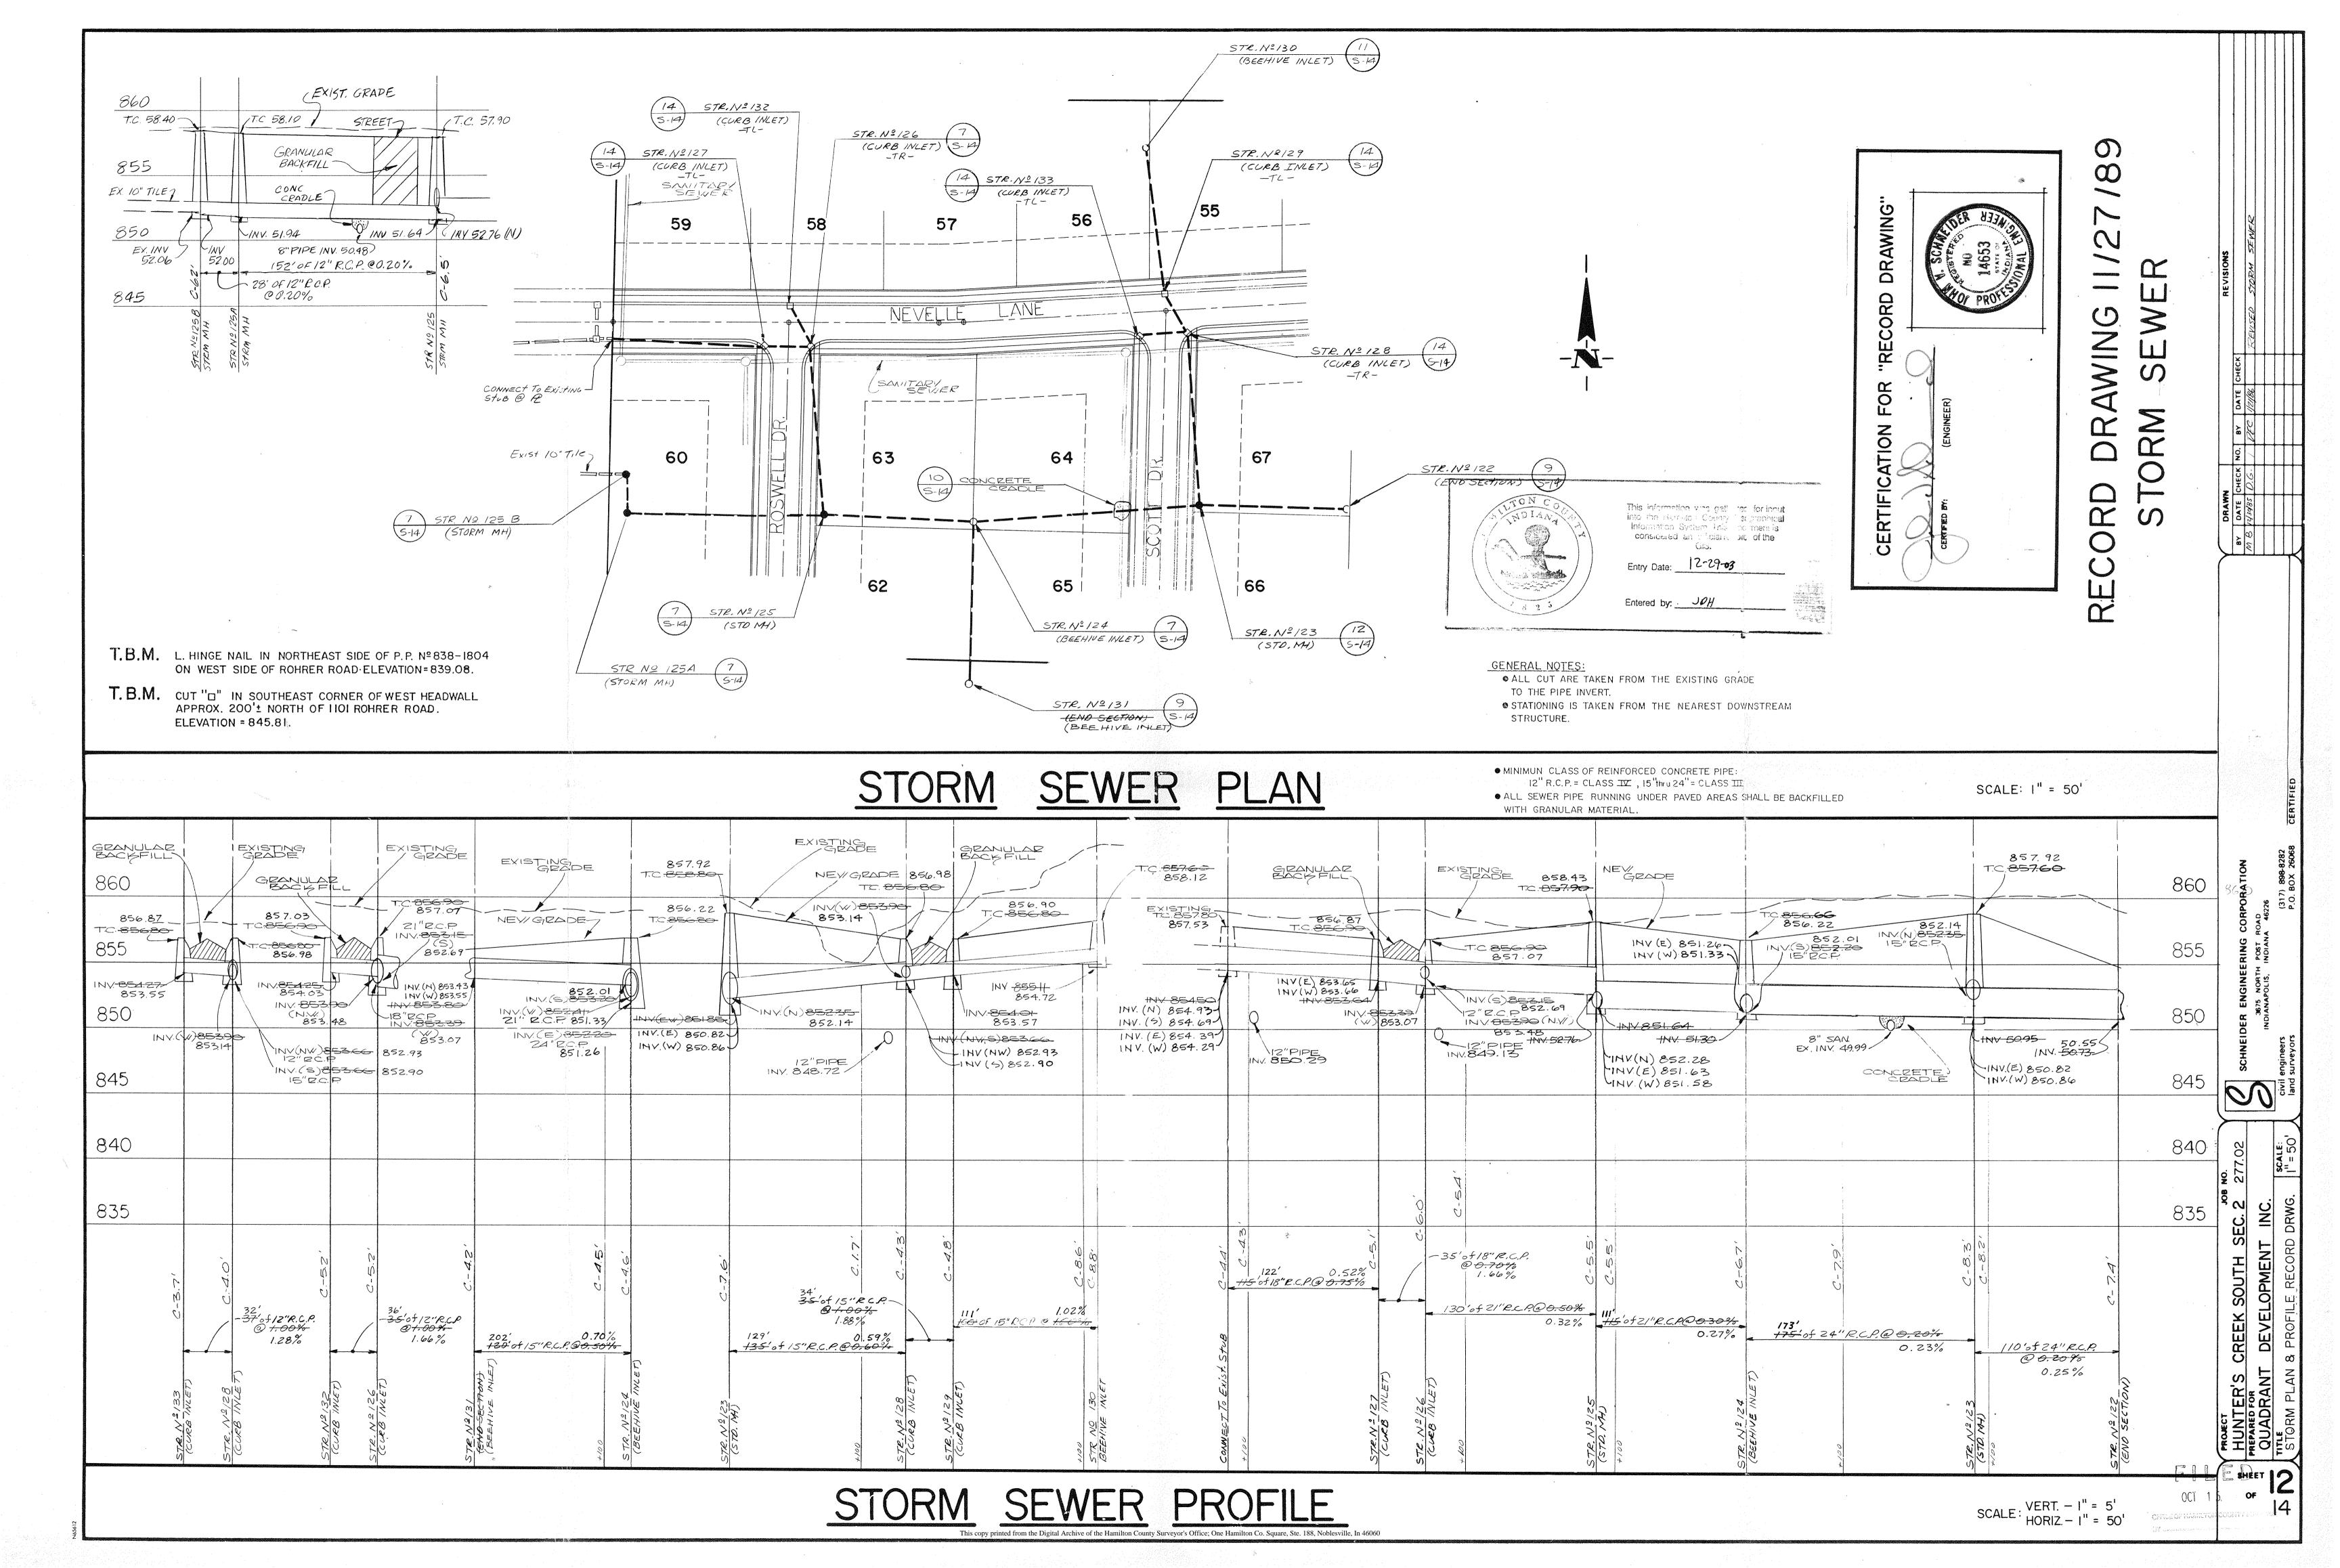

of the following:

| 6"  | SSD | 2330 | ft |  | 21" | RCP | 408 | ft |
|-----|-----|------|----|--|-----|-----|-----|----|
| 12" | RCP | 708  | ft |  | 24" | RCP | 630 | ft |
| 15" | RCP | 740  | ft |  | 27" | RCP | 396 | ft |
| 18" | RCP | 296  | ft |  |     |     |     |    |

The total length of the drain will be 5508 feet.

I have reviewed the plans and believe the drain will benefit each lot equally. Therefore, I recommend each lot be assessed equally. I recommend a maintenance assessment of \$25.00 per lot, \$3.00 per acre for roadways. With this assessment the total annual assessment for the drain/this section will be \$1483.78.

DATE January 21, 1987

Project: HUNTERS CREEK SOUTH - SECTION 2

Location: Rohrer Road - Clay Twp. Item: Storm Sewers Job No.: 277.02

| Description   Quantity   Unit   Un.Price   Subtotal   Control   Control | Total     |
|---------------------------------------------------------------------------------------------------------------------------------------------------------------------------------------------------------------------------------------------------------------------------------------------------------------------------------------------------------------------------------------------------------------------------------------------------------------------------------------------------------------------------------------------------------------------------------------------------------------------------------------------------------------------------------------------------------------------------------------------------------------------------------------------------------------------------------------------------------------------------------------------------------------------------------------------------------------------------------------------------------------------------------------------------------------------------------------------------------------------------------------------------------------------------------------------------------------------------------------------------------------------------------------------------------------------------------------------------------------------------------------------------------------------------------------------------------------------------------------------------------------------------------------------------------------------------------------------------------------------------------------------------------------------------------------------------------------------------------------------------------------------------------------------------------------------------------------------------------------------------------------------------------------------------------------------------------------------------------------------------------------------------------------------------------------------------------------------------------------------------|-----------|
| a. Curb inlet / casting  b. Storm manhole / casting  c. Beehive inlet / casting  d. Metal end sections:  19  Ea. \$600.00 \$11,400.00  5 Ea. 600.00 \$3,000.00  2,400.00 \$1  1 Ea. \$175.00 \$175.00                                                                                                                                                                                                                                                                                                                                                                                                                                                                                                                                                                                                                                                                                                                                                                                                                                                                                                                                                                                                                                                                                                                                                                                                                                                                                                                                                                                                                                                                                                                                                                                                                                                                                                                                                                                                                                                                                                                     | 16,800.00 |
| b. Storm manhole / casting 5 Ea. 600.00 3,000.00 c. Beehive inlet / casting 4 Ea. 600.00 2,400.00 t. A. Metal end sections:  a. 12"  1 Ea. #175.00 * 175.00                                                                                                                                                                                                                                                                                                                                                                                                                                                                                                                                                                                                                                                                                                                                                                                                                                                                                                                                                                                                                                                                                                                                                                                                                                                                                                                                                                                                                                                                                                                                                                                                                                                                                                                                                                                                                                                                                                                                                               | 16,800.00 |
| c. Beehive inlet /casting 4                                                                                                                                                                                                                                                                                                                                                                                                                                                                                                                                                                                                                                                                                                                                                                                                                                                                                                                                                                                                                                                                                                                                                                                                                                                                                                                                                                                                                                                                                                                                                                                                                                                                                                                                                                                                                                                                                                                                                                                                                                                                                               | 16,800.00 |
| Z. Metal end sections:         a. I2"         I Ea. #175.00                                                                                                                                                                                                                                                                                                                                                                                                                                                                                                                                                                                                                                                                                                                                                                                                                                                                                                                                                                                                                                                                                                                                                                                                                                                                                                                                                                                                                                                                                                                                                                                                                                                                                                                                                                                                                                                                                                                                                                                                                                                               | 16,800.00 |
| 2. Metal end sections:  a. 12"  1                                                                                                                                                                                                                                                                                                                                                                                                                                                                                                                                                                                                                                                                                                                                                                                                                                                                                                                                                                                                                                                                                                                                                                                                                                                                                                                                                                                                                                                                                                                                                                                                                                                                                                                                                                                                                                                                                                                                                                                                                                                                                         |           |
|                                                                                                                                                                                                                                                                                                                                                                                                                                                                                                                                                                                                                                                                                                                                                                                                                                                                                                                                                                                                                                                                                                                                                                                                                                                                                                                                                                                                                                                                                                                                                                                                                                                                                                                                                                                                                                                                                                                                                                                                                                                                                                                           |           |
| b. 15" 3 Ea. 725.00 675.00                                                                                                                                                                                                                                                                                                                                                                                                                                                                                                                                                                                                                                                                                                                                                                                                                                                                                                                                                                                                                                                                                                                                                                                                                                                                                                                                                                                                                                                                                                                                                                                                                                                                                                                                                                                                                                                                                                                                                                                                                                                                                                |           |
|                                                                                                                                                                                                                                                                                                                                                                                                                                                                                                                                                                                                                                                                                                                                                                                                                                                                                                                                                                                                                                                                                                                                                                                                                                                                                                                                                                                                                                                                                                                                                                                                                                                                                                                                                                                                                                                                                                                                                                                                                                                                                                                           |           |
| c. Z4"   1 Ea. 350.00 350.00                                                                                                                                                                                                                                                                                                                                                                                                                                                                                                                                                                                                                                                                                                                                                                                                                                                                                                                                                                                                                                                                                                                                                                                                                                                                                                                                                                                                                                                                                                                                                                                                                                                                                                                                                                                                                                                                                                                                                                                                                                                                                              |           |
| d. 27" 1 Ea. 400.00 400.00 ts                                                                                                                                                                                                                                                                                                                                                                                                                                                                                                                                                                                                                                                                                                                                                                                                                                                                                                                                                                                                                                                                                                                                                                                                                                                                                                                                                                                                                                                                                                                                                                                                                                                                                                                                                                                                                                                                                                                                                                                                                                                                                             | 1,600.00  |
| 3. Pipe:                                                                                                                                                                                                                                                                                                                                                                                                                                                                                                                                                                                                                                                                                                                                                                                                                                                                                                                                                                                                                                                                                                                                                                                                                                                                                                                                                                                                                                                                                                                                                                                                                                                                                                                                                                                                                                                                                                                                                                                                                                                                                                                  |           |
| 8. 12" R.C.P. # 13.75 #9,381.00                                                                                                                                                                                                                                                                                                                                                                                                                                                                                                                                                                                                                                                                                                                                                                                                                                                                                                                                                                                                                                                                                                                                                                                                                                                                                                                                                                                                                                                                                                                                                                                                                                                                                                                                                                                                                                                                                                                                                                                                                                                                                           |           |
| 6. 15" " 740 L.F. 15.00 11,100.00                                                                                                                                                                                                                                                                                                                                                                                                                                                                                                                                                                                                                                                                                                                                                                                                                                                                                                                                                                                                                                                                                                                                                                                                                                                                                                                                                                                                                                                                                                                                                                                                                                                                                                                                                                                                                                                                                                                                                                                                                                                                                         |           |
| c. 18" - Z61 L.F. 18.00 4,698.00                                                                                                                                                                                                                                                                                                                                                                                                                                                                                                                                                                                                                                                                                                                                                                                                                                                                                                                                                                                                                                                                                                                                                                                                                                                                                                                                                                                                                                                                                                                                                                                                                                                                                                                                                                                                                                                                                                                                                                                                                                                                                          |           |
| d. zi" " 408 L.F. zz.50 9,180.00                                                                                                                                                                                                                                                                                                                                                                                                                                                                                                                                                                                                                                                                                                                                                                                                                                                                                                                                                                                                                                                                                                                                                                                                                                                                                                                                                                                                                                                                                                                                                                                                                                                                                                                                                                                                                                                                                                                                                                                                                                                                                          |           |
| e. 24" " (630) L.F. 24.50 (6,695.00)                                                                                                                                                                                                                                                                                                                                                                                                                                                                                                                                                                                                                                                                                                                                                                                                                                                                                                                                                                                                                                                                                                                                                                                                                                                                                                                                                                                                                                                                                                                                                                                                                                                                                                                                                                                                                                                                                                                                                                                                                                                                                      |           |
| f. 27" " 396 L.F. 29.00 11,484.00                                                                                                                                                                                                                                                                                                                                                                                                                                                                                                                                                                                                                                                                                                                                                                                                                                                                                                                                                                                                                                                                                                                                                                                                                                                                                                                                                                                                                                                                                                                                                                                                                                                                                                                                                                                                                                                                                                                                                                                                                                                                                         |           |
| 9. 6" plastic, perforated subdrain 2185 L.F. 4.00 8,740.00 \$                                                                                                                                                                                                                                                                                                                                                                                                                                                                                                                                                                                                                                                                                                                                                                                                                                                                                                                                                                                                                                                                                                                                                                                                                                                                                                                                                                                                                                                                                                                                                                                                                                                                                                                                                                                                                                                                                                                                                                                                                                                             | 71,278.00 |
| 4. Miscellaneous                                                                                                                                                                                                                                                                                                                                                                                                                                                                                                                                                                                                                                                                                                                                                                                                                                                                                                                                                                                                                                                                                                                                                                                                                                                                                                                                                                                                                                                                                                                                                                                                                                                                                                                                                                                                                                                                                                                                                                                                                                                                                                          |           |
| a. rip-rap 85 S.Y. \$ 11.50 \$                                                                                                                                                                                                                                                                                                                                                                                                                                                                                                                                                                                                                                                                                                                                                                                                                                                                                                                                                                                                                                                                                                                                                                                                                                                                                                                                                                                                                                                                                                                                                                                                                                                                                                                                                                                                                                                                                                                                                                                                                                                                                            | 977.50    |
|                                                                                                                                                                                                                                                                                                                                                                                                                                                                                                                                                                                                                                                                                                                                                                                                                                                                                                                                                                                                                                                                                                                                                                                                                                                                                                                                                                                                                                                                                                                                                                                                                                                                                                                                                                                                                                                                                                                                                                                                                                                                                                                           |           |
| . TOTAL .                                                                                                                                                                                                                                                                                                                                                                                                                                                                                                                                                                                                                                                                                                                                                                                                                                                                                                                                                                                                                                                                                                                                                                                                                                                                                                                                                                                                                                                                                                                                                                                                                                                                                                                                                                                                                                                                                                                                                                                                                                                                                                                 | 90,655.50 |