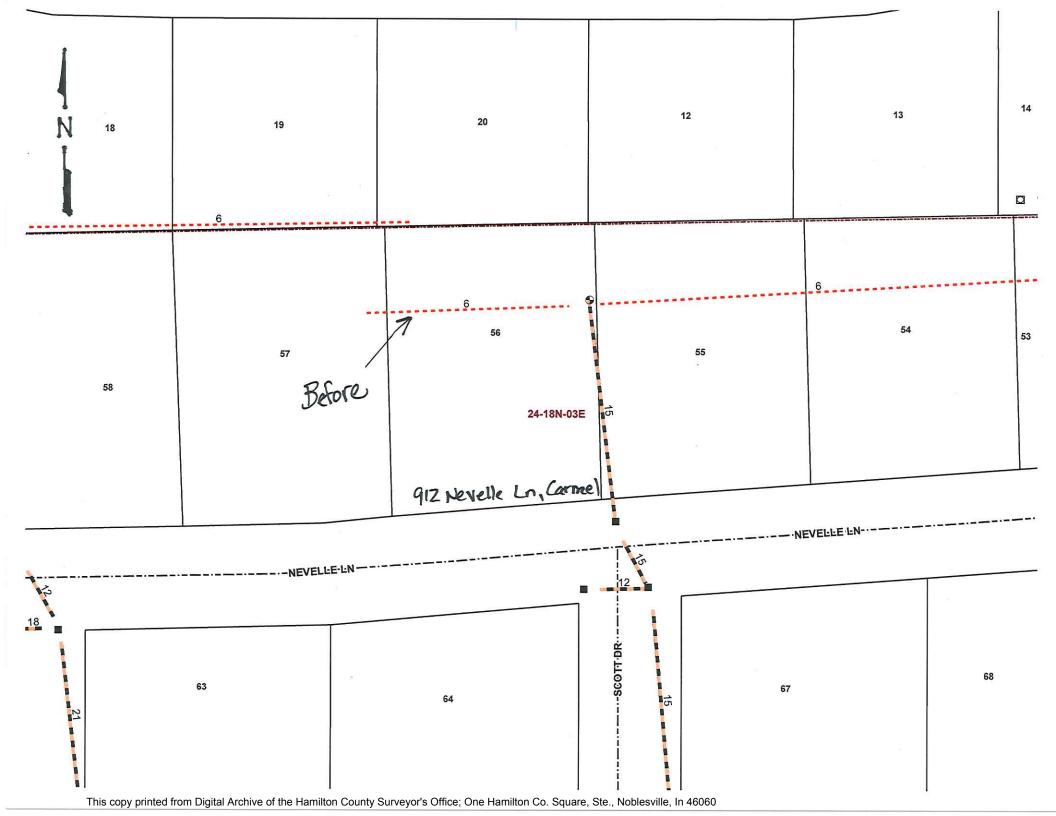

#### Notes & Sketch:

The existing 6" SSD was removed and relocated on lot 56. It was moved for the installation of a swimming pool. This did not alter the length of drain. See the attached maps for the change in location.