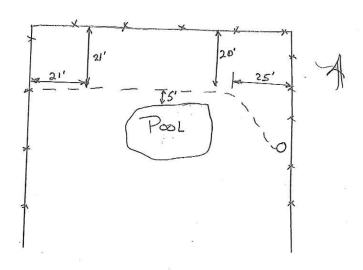

#### Map Correction-Field Verification

Drain Number: 188

Drain Length: N/A

Drain Name: Hunters Creek South Sec. 2

Change + / -: N/A

Date: 07-08-2014

New Length: N/A

Verified By: LMC, GRH

#### Notes & Sketch:

The existing 6" SSD was removed and relocated on lot 56. It was moved for the installation of a swimming pool. This did not alter the length of drain. See the attached maps for the change in location.