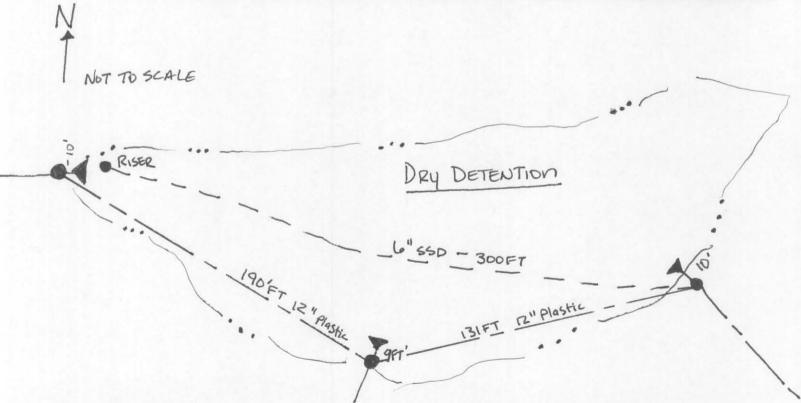

A workporder (#wo-2001-00010) was completed that addressed the dry dention area of this section of drain. The work consisted of installing 321 feet of 12" plastic pipe and 300 feet of 6" SSD. This also involved the removal of 485 feet of the original 6" SSD across the dry dention area. Therefore, there was a netgain of drain totaling 136 feet. In conclusion, the new drain length of Mills for this section is 5644 feet.

Suzanne L. Mills GIS Specialist

This copy printed from the Digital Archive of the Hamilton County Surveyor's Office; One Hamilton Co. Square, Ste. 188, Noblesville, In 46060

New Datentin AREA 1901-12" 131' 12" 300 6"55D 421'FT OLD 6" SSD + Detention Area 1995 Rept. 6"SSD total = 2365'