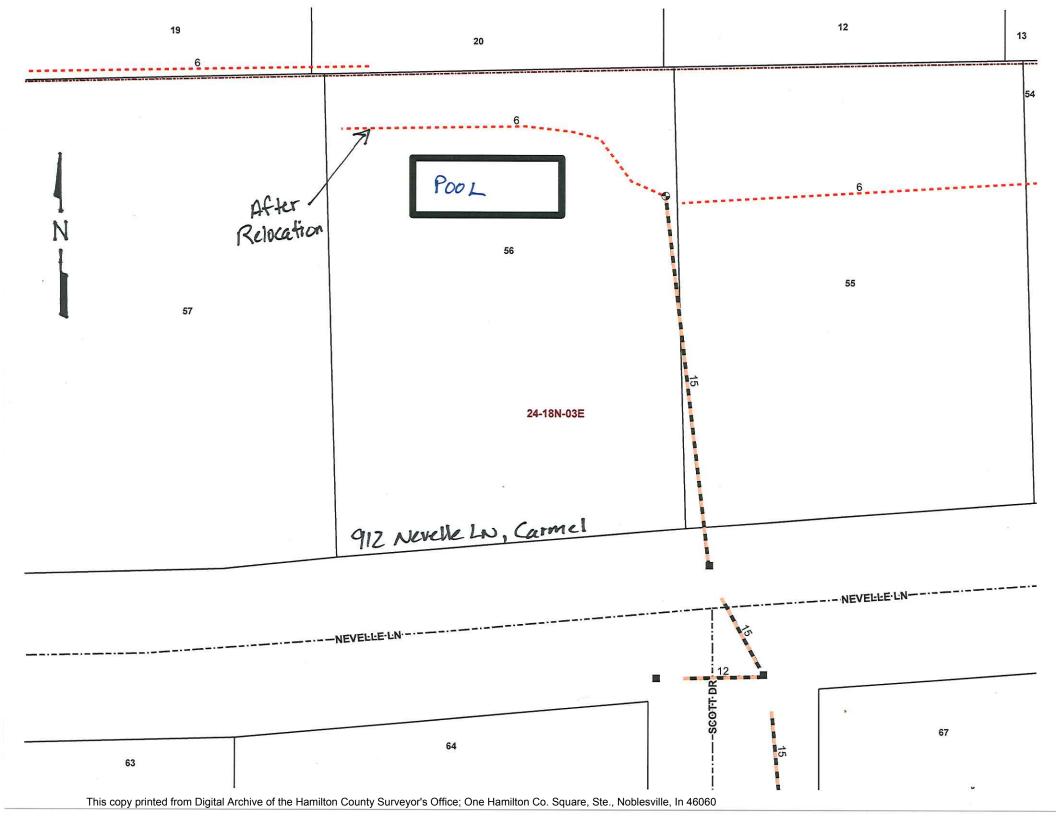

#### Notes & Sketch:

The existing 6" SSD was removed and relocated on lot 56. It was moved for the installation of a swimming pool. This did not alter the length of drain. See the attached maps for the change in location.