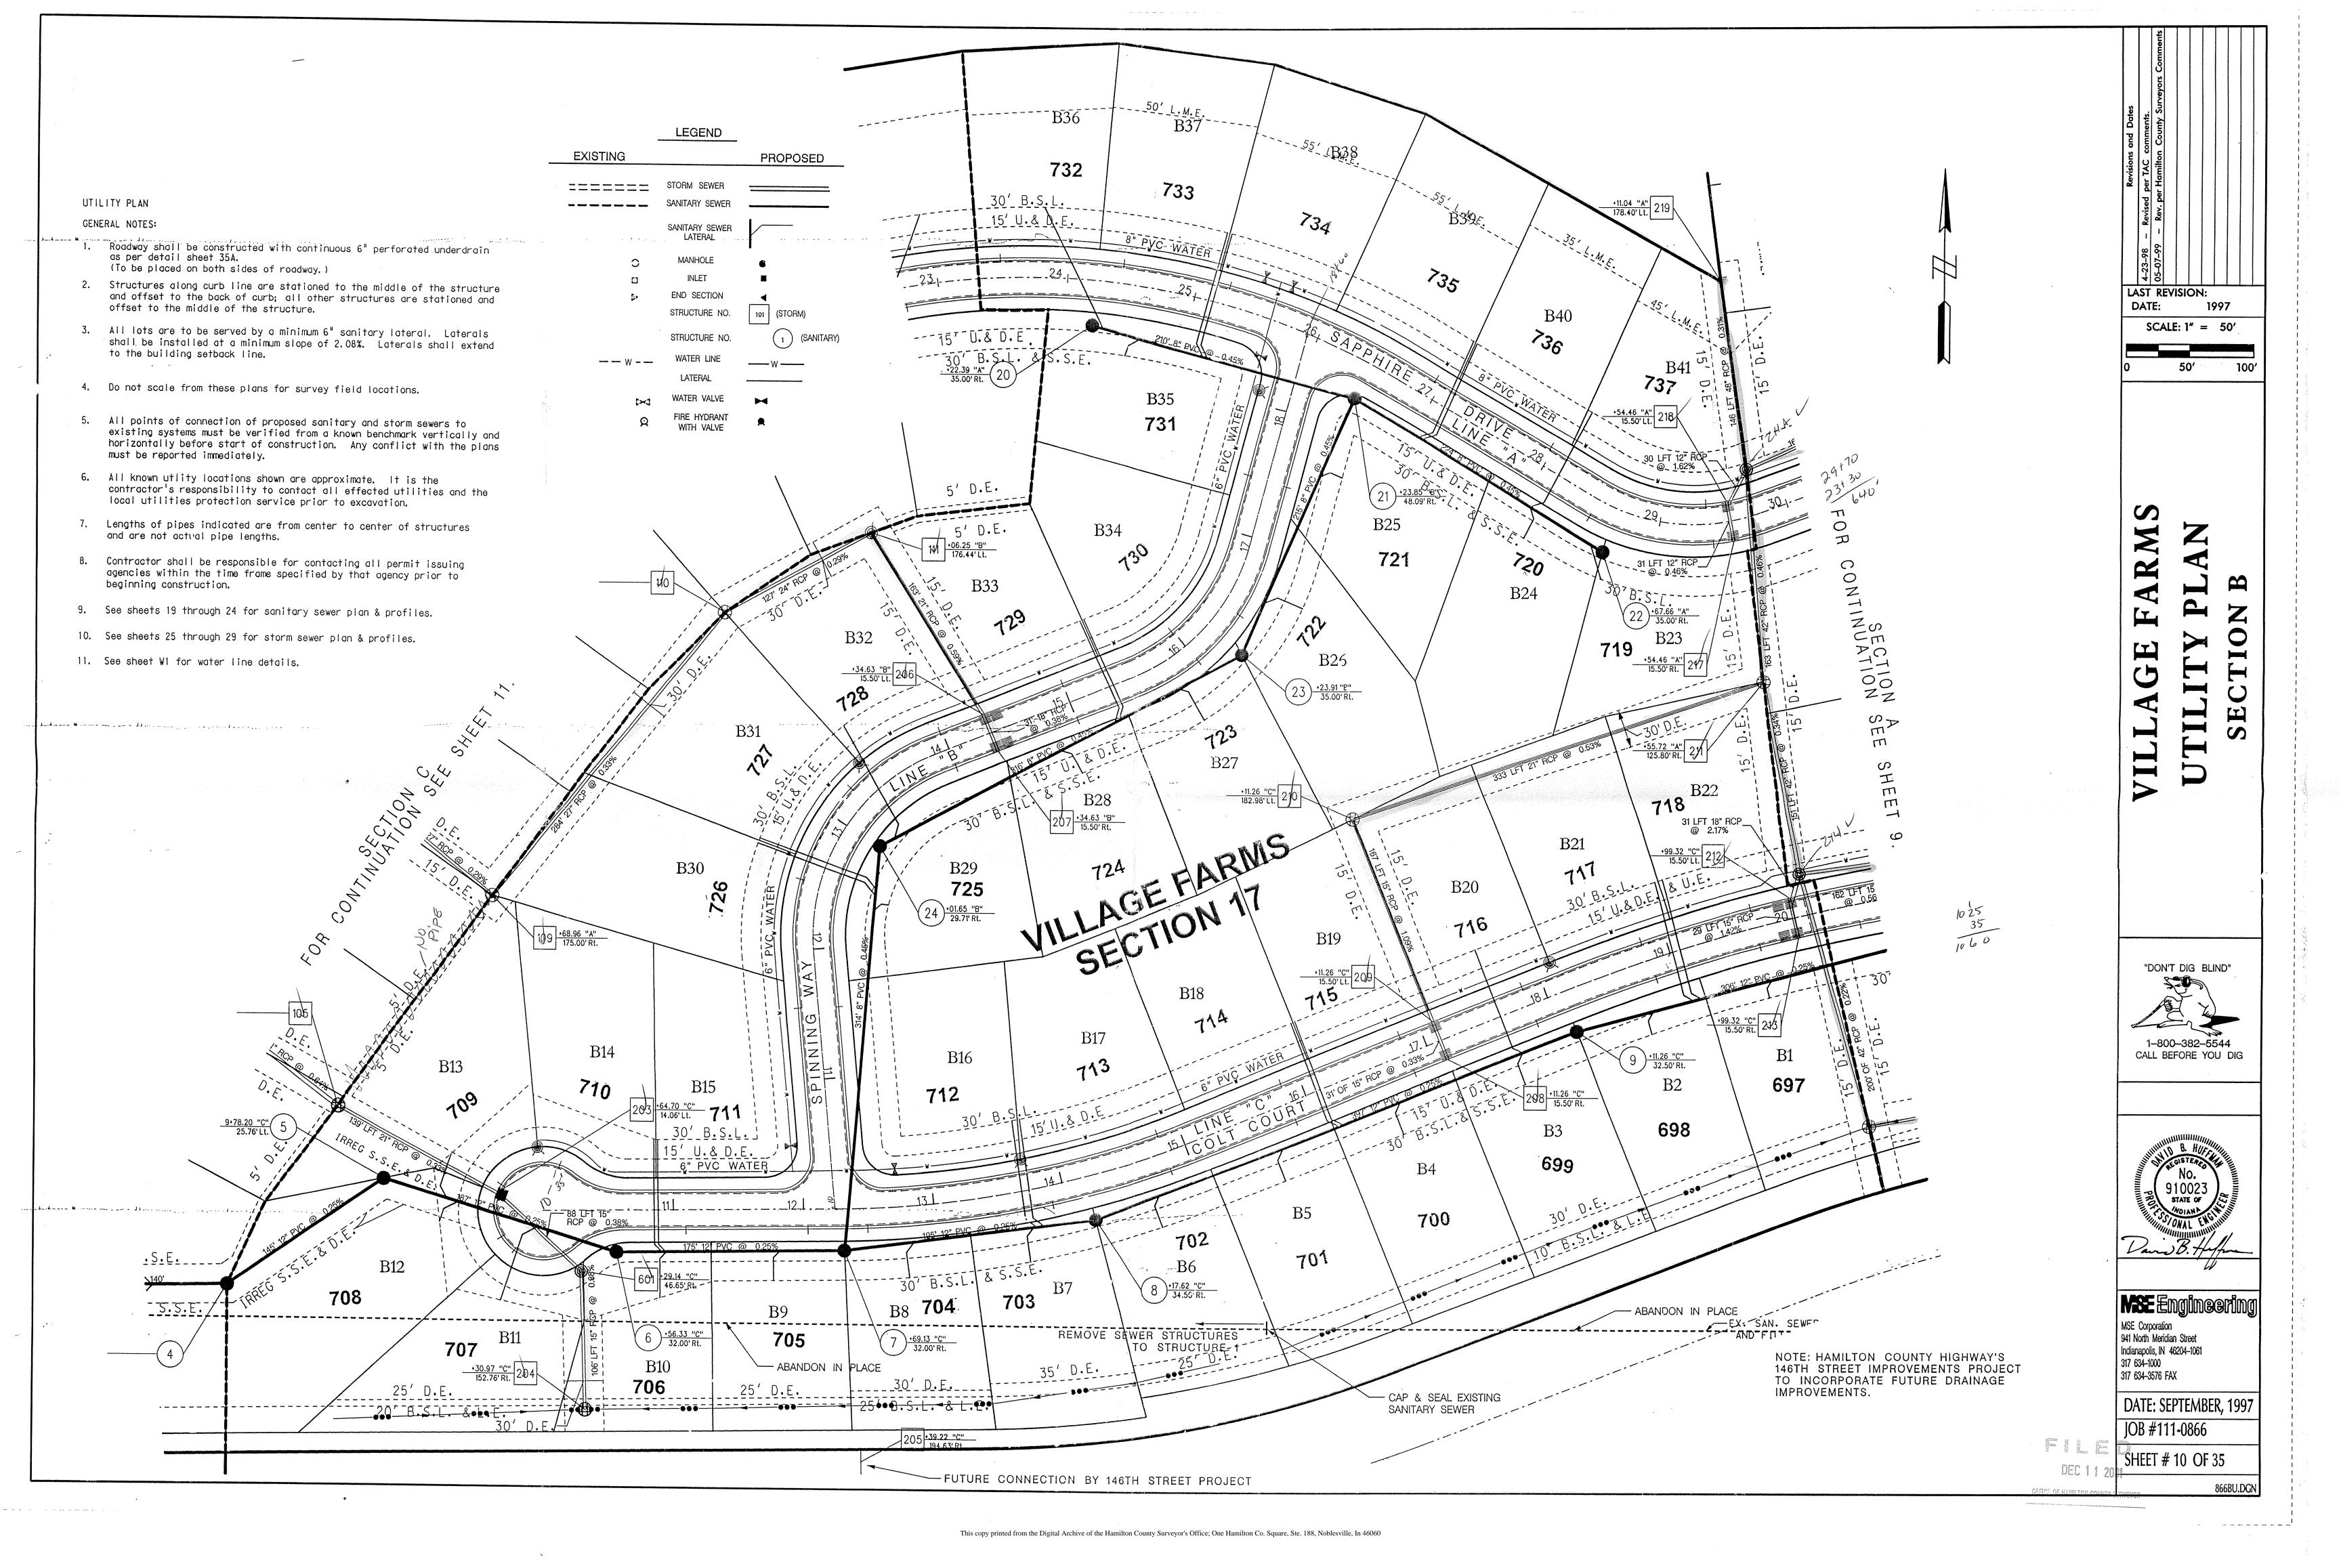

| 6" SSD  | 5,202 feet | 21" RCP | 635 feet |
|---------|------------|---------|----------|
| 15" RCP | 392 feet   | 24" RCP | 127 feet |
| 18" RCP | 33 feet    | 27" RCP | 284 feet |

The total length of the drain will be 6.673 feet.

During construction, changes were made to the drain, which will alter the plans submitted with my report for this drain-dated July 27, 1999. The report was approved by the Board at the hearing held September 27, 1999. (See Drainage Board Minutes Book 5, Pages 241-242) The changes are as follows:

| <b>.</b>   |        |        |       |         | Original                              |             |
|------------|--------|--------|-------|---------|---------------------------------------|-------------|
| Structure: | T.C.:  | I.E.:  | Pipe: | Length: | Plans:                                | Difference: |
| 204        | 879.66 | 877.44 |       |         |                                       |             |
| 601        | 883.91 | 877.36 | 15    | 105     | 106                                   | -1          |
| 601        | 883.91 | 877.01 |       |         |                                       |             |
| 203        | 882.68 | 876.63 | 15    | 86      | 88                                    | -2          |
| 203        | 882.68 | 876.55 |       |         |                                       |             |
| 105        | 879.74 | 876.22 | 21    | 139     |                                       | -           |
| 207        | 882.15 | 878.51 |       |         |                                       |             |
| 206        | 882.21 | 878.37 | 18    | 31      |                                       |             |
| 206        | 882.21 | 878.27 |       |         |                                       |             |
| 111        | 883.84 | 877.17 | 21    | 163     | · · · · · · · · · · · · · · · · · · · |             |
| 111        | 883.84 | 877.12 |       |         |                                       |             |
| 110        | 882.39 | 876.91 | 24    | 129     | 127                                   | 2           |
| 110        | 882.89 | 876.86 |       |         |                                       |             |
| 109        | 881.71 | 876.11 | 27    | 281     | 284                                   | -3          |
| 214        | 880.52 | 875.97 |       |         |                                       |             |
| 212        | 880.47 | 876.48 | 18    | 24      | 31                                    | -7          |
| 212        | 880.47 | 876.47 |       |         |                                       |             |
| 213        | 880.55 | 877.03 | 15    | 29      |                                       |             |
| 211A       | 883.29 | 879.89 |       |         |                                       |             |
| 218        | 884.43 | 880.46 | 12    | 27      | 30                                    | -3          |
| 218        | 884.43 | 880.48 |       |         |                                       |             |
| 217        | 884.38 | 881.08 | 12    | 30      | 31                                    | -1          |
| 208        | 883.51 | 879.51 |       |         |                                       |             |

| 20 | 9 | 883.58 | 879.42 | 15 | 30  | 31  | -1 |
|----|---|--------|--------|----|-----|-----|----|
| 20 | 9 | 883.58 | 879.42 |    |     |     |    |
| 2′ | 0 | 881.04 | 877.77 | 15 | 165 | 167 | -2 |
| 21 | 0 | 881.04 | 877.68 |    |     |     |    |
| 21 | 1 | 881.23 | 876.27 | 21 | 334 | 333 | 1  |

6" SSD Streets:

| Worth Ct       | 1040 |
|----------------|------|
| Sapphire Drive | 600  |
| Raymond        | 830  |
| x2             |      |

Total: 4.940

| RCP I | Pipe | Totals: |
|-------|------|---------|
|       |      |         |

| NOT FIRE | i i Utais. |
|----------|------------|
| 12       | 57         |
| 15       | 415        |
| 18       | 55         |
| 21       | 636        |
| 24       | 129        |
| 27       | 281        |
|          |            |

Total: 1,573

The length of the drain due to the changes described above is now 6,513 feet.

The non-enforcement was approved by the Board at its meeting on September 27, 1999 and recorded under instrument #200000004038.