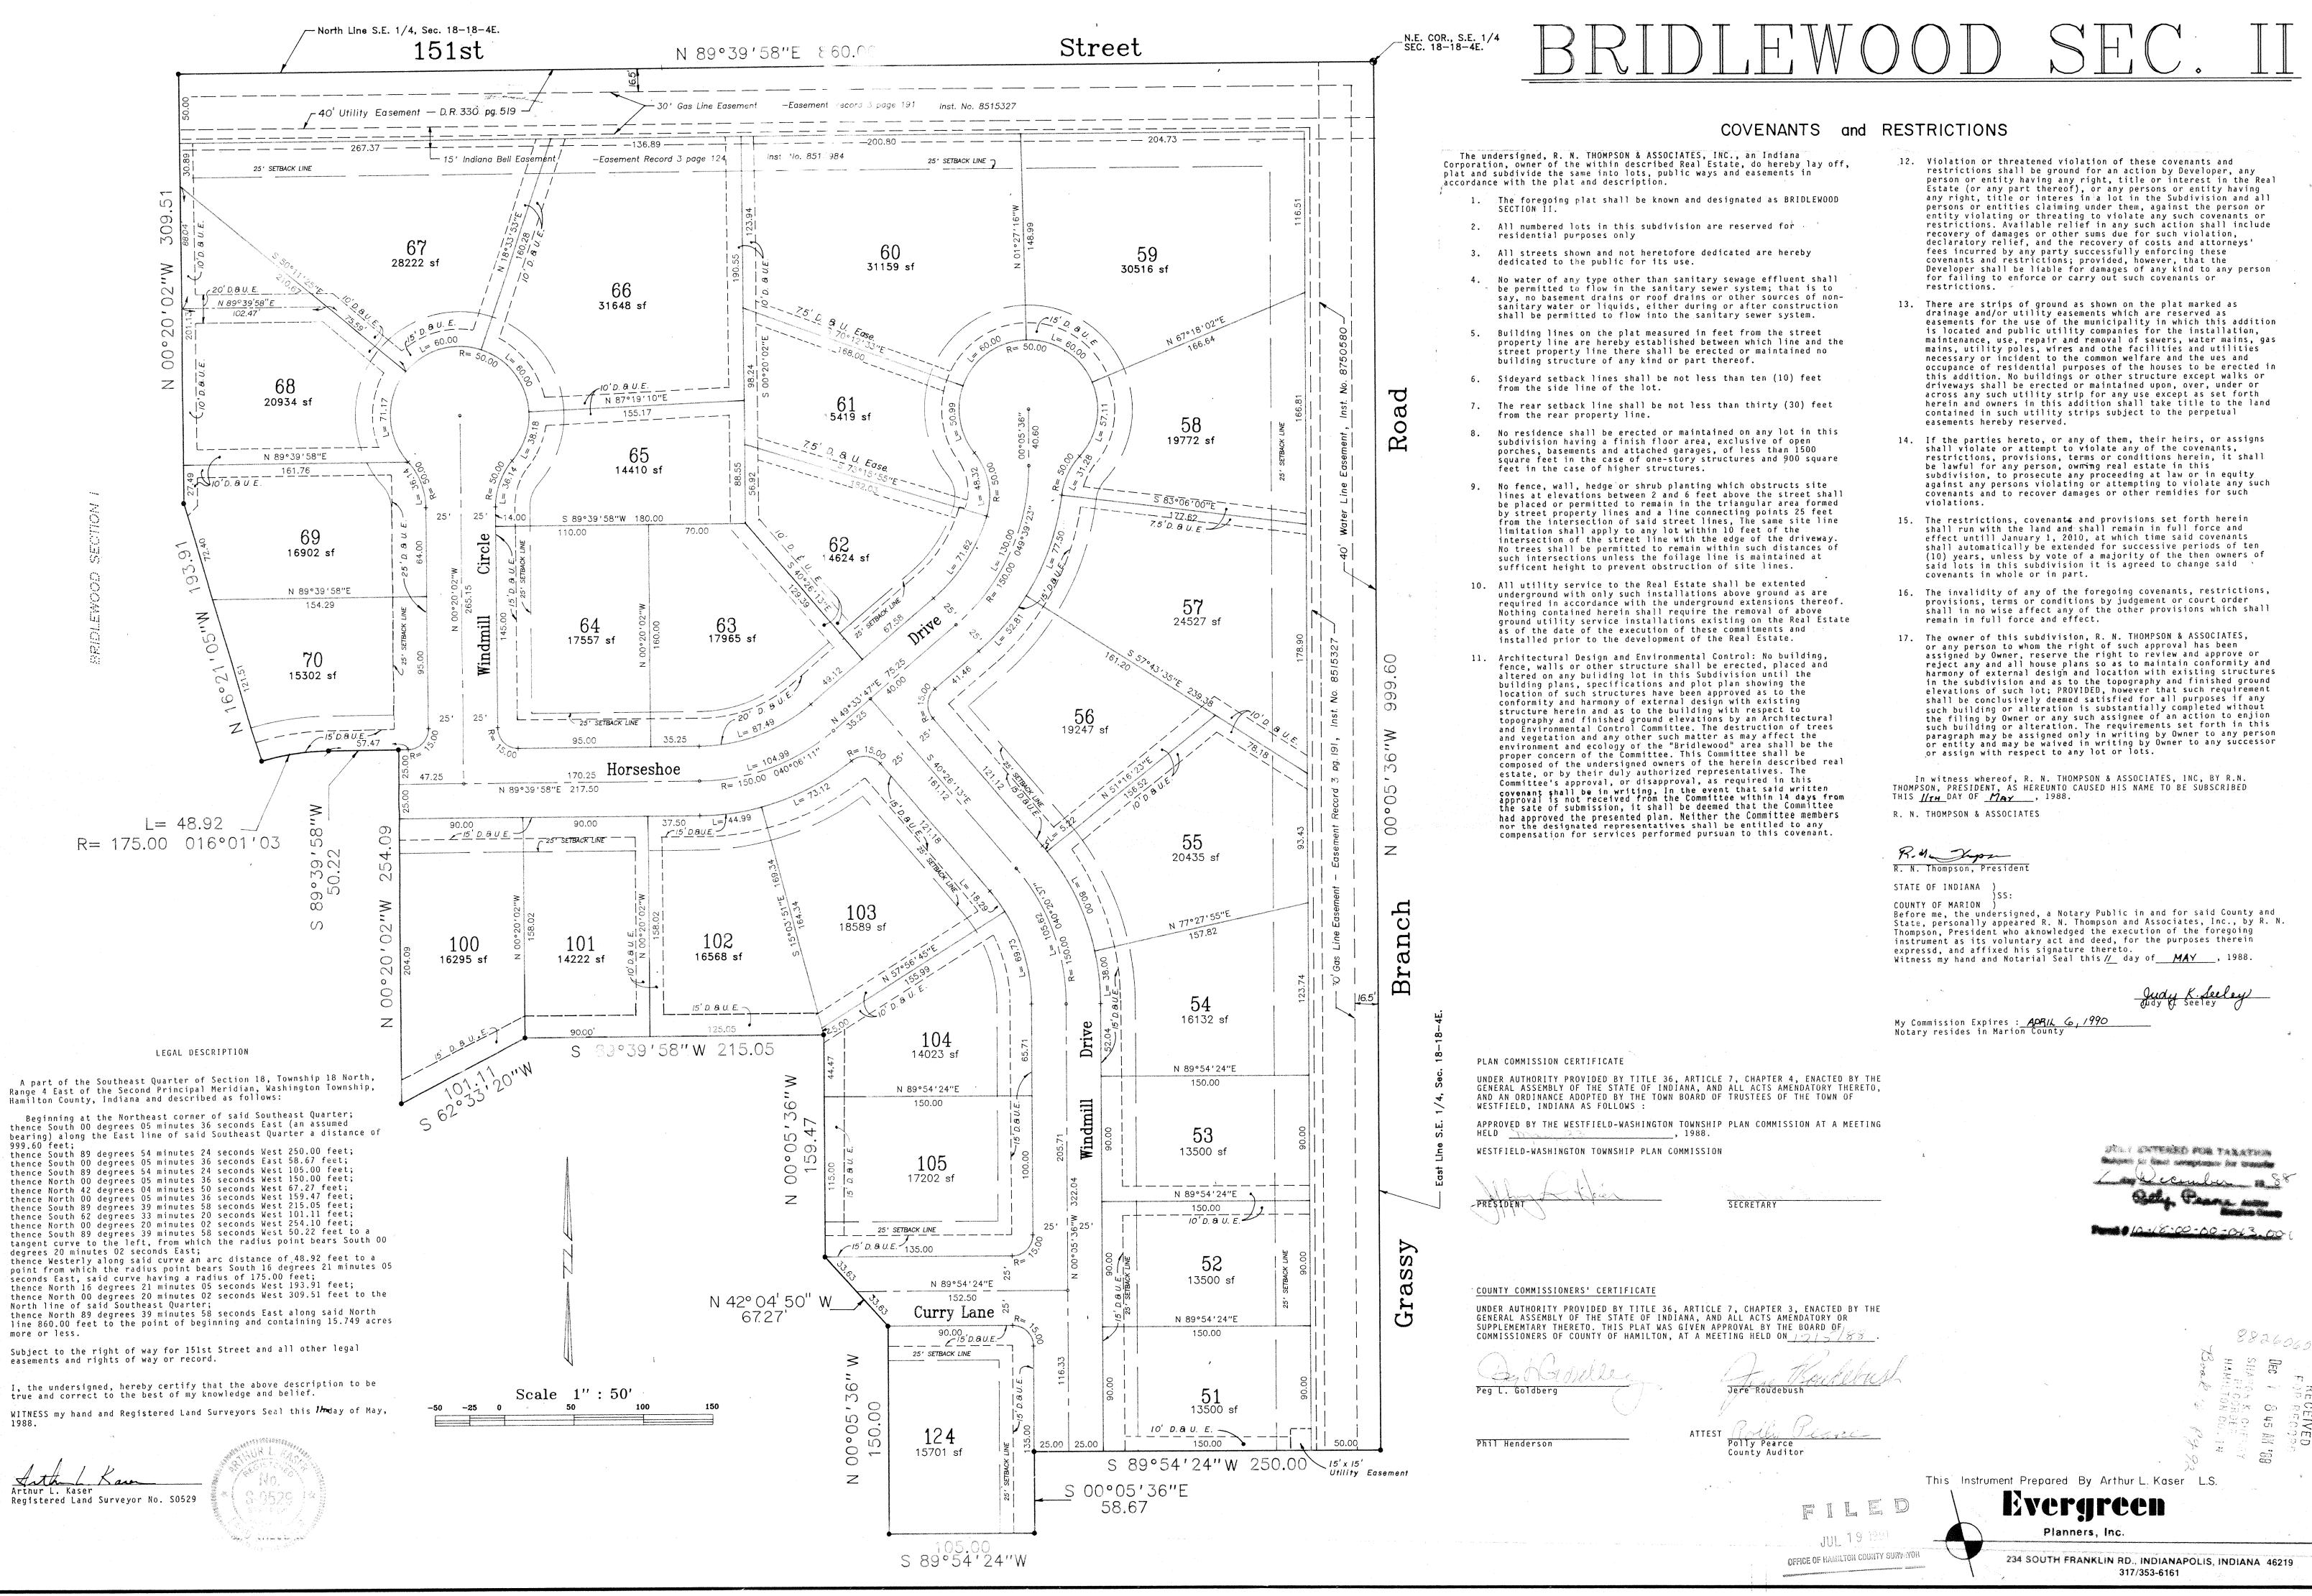

| In      | the | matter | of | the BRIDLEWOOD  | Subdivision |
|---------|-----|--------|----|-----------------|-------------|
| Section | ΙI  |        |    | Drain Petition. |             |

Petitioner is the owner of all lots in the land affected by the proposed new regulated drain. The drainage will affect various lots in <a href="Bridlewood">Bridlewood</a>, a subdivision in Hamilton County, Indiana. The general route of such drainage shall be in existing easements and along public roads as shown in the plans on file in the Surveyor's Office.

The Petitioner further requests that the Drain be classified as an Urban Drain.

| FILED                          |
|--------------------------------|
| DEC 6 1988                     |
| HAMILTON COUNTY DRAINAGE BOARD |
| SECRETARY                      |

| ZM Dac                             |
|------------------------------------|
| Signed                             |
|                                    |
| R. N. Thompson                     |
| Printed Name                       |
| \$                                 |
| Signed                             |
|                                    |
| Printed Name                       |
| RECORDED OWNER(S) OF LAND INVOLVED |
| DATE DEC. 5, 1988                  |