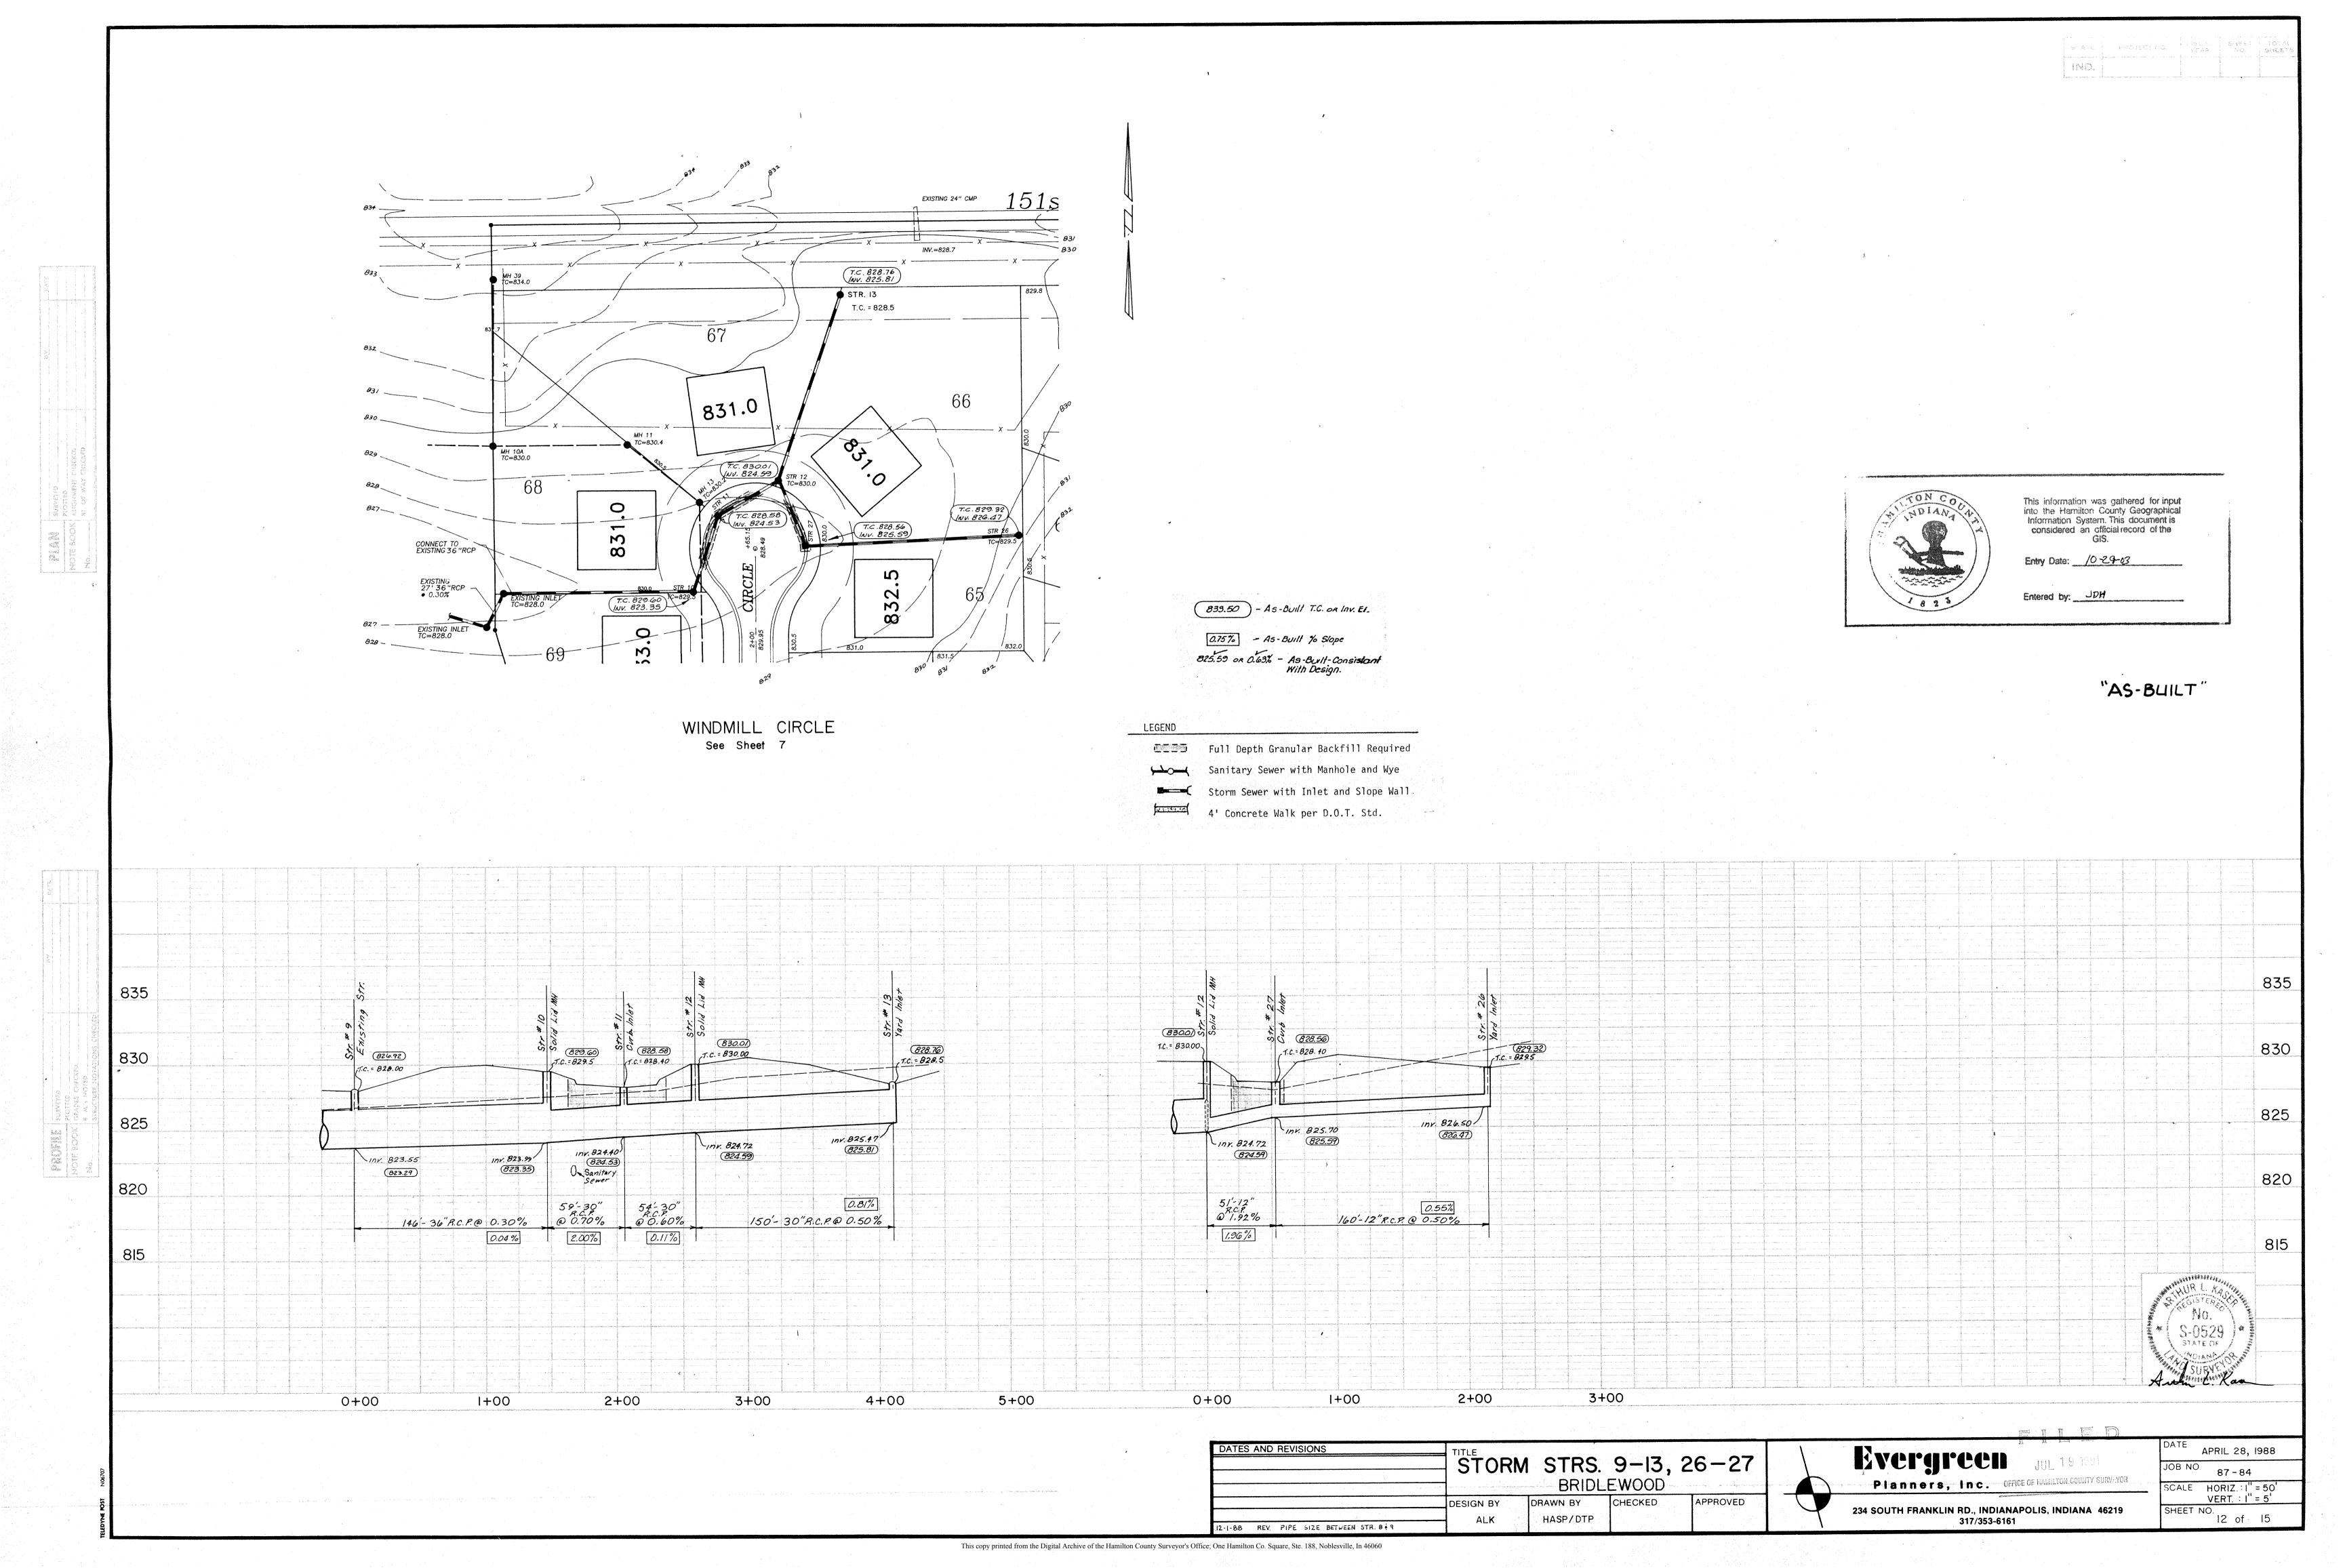

| 6" SSD  | 3822ft | 27" | RCP | 223ft  | Open Ditch    | 160ft |
|---------|--------|-----|-----|--------|---------------|-------|
| 12" RCP | 597ft  | 30" | RCP | 728ft  | 24" CMP       | 25ft  |
| 15" RCP | 353ft  | 36" | RCP | 473ft  | 24" Conc. Box |       |
| 18" RCP | 253ft  | 42" | RCP | 1183ft | Culvert       | 25ft  |

The total length of the drain will be 7852 feet.

The 24" CMP under 151st Street North of STR 13 and the 24" Conc. Box Culvert under Grassy Branch Road North East of STR 38 was included as part of the drain. Also, all the six (6") inch SSD was included, but the length may change with the "As Built".