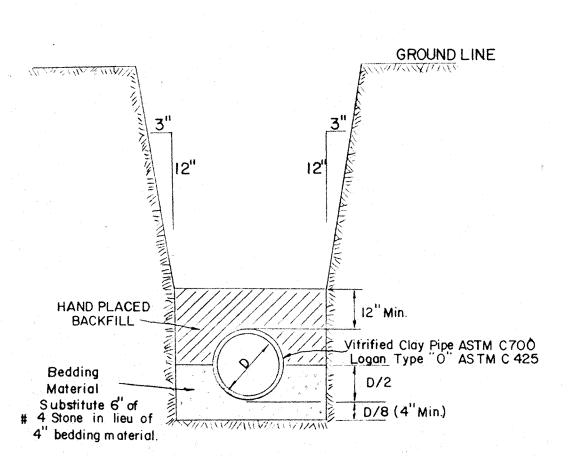

| 6" SSD  | 3822ft | 27" | RCP | 223ft  | Open Ditch    | 160ft |
|---------|--------|-----|-----|--------|---------------|-------|
| 12" RCP | 597ft  | 30" | RCP | 728ft  | 24" CMP       | 25ft  |
| 15" RCP | 353ft  | 36" | RCP | 473ft  | 24" Conc. Box |       |
| 18" RCP | 253ft  | 42" | RCP | 1183ft | Culvert       | 25ft  |

The total length of the drain will be 7852 feet.

The 24" CMP under 151st Street North of STR 13 and the 24" Conc. Box Culvert under Grassy Branch Road North East of STR 38 was included as part of the drain. Also, all the six (6") inch SSD was included, but the length may change with the "As Built".