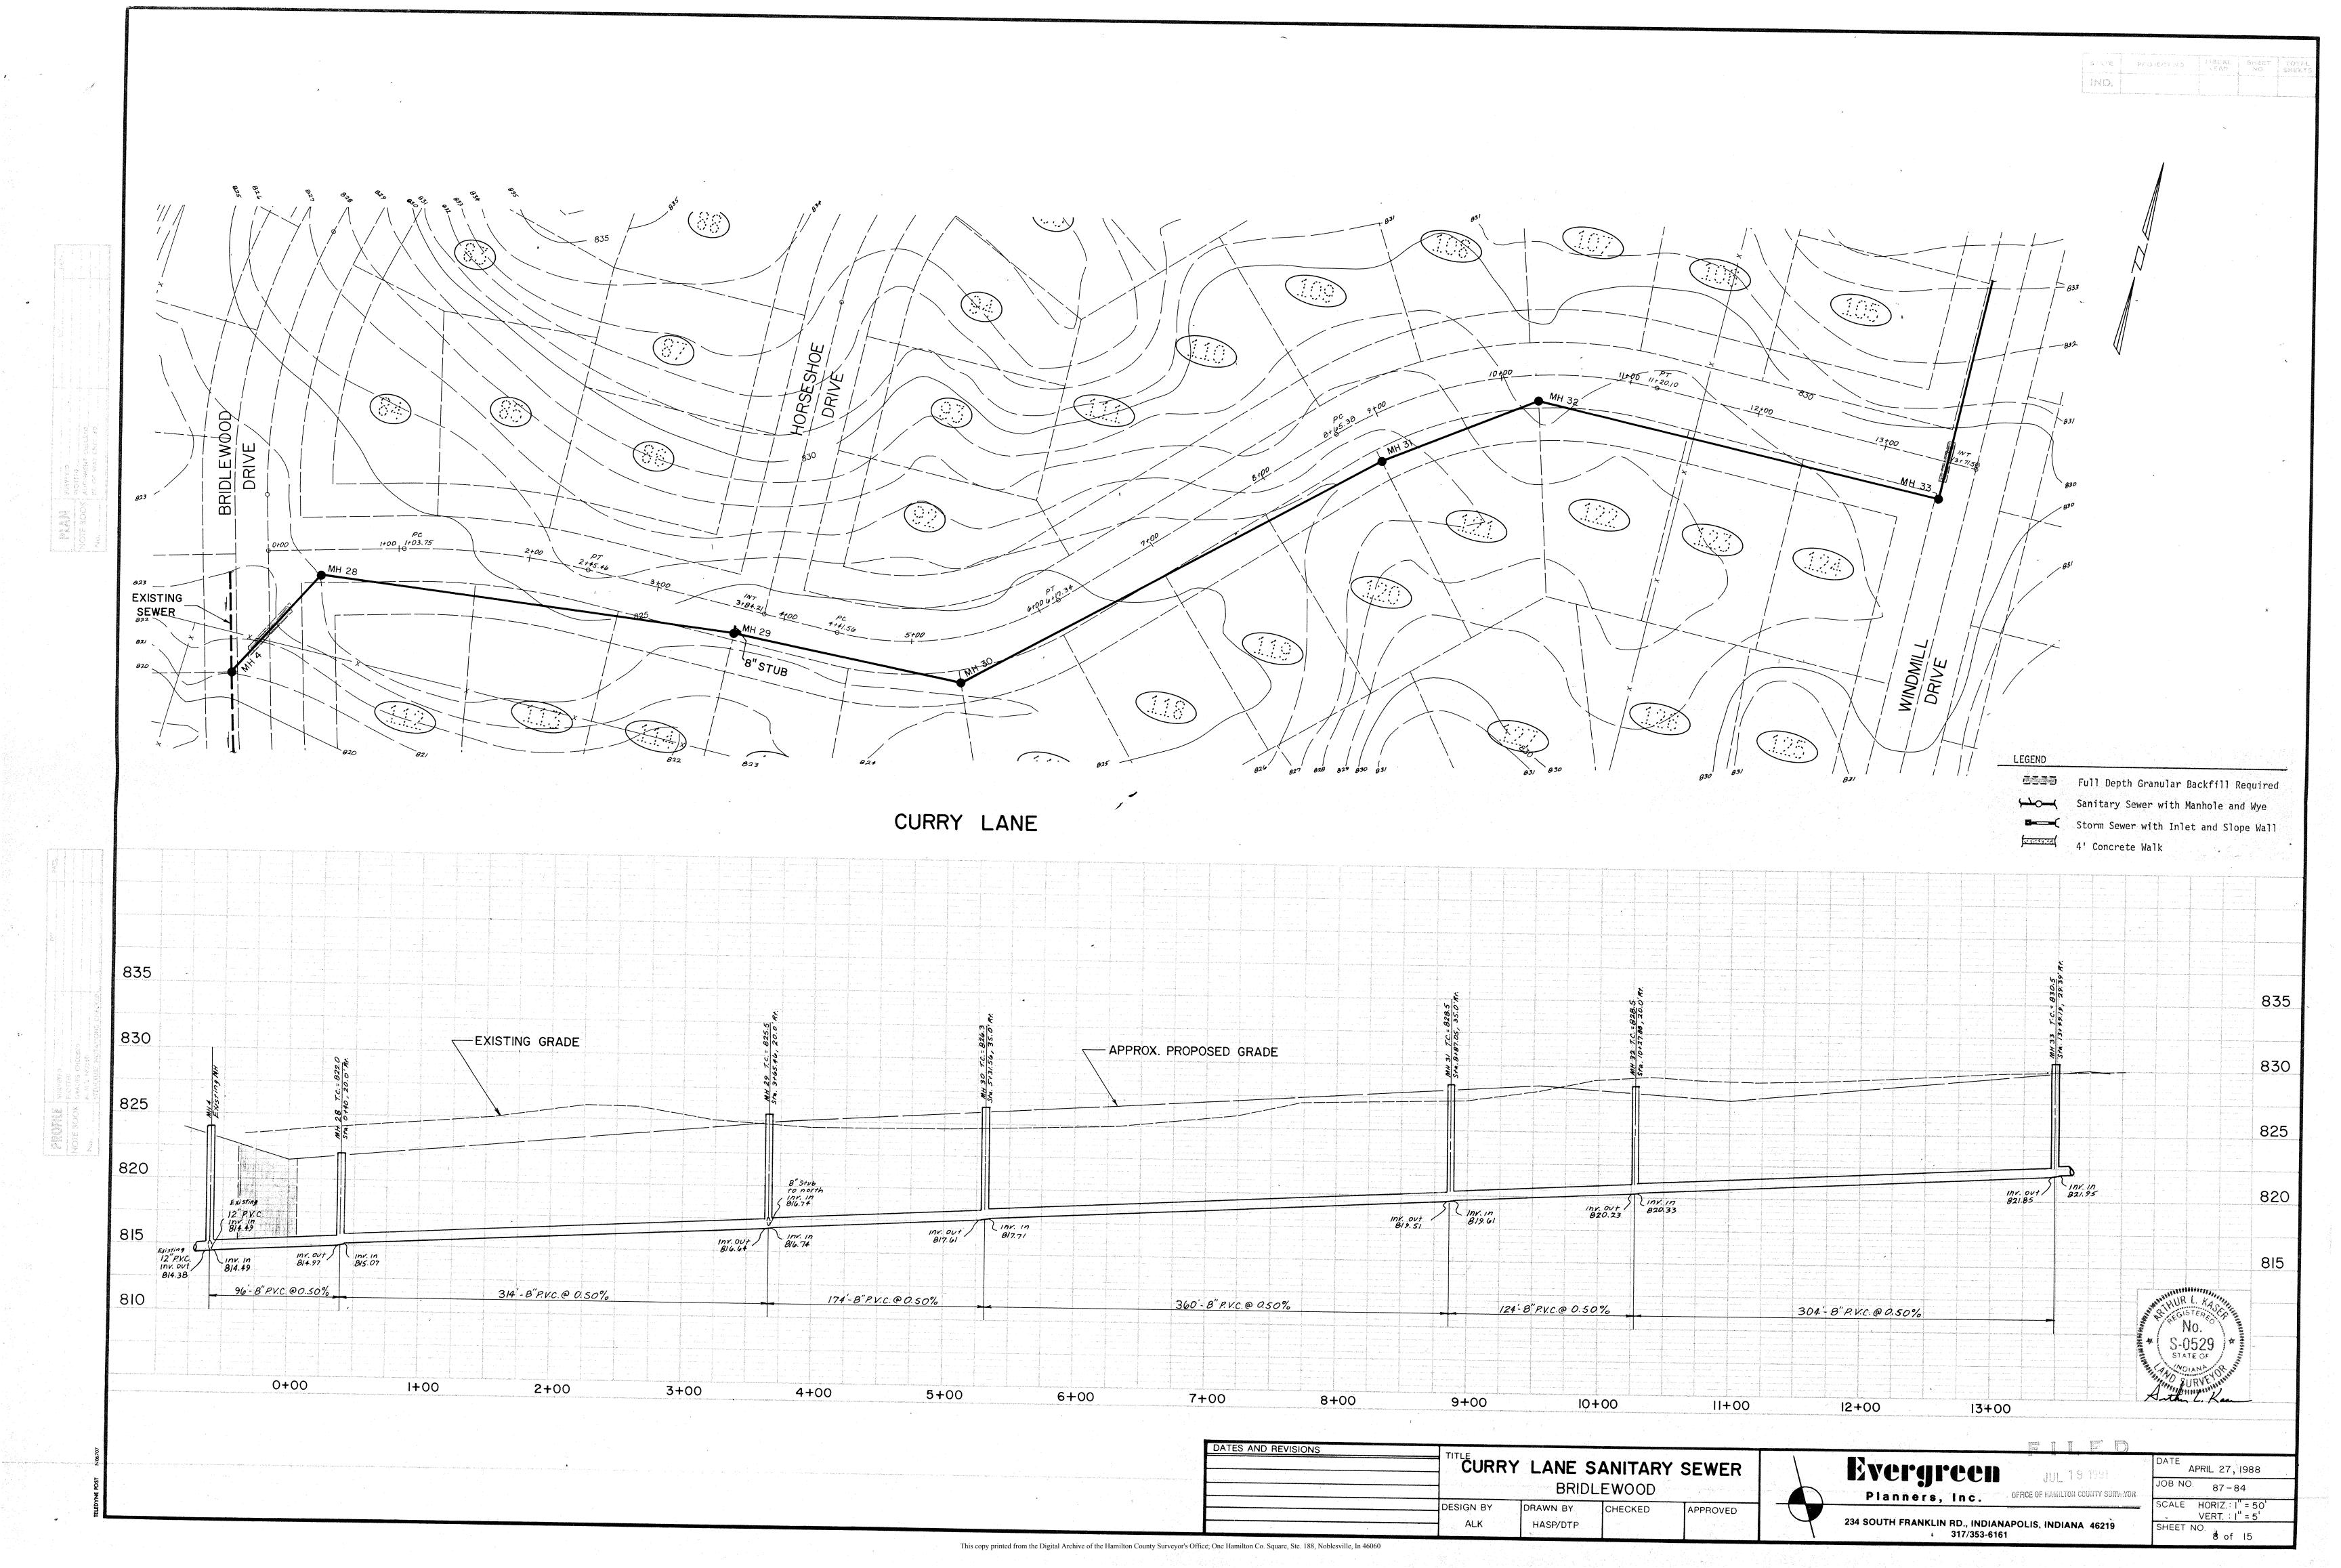

| 6" SSD  | 3822ft | 27" | RCP | 223ft  | Open Ditch    | 160ft |
|---------|--------|-----|-----|--------|---------------|-------|
| 12" RCP | 597ft  | 30" | RCP | 728ft  | 24" CMP       | 25ft  |
| 15" RCP | 353ft  | 36" | RCP | 473ft  | 24" Conc. Box |       |
| 18" RCP | 253ft  | 42" | RCP | 1183ft | Culvert       | 25ft  |

The total length of the drain will be 7852 feet.

The 24" CMP under 151st Street North of STR 13 and the 24" Conc. Box Culvert under Grassy Branch Road North East of STR 38 was included as part of the drain. Also, all the six (6") inch SSD was included, but the length may change with the "As Built".