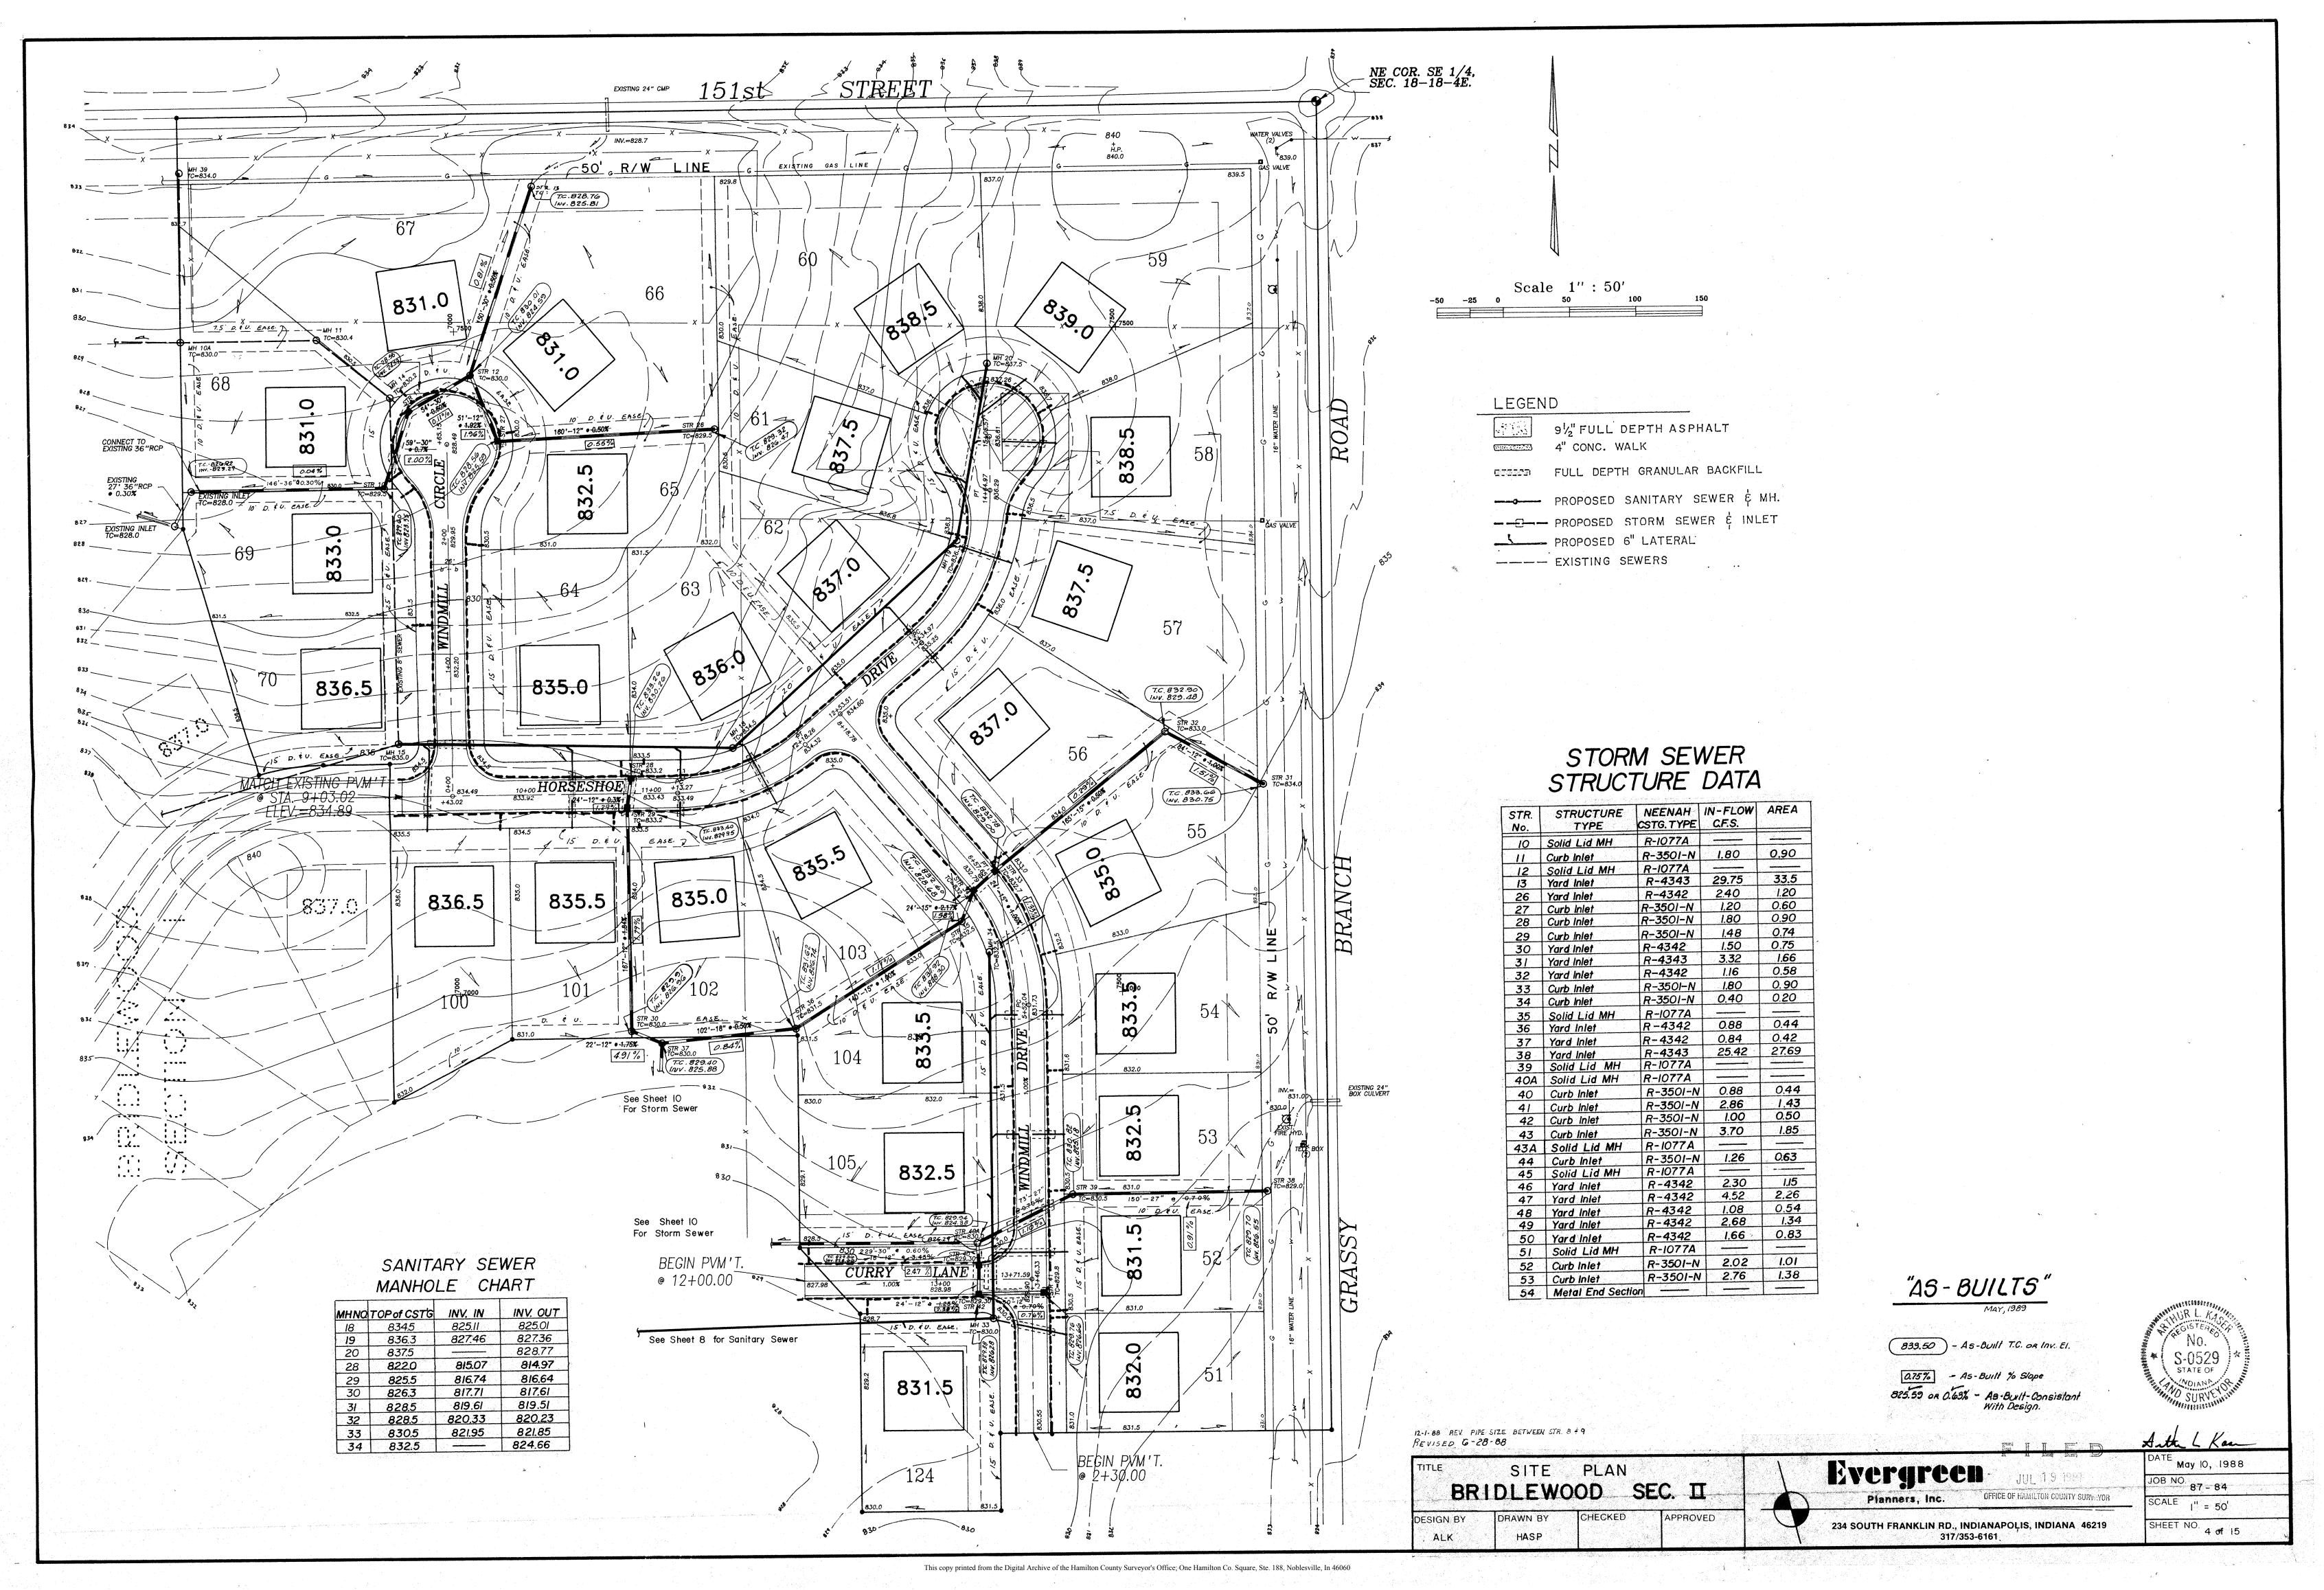

7277.96 7,277.96 0

776=9626

Noblesville, Ind. 46060 December 6, 1988

TO Hamilton County Drainage Board

RE: Bridlewood Drain, Section II

Attached is a petition, non-enforcement request, plans, calculations, quanity summary and assessment roll for the Bridlewood Drain, Section II.

I have reviewed the submittals and petition and have found each to be in proper form.

I have made a personal inspection of the land described in the petition. Upon doing so, I believe that the drain is practicable; will improve the public health; benefit a public highway and be of public utility; and that the costs, damages and expenses of the proposed drain will probably be less than the benefits accuring to the owners of land likely to be benefitted. The drain will consist of the following:

| 6" SSD  | 3822ft | 27" | RCP | 223ft  | Open Ditch    | 160ft |
|---------|--------|-----|-----|--------|---------------|-------|
| 12" RCP | 597ft  | 30" | RCP | 728ft  | 24" CMP       | 25ft  |
| 15" RCP | 353ft  | 36" | RCP | 473ft  | 24" Conc. Box |       |
| 18" RCP | 253ft  | 42" | RCP | 1183ft | Culvert       | 25ft  |

The total length of the drain will be 7852 feet.

The 24" CMP under 151st Street North of STR 13 and the 24" Conc. Box Culvert under Grassy Branch Road North East of STR 38 was included as part of the drain. Also, all the six (6") inch SSD was included, but the length may change with the "As Built".

I have reviewed the plans and believe the drain will benefit each lot equally. Therefore, I recommend each lot be assessed equally. I recommend a maintenance assessment of \$50.00 per lot, \$5.00 per acre for roadways, with a \$50.00 minimum.

With this assessment the total annual assessment for the drain/this section will be \$1410.85.

Upon approval at the hearing, I recommend the Board approve the non-enforcement request submitted by the Petitioner.