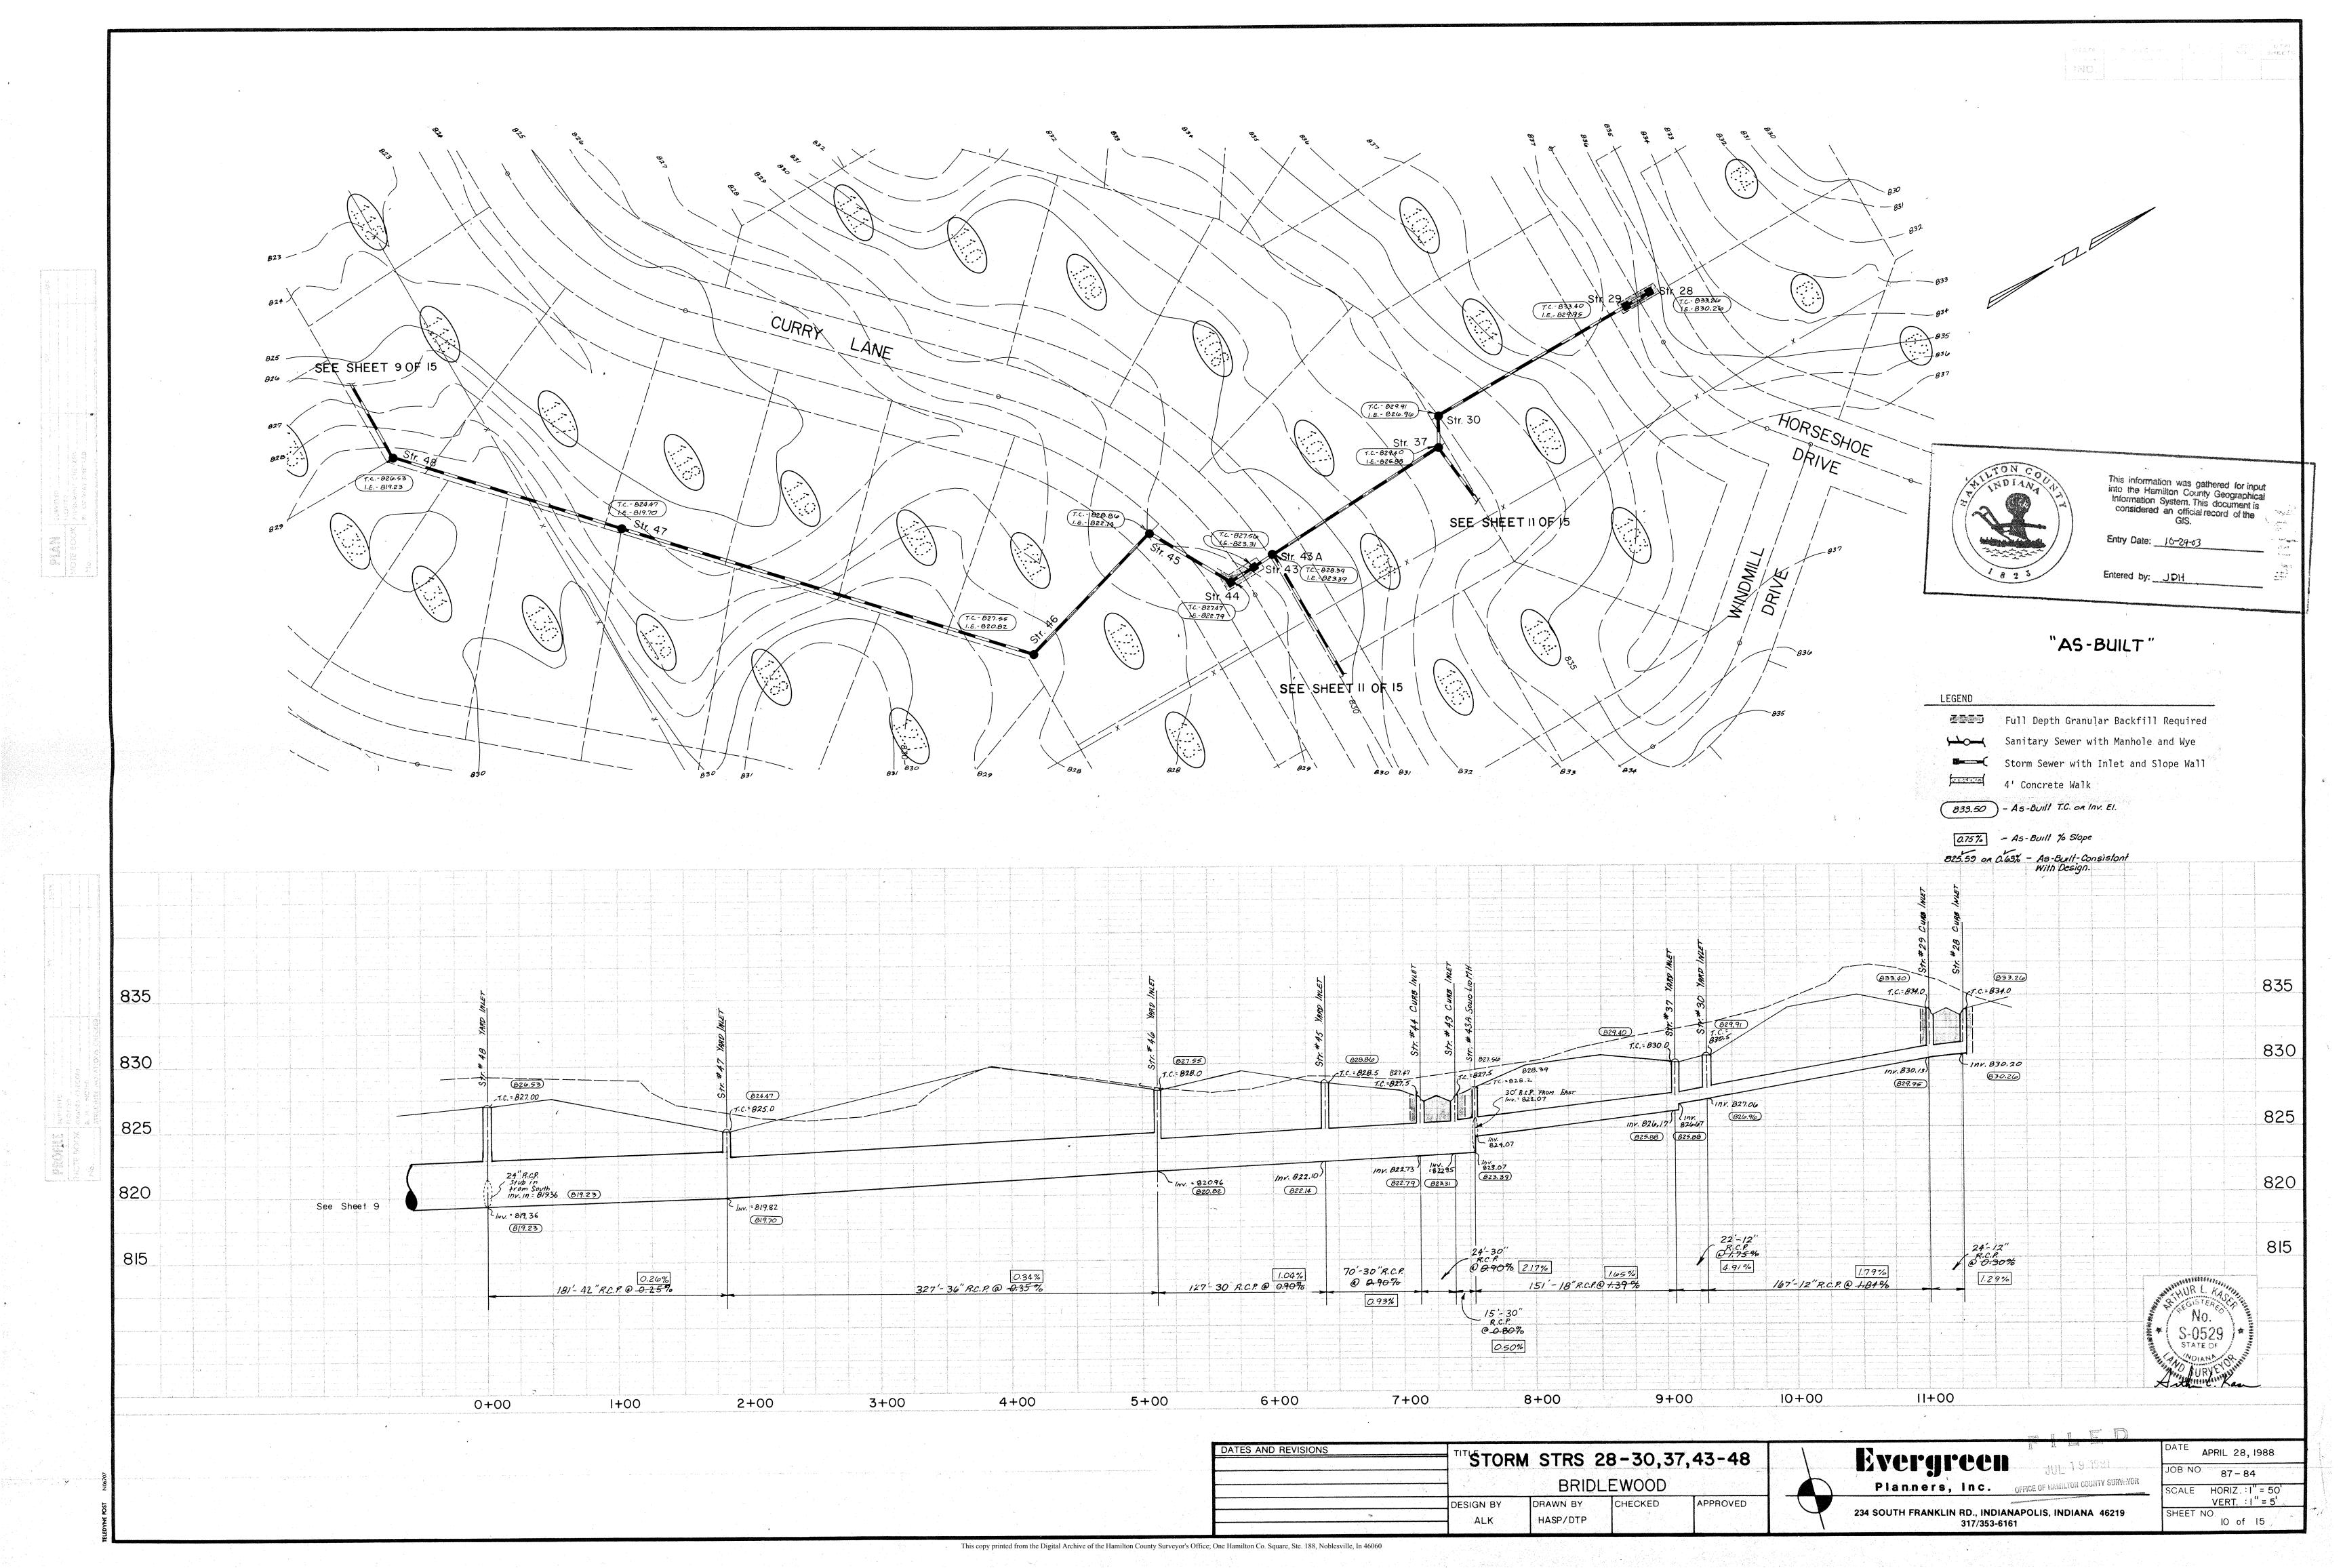

| 6" SSD  | 3822ft | 27" | RCP | 223ft  | Open Ditch    | 160ft |
|---------|--------|-----|-----|--------|---------------|-------|
| 12" RCP | 597ft  | 30" | RCP | 728ft  | 24" CMP       | 25ft  |
| 15" RCP | 353ft  | 36" | RCP | 473ft  | 24" Conc. Box |       |
| 18" RCP | 253ft  | 42" | RCP | 1183ft | Culvert       | 25ft  |

The total length of the drain will be 7852 feet.

The 24" CMP under 151st Street North of STR 13 and the 24" Conc. Box Culvert under Grassy Branch Road North East of STR 38 was included as part of the drain. Also, all the six (6") inch SSD was included, but the length may change with the "As Built".