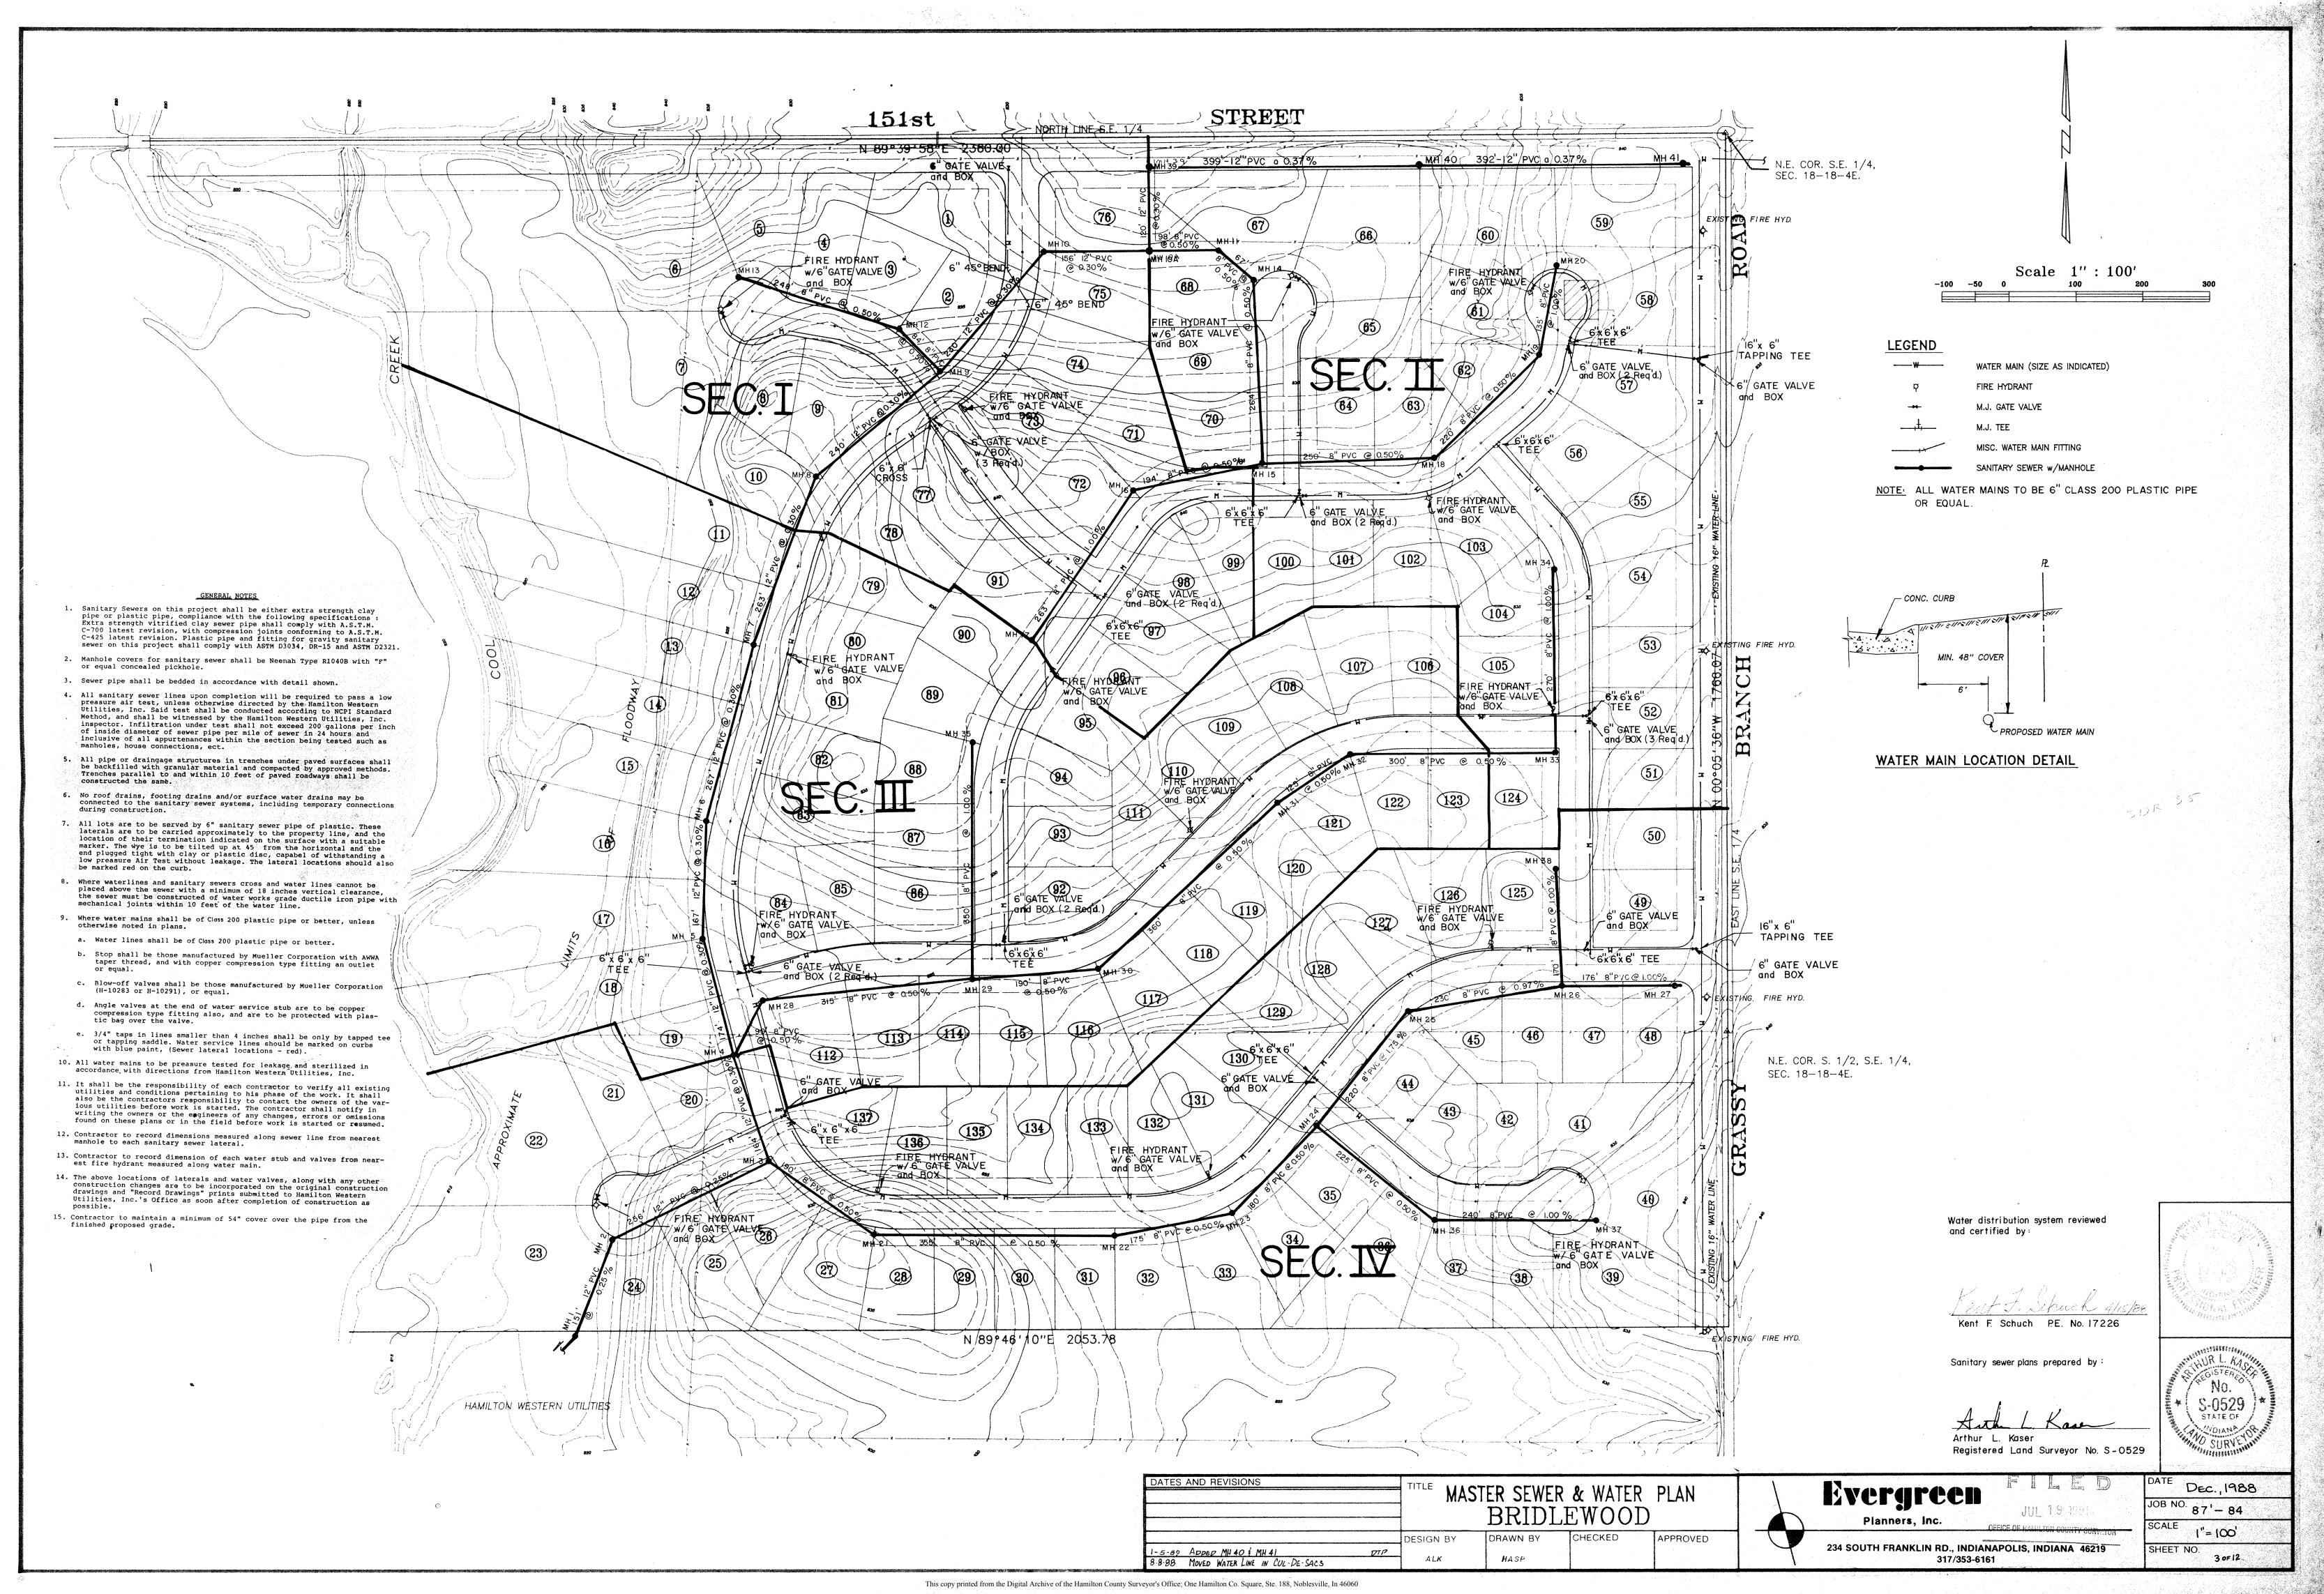

| 6" SSD  | 3822ft | 27" | RCP | 223ft  | Open Ditch    | 160ft |
|---------|--------|-----|-----|--------|---------------|-------|
| 12" RCP | 597ft  | 30" | RCP | 728ft  | 24" CMP       | 25ft  |
| 15" RCP | 353ft  | 36" | RCP | 473ft  | 24" Conc. Box |       |
| 18" RCP | 253ft  | 42" | RCP | 1183ft | Culvert       | 25ft  |

The total length of the drain will be 7852 feet.

The 24" CMP under 151st Street North of STR 13 and the 24" Conc. Box Culvert under Grassy Branch Road North East of STR 38 was included as part of the drain. Also, all the six (6") inch SSD was included, but the length may change with the "As Built".

#### BRIDLEWOOD Sec. 11 Engineers Estimate for:

Drainage

| 1 tem No. 1 2 3 4 5 6 7 8 9 10 11 12 13 | Description Earthwork 6" Sub Surface Drains SSD Access 12"RCP 15"RCP 18"RCP 27"RCP 30"RCP 36"RCP 42"RCP Yard Inlet Solid Lid Manhole Curb Inlet | Quantity Unit 5500 C.Y. 324 L.F. 27 Ea. 575 L.F. 353 L.F. 253 L.F. 223 L.F. 713 L.F. 473 L.F. 1183 L.F. 1183 L.F. 13 Ea. 8 Ea. 13 Ea. 1 Ea. | \$1.70<br>\$4.00<br>\$30.00<br>\$11.00<br>\$13.00<br>\$17.50<br>\$32.50<br>\$35.00<br>\$47.00<br>\$52.50<br>\$450.00<br>\$450.00<br>\$225.00 | \$9,350.00<br>\$1,296.00<br>\$810.00<br>\$6,325.00<br>\$4,589.00<br>\$4,427.50<br>\$7,247.50<br>\$24,955.00<br>\$22,231.00<br>\$62,107.50<br>\$5,850.00<br>\$4,000.00<br>\$5,850.00<br>\$225.00 |
|-----------------------------------------|-------------------------------------------------------------------------------------------------------------------------------------------------|---------------------------------------------------------------------------------------------------------------------------------------------|----------------------------------------------------------------------------------------------------------------------------------------------|-------------------------------------------------------------------------------------------------------------------------------------------------------------------------------------------------|
| 13                                      | Curb Inlet                                                                                                                                      | 13 Ea.                                                                                                                                      | \$450.00                                                                                                                                     | \$5,850.00                                                                                                                                                                                      |
| 14<br>15<br>16<br>17                    | 48" Metal End Section<br>Rip Rap<br>Straw Bales<br>Grass and Mulch                                                                              | 6 Tons<br>100 Ea.<br>17600 S.Y.                                                                                                             | \$25.00<br>\$1.25<br>\$0.10                                                                                                                  | \$150.00<br>\$125.00<br>\$1,760.00                                                                                                                                                              |
|                                         |                                                                                                                                                 |                                                                                                                                             | TOTAL                                                                                                                                        | \$161,298.50                                                                                                                                                                                    |