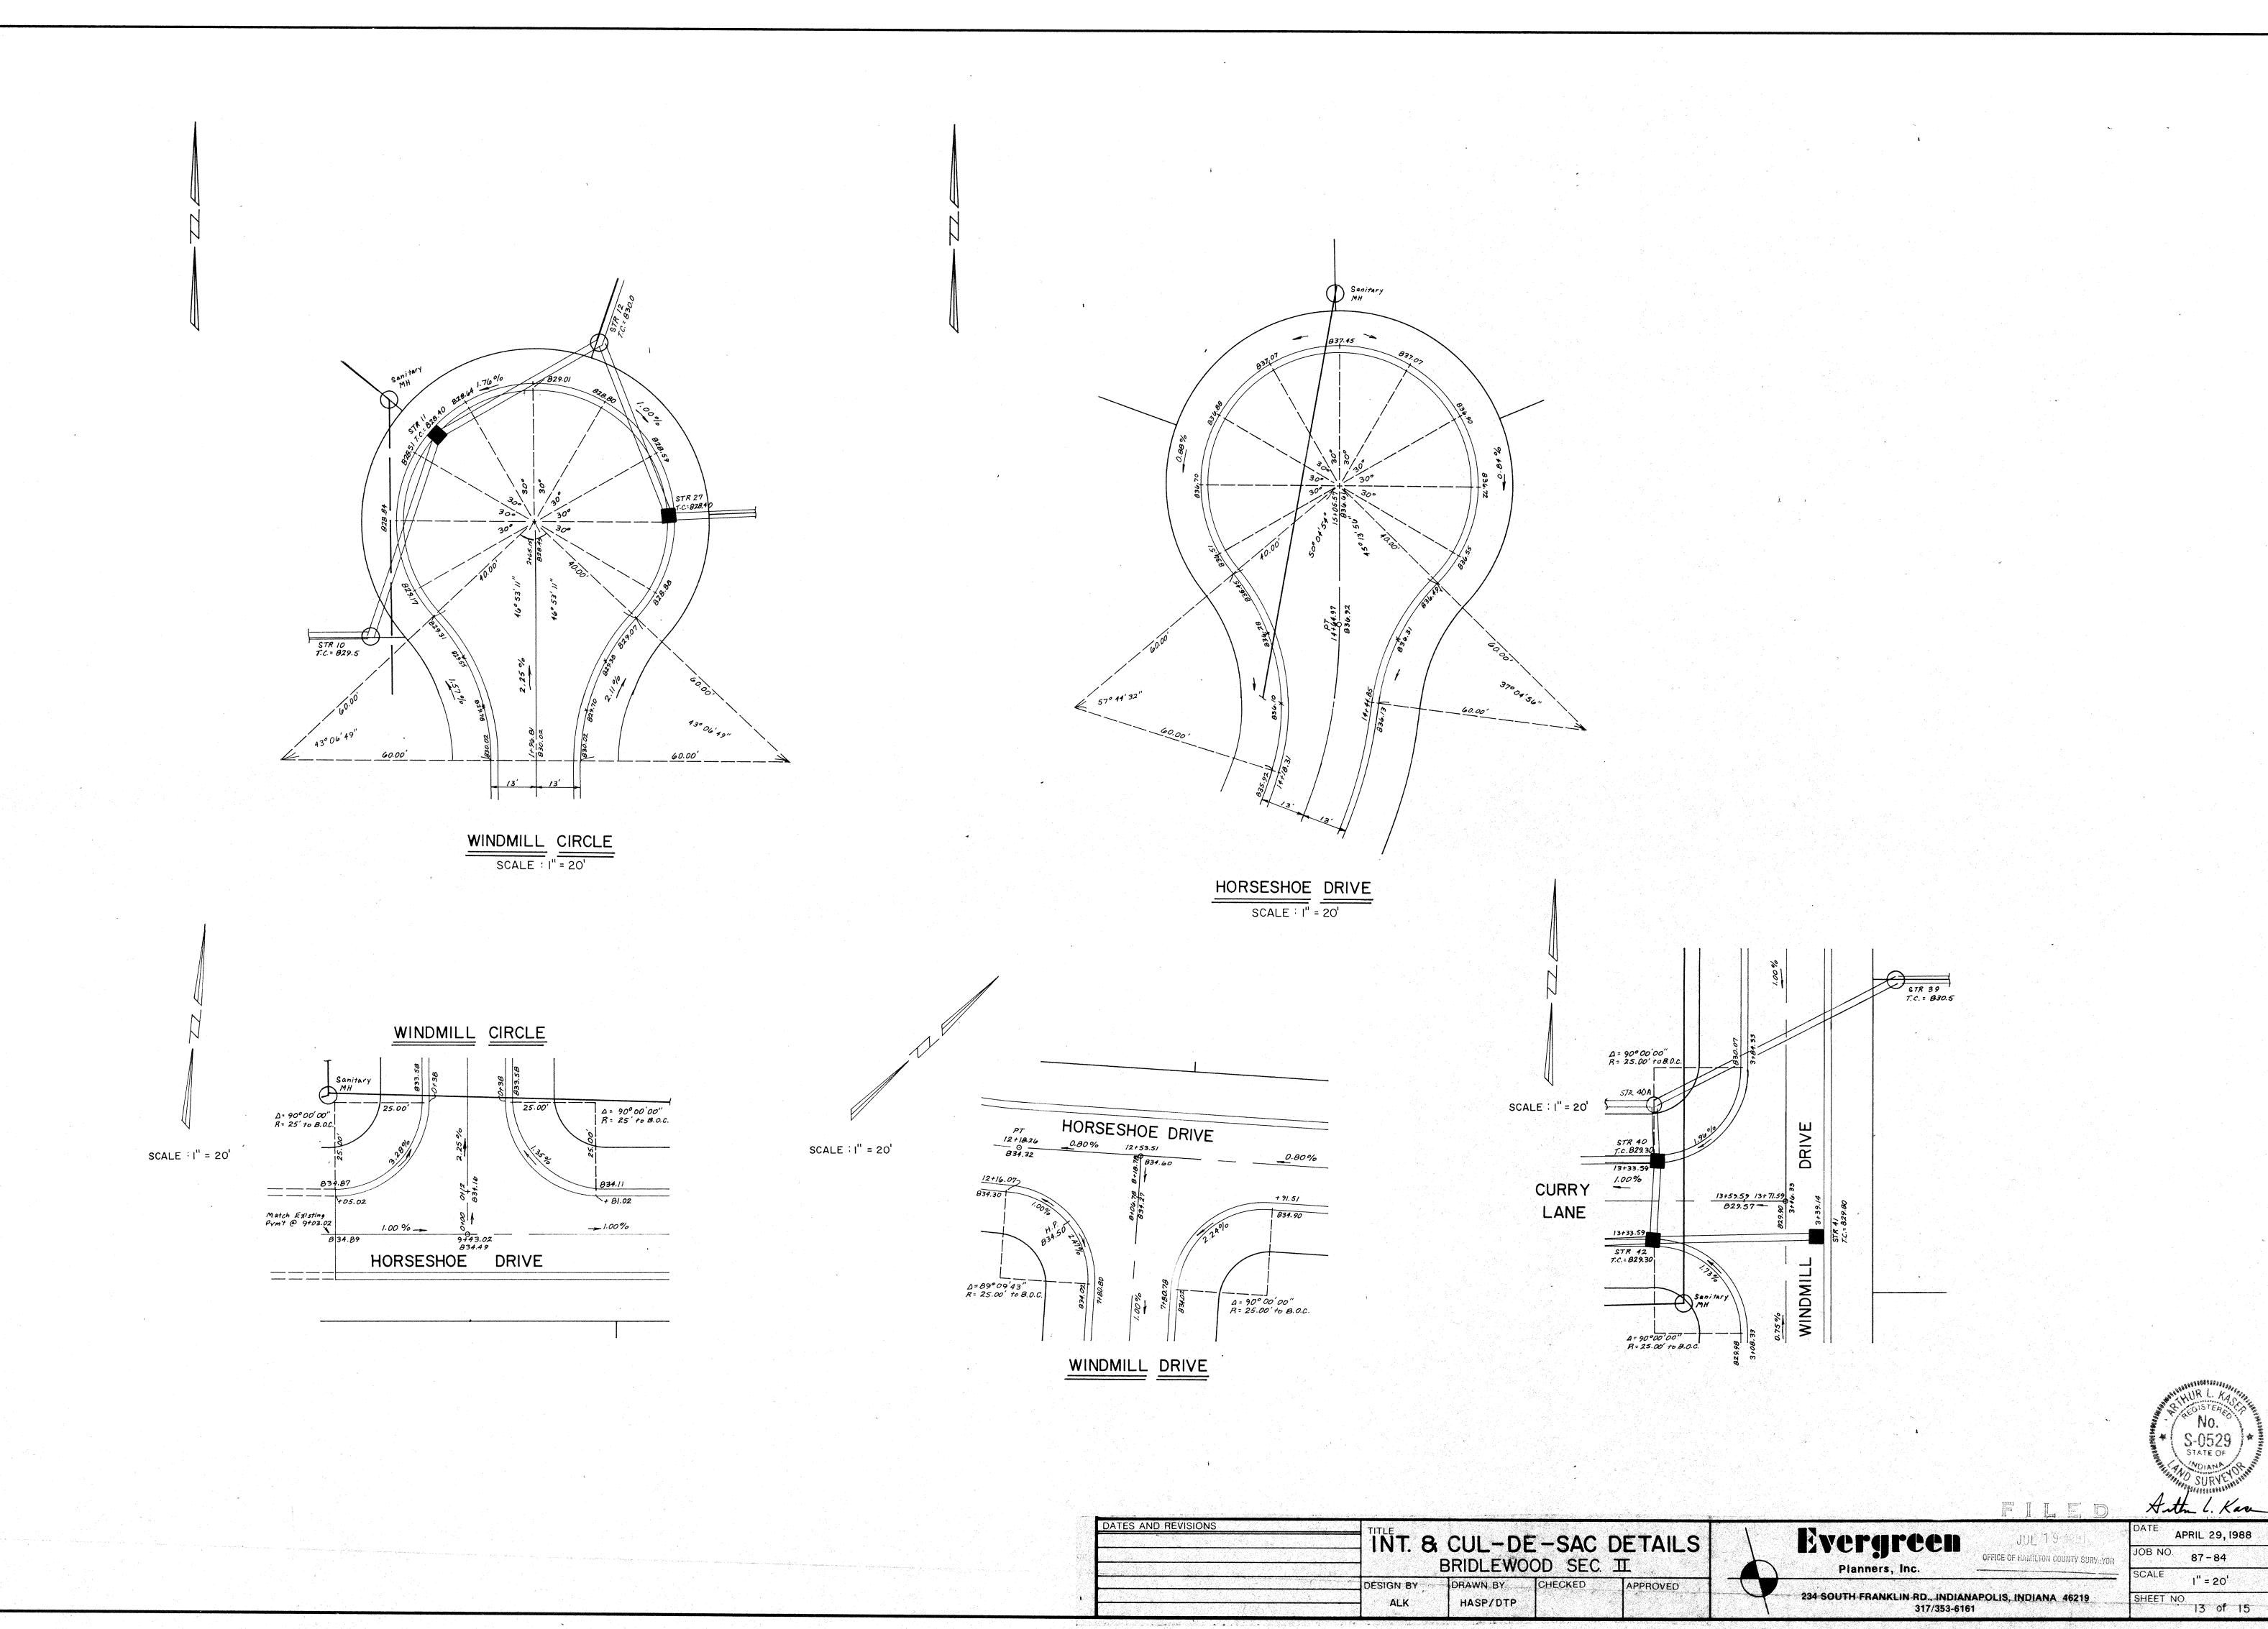

| 6" SSD  | 3822ft | 27" | RCP | 223ft  | Open Ditch    | 160ft |
|---------|--------|-----|-----|--------|---------------|-------|
| 12" RCP | 597ft  | 30" | RCP | 728ft  | 24" CMP       | 25ft  |
| 15" RCP | 353ft  | 36" | RCP | 473ft  | 24" Conc. Box |       |
| 18" RCP | 253ft  | 42" | RCP | 1183ft | Culvert       | 25ft  |