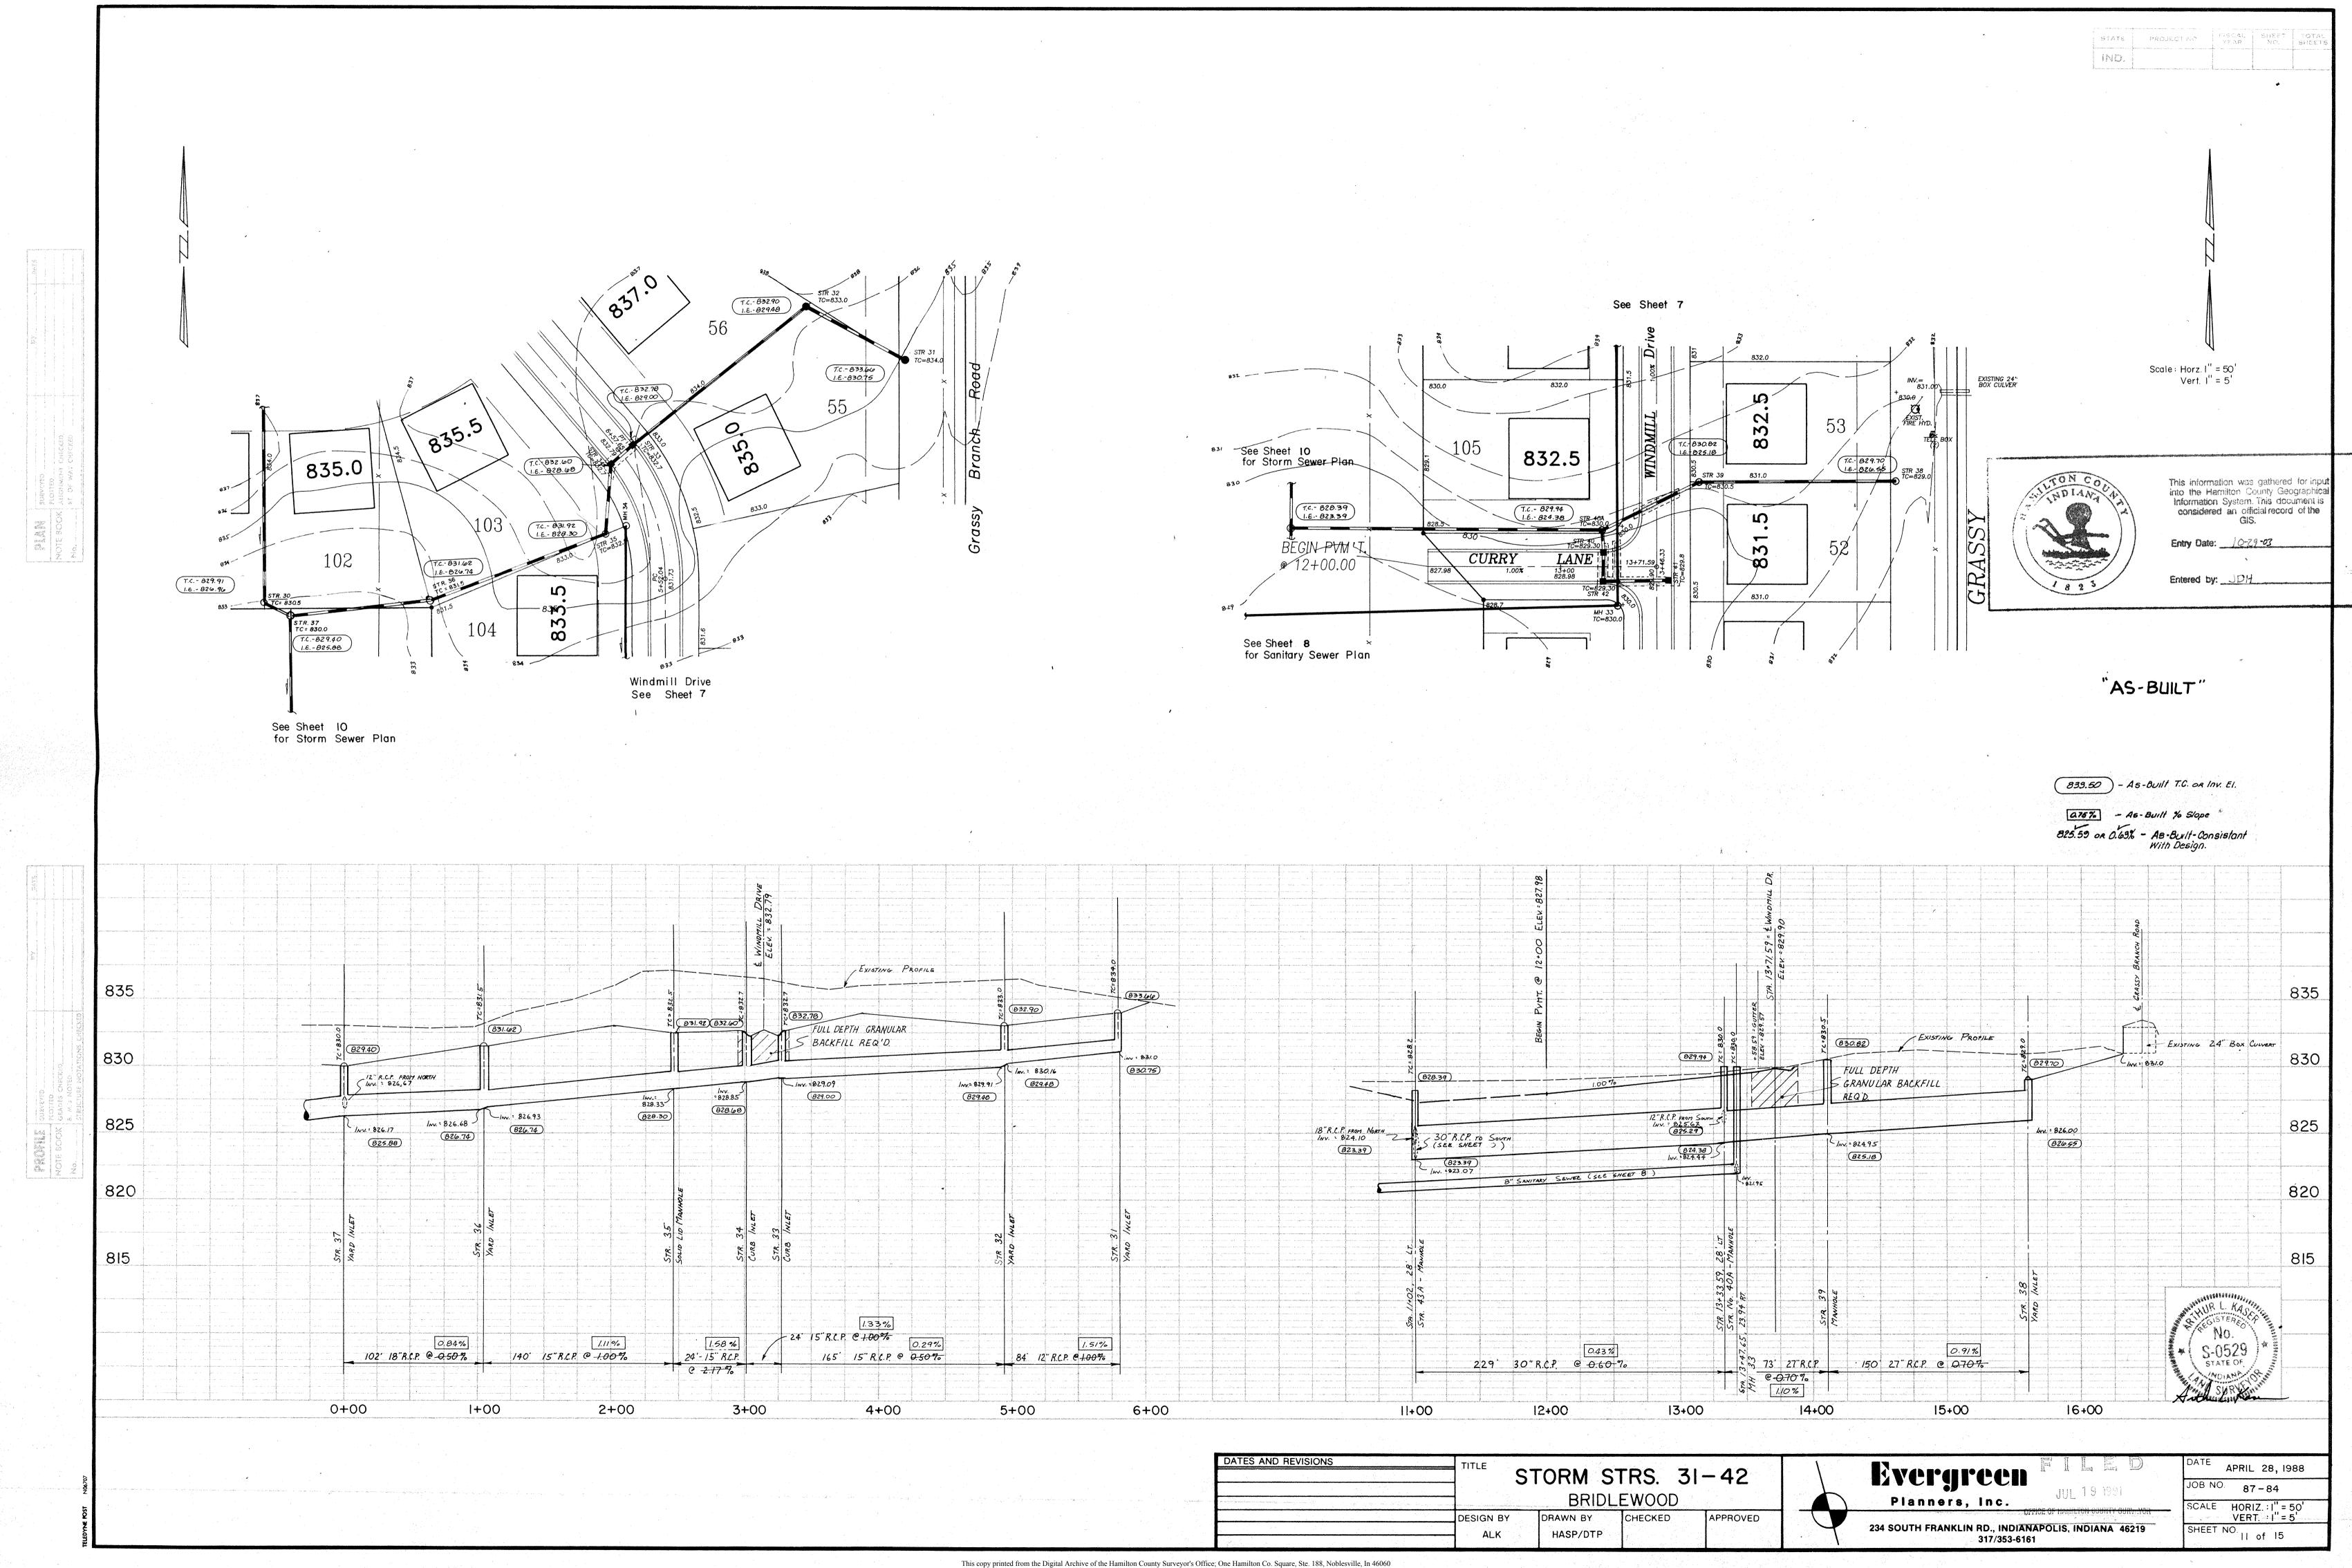

| 6" SSD  | 3822ft | 27" | RCP | 223ft  | Open Ditch    | 160ft |
|---------|--------|-----|-----|--------|---------------|-------|
| 12" RCP | 597ft  | 30" | RCP | 728ft  | 24" CMP       | 25ft  |
| 15" RCP | 353ft  | 36" | RCP | 473ft  | 24" Conc. Box |       |
| 18" RCP | 253ft  | 42" | RCP | 1183ft | Culvert       | 25ft  |

The total length of the drain will be 7852 feet.

The 24" CMP under 151st Street North of STR 13 and the 24" Conc. Box Culvert under Grassy Branch Road North East of STR 38 was included as part of the drain. Also, all the six (6") inch SSD was included, but the length may change with the "As Built".