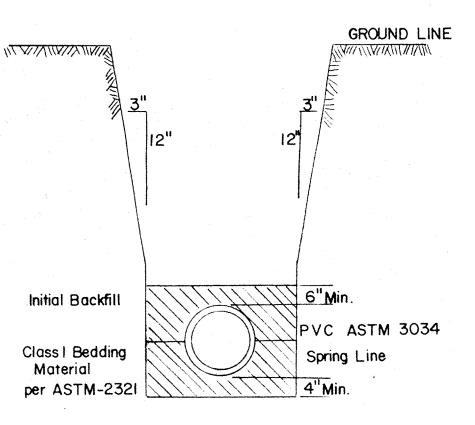

| 6" SSD  | 3822ft | 27" | RCP | 223ft  | Open Ditch    | 160ft |
|---------|--------|-----|-----|--------|---------------|-------|
| 12" RCP | 597ft  | 30" | RCP | 728ft  | 24" CMP       | 25ft  |
| 15" RCP | 353ft  | 36" | RCP | 473ft  | 24" Conc. Box |       |
| 18" RCP | 253ft  | 42" | RCP | 1183ft | Culvert       | 25ft  |

The total length of the drain will be 7852 feet.

The 24" CMP under 151st Street North of STR 13 and the 24" Conc. Box Culvert under Grassy Branch Road North East of STR 38 was included as part of the drain. Also, all the six (6") inch SSD was included, but the length may change with the "As Built".