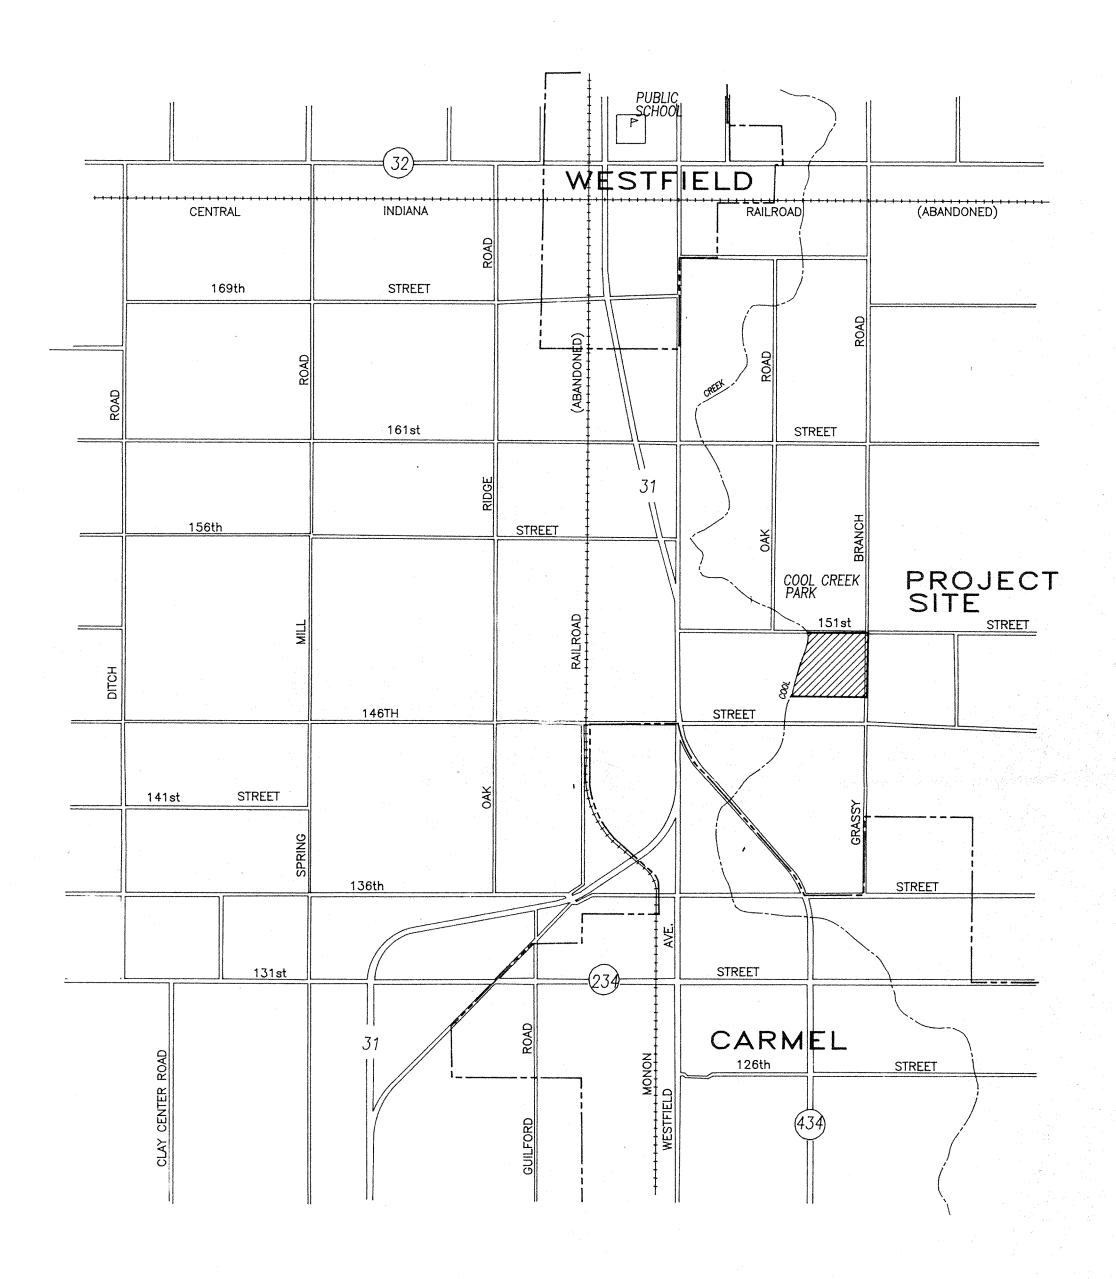

7277.96 7,277.96 0

776=9626

Noblesville, Ind. 46060 December 6, 1988

TO Hamilton County Drainage Board

RE: Bridlewood Drain, Section II

Attached is a petition, non-enforcement request, plans, calculations, quanity summary and assessment roll for the Bridlewood Drain, Section II.

The total length of the drain will be 7852 feet.

The 24" CMP under 151st Street North of STR 13 and the 24" Conc. Box Culvert under Grassy Branch Road North East of STR 38 was included as part of the drain. Also, all the six (6") inch SSD was included, but the length may change with the "As Built".

| In      | the | matter | of | the BRIDLEWOOD  | Subdivision |
|---------|-----|--------|----|-----------------|-------------|
| Section | ΙI  |        |    | Drain Petition. |             |

Petitioner is the owner of all lots in the land affected by the proposed new regulated drain. The drainage will affect various lots in <a href="Bridlewood">Bridlewood</a>, a subdivision in Hamilton County, Indiana. The general route of such drainage shall be in existing easements and along public roads as shown in the plans on file in the Surveyor's Office.