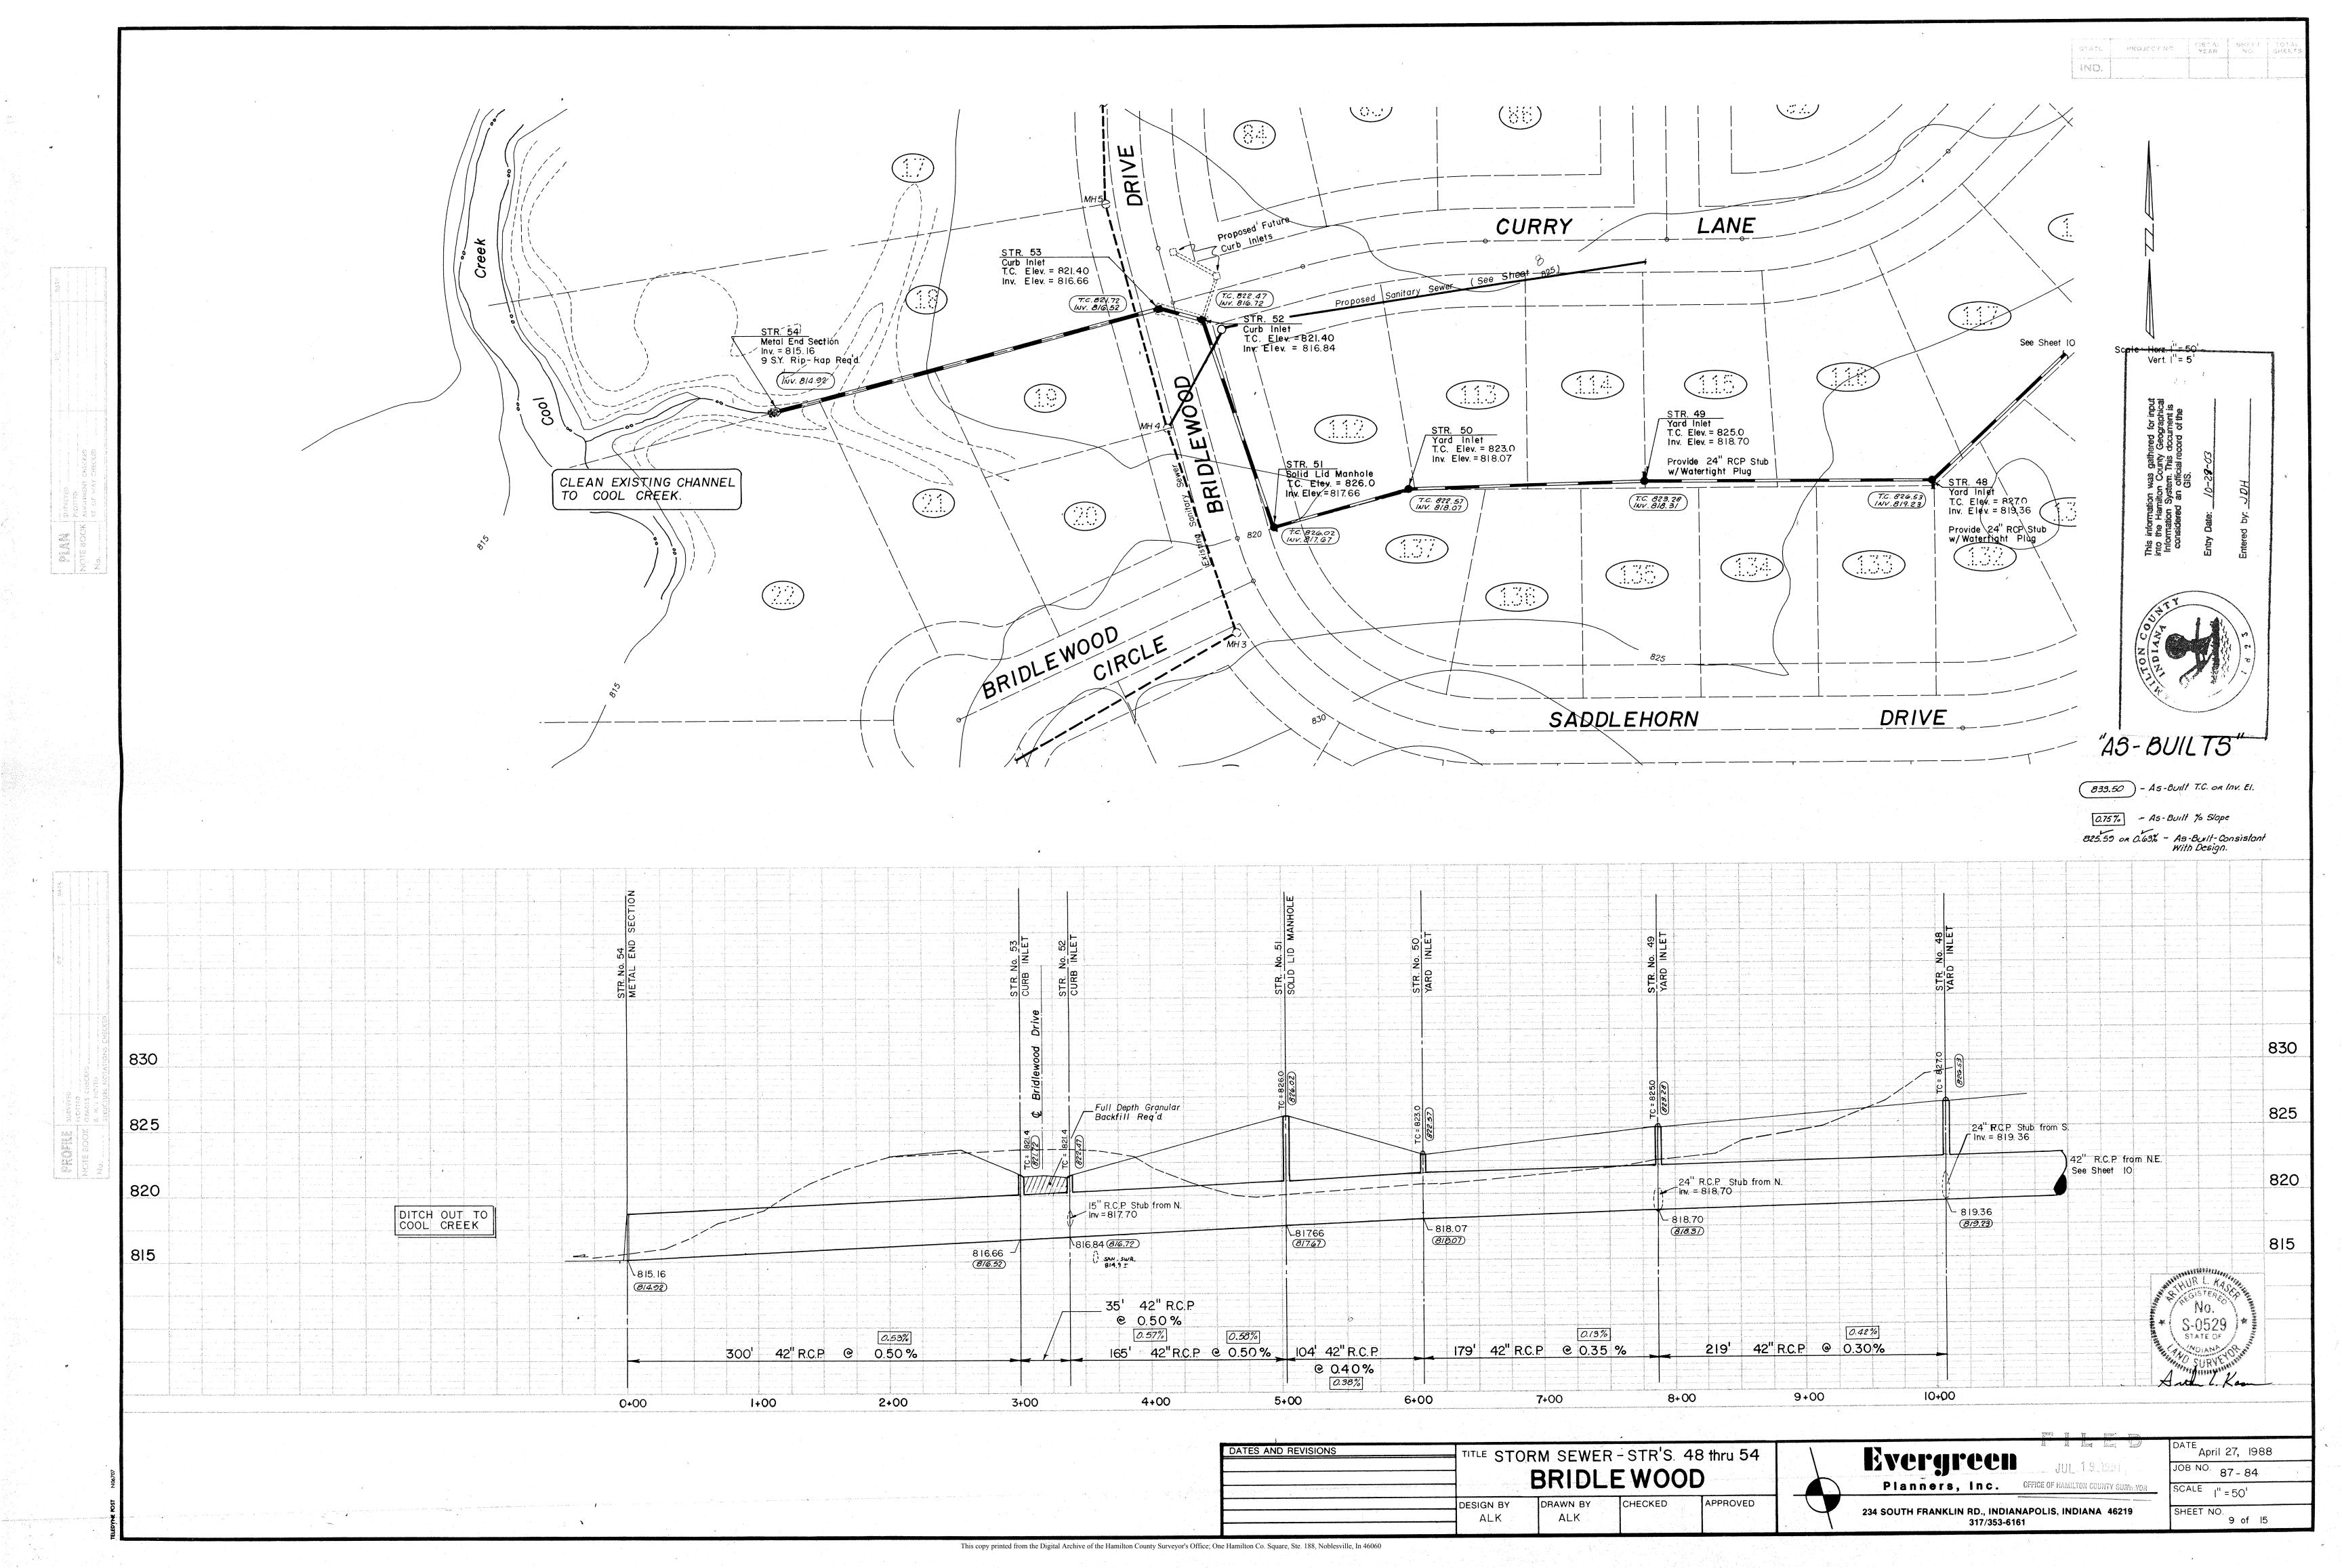

| 6" SSD  | 3822ft | 27" | RCP | 223ft  | Open Ditch    | 160ft |
|---------|--------|-----|-----|--------|---------------|-------|
| 12" RCP | 597ft  | 30" | RCP | 728ft  | 24" CMP       | 25ft  |
| 15" RCP | 353ft  | 36" | RCP | 473ft  | 24" Conc. Box |       |
| 18" RCP | 253ft  | 42" | RCP | 1183ft | Culvert       | 25ft  |

The total length of the drain will be 7852 feet.

The 24" CMP under 151st Street North of STR 13 and the 24" Conc. Box Culvert under Grassy Branch Road North East of STR 38 was included as part of the drain. Also, all the six (6") inch SSD was included, but the length may change with the "As Built".