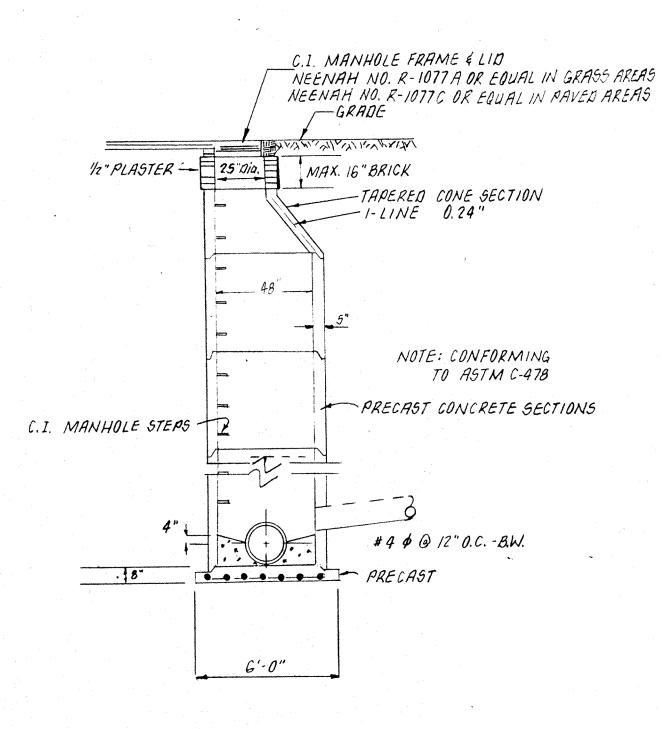

| 6" SSD  | 3822ft | 27" | RCP | 223ft  | Open Ditch    | 160ft |
|---------|--------|-----|-----|--------|---------------|-------|
| 12" RCP | 597ft  | 30" | RCP | 728ft  | 24" CMP       | 25ft  |
| 15" RCP | 353ft  | 36" | RCP | 473ft  | 24" Conc. Box |       |
| 18" RCP | 253ft  | 42" | RCP | 1183ft | Culvert       | 25ft  |

The total length of the drain will be 7852 feet.

The 24" CMP under 151st Street North of STR 13 and the 24" Conc. Box Culvert under Grassy Branch Road North East of STR 38 was included as part of the drain. Also, all the six (6") inch SSD was included, but the length may change with the "As Built".