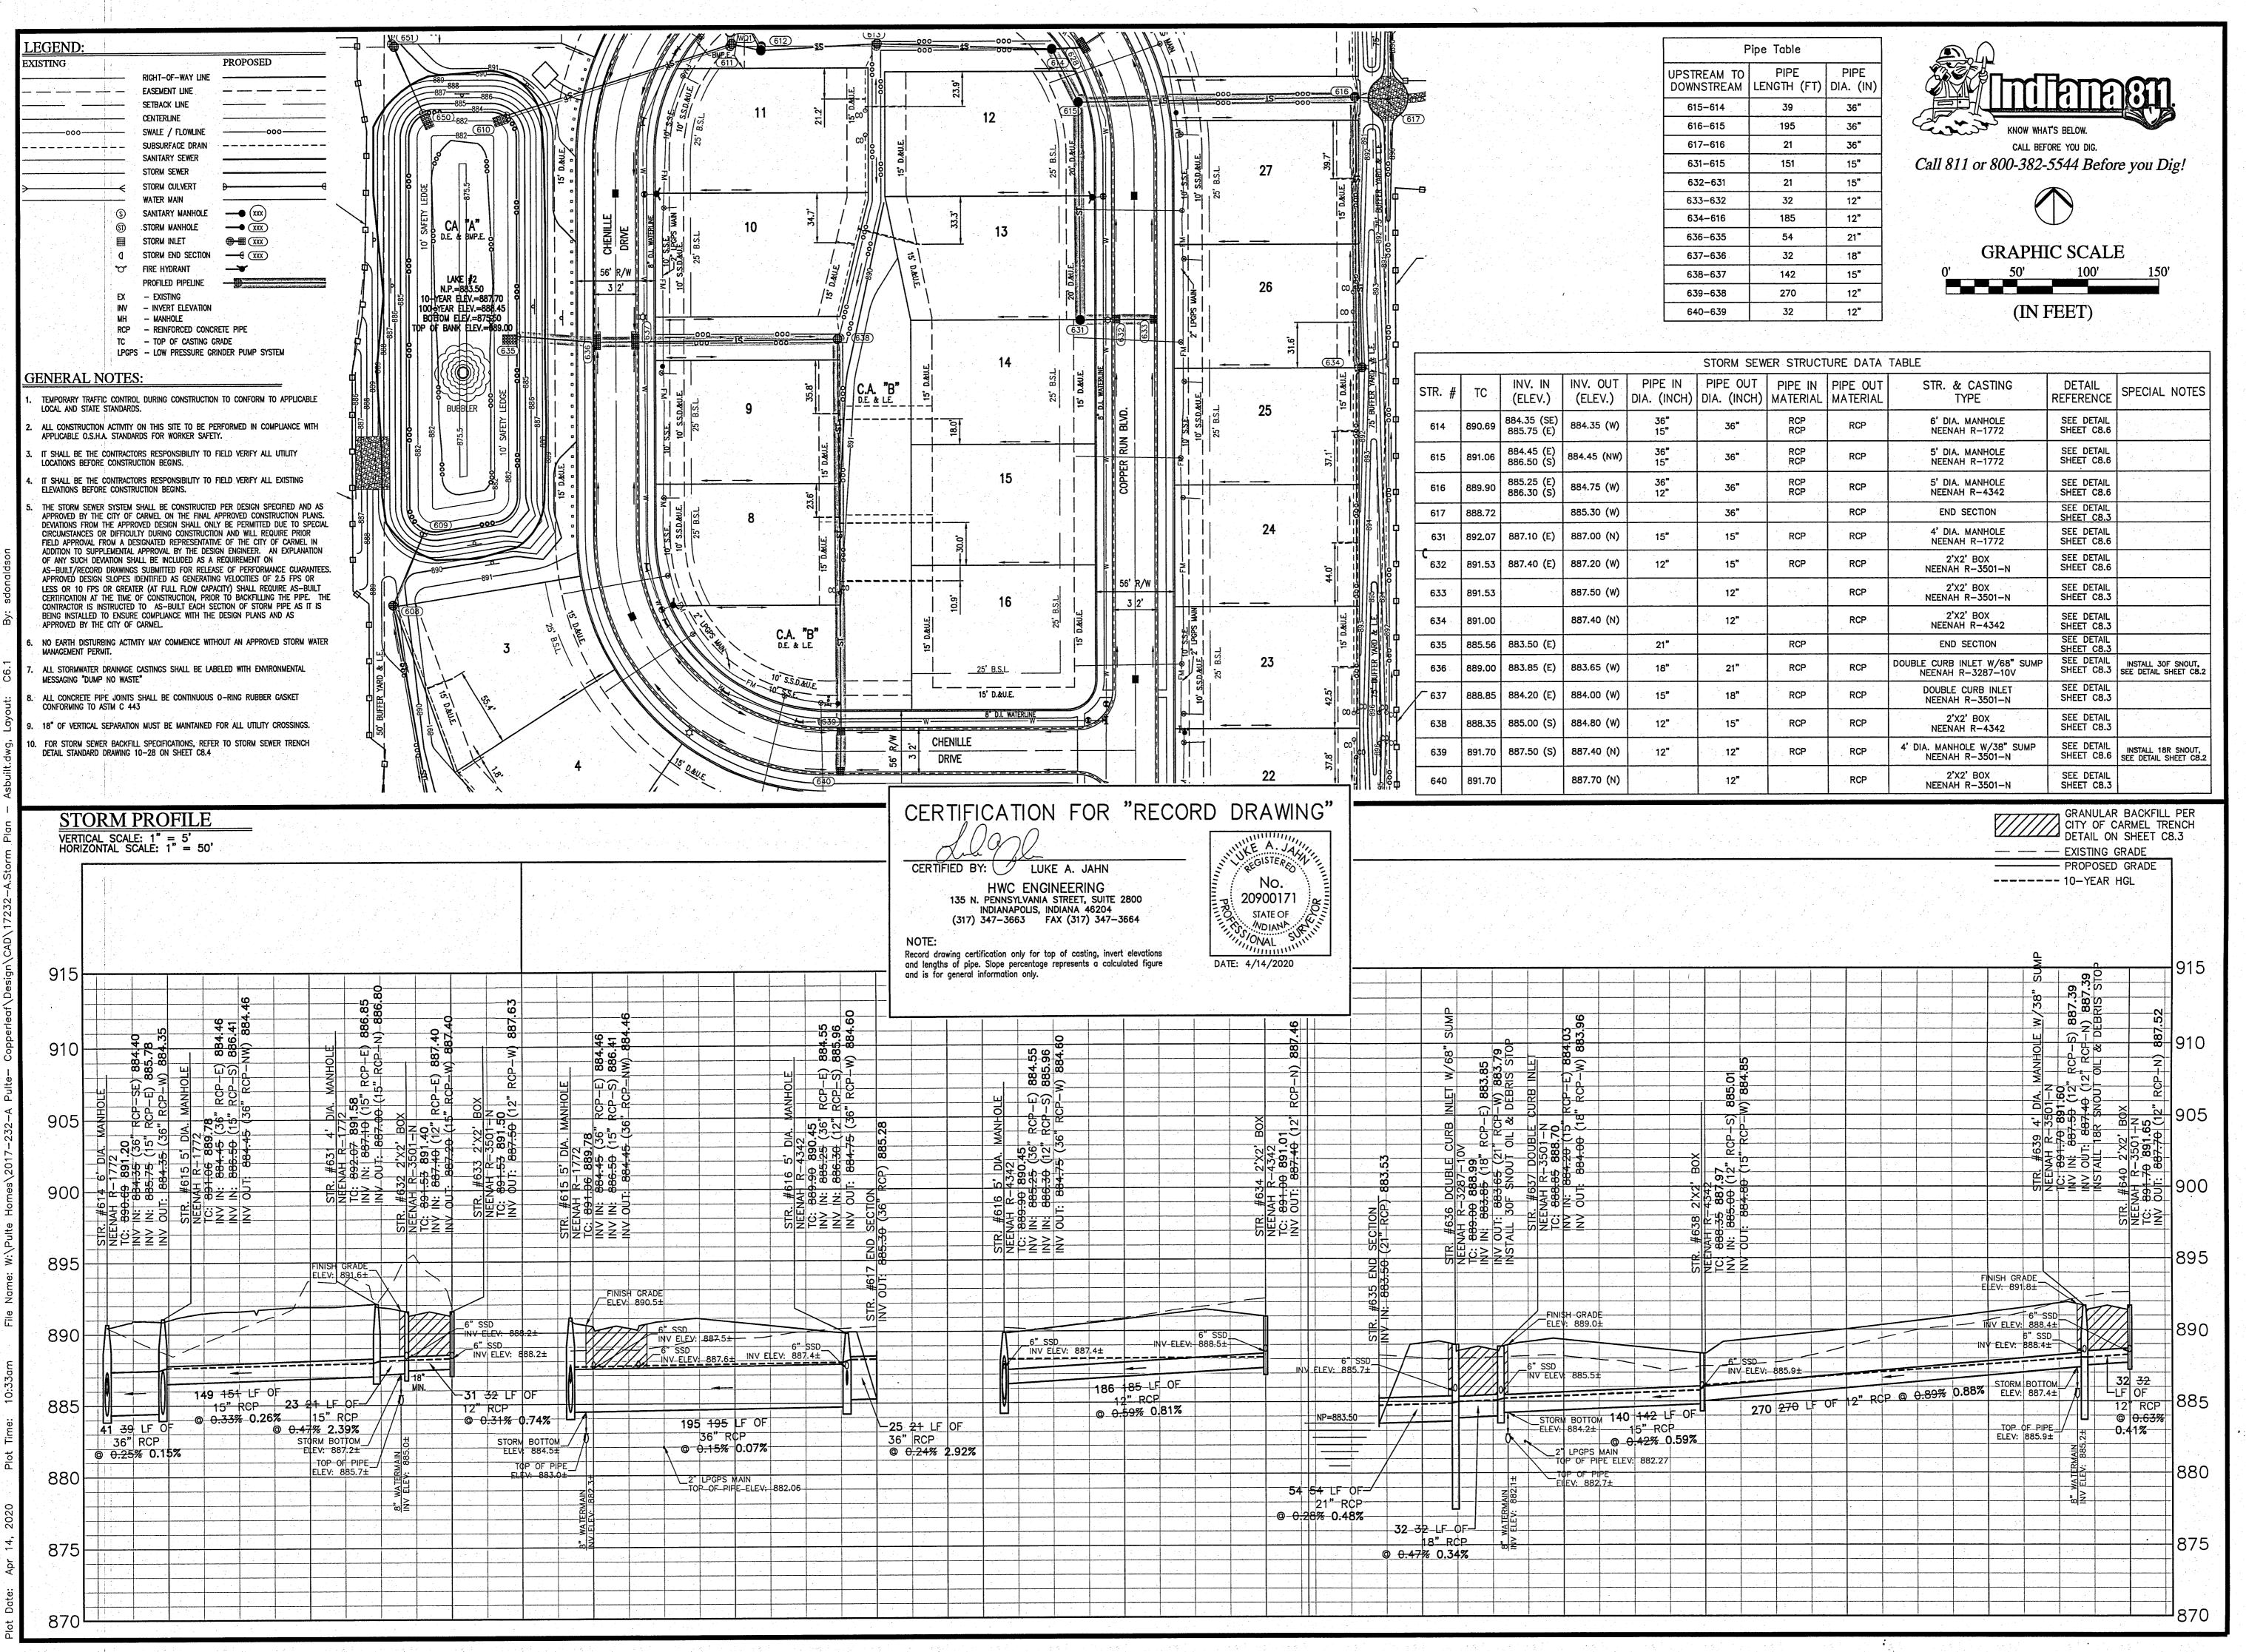

| 12" RCP  | 655 ft. | 24" RCP    | 569 ft.   |
|----------|---------|------------|-----------|
| 15" RCP  | 715 ft. | 30' RCP    | 222 ft.   |
| 15" HDPE | 8 ft.   | 36" RCP    | 483 ft.   |
| 18" RCP  | 151 ft. | 42" RCP    | 165 ft.   |
| 21" RCP  | 576 ft. | 6" SSD     | 3,120 ft. |
|          |         | Open Ditch | 15 ft     |

The total length of the drain will be 6,679 feet.

The retention ponds (Lake #1 and Lake #2) located in Common Area A are not to be considered part of the regulated drain. Pond maintenance assumed by the Drainage Board shall only include the inlets and outlets as part of the regulated drain. The maintenance of the retention ponds (lakes) such as sediment removal and erosion control along the banks, mowing and aquatic vegetation maintenance and control will be the responsibility of the Homeowners Association The Board will retain jurisdiction for ensuring the storage volume for which the pond was designed will be retained. Thereby, allowing no fill or easement encroachments.

The subsurface drains (SSD) to be part of the regulated drain are those main lines located in rear yards and common areas. The SSD's in the street will not be part of the regulated drain due to street trees and the Hamilton County Drainage Board discussion on July 9, 2018, (see Hamilton County Drainage Board Minute Book 18, Pages 204 to 206). The street SSD will be the maintenance responsibility of the City of Carmel. Only the main SSD lines which are located within the easement are to be maintained as regulated drain. Laterals for individual lots will not be considered part of the regulated drain. The portion of the SSD which will be regulated are as follows:

### Rear Yard SSDs:

Rear yard lots 1 and 2 from Str. 651 running north to riser Rear yard lots 3 and 4 from Str. 608 running south east to riser Rear yard lots 5 and 6 from Str. 644 running west to riser Rear yard lots 6 and 7 from Str. 644 running east to riser Rear yard lots 8 and 9 from Str. 638 running south to riser Rear yard lots 10 and 11 from Str. 638 running north to riser Rear yard lot 11 from Str. 613 running south to riser Rear yard lots 17 and 18 from Str. 644 running south to riser Rear yard lots 19 to 20 from Str. 647 running south to riser Common Area C from Str. 647 running south to riser Rear yard lots 21 and 22 from Str. 647 running north to riser Common Area C from Str. 647 running north to riser Rear yard lots 23 to 25 from Str. 634 running south to riser Rear yard lot 26 from Str. 634 running north to riser Rear yard lots 26 and 27 from Str. 616 running south to riser Rear yard lot 28 from Str. 616 running north to riser Common Area C from Str. 616 running south to riser Common Area C from Str. 616 running south to riser Common Area A from Str. 621 to Str. 622 Common Area A from Str. 622 running north west to riser