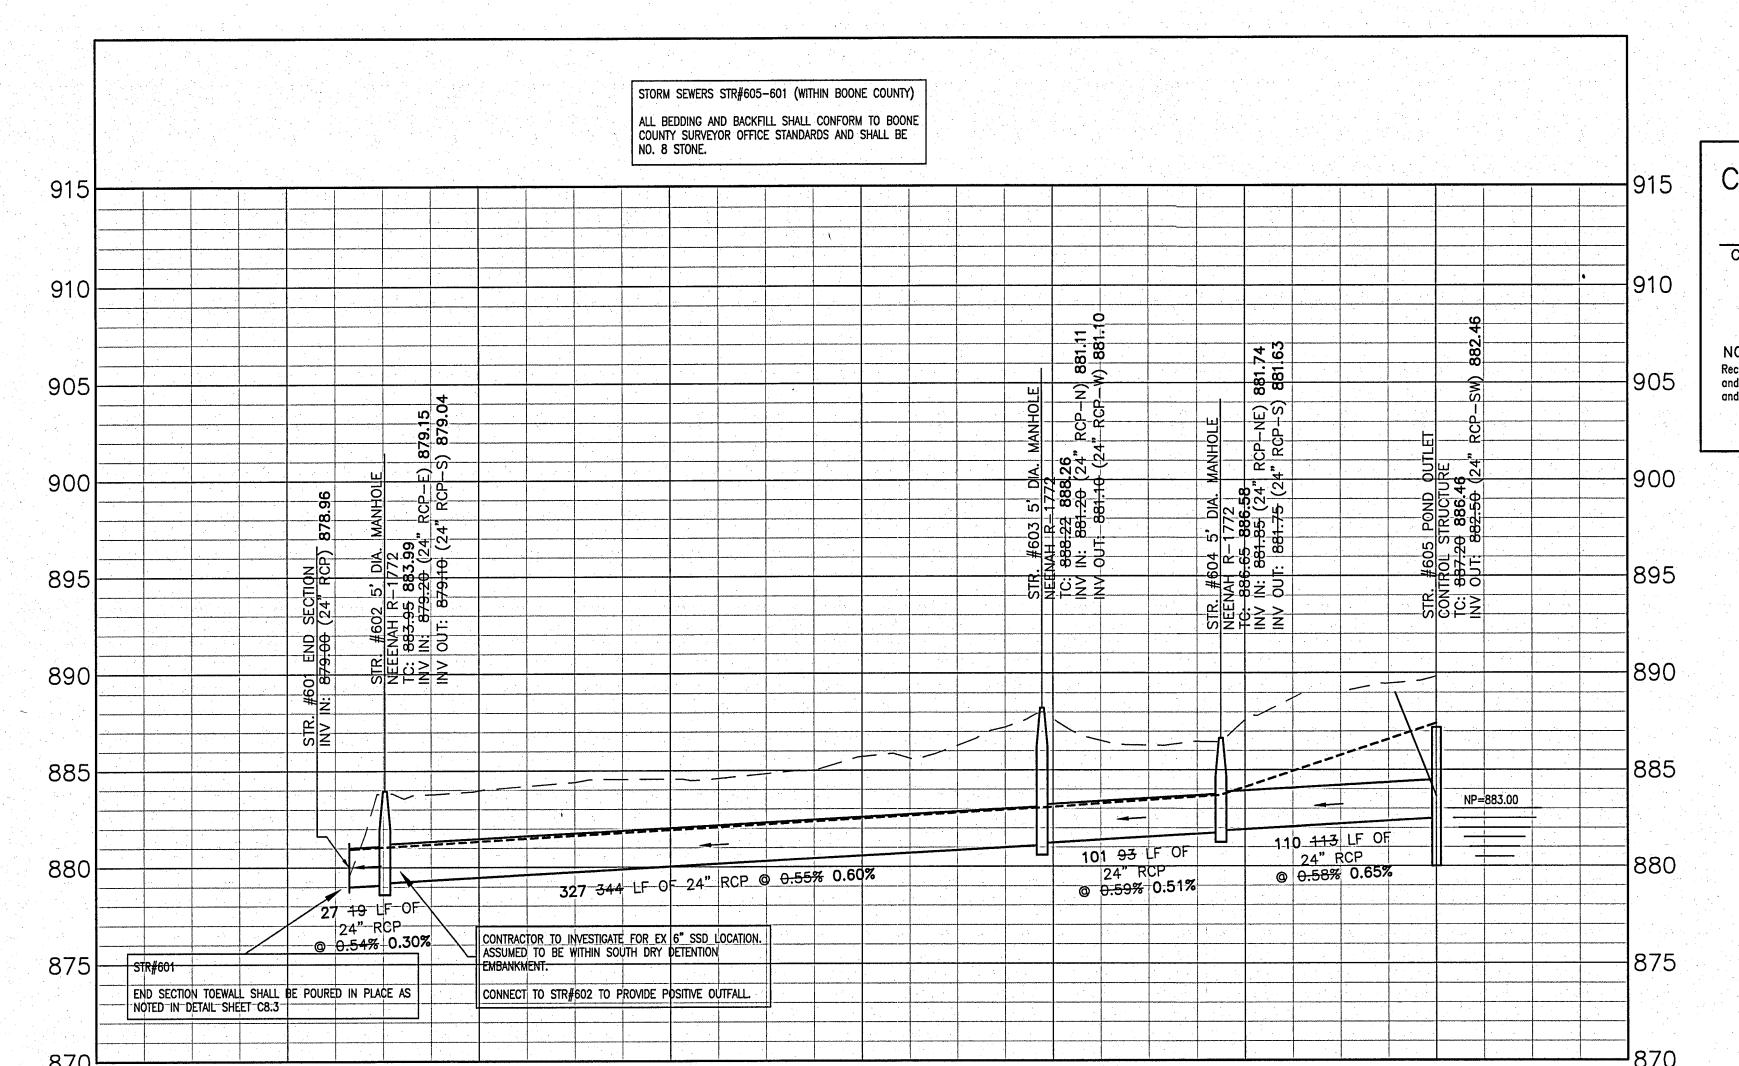

The portion of drain within Boone County will consist of approximately 484 feet of 24" RCP and 15 feet of open ditch. The 24" RCP will begin approximately 28 feet northeast of Str. 604 and terminate at Str. 601. The open ditch shall be that section between Str. 601 and the south property line of Austin Oaks Section 10 Meadows Block "B".