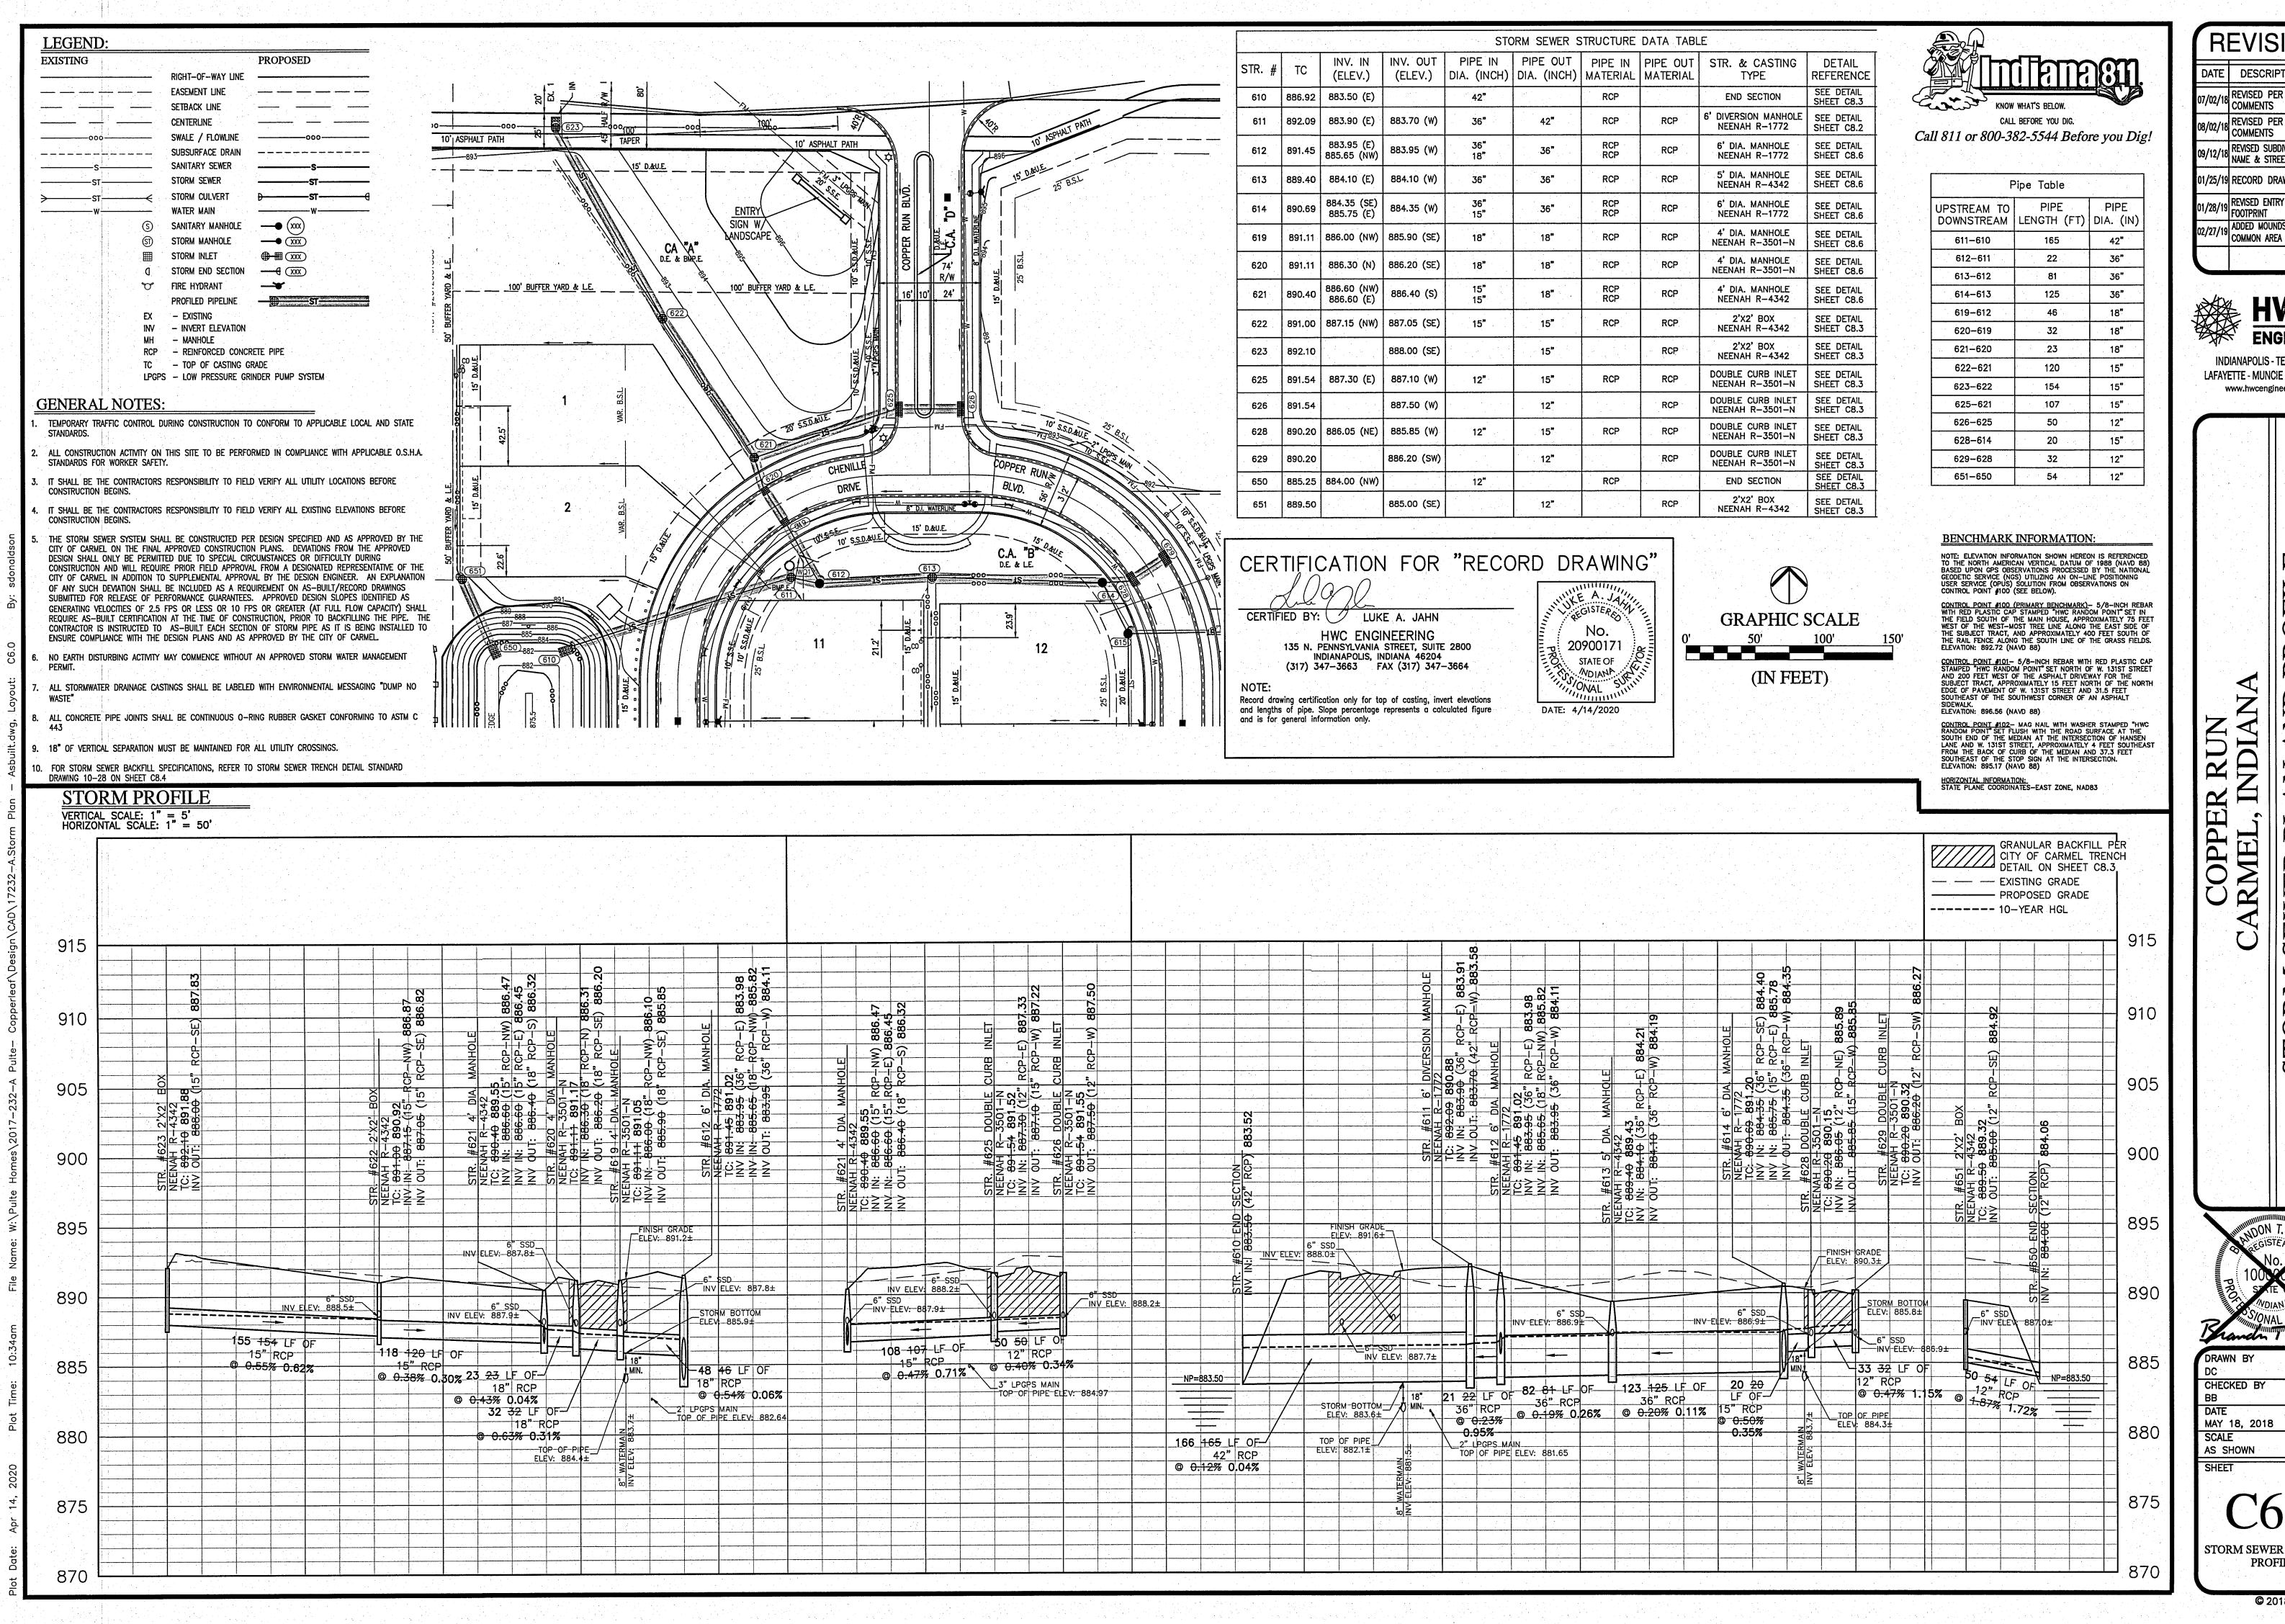

| 12" RCP  | 655 ft. | 24" RCP    | 569 ft.   |
|----------|---------|------------|-----------|
| 15" RCP  | 715 ft. | 30' RCP    | 222 ft.   |
| 15" HDPE | 8 ft.   | 36" RCP    | 483 ft.   |
| 18" RCP  | 151 ft. | 42" RCP    | 165 ft.   |
| 21" RCP  | 576 ft. | 6" SSD     | 3,120 ft. |
|          |         | Open Ditch | 15 ft     |

The total length of the drain will be 6,679 feet.

The retention ponds (Lake #1 and Lake #2) located in Common Area A are not to be considered part of the regulated drain. Pond maintenance assumed by the Drainage Board shall only include the inlets and outlets as part of the regulated drain. The maintenance of the retention ponds (lakes) such as sediment removal and erosion control along the banks, mowing and aquatic vegetation maintenance and control will be the responsibility of the Homeowners Association The Board will retain jurisdiction for ensuring the storage volume for which the pond was designed will be retained. Thereby, allowing no fill or easement encroachments.

The subsurface drains (SSD) to be part of the regulated drain are those main lines located in rear yards and common areas. The SSD's in the street will not be part of the regulated drain due to street trees and the Hamilton County Drainage Board discussion on July 9, 2018, (see Hamilton County Drainage Board Minute Book 18, Pages 204 to 206). The street SSD will be the maintenance responsibility of the City of Carmel. Only the main SSD lines which are located within the easement are to be maintained as regulated drain. Laterals for individual lots will not be considered part of the regulated drain. The portion of the SSD which will be regulated are as follows:

### Rear Yard SSDs:

Rear yard lots 1 and 2 from Str. 651 running north to riser Rear yard lots 3 and 4 from Str. 608 running south east to riser Rear yard lots 5 and 6 from Str. 644 running west to riser Rear yard lots 6 and 7 from Str. 644 running east to riser Rear yard lots 8 and 9 from Str. 638 running south to riser Rear yard lots 10 and 11 from Str. 638 running north to riser Rear yard lot 11 from Str. 613 running south to riser Rear yard lots 17 and 18 from Str. 644 running south to riser Rear yard lots 19 to 20 from Str. 647 running south to riser Common Area C from Str. 647 running south to riser Rear yard lots 21 and 22 from Str. 647 running north to riser Common Area C from Str. 647 running north to riser Rear yard lots 23 to 25 from Str. 634 running south to riser Rear yard lot 26 from Str. 634 running north to riser Rear yard lots 26 and 27 from Str. 616 running south to riser Rear yard lot 28 from Str. 616 running north to riser Common Area C from Str. 616 running south to riser Common Area C from Str. 616 running south to riser Common Area A from Str. 621 to Str. 622 Common Area A from Str. 622 running north west to riser