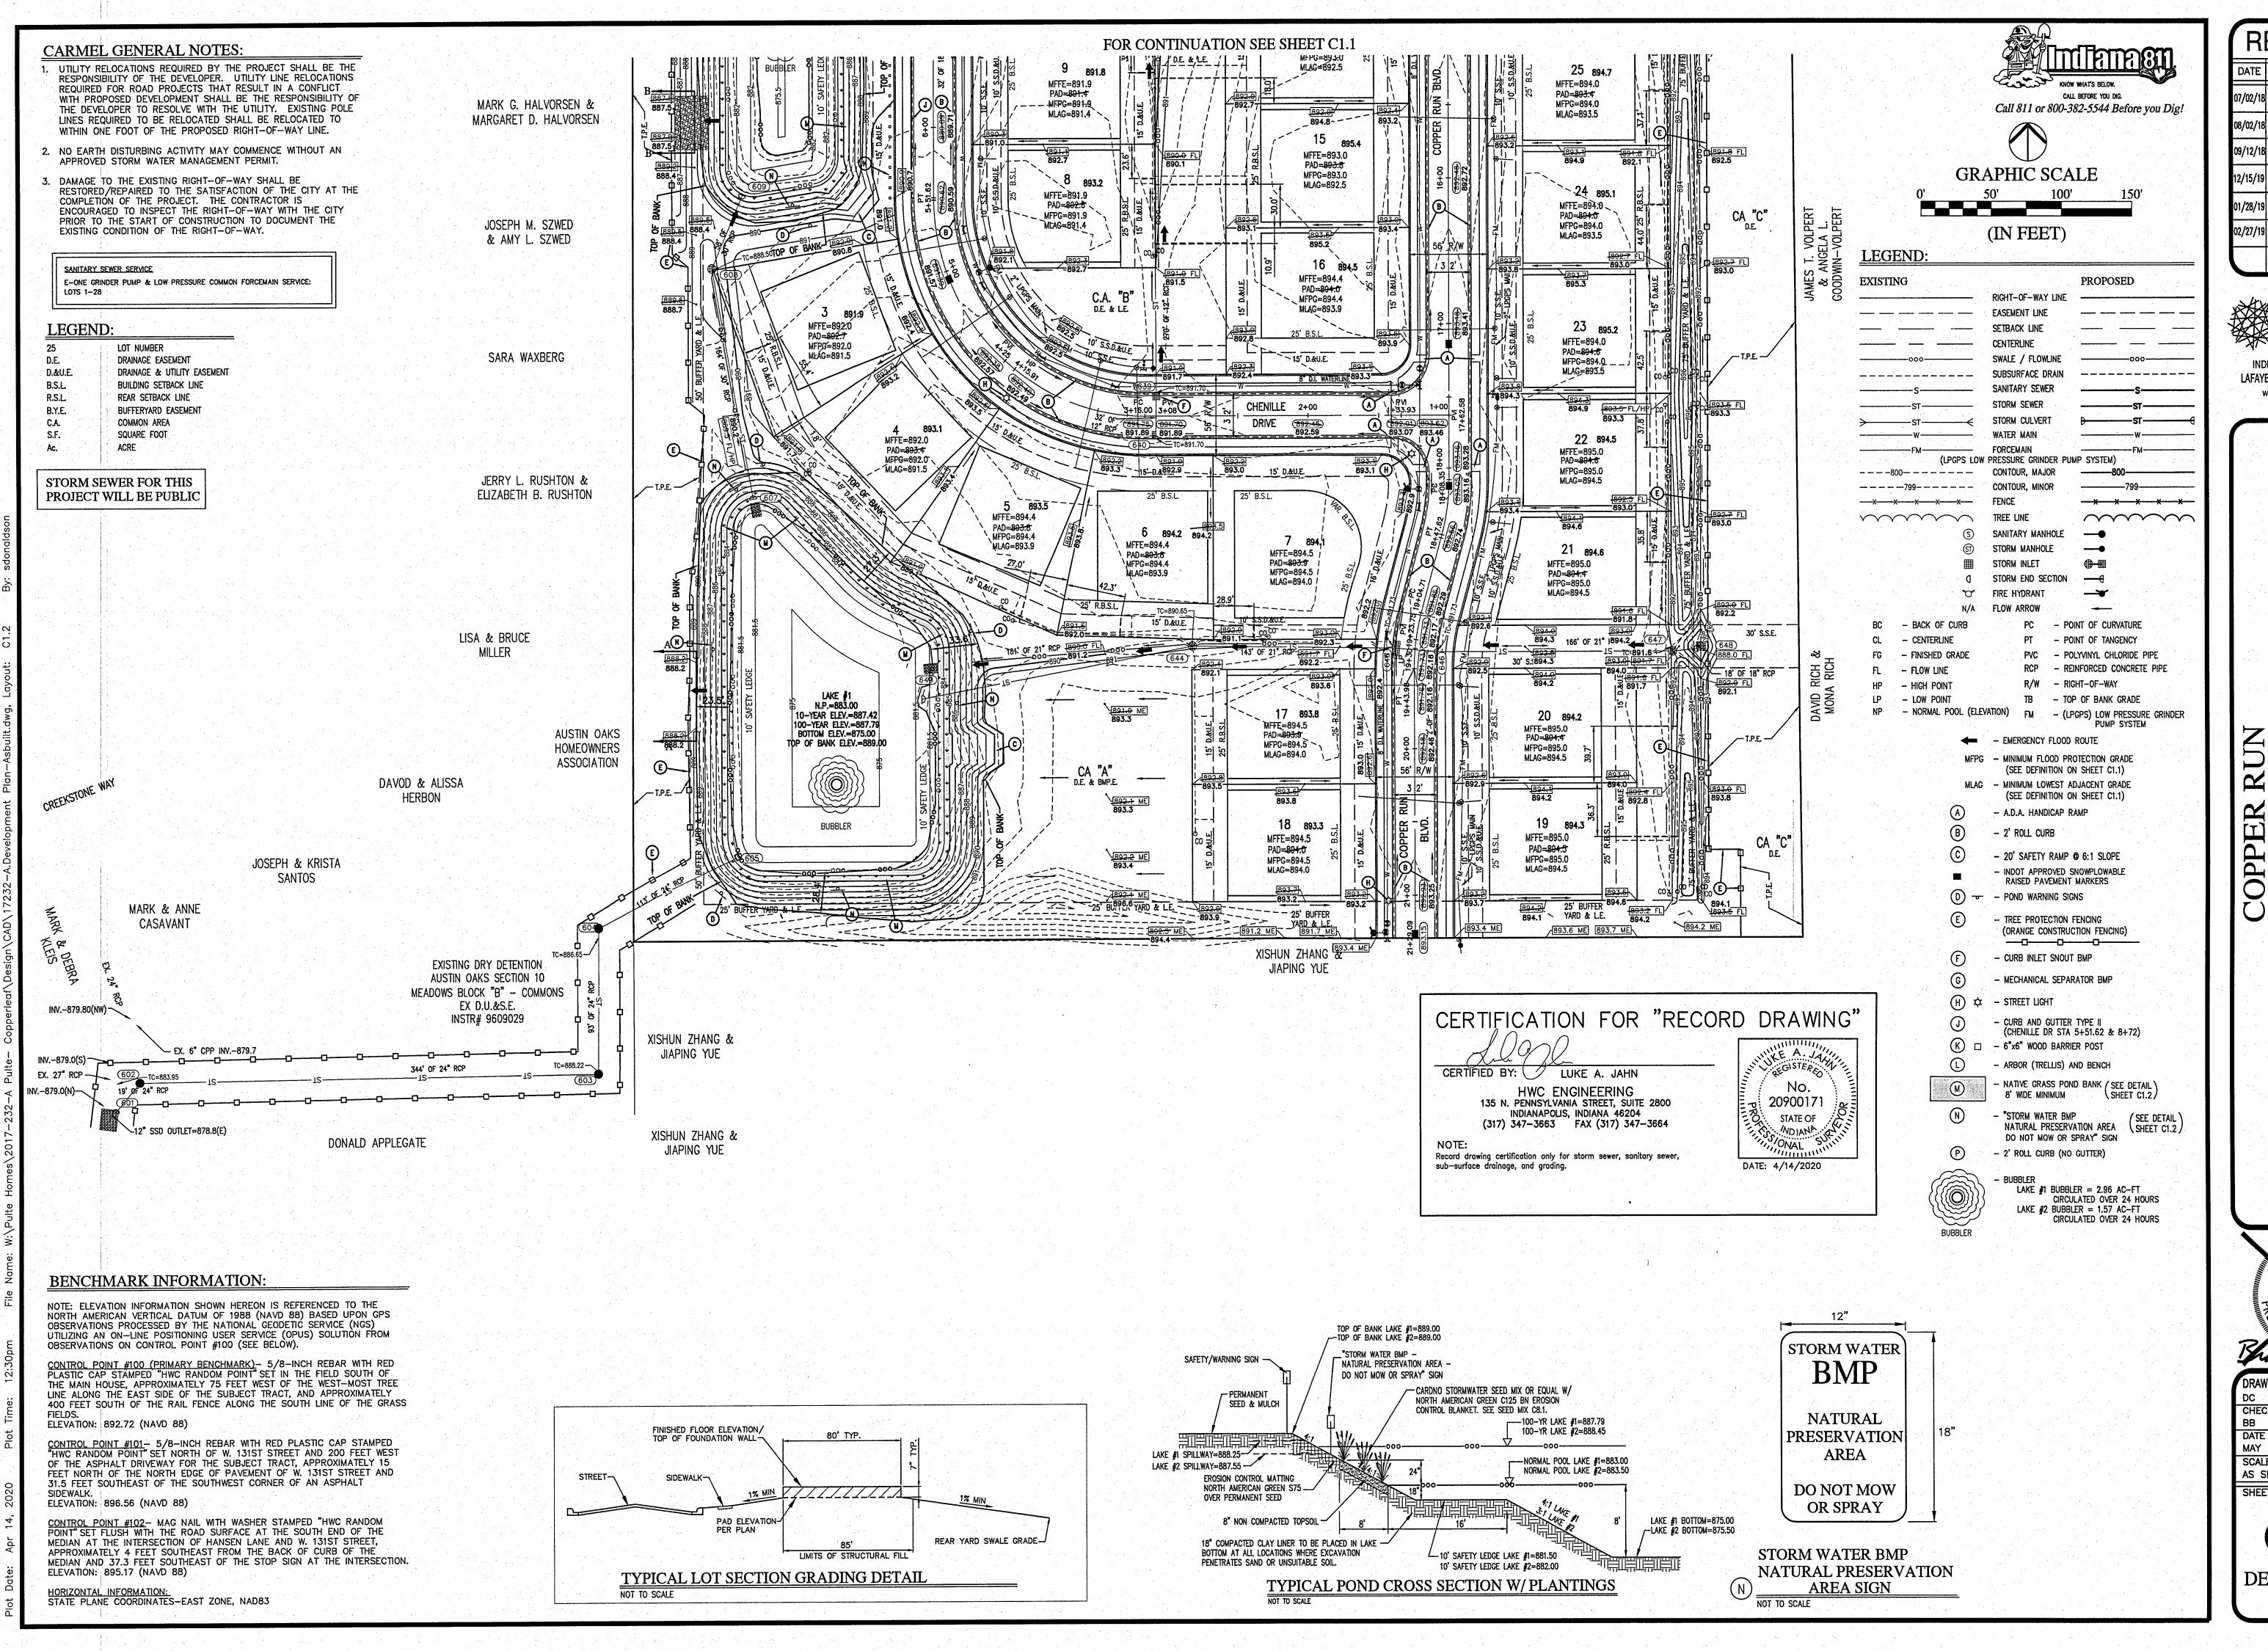

The total length of the drain will be 6,679 feet.

The retention ponds (Lake #1 and Lake #2) located in Common Area A are not to be considered part of the regulated drain. Pond maintenance assumed by the Drainage Board shall only include the inlets and outlets as part of the regulated drain. The maintenance of the retention ponds (lakes) such as sediment removal and erosion control along the banks, mowing and aquatic vegetation maintenance and control will be the responsibility of the Homeowners Association The Board will retain jurisdiction for ensuring the storage volume for which the pond was designed will be retained. Thereby, allowing no fill or easement encroachments.

The subsurface drains (SSD) to be part of the regulated drain are those main lines located in rear yards and common areas. The SSD's in the street will not be part of the regulated drain due to street trees and the Hamilton County Drainage Board discussion on July 9, 2018, (see Hamilton County Drainage Board Minute Book 18, Pages 204 to 206). The street SSD will be the maintenance responsibility of the City of Carmel. Only the main SSD lines which are located within the easement are to be maintained as regulated drain. Laterals for individual lots will not be considered part of the regulated drain. The portion of the SSD which will be regulated are as follows:

### Rear Yard SSDs:

Rear yard lots 1 and 2 from Str. 651 running north to riser Rear yard lots 3 and 4 from Str. 608 running south east to riser Rear yard lots 5 and 6 from Str. 644 running west to riser Rear yard lots 6 and 7 from Str. 644 running east to riser Rear yard lots 8 and 9 from Str. 638 running south to riser Rear yard lots 10 and 11 from Str. 638 running north to riser Rear yard lot 11 from Str. 613 running south to riser Rear yard lots 17 and 18 from Str. 644 running south to riser Rear yard lots 19 to 20 from Str. 647 running south to riser Common Area C from Str. 647 running south to riser Rear yard lots 21 and 22 from Str. 647 running north to riser Common Area C from Str. 647 running north to riser Rear yard lots 23 to 25 from Str. 634 running south to riser Rear yard lot 26 from Str. 634 running north to riser Rear yard lots 26 and 27 from Str. 616 running south to riser Rear yard lot 28 from Str. 616 running north to riser Common Area C from Str. 616 running south to riser Common Area C from Str. 616 running south to riser Common Area A from Str. 621 to Str. 622 Common Area A from Str. 622 running north west to riser

The portion of drain within Boone County will consist of approximately 484 feet of 24" RCP and 15 feet of open ditch. The 24" RCP will begin approximately 28 feet northeast of Str. 604 and terminate at Str. 601. The open ditch shall be that section between Str. 601 and the south property line of Austin Oaks Section 10 Meadows Block "B".