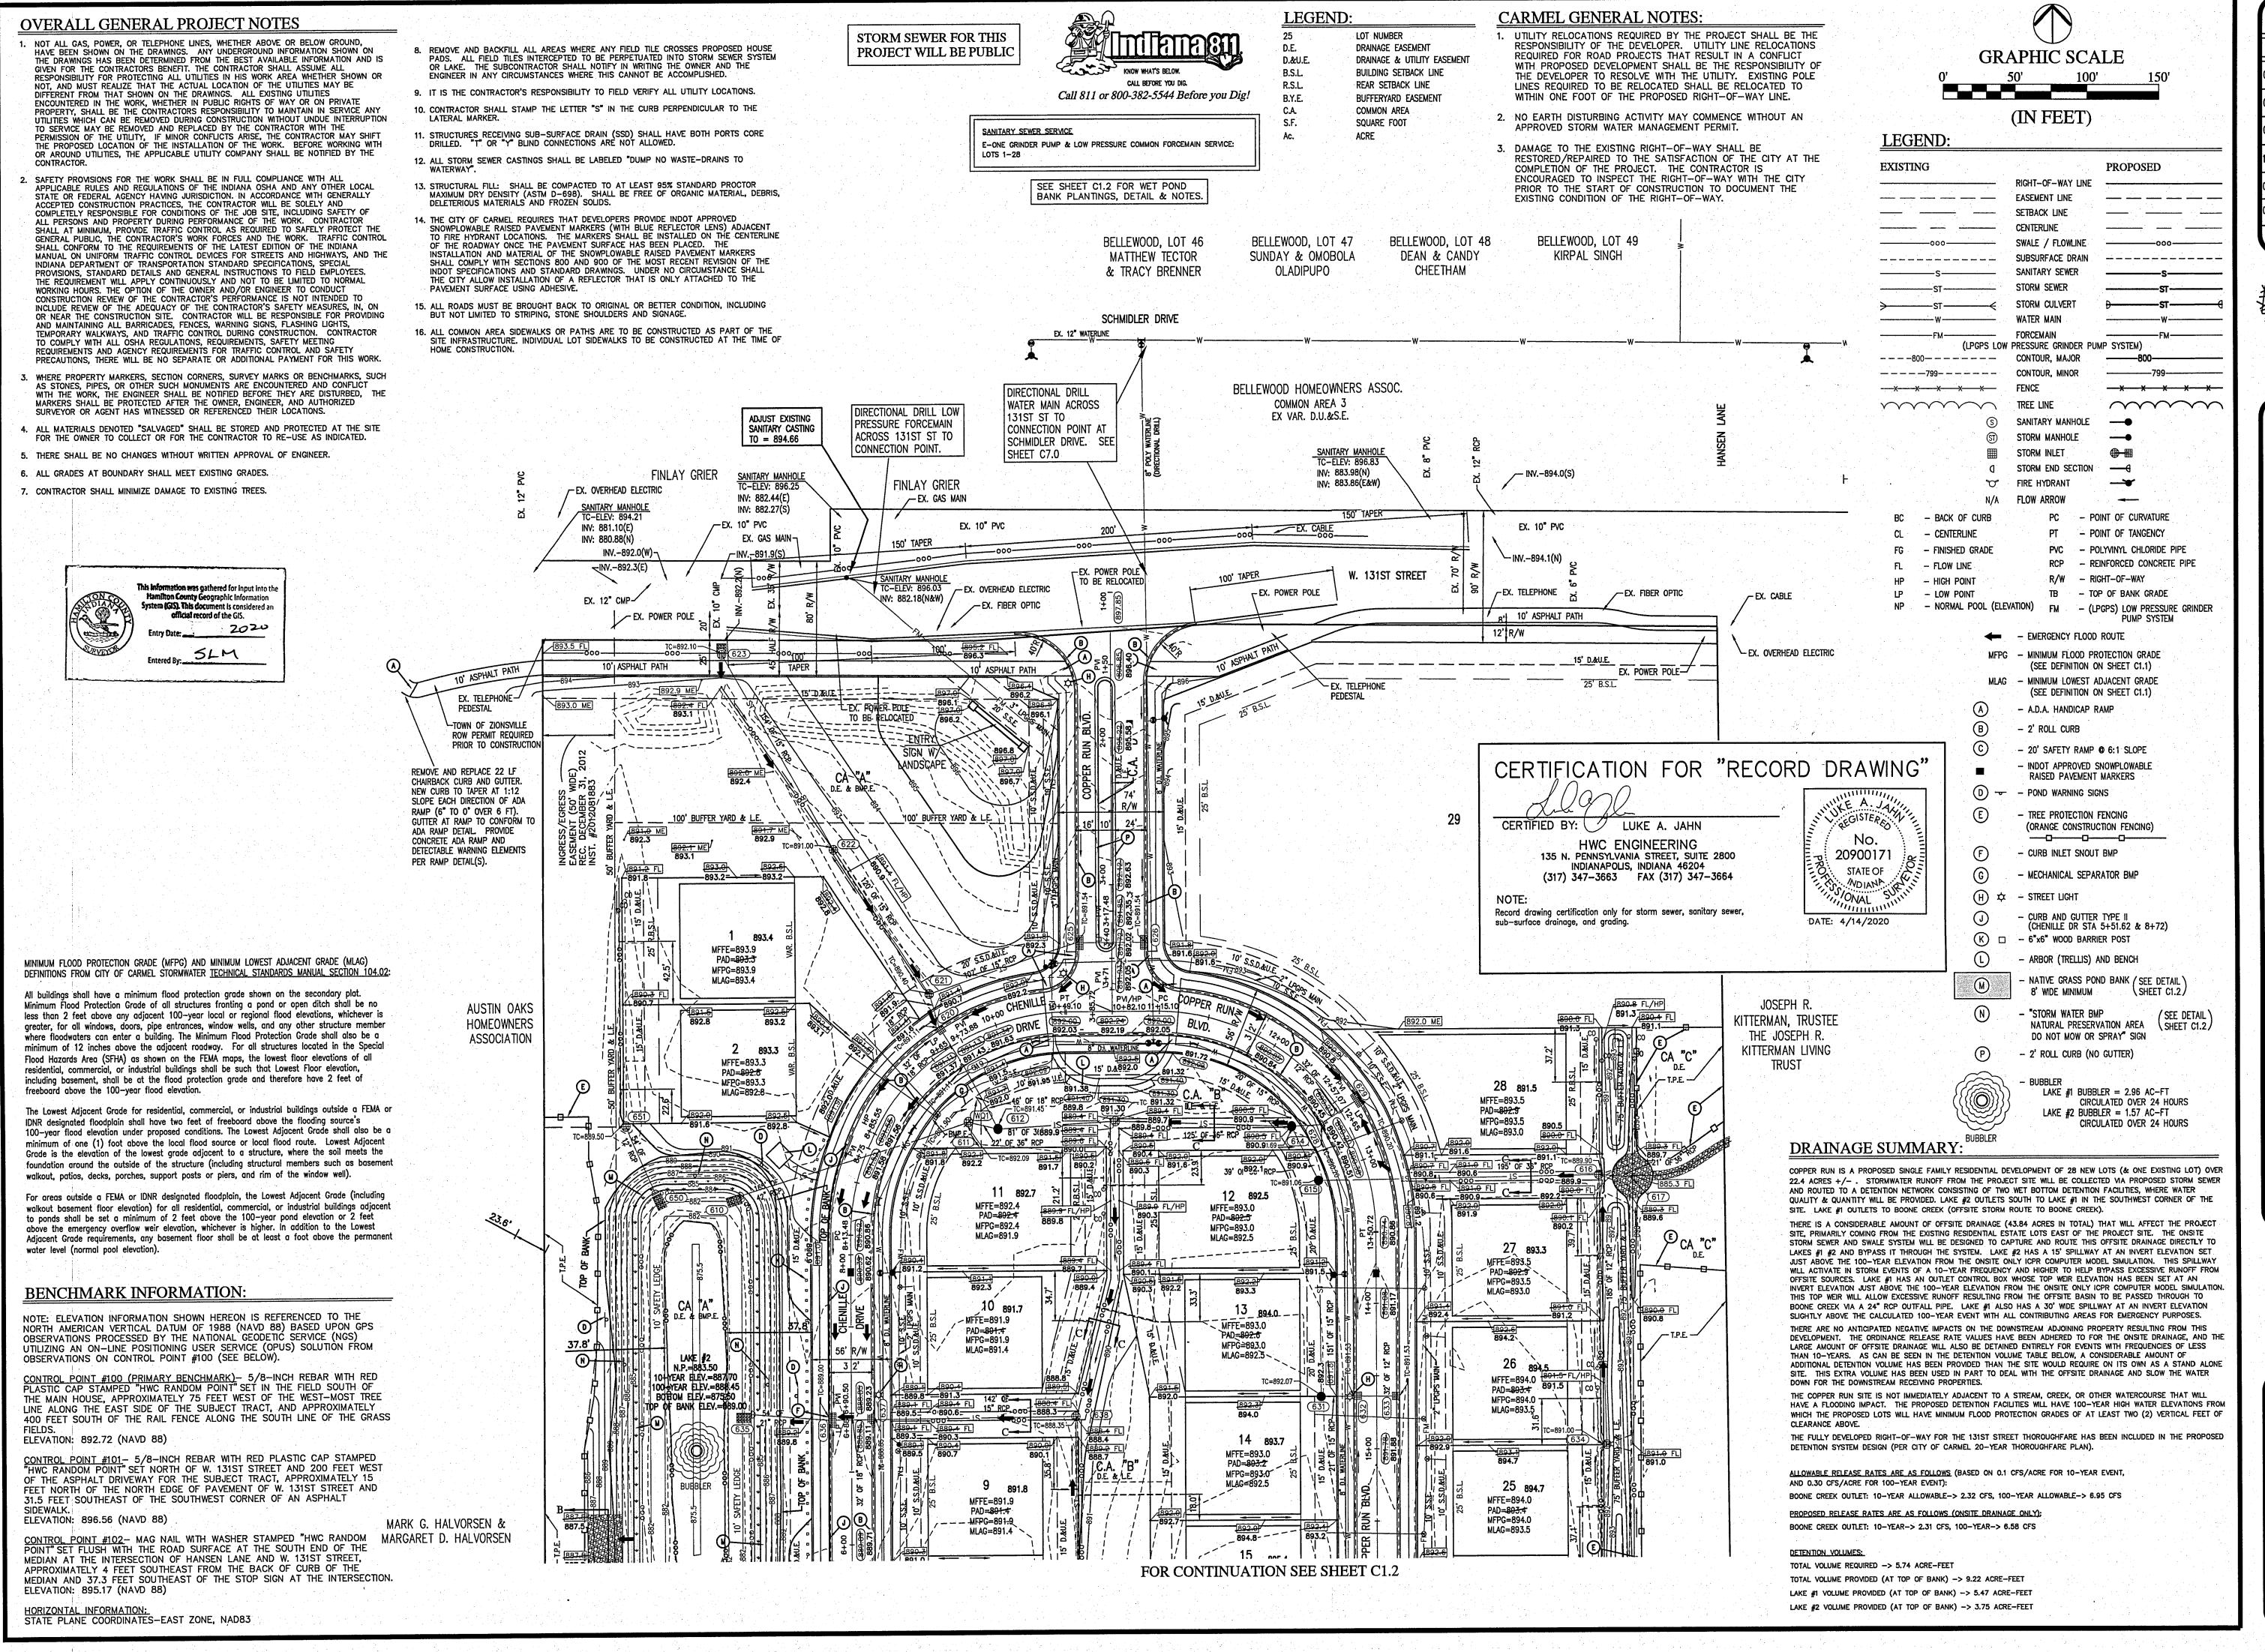

The total length of the drain will be 6,679 feet.

The retention ponds (Lake #1 and Lake #2) located in Common Area A are not to be considered part of the regulated drain. Pond maintenance assumed by the Drainage Board shall only include the inlets and outlets as part of the regulated drain. The maintenance of the retention ponds (lakes) such as sediment removal and erosion control along the banks, mowing and aquatic vegetation maintenance and control will be the responsibility of the Homeowners Association The Board will retain jurisdiction for ensuring the storage volume for which the pond was designed will be retained. Thereby, allowing no fill or easement encroachments.

The subsurface drains (SSD) to be part of the regulated drain are those main lines located in rear yards and common areas. The SSD's in the street will not be part of the regulated drain due to street trees and the Hamilton County Drainage Board discussion on July 9, 2018, (see Hamilton County Drainage Board Minute Book 18, Pages 204 to 206). The street SSD will be the maintenance responsibility of the City of Carmel. Only the main SSD lines which are located within the easement are to be maintained as regulated drain. Laterals for individual lots will not be considered part of the regulated drain. The portion of the SSD which will be regulated are as follows:

### Rear Yard SSDs:

Rear yard lots 1 and 2 from Str. 651 running north to riser Rear yard lots 3 and 4 from Str. 608 running south east to riser Rear yard lots 5 and 6 from Str. 644 running west to riser Rear yard lots 6 and 7 from Str. 644 running east to riser Rear yard lots 8 and 9 from Str. 638 running south to riser Rear yard lots 10 and 11 from Str. 638 running north to riser Rear yard lot 11 from Str. 613 running south to riser Rear yard lots 17 and 18 from Str. 644 running south to riser Rear yard lots 19 to 20 from Str. 647 running south to riser Common Area C from Str. 647 running south to riser Rear yard lots 21 and 22 from Str. 647 running north to riser Common Area C from Str. 647 running north to riser Rear yard lots 23 to 25 from Str. 634 running south to riser Rear yard lot 26 from Str. 634 running north to riser Rear yard lots 26 and 27 from Str. 616 running south to riser Rear yard lot 28 from Str. 616 running north to riser Common Area C from Str. 616 running south to riser Common Area C from Str. 616 running south to riser Common Area A from Str. 621 to Str. 622 Common Area A from Str. 622 running north west to riser

I have reviewed the plans and believe the drain will benefit each lot equally. Therefore, I recommend each lot be assessed equally. I also believe that no damages will result to landowners by the construction of this drain. I recommend a maintenance assessment of \$65.00 per platted lot, \$10.00 per acre for common areas, with a \$65.00 minimum, and \$10.00 per acre for roadways. With this assessment the total annual assessment for this drain will be \$2,259.00. I further recommend that the maintenance assessment collections be set to eight (8) times the annual collections as allowed in IC 36-9-27-43.