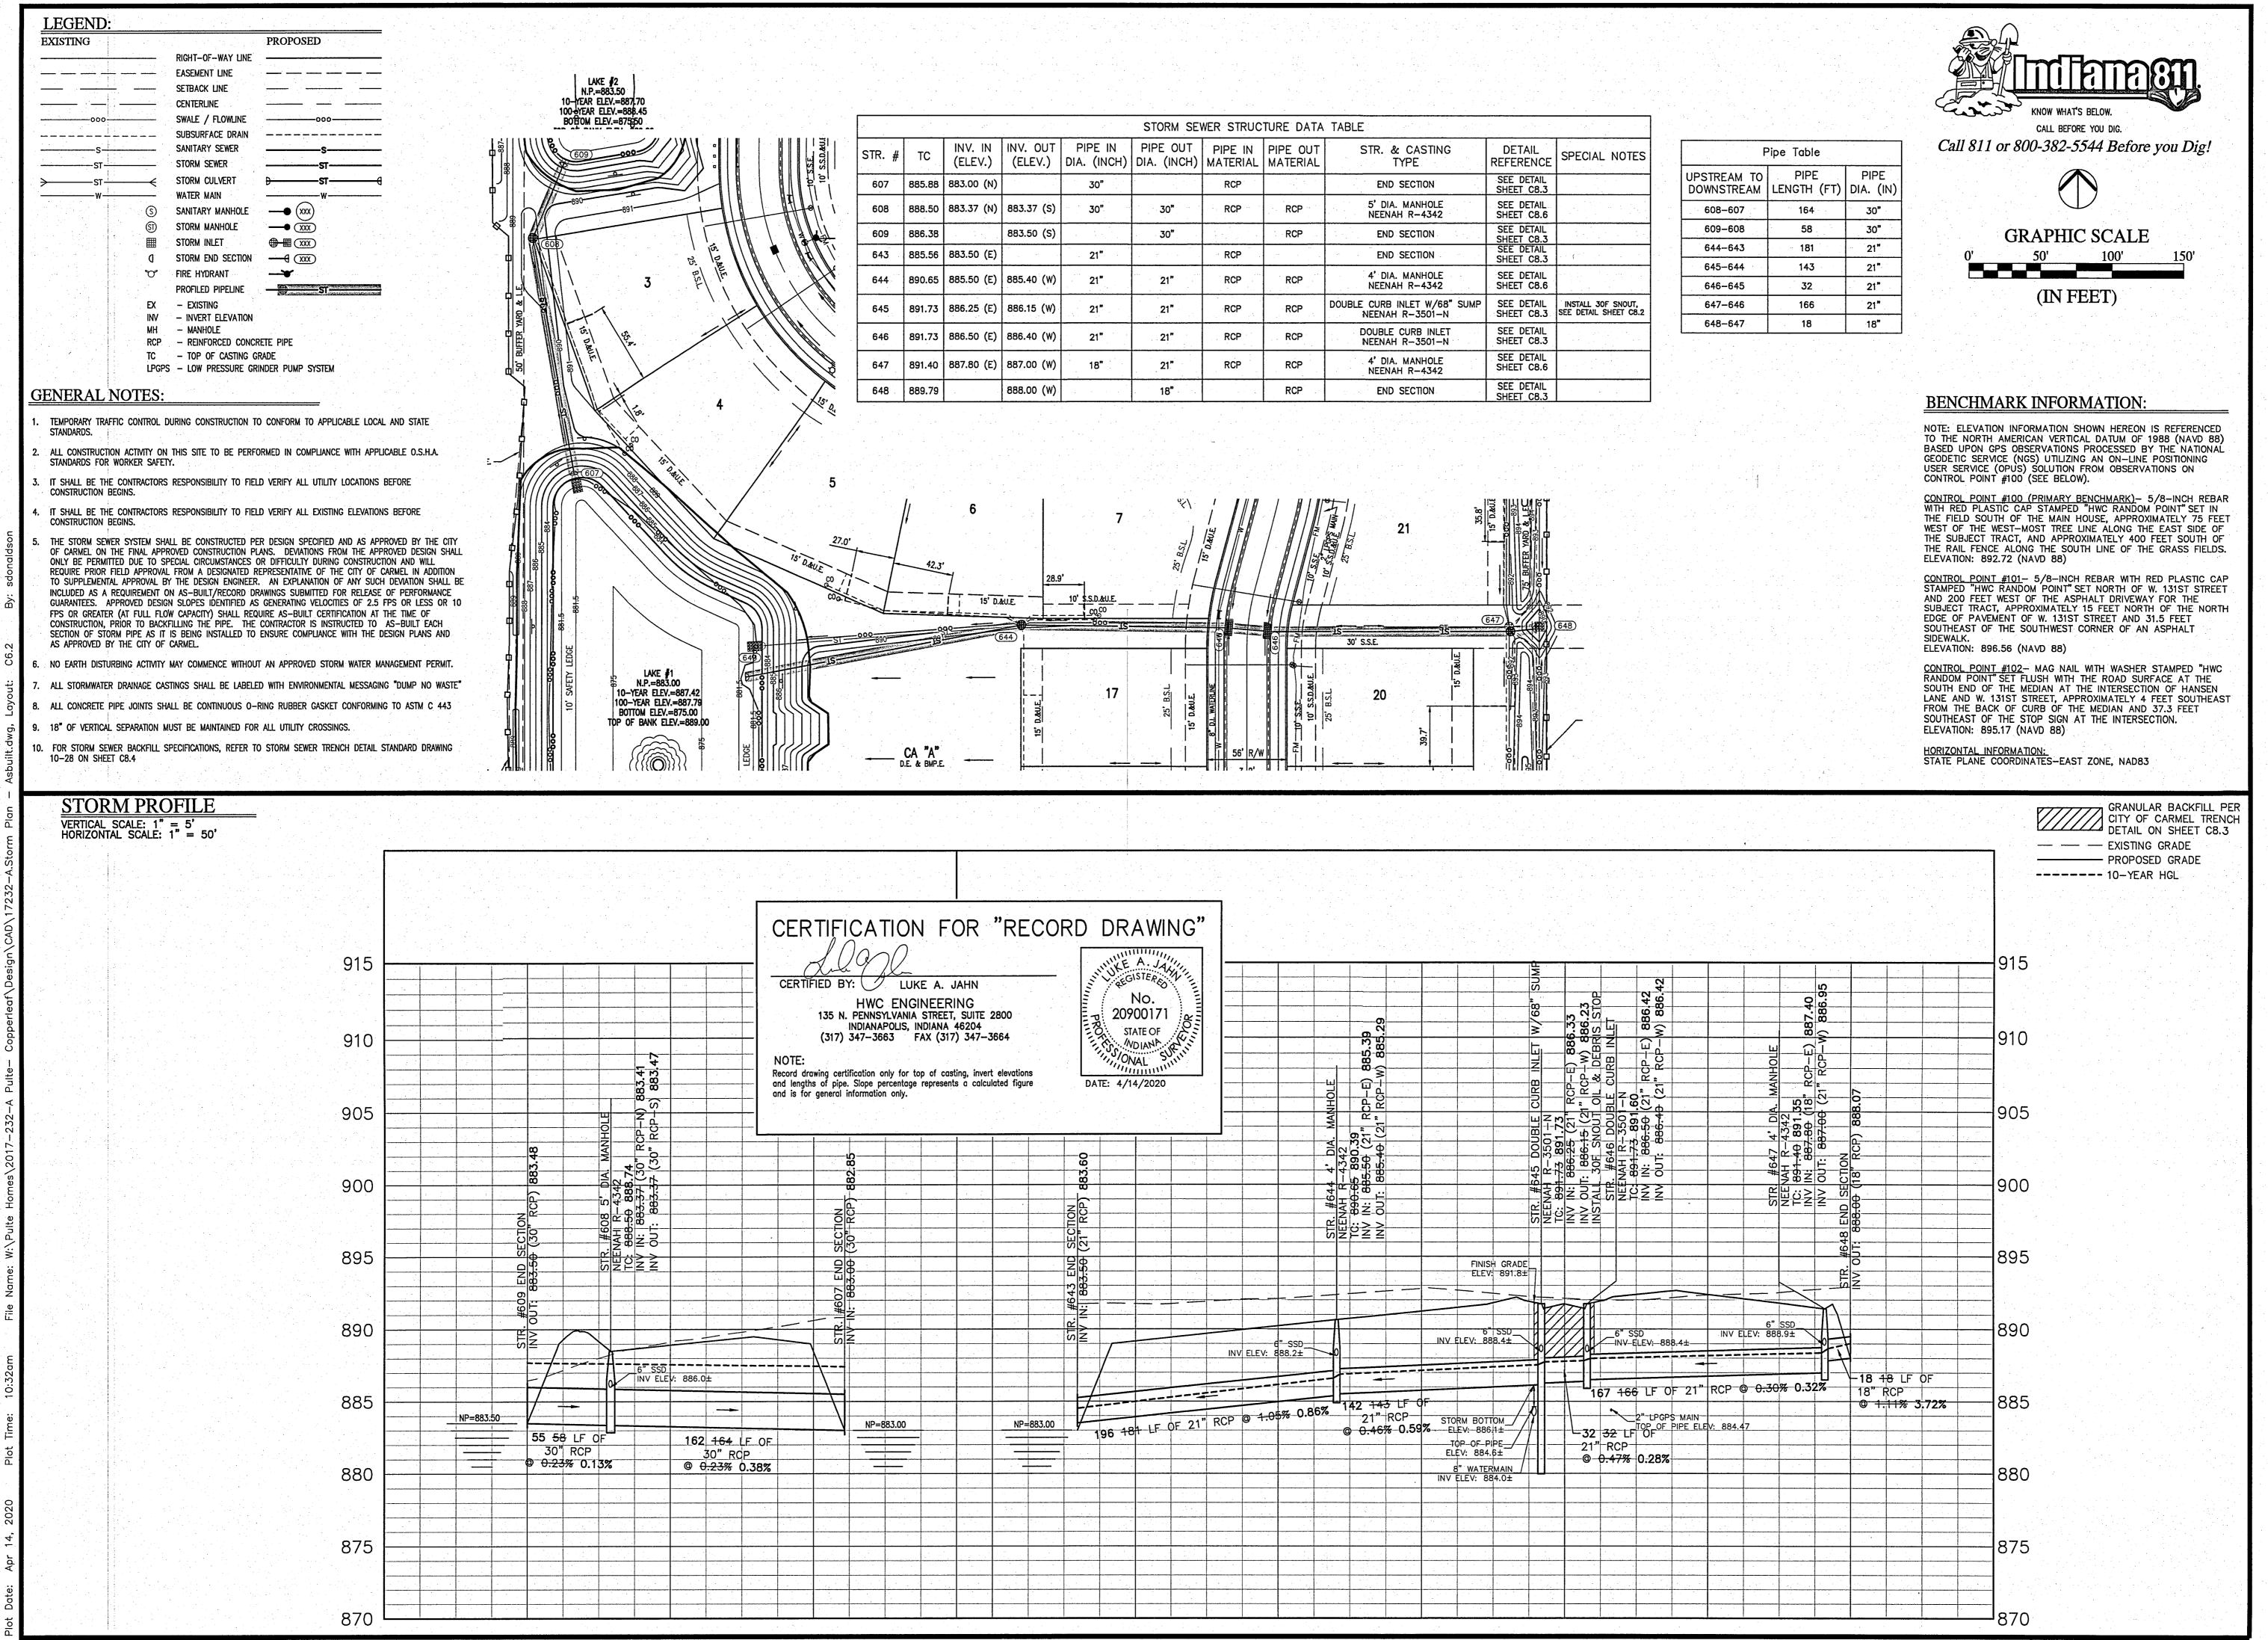

The portion of drain within Boone County will consist of approximately 484 feet of 24" RCP and 15 feet of open ditch. The 24" RCP will begin approximately 28 feet northeast of Str. 604 and terminate at Str. 601. The open ditch shall be that section between Str. 601 and the south property line of Austin Oaks Section 10 Meadows Block "B".

Because the area of affected land in Hamilton County exceeds 80% of the total area of land affected by the proposed drain, also, because more than 90% of the length of the drain lies within Hamilton County, I have sent the Boone County Drainage Board a request for waiver of a Joint Drainage Board for this drain as per IC 36-9-27-14 (c).